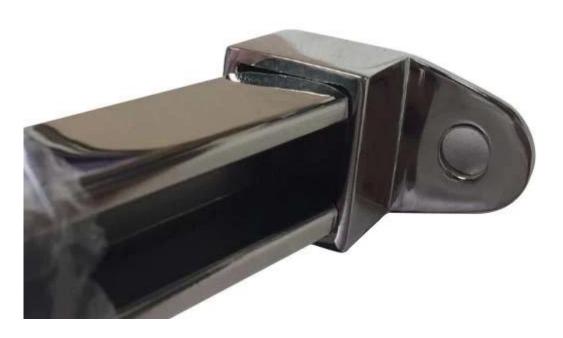

photo for square tubing with slot

180 degree connector for square slot tubing

90 degree connector

wall to rail connector

end cap

adjustable connectors .

stainless steel slot tubing can be used on balcony, running on top of railings.