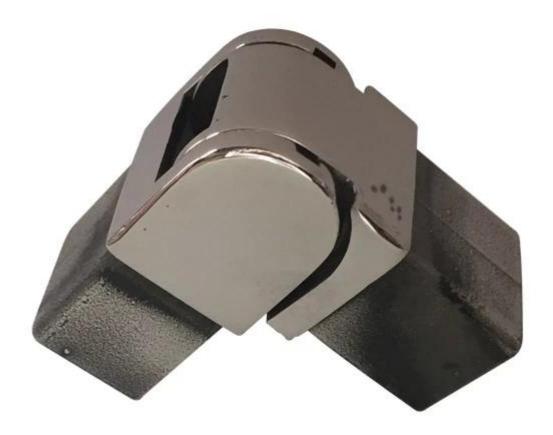

photo for square tubing with slot

180 degree connector for square slot tubing

90 degree connector

wall to rail connector

end cap

adjustable connectors .

stainless steel slot tubing can be used on balcony, running on top of railings.