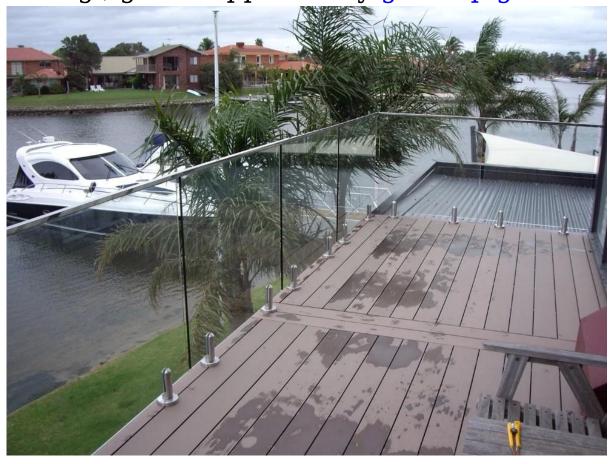

stainless steel tubing with slot for 12mm glass , used for  $\underline{frameless\ glass\ railing}$  systems .

photo for square tubing with slot

180 degree connector for square slot tubing

90 degree connector

wall to rail connector

end cap

adjustable connectors .

stainless steel slot tubing can be used on balcony, running on top of railings.

Glass panels are fastened by <u>glass standoff</u> <u>brackets</u> .

stainless steel slot tubing for frameless balcony railing , glass supported by <u>glass spigots</u>.