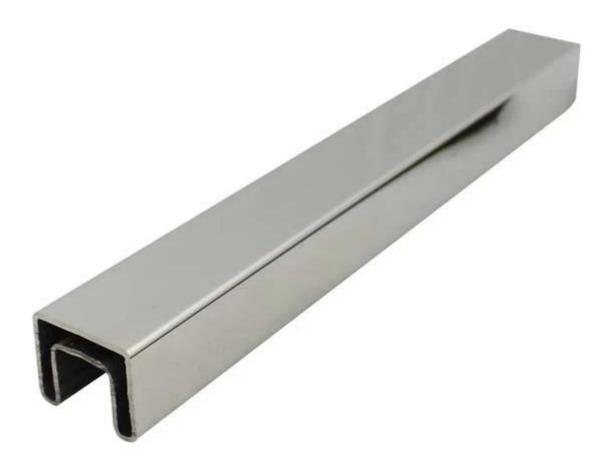

stainless steel tubing with slot for 12mm glass , used for  $\underline{frameless\ glass\ railing}$  systems .

## square stainless steel tubing with slot:

| Material  | 316L STAINLESS STEEL          |
|-----------|-------------------------------|
| Finish    | brushed or polished           |
| size      | 20x25mm, 1.2mm thick          |
| length    | 5.8m per length               |
| slot size | 14*14mm, for 10-12mm          |
|           | glass                         |
| Fittings  | plastic channels , connectors |
| included  | and end caps                  |

photo for square tubing with slot

180 degree connector for square slot tubing

90 degree connector

wall to rail connector

end cap

adjustable connectors .

stainless steel slot tubing can be used on balcony, running on top of railings.