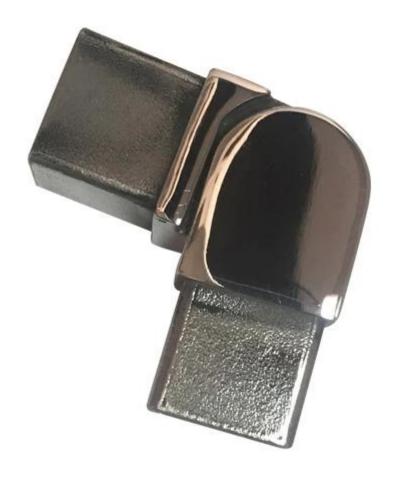

photo for square tubing with slot

180 degree connector for square slot tubing

90 degree connector

wall to rail connector

end cap

adjustable connectors .

stainless steel slot tubing can be used on balcony, running on top of railings.