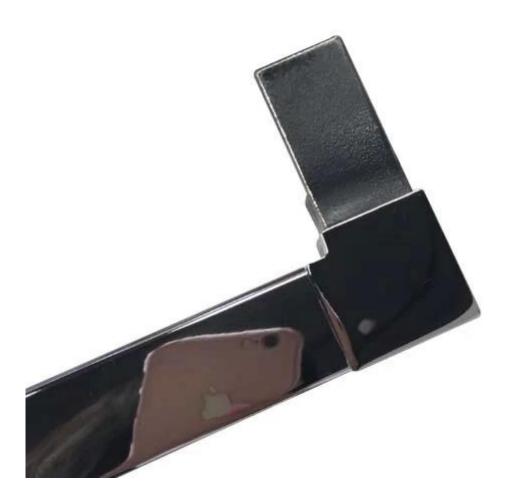

photo for square tubing with slot

180 degree connector for square slot tubing

90 degree connector

wall to rail connector

end cap

adjustable connectors .

stainless steel slot tubing can be used on balcony, running on top of railings.