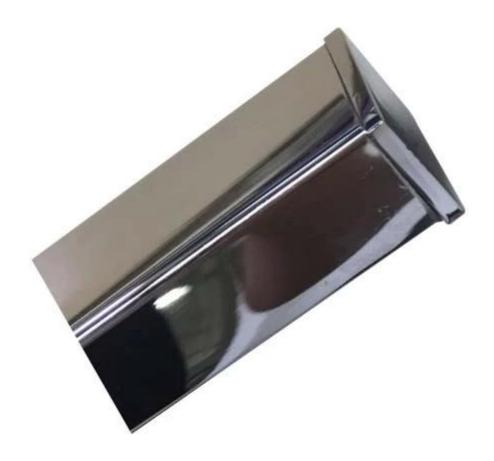

stainless steel tubing with slot for 12mm glass , used for  $\underline{frameless\ glass\ railing}$  systems .

## square stainless steel tubing with slot:

| Material  | 316L STAINLESS STEEL          |
|-----------|-------------------------------|
| Finish    | brushed or polished           |
| size      | 20x25mm, 1.2mm thick          |
| length    | 5.8m per length               |
| slot size | 14*14mm, for 10-12mm          |
|           | glass                         |
| Fittings  | plastic channels , connectors |
| included  | and end caps                  |

photo for square tubing with slot

180 degree connector for square slot tubing

90 degree connector

wall to rail connector

end cap

adjustable connectors .

stainless steel slot tubing can be used on balcony, running on top of railings.