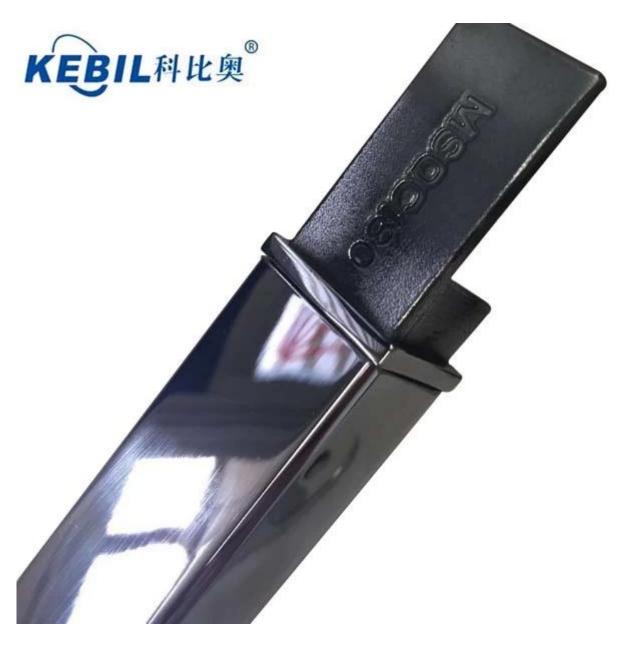

photo for square tubing with slot

180 degree connector for square slot tubing

90 degree connector

wall to rail connector

end cap

adjustable connectors .

stainless steel slot tubing can be used on balcony, running on top of railings.