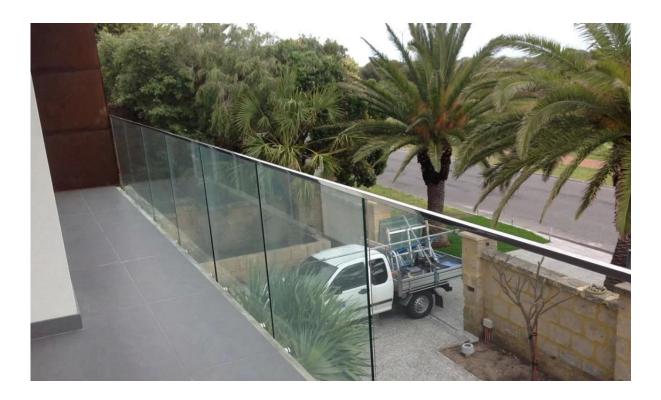

photo for square tubing with slot

180 degree connector for square slot tubing

90 degree connector

wall to rail connector

end cap

adjustable connectors .

stainless steel slot tubing can be used on balcony, running on top of railings.

Glass panels are fastened by <u>glass standoff</u> <u>brackets</u> .

stainless steel slot tubing for frameless balcony railing , glass supported by <u>glass spigots</u>.