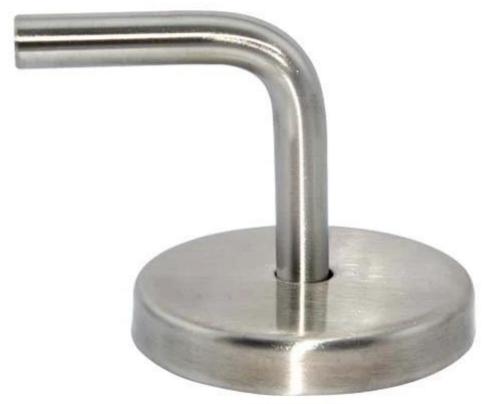

## 2. Various types staircase railing stainless steel wall mounted and glass handrail bracket:

P702

P703

3). Project photos for your reference :

4). Glass standoff fittings : javascript:void(0);/\*1478830195539\*/