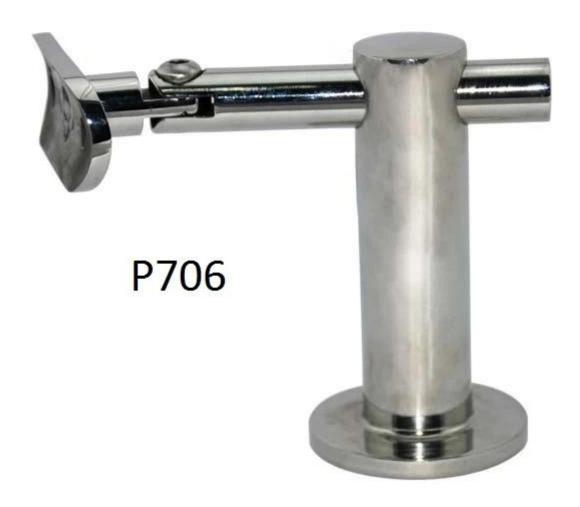

## 2. Various types staircase railing stainless steel wall mounted and glass handrail bracket:

P702

P703

3). Project photos for your reference :

4). Glass standoff fittings : javascript:void(0);/\*1478830195539\*/