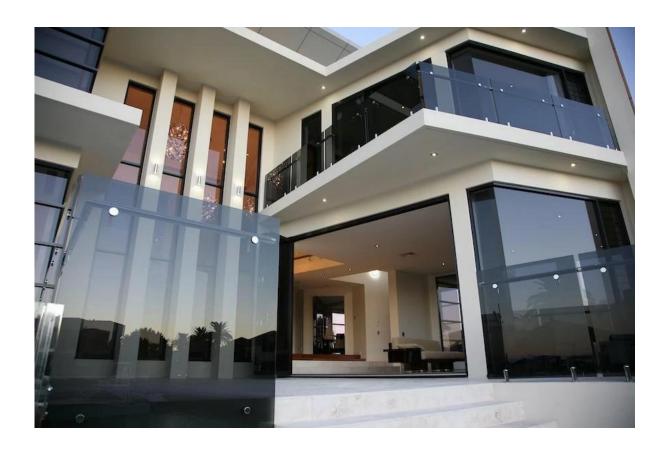

## 2. Various types staircase railing stainless steel wall mounted and glass handrail bracket:

P702

P703

3). Project photos for your reference :

4). Glass standoff fittings : javascript:void(0);/\*1478830195539\*/