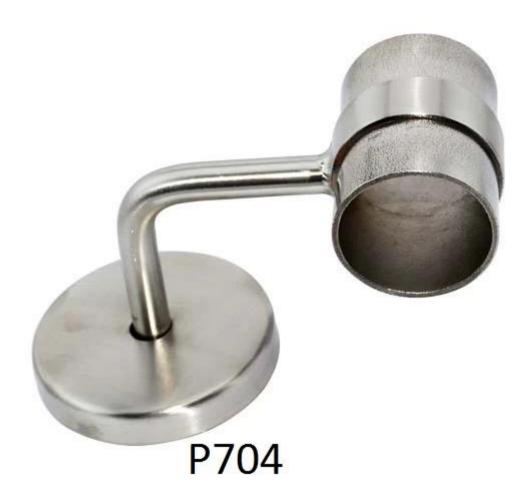

## 2. Various types staircase railing stainless steel wall mounted and glass handrail bracket:

P702

P703

3). Project photos for your reference :

4). Glass standoff fittings : javascript:void(0);/\*1478830195539\*/