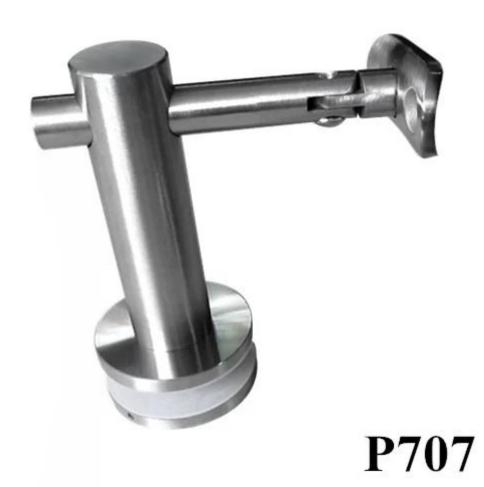

## 2. Various types staircase railing stainless steel wall mounted and glass handrail bracket:

P702

P703

3). Project photos for your reference :

4). Glass standoff fittings : javascript:void(0);/\*1478830195539\*/