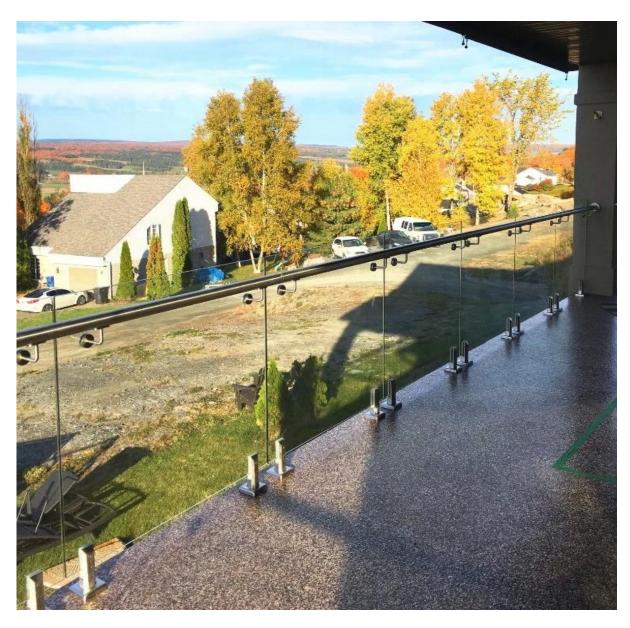

## 2. Various types staircase railing stainless steel wall mounted and glass handrail bracket:

P702

P703

3). Project photos for your reference :

4). Glass standoff fittings : javascript:void(0);/\*1478830195539\*/