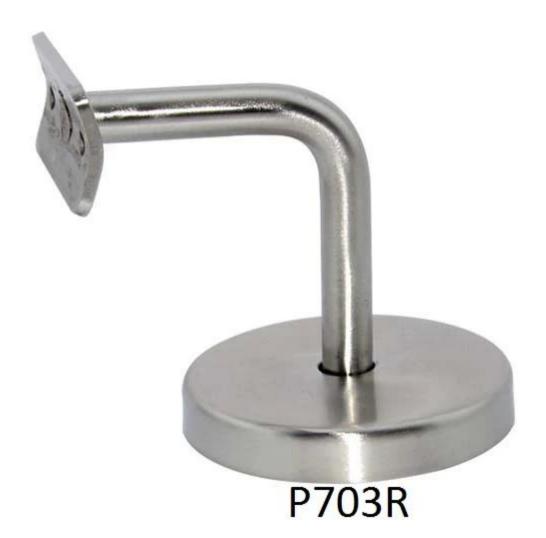

## 2. Various types staircase railing stainless steel wall mounted and glass handrail bracket:

P702

P703

3). Project photos for your reference :

4). Glass standoff fittings : javascript:void(0);/\*1478830195539\*/