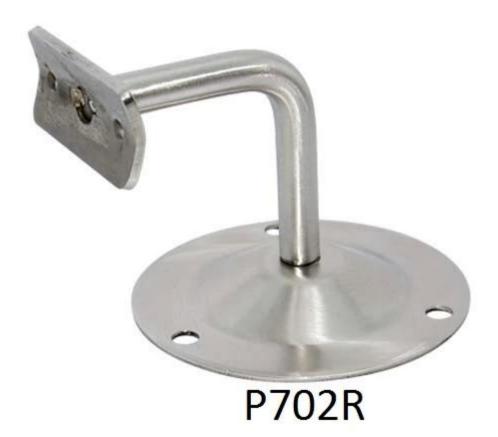

## 2. Various types staircase railing stainless steel wall mounted and glass handrail bracket:

P702

P703

3). Project photos for your reference :

4). Glass standoff fittings : javascript:void(0);/\*1478830195539\*/