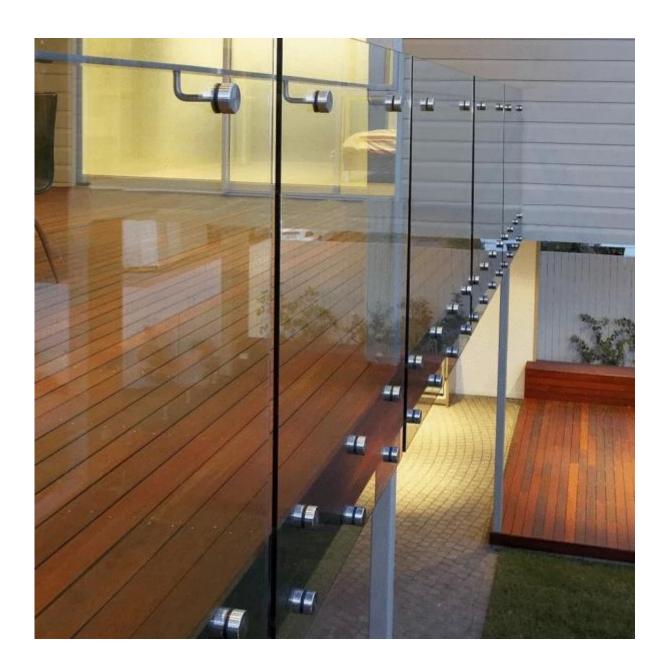

## 2. Various types staircase railing stainless steel wall mounted and glass handrail bracket:

P702

P703

3). Project photos for your reference :

4). Glass standoff fittings : javascript:void(0);/\*1478830195539\*/