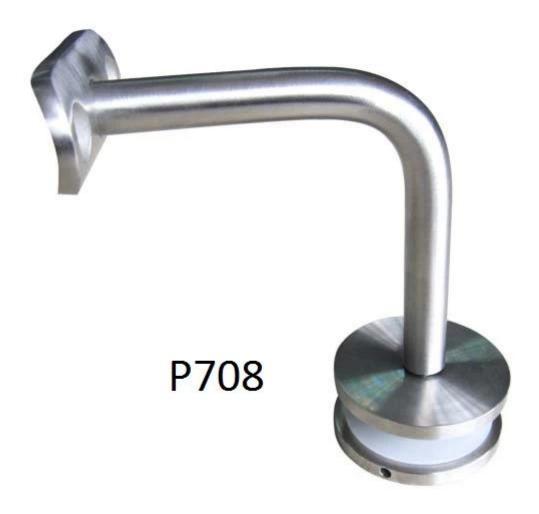

## staircase railing stainless steel wall mounted and glass handrail bracket 1. Staircase railing stainless steel wall mounted and glass handrail bracket

- descrption:
  - Material:stainless steel 304/316
  - Finish: Satin / Mirror polished
  - For both round and square pipe/40x40/50x50/42.4/50.8mm pipe
  - Glass thickness: 6/8/10/10.76/12.76mm

## 2. Various types staircase railing stainless steel wall mounted and glass handrail bracket:

P702

P703

3). Project photos for your reference :

4). Glass standoff fittings : javascript:void(0);/\*1478830195539\*/