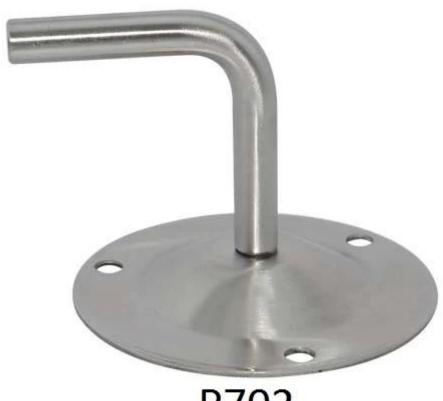

## 2. Various types staircase railing stainless steel wall mounted and glass handrail bracket:

P702

P703

3). Project photos for your reference :

4). Glass standoff fittings : javascript:void(0);/\*1478830195539\*/