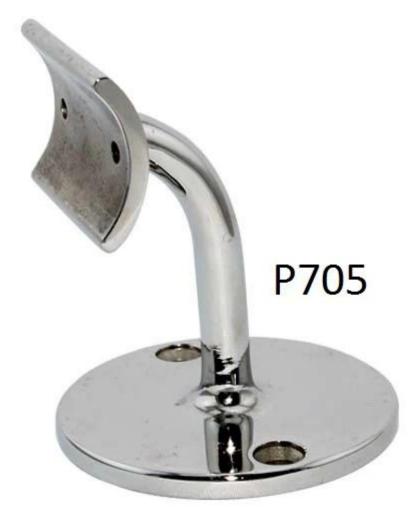

## 2. Various types staircase railing stainless steel wall mounted and glass handrail bracket:

P702

P703

3). Project photos for your reference :

4). Glass standoff fittings : javascript:void(0);/\*1478830195539\*/