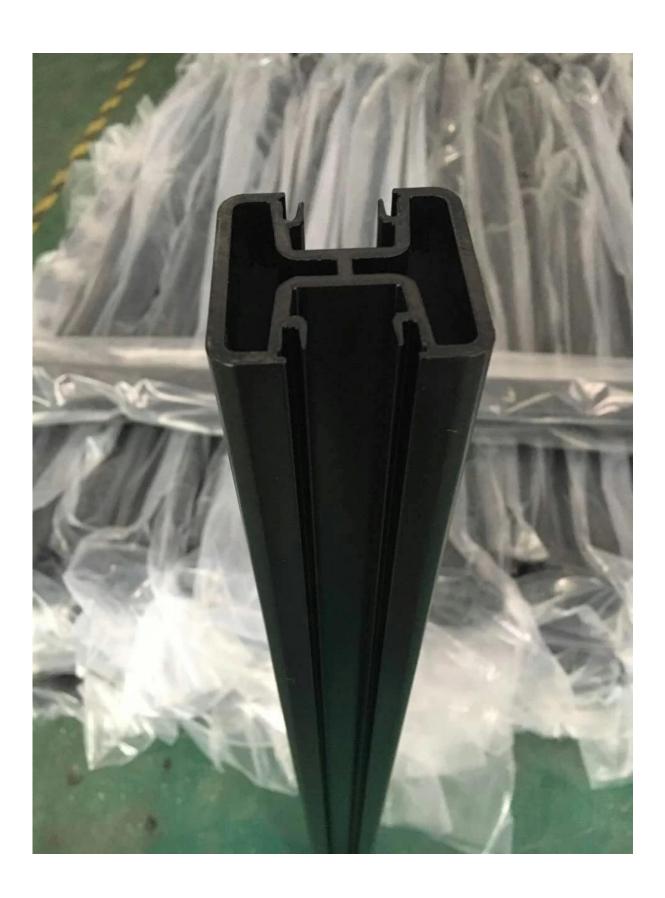

Different types post & section drawing :

Square 1 way

Square 2 way 180 degree

Square 2 way 135 degree

Square 2 way 90 degree

3. Tempered glass and package photos

Let me know if any interested or needs, thank you.