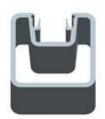

Different types post & section drawing :

Square 1 way

Square 2 way 180 degree

Square 2 way 135 degree

Square 2 way 90 degree

3. Tempered glass and package photos

Let me know if any interested or needs, thank you.