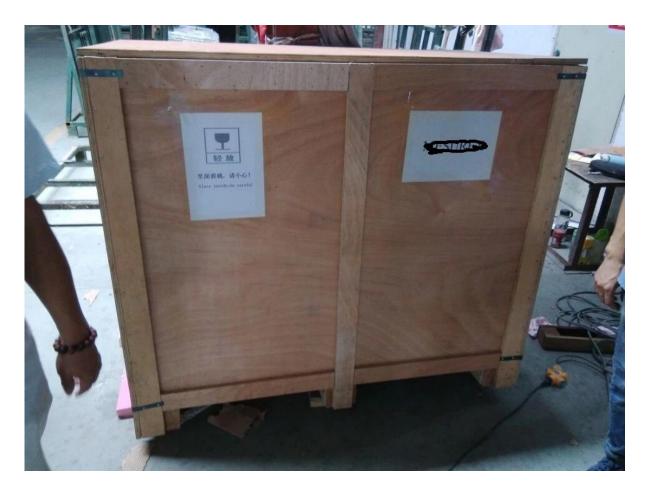

Different types post & section drawing :

Square 1 way

Square 2 way 180 degree

Square 2 way 135 degree

Square 2 way 90 degree

3. Tempered glass and package photos

Let me know if any interested or needs, thank you.