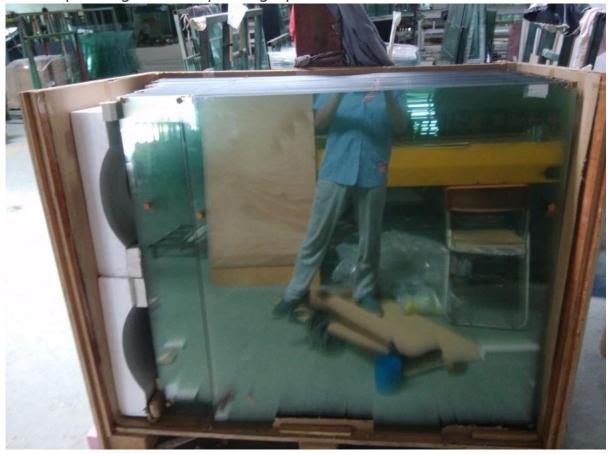

Different types post & section drawing :

Square 1 way

Square 2 way 180 degree

Square 2 way 135 degree

Square 2 way 90 degree

3. Tempered glass and package photos

Let me know if any interested or needs, thank you.