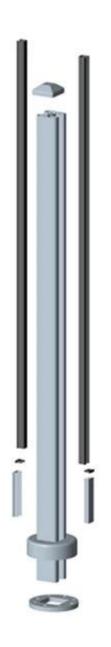

## swimming pool fence, terrace railing designs, made in china aluminum railing balustrade posts

- 1. New order finished for your reference, specifications :
- 1. Aluminum 6063 T5 material\_
- 2. RAL7024 custom powder coated finished
- 3. Square shape  $50 \times 50 \times 3$ mm post, non-handrail design
- 4. 12mm tempered clear glass
- 2. Aluminium balustrade post photos

Different types post & section drawing :

Square 1 way

Square 2 way 180 degree

Square 2 way 135 degree

Square 2 way 90 degree

3. Tempered glass and package photos

Let me know if any interested or needs, thank you.