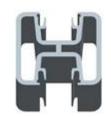

Different types post & section drawing :

Square 1 way

Square 2 way 180 degree

Square 2 way 135 degree

Square 2 way 90 degree

3. Tempered glass and package photos

Let me know if any interested or needs, thank you.