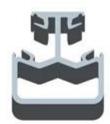

Different types post & section drawing :

Square 1 way

Square 2 way 180 degree

Square 2 way 135 degree

Square 2 way 90 degree

3. Tempered glass and package photos

Let me know if any interested or needs, thank you.