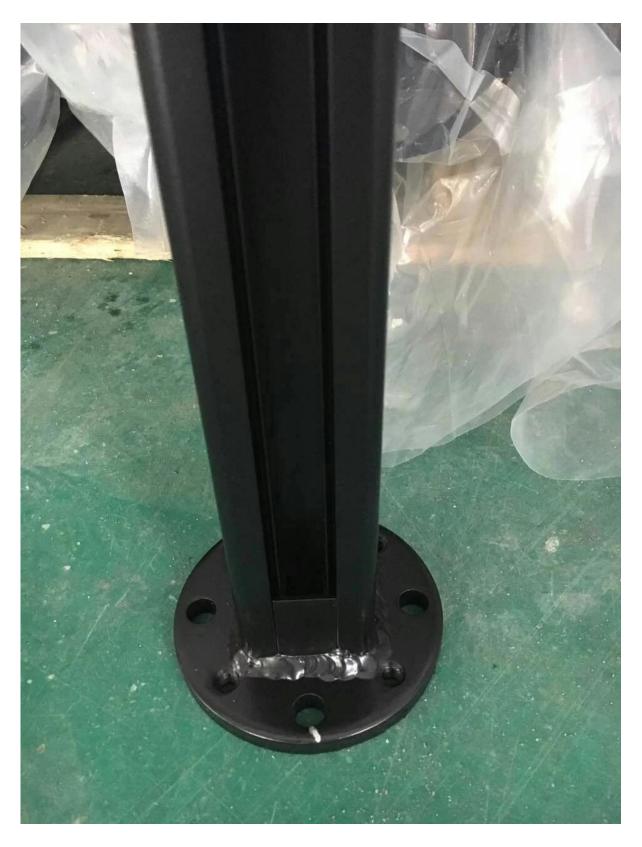

## swimming pool fence, terrace railing designs, made in china aluminum railing balustrade posts

- 1. New order finished for your reference, specifications :
- 1. Aluminum 6063 T5 material\_
- 2. RAL7024 custom powder coated finished
- 3. Square shape  $50 \times 50 \times 3$ mm post, non-handrail design
- 4. 12mm tempered clear glass
- 2. Aluminium balustrade post photos

Different types post & section drawing :

Square 1 way

Square 2 way 180 degree

Square 2 way 135 degree

Square 2 way 90 degree

3. Tempered glass and package photos

Let me know if any interested or needs, thank you.