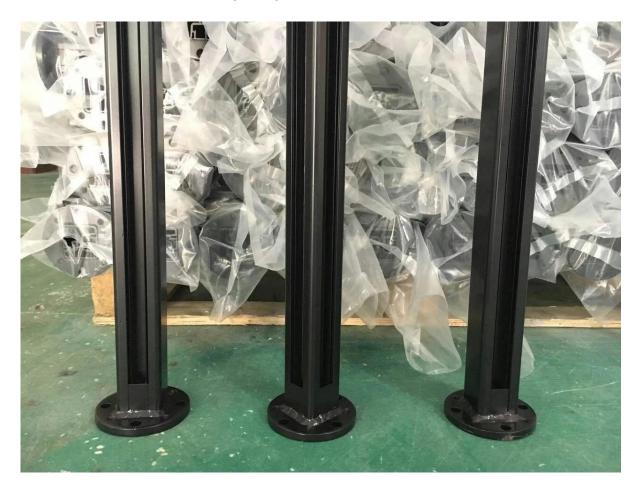

## swimming pool fence, terrace railing designs, made in china aluminum railing balustrade posts

- 1. New order finished for your reference, specifications :
- 1. Aluminum 6063 T5 material\_
- 2. RAL7024 custom powder coated finished
- 3. Square shape  $50 \times 50 \times 3$ mm post, non-handrail design
- 4. 12mm tempered clear glass
- 2. Aluminium balustrade post photos

Different types post & section drawing :

Square 1 way

Square 2 way 180 degree

Square 2 way 135 degree

Square 2 way 90 degree

3. Tempered glass and package photos

Let me know if any interested or needs, thank you.