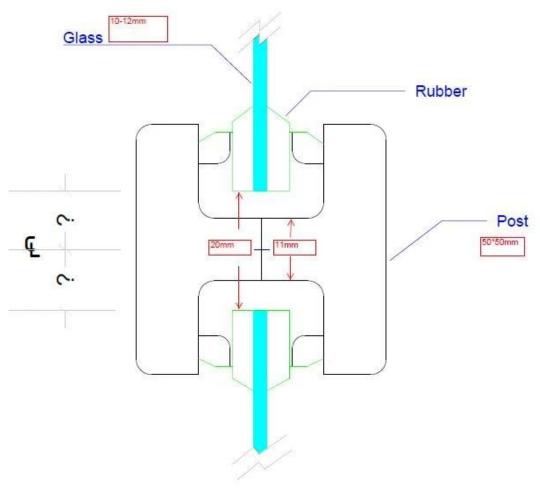

## swimming pool fence, terrace railing designs, made in china aluminum railing balustrade posts

- 1. New order finished for your reference, specifications :
- 1. Aluminum 6063 T5 material\_
- 2. RAL7024 custom powder coated finished
- 3. Square shape  $50 \times 50 \times 3$ mm post, non-handrail design
- 4. 12mm tempered clear glass
- 2. Aluminium balustrade post photos

Different types post & section drawing :

Square 1 way

Square 2 way 180 degree

Square 2 way 135 degree

Square 2 way 90 degree

3. Tempered glass and package photos

Let me know if any interested or needs, thank you.