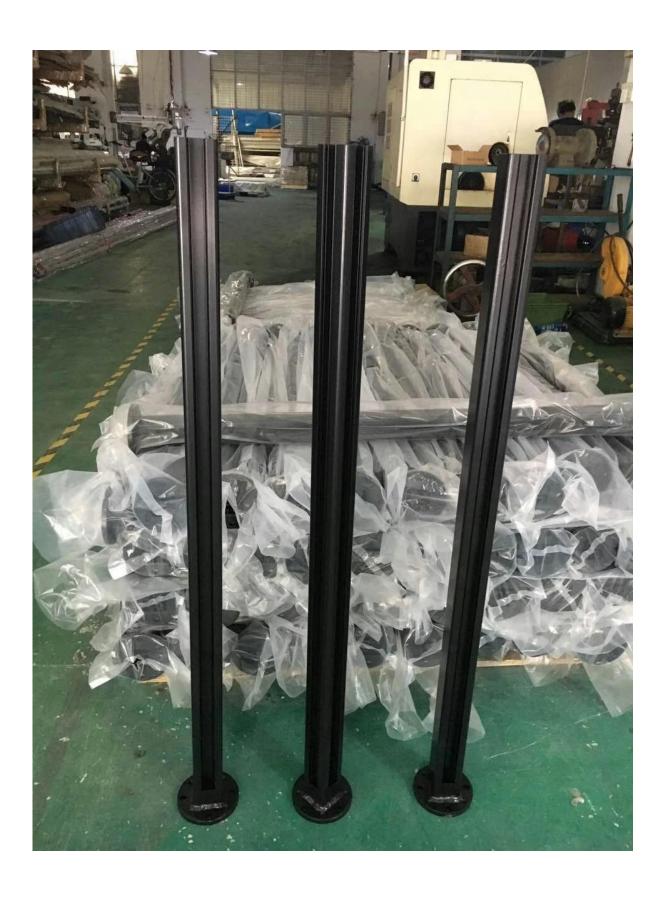

## swimming pool fence, terrace railing designs, made in china aluminum railing balustrade posts

- 1. New order finished for your reference, specifications :
- 1. Aluminum 6063 T5 material\_
- 2. RAL7024 custom powder coated finished
- 3. Square shape  $50 \times 50 \times 3$ mm post, non-handrail design
- 4. 12mm tempered clear glass
- 2. Aluminium balustrade post photos

Different types post & section drawing :

Square 1 way

Square 2 way 180 degree

Square 2 way 135 degree

Square 2 way 90 degree

3. Tempered glass and package photos

Let me know if any interested or needs, thank you.