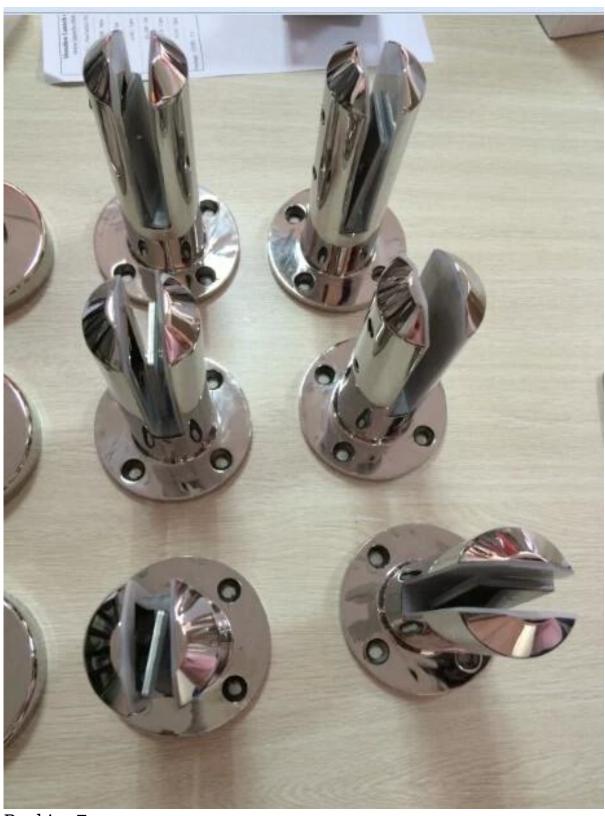

Model: RBM (round base plate spigot)

Packing[]

4 types spigot∏

Project Photos for your reference□

1. stainless steel spigot for balcony glass railing design:

2. stainless steel spigot for swimming pool design: