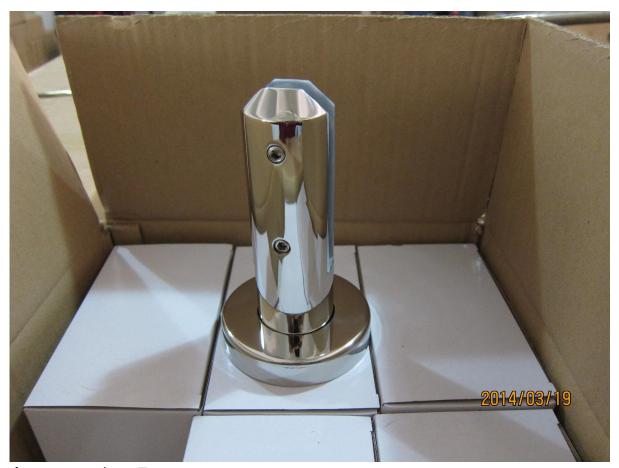

## Features:

| i editiles.               |                                                                                                                         |
|---------------------------|-------------------------------------------------------------------------------------------------------------------------|
| Item name                 | glass spigot                                                                                                            |
| spigot application        | for swimming pool fence , frameless glass railing , deck glass railing .                                                |
| spigot material           | stainless steel 304/316, duplex 2205                                                                                    |
| spigot quality            | high quality, can be used near pool or sea,in rainy,snowy and windy weather                                             |
| spigot finishing          | satin/brushed or mirror polished                                                                                        |
| suit glass thickness      | 6mm/8mm/10mm/1076mm,12mm,12.76mm, 13.52mm                                                                               |
| Model Number              | RBM: round base plate spigot                                                                                            |
| spigot package            | plastic bag+small white box+carton 1 spigot for 1 white box 10 or 12 spigots for a carton                               |
| spigot weight             | 1.20kg for RBM: round base plate spigot                                                                                 |
| mass production lead time | 7-25 days                                                                                                               |
| MOQ                       | 1 pc                                                                                                                    |
| shipping method           | shipment is sent by courier like DHL, UPS,FEDEX etc for small quantity; shipment is sent by sea/vessel for big quantity |
| trade terms:              | EXW,FOB,CNF,C&F,CIF etc                                                                                                 |
| payment terms:            | T/T(50/50;30/70),western union,Paypal                                                                                   |
|                           |                                                                                                                         |

Model: RBM (round base plate spigot)

Packing[]

4 types spigot∏

Project Photos for your reference□

1. stainless steel spigot for balcony glass railing design:

2. stainless steel spigot for swimming pool design: