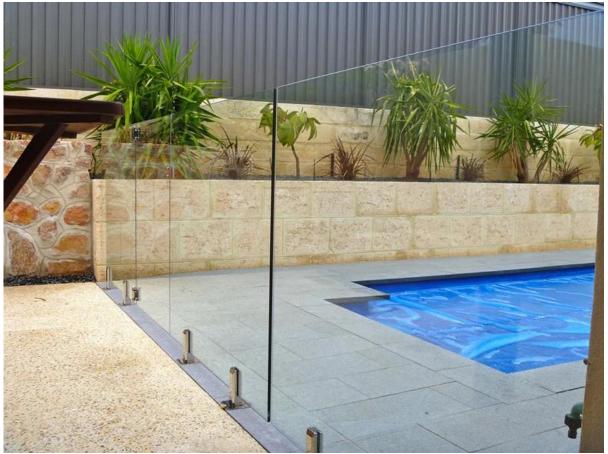

Model: RBM (round base plate spigot)

Packing[]

4 types spigot∏

Project Photos for your reference□

1. stainless steel spigot for balcony glass railing design:

2. stainless steel spigot for swimming pool design: