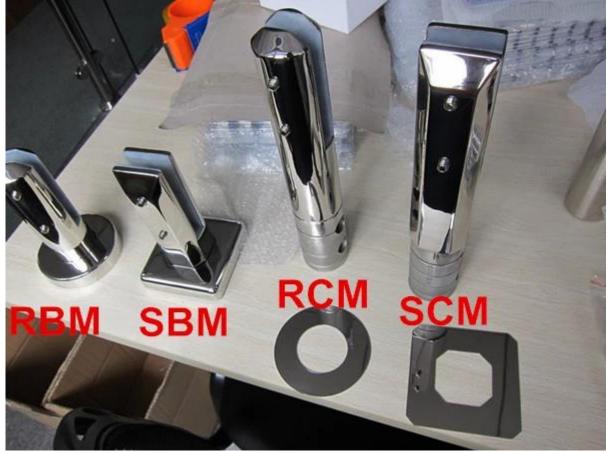

Model: RBM (round base plate spigot)

Packing[]

4 types spigot∏

Project Photos for your reference□

1. stainless steel spigot for balcony glass railing design:

2. stainless steel spigot for swimming pool design: