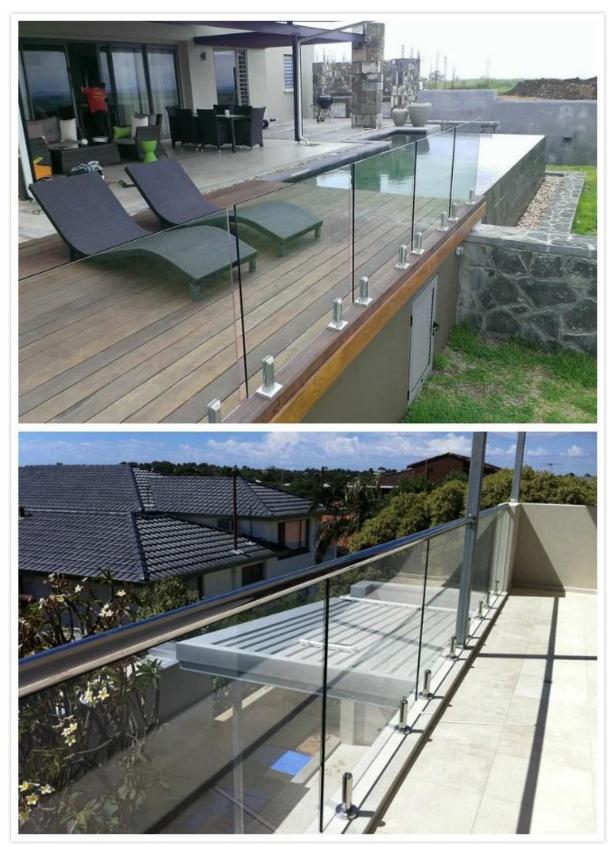

Model: RBM (round base plate spigot)

Packing[]

4 types spigot∏

Project Photos for your reference□

1. stainless steel spigot for balcony glass railing design:

2. stainless steel spigot for swimming pool design: