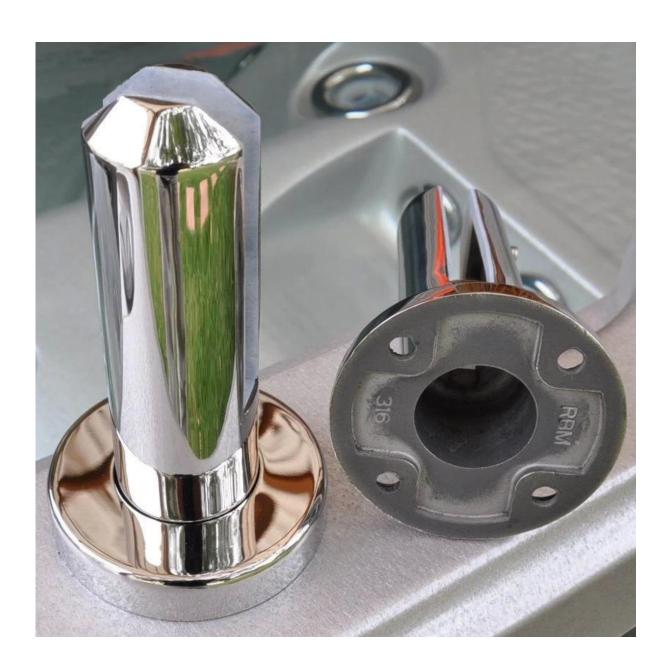

## stainless steel round base plate spigot

## Features:

| i editiles.               |                                                                                                                         |
|---------------------------|-------------------------------------------------------------------------------------------------------------------------|
| Item name                 | glass spigot                                                                                                            |
| spigot application        | for swimming pool fence , frameless glass railing , deck glass railing .                                                |
| spigot material           | stainless steel 304/316, duplex 2205                                                                                    |
| spigot quality            | high quality, can be used near pool or sea,in rainy,snowy and windy weather                                             |
| spigot finishing          | satin/brushed or mirror polished                                                                                        |
| suit glass thickness      | 6mm/8mm/10mm/1076mm,12mm,12.76mm, 13.52mm                                                                               |
| Model Number              | RBM: round base plate spigot                                                                                            |
| spigot package            | plastic bag+small white box+carton 1 spigot for 1 white box 10 or 12 spigots for a carton                               |
| spigot weight             | 1.20kg for RBM: round base plate spigot                                                                                 |
| mass production lead time | 7-25 days                                                                                                               |
| MOQ                       | 1 pc                                                                                                                    |
| shipping method           | shipment is sent by courier like DHL, UPS,FEDEX etc for small quantity; shipment is sent by sea/vessel for big quantity |
| trade terms:              | EXW,FOB,CNF,C&F,CIF etc                                                                                                 |
| payment terms:            | T/T(50/50;30/70),western union,Paypal                                                                                   |
|                           |                                                                                                                         |

Model: RBM (round base plate spigot)

Packing[]

4 types spigot∏

Project Photos for your reference□

1. stainless steel spigot for balcony glass railing design:

2. stainless steel spigot for swimming pool design: