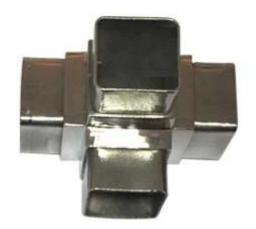

Tube connectors for square tubing  $40\mathrm{x}40\mathrm{mm}$  , 304 or 316 stainless steel available only .

Specs. for <u>tube connectors</u>

| Material               | stainless steel |
|------------------------|-----------------|
| Finish                 | satin or mirror |
| for square tubing size | 40x40mm         |
| tubing thickness       | 1.2-1.5mm       |
| tube connector         | 2 way           |
| tube connector         | 3 way           |
| tube connector         | 3 way           |
| tube connector         | 4 way           |
| tube connector         | 4 way           |
| MOQ                    | 10 pcs          |

Application of tube connectors : for steel structure frames

More photos of tube connectors

Packing details for  $\underline{\text{tube connectors}}$ . plastic bag + box + carton , or as per requirements