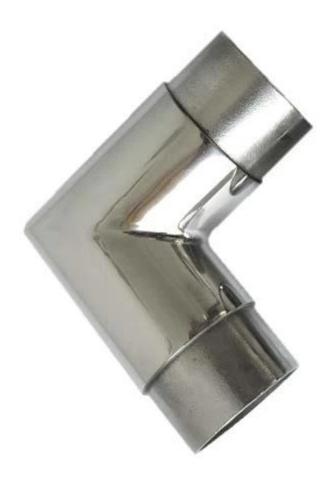

Tube connectors for square tubing  $40\mathrm{x}40\mathrm{mm}$  , 304 or 316 stainless steel available only .

Specs. for <u>tube connectors</u>

| Material               | stainless steel |
|------------------------|-----------------|
| Finish                 | satin or mirror |
| for square tubing size | 40x40mm         |
| tubing thickness       | 1.2-1.5mm       |
| tube connector         | 2 way           |
| tube connector         | 3 way           |
| tube connector         | 3 way           |
| tube connector         | 4 way           |
| tube connector         | 4 way           |
| MOQ                    | 10 pcs          |

Application of tube connectors : for steel structure frames

More photos of tube connectors

Packing details for  $\underline{\text{tube connectors}}$ . plastic bag + box + carton , or as per requirements