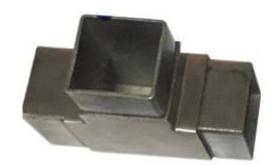

Tube connectors for square tubing  $40\mathrm{x}40\mathrm{mm}$  , 304 or 316 stainless steel available only .

Specs. for <u>tube connectors</u>

| Material               | stainless steel |
|------------------------|-----------------|
| Finish                 | satin or mirror |
| for square tubing size | 40x40mm         |
| tubing thickness       | 1.2-1.5mm       |
| tube connector         | 2 way           |
| tube connector         | 3 way           |
| tube connector         | 3 way           |
| tube connector         | 4 way           |
| tube connector         | 4 way           |
| MOQ                    | 10 pcs          |

Application of tube connectors : for steel structure frames

More photos of tube connectors

Packing details for  $\underline{\text{tube connectors}}$ . plastic bag + box + carton , or as per requirements