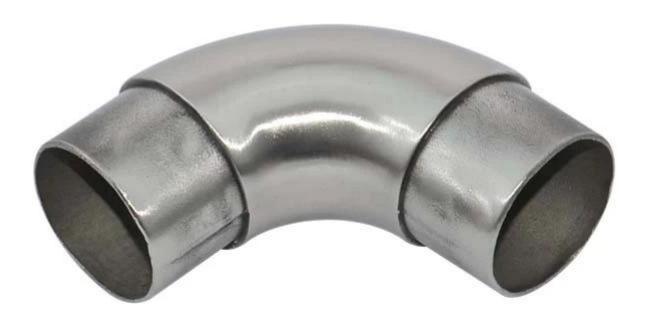

Tube connectors for square tubing  $40\mathrm{x}40\mathrm{mm}$  , 304 or 316 stainless steel available only .

Specs. for <u>tube connectors</u>

| Material               | stainless steel |
|------------------------|-----------------|
| Finish                 | satin or mirror |
| for square tubing size | 40x40mm         |
| tubing thickness       | 1.2-1.5mm       |
| tube connector         | 2 way           |
| tube connector         | 3 way           |
| tube connector         | 3 way           |
| tube connector         | 4 way           |
| tube connector         | 4 way           |
| MOQ                    | 10 pcs          |

Application of tube connectors : for steel structure frames

More photos of tube connectors

Packing details for  $\underline{\text{tube connectors}}$ . plastic bag + box + carton , or as per requirements