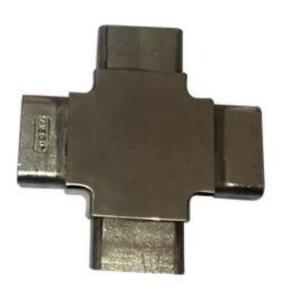

Tube connectors for square tubing  $40\mathrm{x}40\mathrm{mm}$  , 304 or 316 stainless steel available only .

Specs. for <u>tube connectors</u>

| Material               | stainless steel |
|------------------------|-----------------|
| Finish                 | satin or mirror |
| for square tubing size | 40x40mm         |
| tubing thickness       | 1.2-1.5mm       |
| tube connector         | 2 way           |
| tube connector         | 3 way           |
| tube connector         | 3 way           |
| tube connector         | 4 way           |
| tube connector         | 4 way           |
| MOQ                    | 10 pcs          |

Application of tube connectors : for steel structure frames

More photos of tube connectors

Packing details for  $\underline{\text{tube connectors}}$ . plastic bag + box + carton , or as per requirements