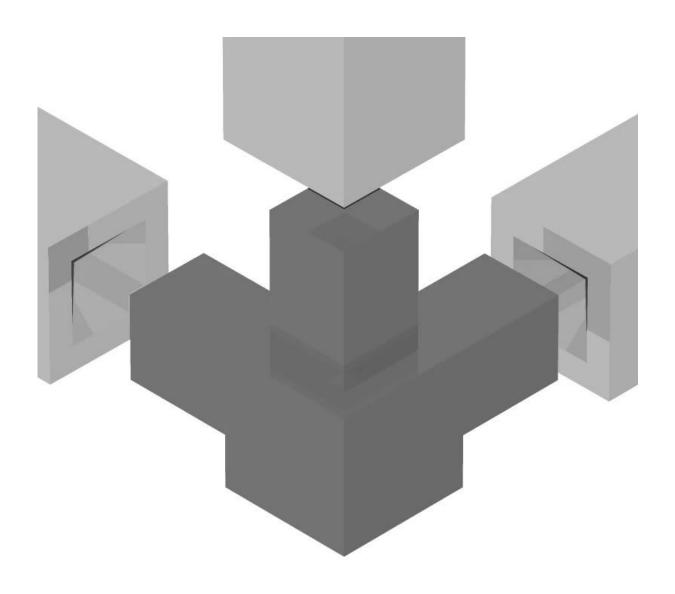

Tube connectors for square tubing  $40\mathrm{x}40\mathrm{mm}$  , 304 or 316 stainless steel available only .

Specs. for <u>tube connectors</u>

| Material               | stainless steel |
|------------------------|-----------------|
| Finish                 | satin or mirror |
| for square tubing size | 40x40mm         |
| tubing thickness       | 1.2-1.5mm       |
| tube connector         | 2 way           |
| tube connector         | 3 way           |
| tube connector         | 3 way           |
| tube connector         | 4 way           |
| tube connector         | 4 way           |
| MOQ                    | 10 pcs          |

Application of tube connectors : for steel structure frames

More photos of tube connectors

Packing details for  $\underline{\text{tube connectors}}$ . plastic bag + box + carton , or as per requirements