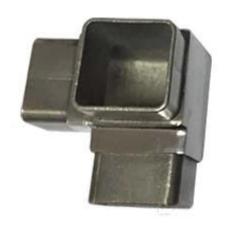

Tube connectors for square tubing  $40\mathrm{x}40\mathrm{mm}$  , 304 or 316 stainless steel available only .

Specs. for <u>tube connectors</u>

| Material               | stainless steel |
|------------------------|-----------------|
| Finish                 | satin or mirror |
| for square tubing size | 40x40mm         |
| tubing thickness       | 1.2-1.5mm       |
| tube connector         | 2 way           |
| tube connector         | 3 way           |
| tube connector         | 3 way           |
| tube connector         | 4 way           |
| tube connector         | 4 way           |
| MOQ                    | 10 pcs          |

Application of tube connectors : for steel structure frames

More photos of tube connectors

Packing details for  $\underline{\text{tube connectors}}$ . plastic bag + box + carton , or as per requirements