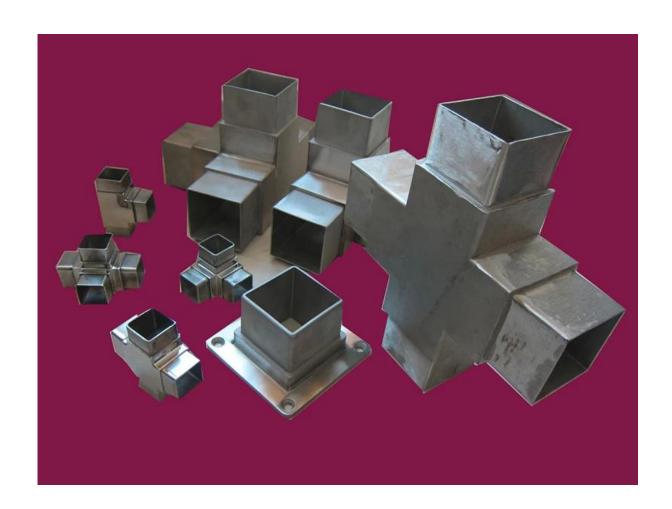

Application of tube connectors : for steel structure frames

More photos of tube connectors

Packing details for  $\underline{\text{tube connectors}}$ . plastic bag + box + carton , or as per requirements