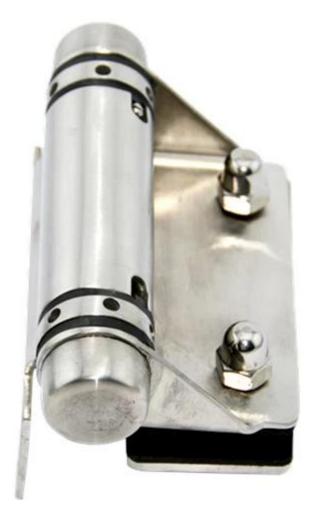

China manufacturer, stainless steel two side glass hinge, glass to square post gate hinge, for glass railing

adjustable glass to wall door hinge, glass to square post hinge, spring loaded gate hinge