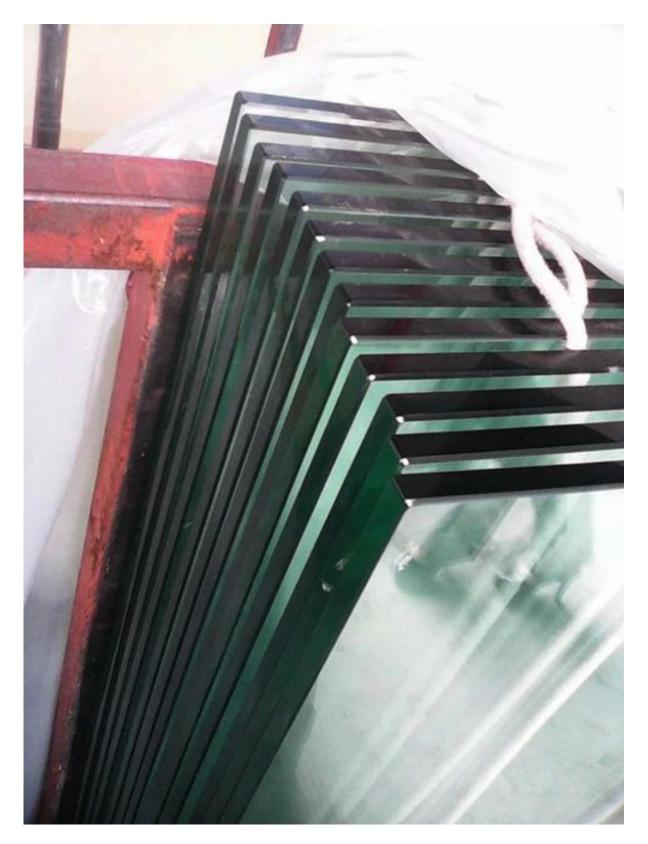

## G-P1

<u>China supplier high quality glass spigot, stainless steel 316 spigot, glass mini</u> post for frameless glass railing designs

Mirror

Satin

10-12mm clear glass panels for pool fencing

stainless steel glass gate latch, two side gate latch for glass railing, glass door latch