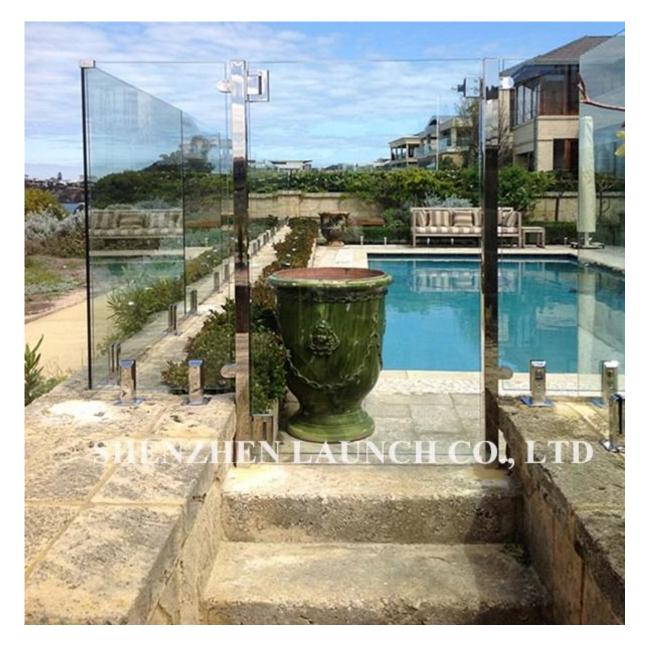

## G-P1

<u>China supplier high quality glass spigot, stainless steel 316 spigot, glass mini</u> post for frameless glass railing designs

Mirror

Satin

10-12mm clear glass panels for pool fencing

stainless steel glass gate latch, two side gate latch for glass railing, glass door latch