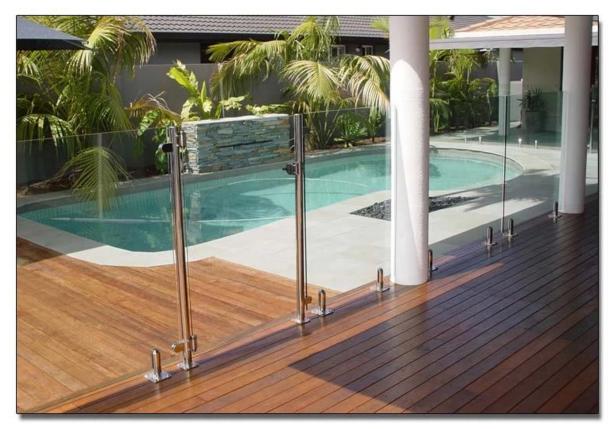

## G-P1

<u>China supplier high quality glass spigot, stainless steel 316 spigot, glass mini</u> post for frameless glass railing designs

Mirror

Satin

10-12mm clear glass panels for pool fencing

stainless steel glass gate latch, two side gate latch for glass railing, glass door latch