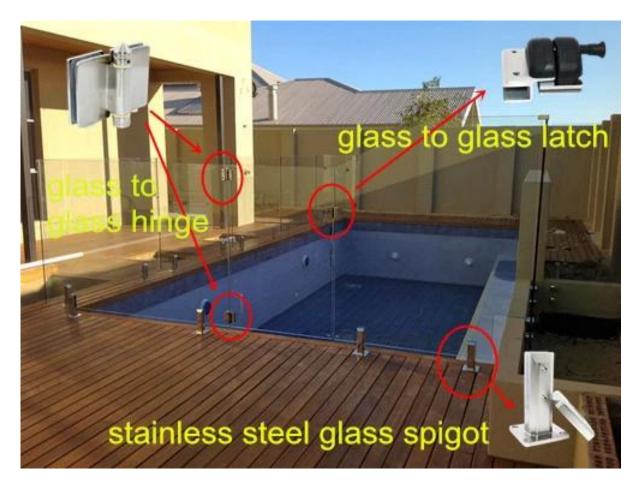

## G-P1

<u>China supplier high quality glass spigot, stainless steel 316 spigot, glass mini</u> post for frameless glass railing designs

Mirror

Satin

10-12mm clear glass panels for pool fencing

stainless steel glass gate latch, two side gate latch for glass railing, glass door latch