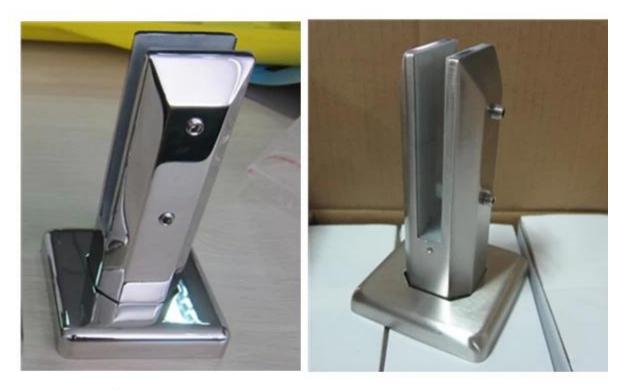

## G-P1

<u>China supplier high quality glass spigot, stainless steel 316 spigot, glass mini</u> post for frameless glass railing designs

Mirror

Satin

10-12mm clear glass panels for pool fencing

stainless steel glass gate latch, two side gate latch for glass railing, glass door latch