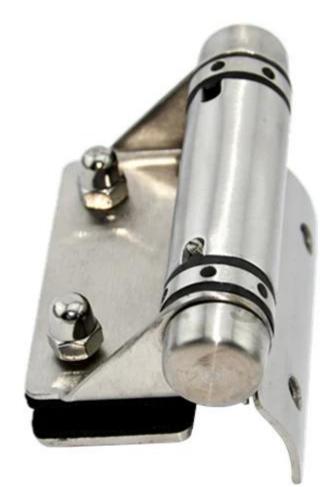

China manufacturer, stainless steel two side glass hinge, glass to square post gate hinge, for glass railing

adjustable glass to wall door hinge, glass to square post hinge, spring loaded gate hinge