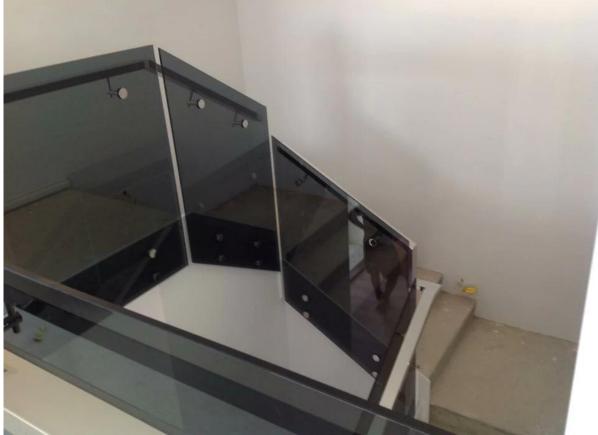

installation photos of wall mount square handrail support bracket for square tubing:

Glass mount square handrail support bracket for square tubing

Glass mount square handrail support bracket for square tubing