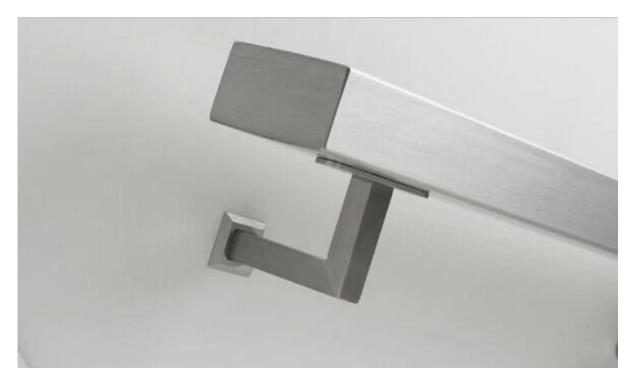

## Specs. for <u>wall mount square handrail support bracket for square</u> <u>tubing</u>.

- Applied on handrail systems on wall ( indoor and outdoor )
- material : stainless steel 304 and 316 both available
- polished or brushed optional
- mounted to wall ( wall can be concrete or wood )
- MOQ : 10 pcs
- Photo for wall mount square handrail support bracket for square tubing as below

installation photos of wall mount square handrail support bracket for square tubing:

Glass mount square handrail support bracket for square tubing

Glass mount square handrail support bracket for square tubing