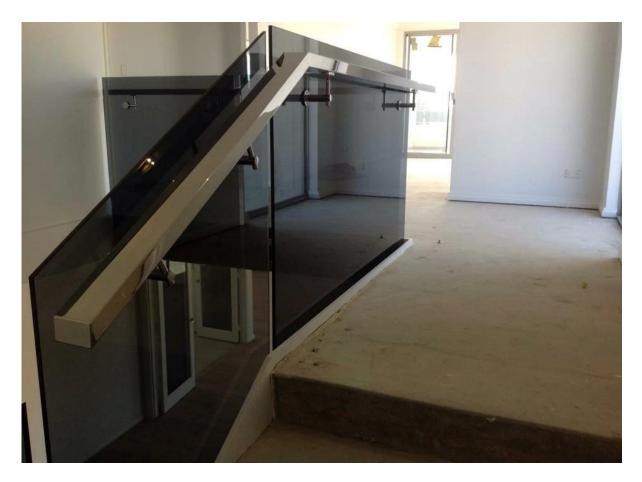

installation photos of wall mount square handrail support bracket for square tubing:

Glass mount square handrail support bracket for square tubing

Glass mount square handrail support bracket for square tubing