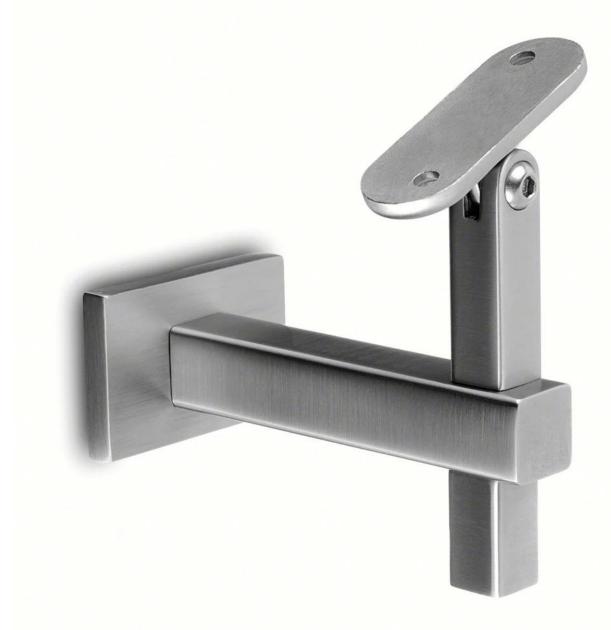

wall mount square handrail support bracket for square tubing , stainless steel material applied for indoor or outdoor handrail systems .

## Specs. for <u>wall mount square handrail support bracket for square</u> <u>tubing</u>.

- Applied on handrail systems on wall ( indoor and outdoor )
- material : stainless steel 304 and 316 both available
- polished or brushed optional
- mounted to wall ( wall can be concrete or wood )
- MOQ : 10 pcs
- Photo for wall mount square handrail support bracket for square tubing as below