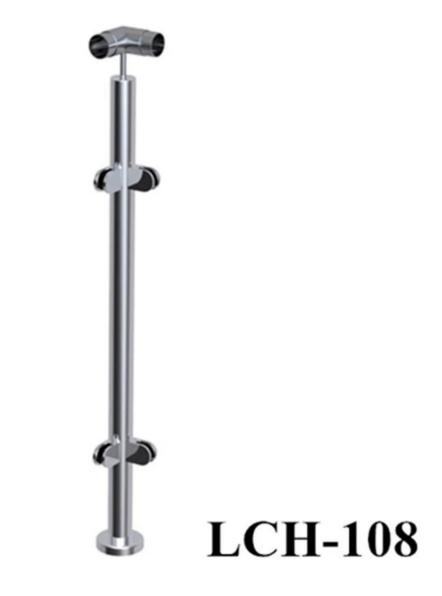

The railing posts are still in stainless steel 304 or 316 grade material , but with wood color finish , and we have a range of wood colors for you to choose from .

Types of stainelss steel glass railing post: 1 way post

2 way 180 degree, stainless steel glass railing post for deck

2 way 90 degree corner post

square glass railing post stainless steel glass railing post for deck also available ,  $40{*}40\text{mm}$  or  $50{*}50\text{mm}$ 