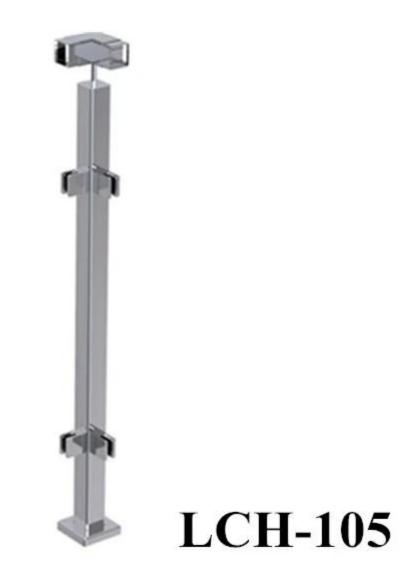

2 way 180 degree, stainless steel glass railing post for deck

2 way 90 degree corner post

square glass railing post stainless steel glass railing post for deck also available ,  $40{*}40\text{mm}$  or  $50{*}50\text{mm}$ 