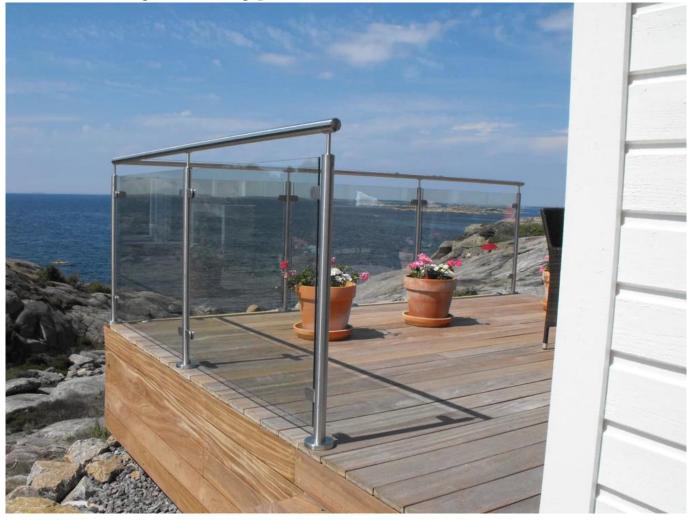

Packaging photos for glass railing posts-

Here are installation photos of glass railings for balcony. stainless steel glass railing post for deck