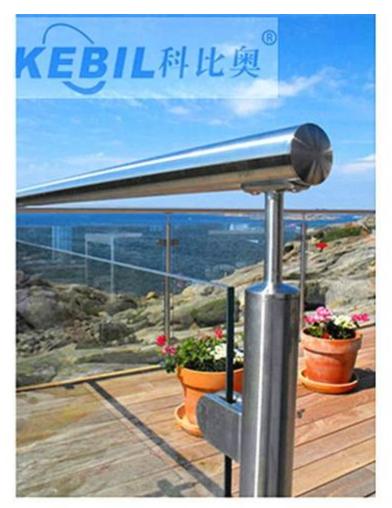

Packaging photos for glass railing posts-

Here are installation photos of glass railings for balcony. stainless steel glass railing post for deck