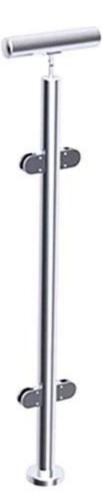

2 way 180 degree, stainless steel glass railing post for deck

2 way 90 degree corner post

square glass railing post stainless steel glass railing post for deck also available ,  $40{*}40\text{mm}$  or  $50{*}50\text{mm}$ 