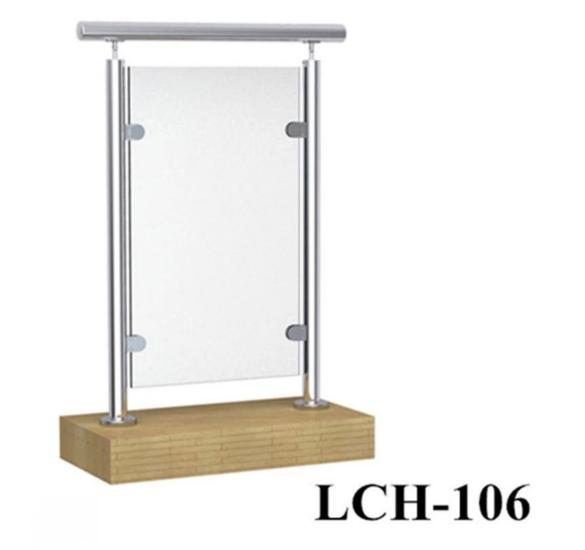

2 way 180 degree, stainless steel glass railing post for deck

2 way 90 degree corner post

square glass railing post stainless steel glass railing post for deck also available ,  $40{*}40\text{mm}$  or  $50{*}50\text{mm}$ 