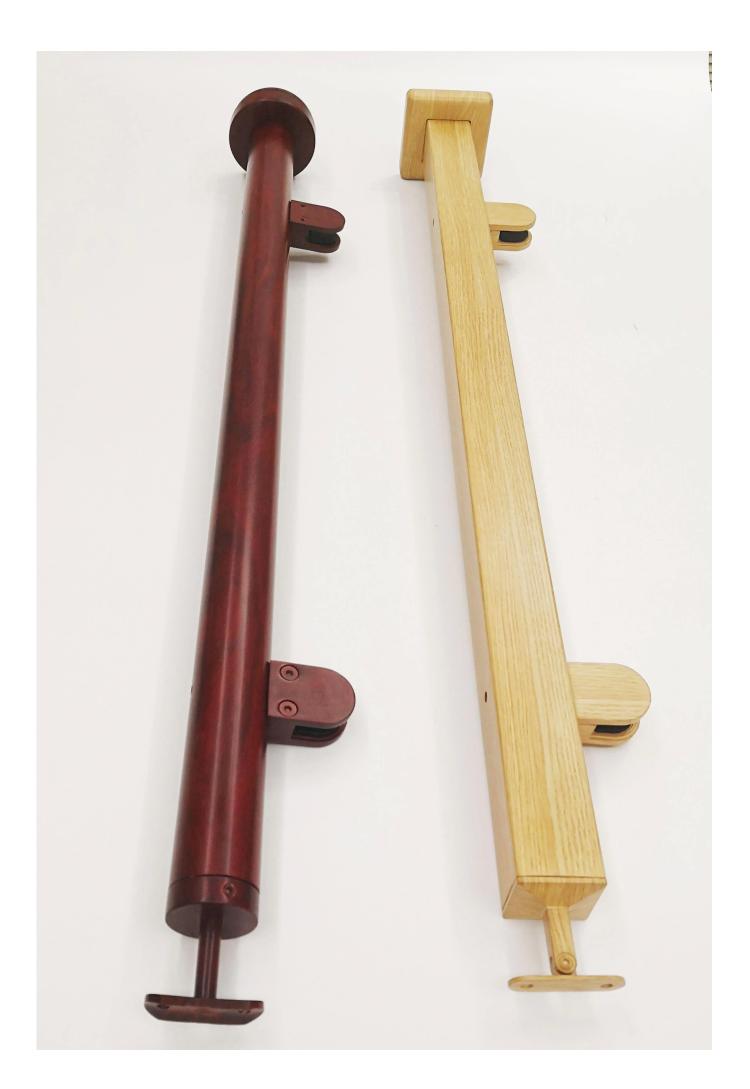

Do you want to have high quality stainless steel glass railings for your deck or balcony with different look , other than the stainless look or black look ?

Then you should have a look at our new series of wood color stainless steel railing systems !

The railing posts are still in stainless steel 304 or 316 grade material , but with wood color finish , and we have a range of wood colors for you to choose from .

Types of stainelss steel glass railing post: 1 way post