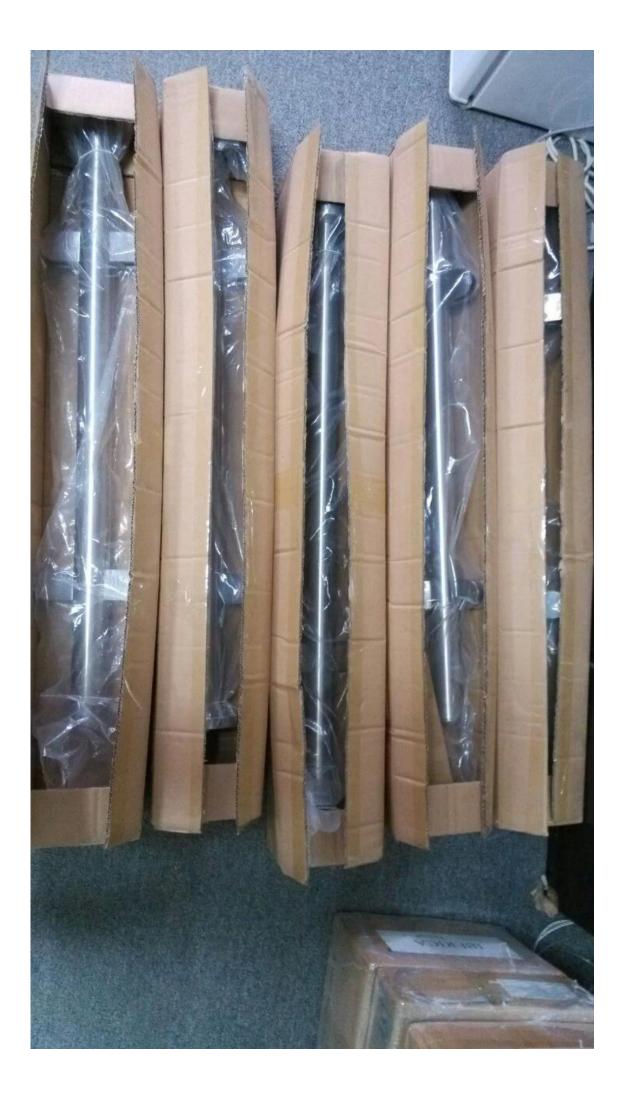

Packaging photos for glass railing posts-

Here are installation photos of glass railings for balcony. stainless steel glass railing post for deck