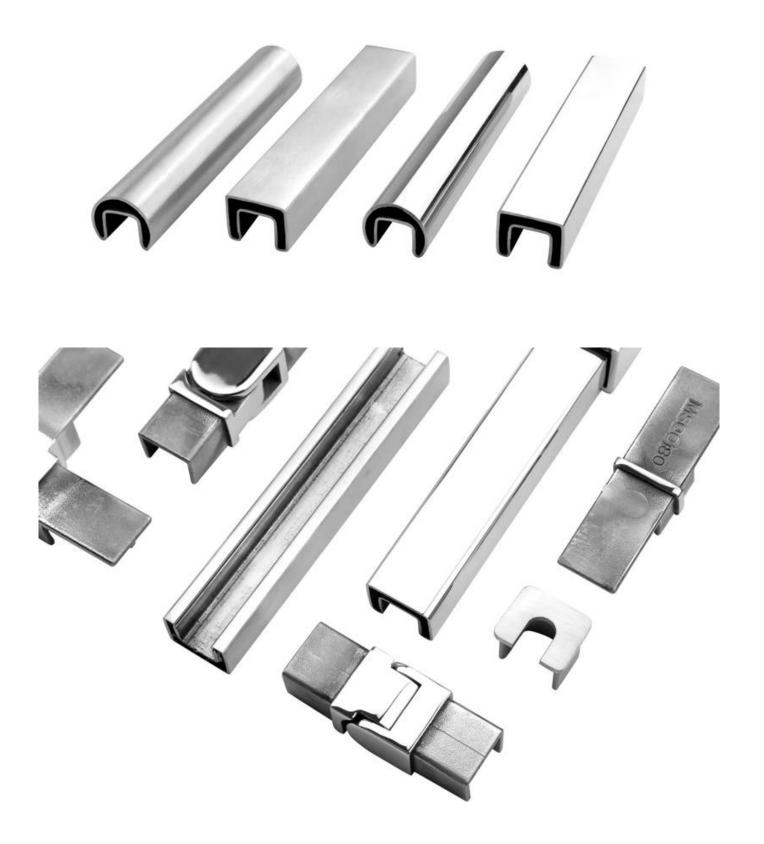

## :متوفرةعارضات ازياء

LCH-A01/A02: without/with cladding for use with 20mm to 21.52mm glass

LCH-B01/A02: without/with cladding for use with 16mm to 17.52mm glass

LCH-C01/A02: without/with cladding for use with 12mm to 13.14mm glass

LCH-D01/A02: without/with cladding for use with 12mm to 13.14mm glass

For both commerical and residential application For both wholesale and retail (We are manufacturer)

## MORE TYPES OF ALUMINIUM U CHANNEL FOR GLASS RAILING:

Small profile: for glass thickness 10-12.76mm

Big profile: for glass thickness 20-30mm

**SLOT TUBE HANDRAIL:** 