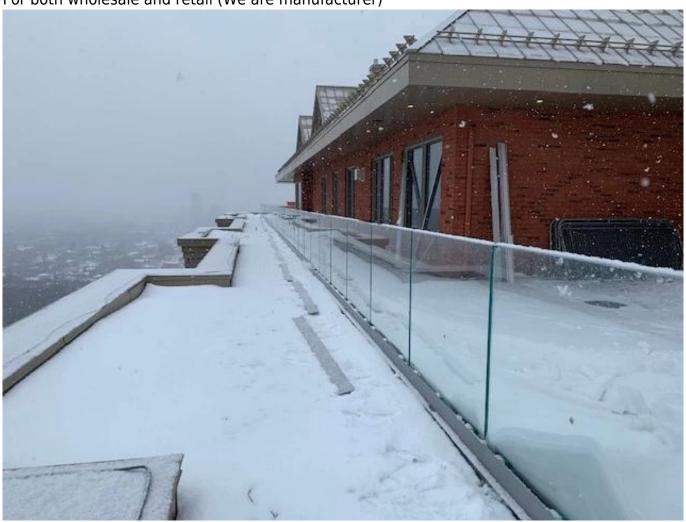

LCH-D01/A02: without/with cladding for use with 12mm to 13.14mm glass

For both commerical and residential application For both wholesale and retail (We are manufacturer)