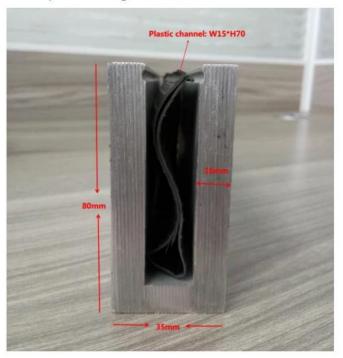

Aluminium Security Balustrades Aluminum Metal Frameless Profile U Channel Clamp Glass Railing

**Aluminum Glass Railing specifications:** 

| Administrations.           |                          |               |                         |                             |
|----------------------------|--------------------------|---------------|-------------------------|-----------------------------|
| RAILING PART -<br>BASEMENT | مواد                     | DIMENSION(MM) | SURFACE FINISHED        | SUITED GLASS THICKNESS (MM) |
| U Channel / U Profile      | Aluminum Alloy           | 102*62        | Anodizing / Spray Paint | 12-13.52                    |
|                            |                          | 102*67        |                         | 8+1.52+8                    |
|                            |                          | 102*70.5      |                         | 10+1.52+10                  |
| Inside System & Bolt       | 3 or 4 meters per length |               |                         |                             |
| Cladding                   | SUS 304 / SUS<br>316     | 102           | Brushed / Mirror        | /                           |
| ممحاة                      | بلاستيك                  | متنوع         | أسود                    | الجميع                      |

Aluminum Base U Profile for Glass Railing in Black Color: