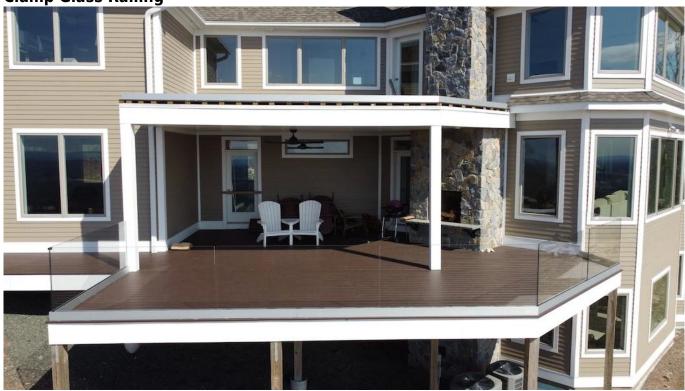

Aluminium Security Balustrades Aluminum Metal Frameless Profile U Channel Clamp Glass Railing

**Aluminum Glass Railing specifications:** 

| Administrations.           |                          |               |                         |                             |
|----------------------------|--------------------------|---------------|-------------------------|-----------------------------|
| RAILING PART -<br>BASEMENT | مواد                     | DIMENSION(MM) | SURFACE FINISHED        | SUITED GLASS THICKNESS (MM) |
| U Channel / U Profile      | Aluminum Alloy           | 102*62        | Anodizing / Spray Paint | 12-13.52                    |
|                            |                          | 102*67        |                         | 8+1.52+8                    |
|                            |                          | 102*70.5      |                         | 10+1.52+10                  |
| Inside System & Bolt       | 3 or 4 meters per length |               |                         |                             |
| Cladding                   | SUS 304 / SUS<br>316     | 102           | Brushed / Mirror        | /                           |
| ممحاة                      | بلاستيك                  | متنوع         | أسود                    | الجميع                      |