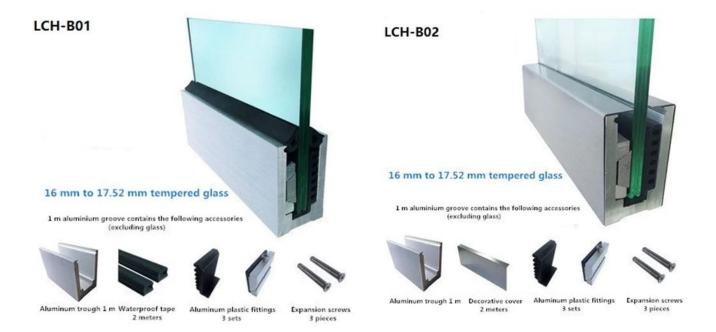

## :متوفرةعارضات ازياء

LCH-A01/A02: without/with cladding for use with 20mm to 21.52mm glass

LCH-B01/A02: without/with cladding for use with 16mm to 17.52mm glass

LCH-C01/A02: without/with cladding for use with 12mm to 13.14mm glass