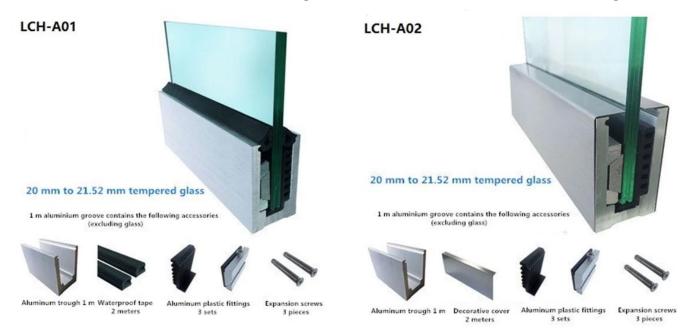

## :متوفرةعارضات ازياء

LCH-A01/A02: without/with cladding for use with 20mm to 21.52mm glass

LCH-B01/A02: without/with cladding for use with 16mm to 17.52mm glass

LCH-C01/A02: without/with cladding for use with 12mm to 13.14mm glass