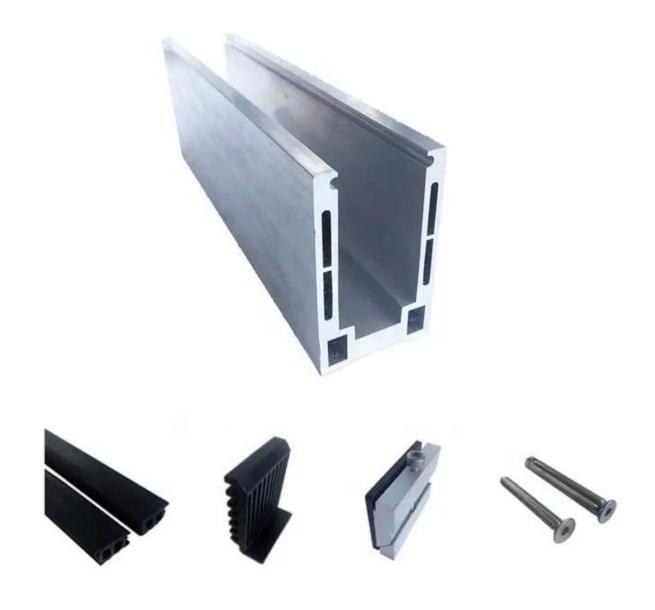

Aluminium Security Balustrades Aluminum Metal Frameless Profile U Channel Clamp Glass Railing

**Aluminum Glass Railing specifications:** 

| Administrations.           |                          |               |                         |                             |
|----------------------------|--------------------------|---------------|-------------------------|-----------------------------|
| RAILING PART -<br>BASEMENT | مواد                     | DIMENSION(MM) | SURFACE FINISHED        | SUITED GLASS THICKNESS (MM) |
| U Channel / U Profile      | Aluminum Alloy           | 102*62        | Anodizing / Spray Paint | 12-13.52                    |
|                            |                          | 102*67        |                         | 8+1.52+8                    |
|                            |                          | 102*70.5      |                         | 10+1.52+10                  |
| Inside System & Bolt       | 3 or 4 meters per length |               |                         |                             |
| Cladding                   | SUS 304 / SUS<br>316     | 102           | Brushed / Mirror        | /                           |
| ممحاة                      | بلاستيك                  | متنوع         | أسود                    | الجميع                      |

## :متوفرةعارضات ازياء

LCH-A01/A02: without/with cladding for use with 20mm to 21.52mm glass

LCH-B01/A02: without/with cladding for use with 16mm to 17.52mm glass

LCH-C01/A02: without/with cladding for use with 12mm to 13.14mm glass

LCH-D01/A02: without/with cladding for use with 12mm to 13.14mm glass

For both commerical and residential application For both wholesale and retail (We are manufacturer)