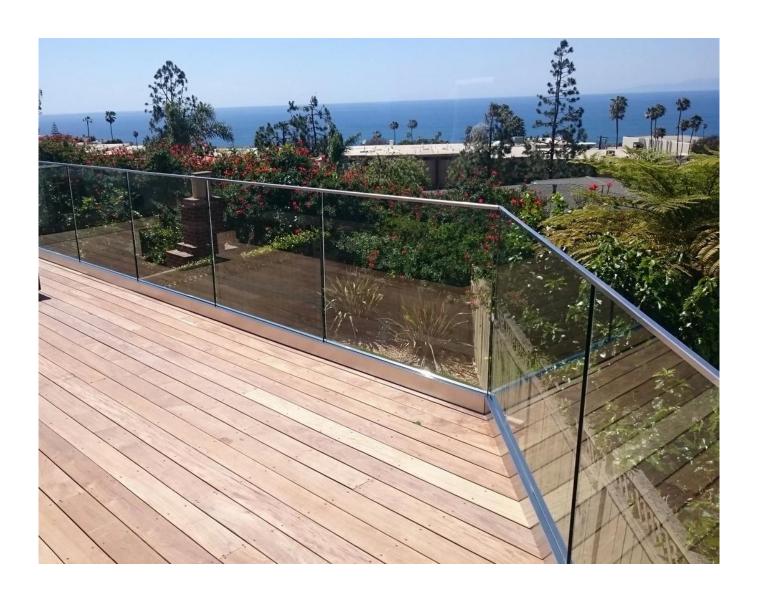

LCH-D01/A02: without/with cladding for use with 12mm to 13.14mm glass

For both commerical and residential application For both wholesale and retail (We are manufacturer)