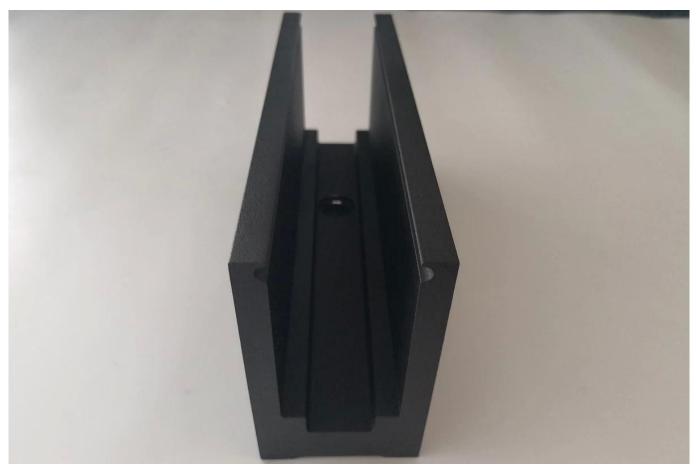

y           | 102*62        | Anodizing / Spray Paint | 12-13.52                    |
|                            |                          | 102*67        |                         | 8+1.52+8                    |
|                            |                          | 102*70.5      |                         | 10+1.52+10                  |
| Inside System & Bolt       | 3 or 4 meters per length |               |                         |                             |
| Cladding                   | SUS 304 / SUS<br>316     | 102           | Brushed / Mirror        | /                           |
| ممحاة                      | بلاستيك                  | متنوع         | أسود                    | الجميع                      |





Aluminum Base U Profile for Glass Railing in Black Color:



## :متوفرةعارضات ازياء

LCH-A01/A02: without/with cladding for use with 20mm to 21.52mm glass



LCH-B01/A02: without/with cladding for use with 16mm to 17.52mm glass



LCH-C01/A02: without/with cladding for use with 12mm to 13.14mm glass



LCH-D01/A02: without/with cladding for use with 12mm to 13.14mm glass



For both commerical and residential application For both wholesale and retail (We are manufacturer)









## MORE TYPES OF ALUMINIUM U CHANNEL FOR GLASS RAILING:

Small profile: for glass thickness 10-12.76mm



Big profile: for glass thickness 20-30mm



**SLOT TUBE HANDRAIL:** 







## التعليمات

1. Are you factory?

Yes, we are factory.

2. Do you offer free samples?

Yes, we offer free samples, but customers need to pay express charges.

3. What materials do you have?