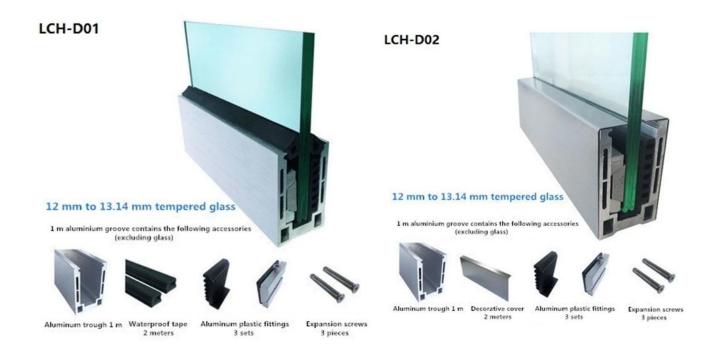

LCH-D01/A02: without/with cladding for use with 12mm to 13.14mm glass

For both commerical and residential application For both wholesale and retail (We are manufacturer)