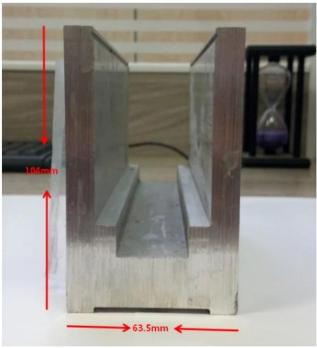

Aluminium Security Balustrades Aluminum Metal Frameless Profile U Channel Clamp Glass Railing

**Aluminum Glass Railing specifications:** 

| Administrations.           |                          |               |                         |                             |
|----------------------------|--------------------------|---------------|-------------------------|-----------------------------|
| RAILING PART -<br>BASEMENT | مواد                     | DIMENSION(MM) | SURFACE FINISHED        | SUITED GLASS THICKNESS (MM) |
| U Channel / U Profile      | Aluminum Alloy           | 102*62        | Anodizing / Spray Paint | 12-13.52                    |
|                            |                          | 102*67        |                         | 8+1.52+8                    |
|                            |                          | 102*70.5      |                         | 10+1.52+10                  |
| Inside System & Bolt       | 3 or 4 meters per length |               |                         |                             |
| Cladding                   | SUS 304 / SUS<br>316     | 102           | Brushed / Mirror        | /                           |
| ممحاة                      | بلاستيك                  | متنوع         | أسود                    | الجميع                      |

## MORE TYPES OF ALUMINIUM U CHANNEL FOR GLASS RAILING:

Small profile: for glass thickness 10-12.76mm

Big profile: for glass thickness 20-30mm

**SLOT TUBE HANDRAIL:** 