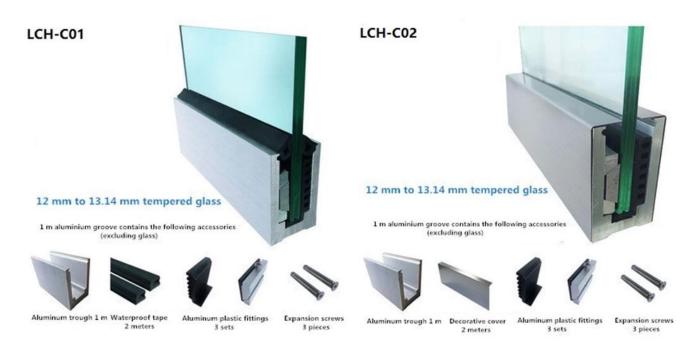

## :متوفرةعارضات ازياء

LCH-A01/A02: without/with cladding for use with 20mm to 21.52mm glass

LCH-B01/A02: without/with cladding for use with 16mm to 17.52mm glass

LCH-C01/A02: without/with cladding for use with 12mm to 13.14mm glass