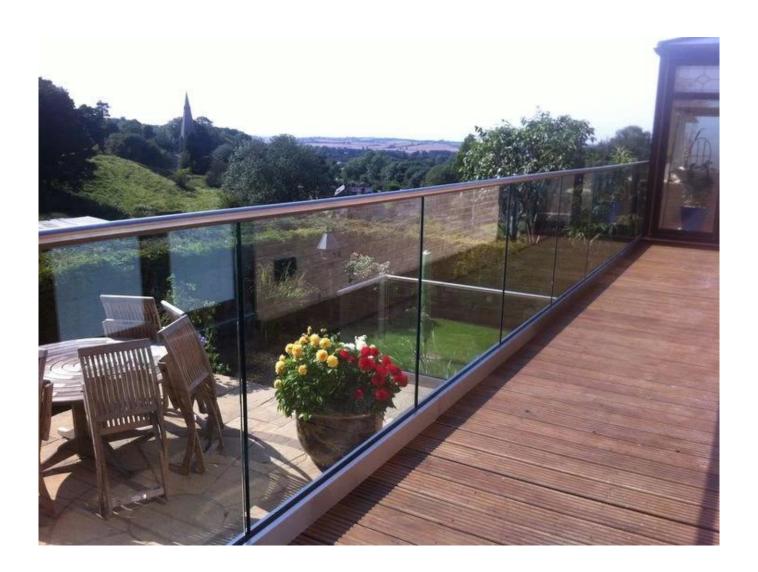

LCH-D01/A02: without/with cladding for use with 12mm to 13.14mm glass

For both commerical and residential application For both wholesale and retail (We are manufacturer)