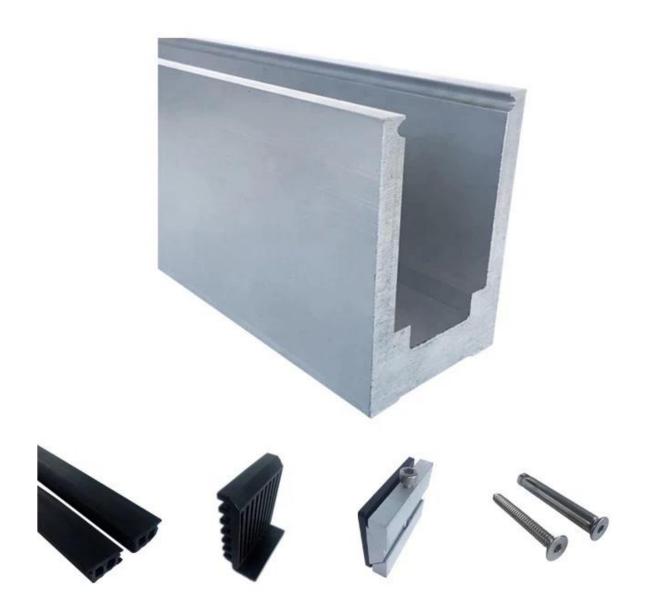

Aluminium Security Balustrades Aluminum Metal Frameless Profile U Channel Clamp Glass Railing

**Aluminum Glass Railing specifications:** 

| Administrations.           |                          |               |                         |                             |
|----------------------------|--------------------------|---------------|-------------------------|-----------------------------|
| RAILING PART -<br>BASEMENT | مواد                     | DIMENSION(MM) | SURFACE FINISHED        | SUITED GLASS THICKNESS (MM) |
| U Channel / U Profile      | Aluminum Alloy           | 102*62        | Anodizing / Spray Paint | 12-13.52                    |
|                            |                          | 102*67        |                         | 8+1.52+8                    |
|                            |                          | 102*70.5      |                         | 10+1.52+10                  |
| Inside System & Bolt       | 3 or 4 meters per length |               |                         |                             |
| Cladding                   | SUS 304 / SUS<br>316     | 102           | Brushed / Mirror        | /                           |
| ممحاة                      | بلاستيك                  | متنوع         | أسود                    | الجميع                      |

## :متوفرةعارضات ازياء

LCH-A01/A02: without/with cladding for use with 20mm to 21.52mm glass

LCH-B01/A02: without/with cladding for use with 16mm to 17.52mm glass

LCH-C01/A02: without/with cladding for use with 12mm to 13.14mm glass

LCH-D01/A02: without/with cladding for use with 12mm to 13.14mm glass

For both commerical and residential application For both wholesale and retail (We are manufacturer)