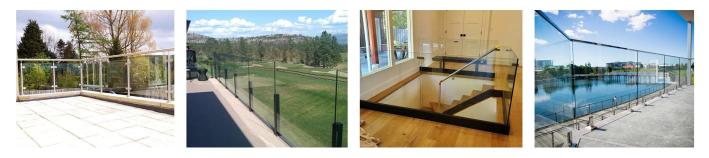

- glass safety barrier for the pool and patio
- Glass balustrade Balcony
- Glass scale Rake
- safety guardrail for landing, or loft.

In addition to our Glass railing on profiles' range, Kebil also offers a series of glass railings adapted to their needs: Point, fastening Clamp-fixing, fixing side profile, framed on each side, messages, etc ...