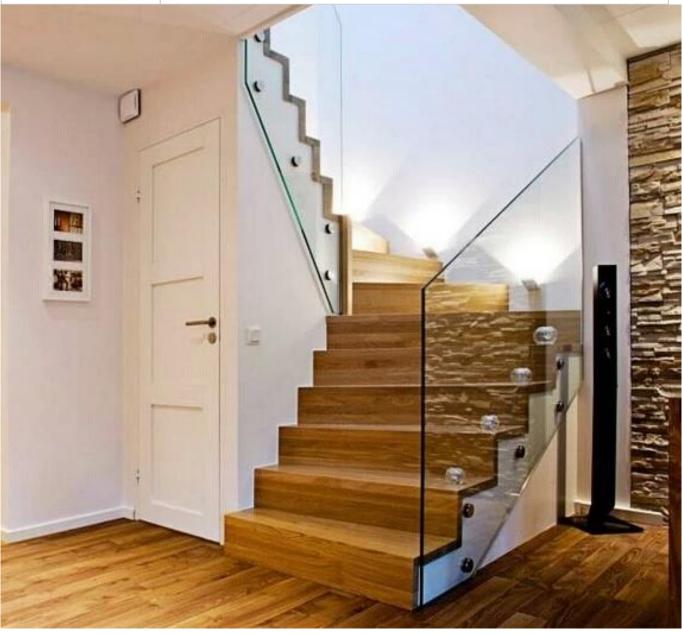

ال Glass railing It is a security barrier that is becoming increasingly popular.

It is primarily a protective railing that protects its users from falling.

**point fastening**Glass railing It has various applications:

- glass safety barrier for the pool and patio
- Glass balustrade Balcony
- Glass scale Rake
- safety guardrail for landing, or loft.

In addition to our Glass railing on profiles' range, Kebil also offers a series of glass railings adapted to their needs: Point, fastening Clamp-fixing, fixing side profile, framed on each side, messages, etc ...