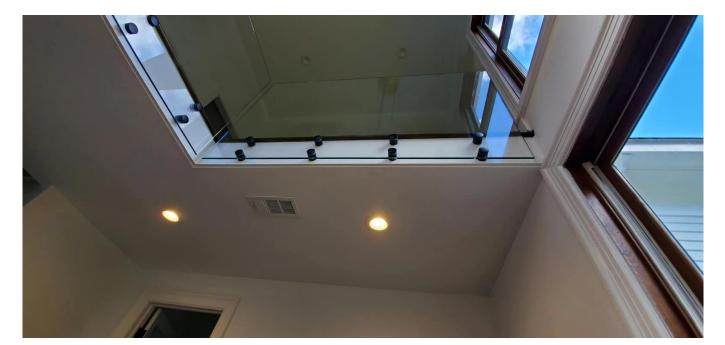

ال Glass railing It is a security barrier that is becoming increasingly popular.

It is primarily a protective railing that protects its users from falling.

**point fastening**Glass railing It has various applications:

- glass safety barrier for the pool and patio
- Glass balustrade Balcony
- Glass scale Rake
- safety guardrail for landing, or loft.

In addition to our Glass railing on profiles' range, Kebil also offers a series of glass railings adapted to their needs: Point, fastening Clamp-fixing, fixing side profile, framed on each side, messages, etc ...