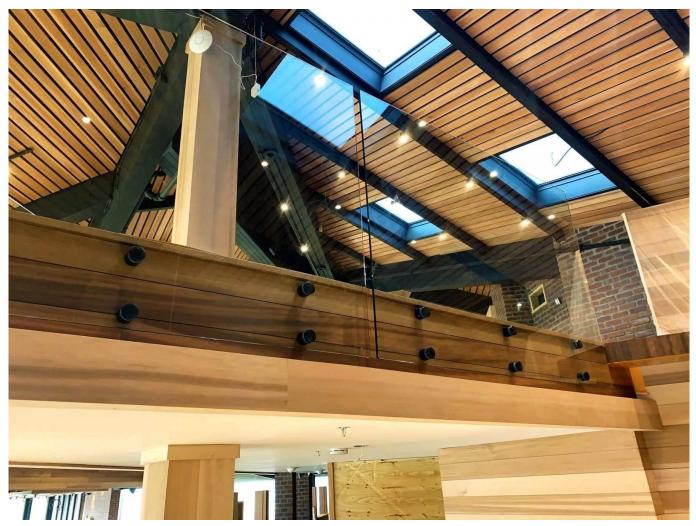

ال Glass railing It is a security barrier that is becoming increasingly popular.

It is primarily a protective railing that protects its users from falling.

**point fastening**Glass railing It has various applications:

- glass safety barrier for the pool and patio
- Glass balustrade Balcony
- Glass scale Rake
- safety guardrail for landing, or loft.

In addition to our Glass railing on profiles' range, Kebil also offers a series of glass railings adapted to their needs: Point, fastening Clamp-fixing, fixing side profile, framed on each side, messages, etc ...