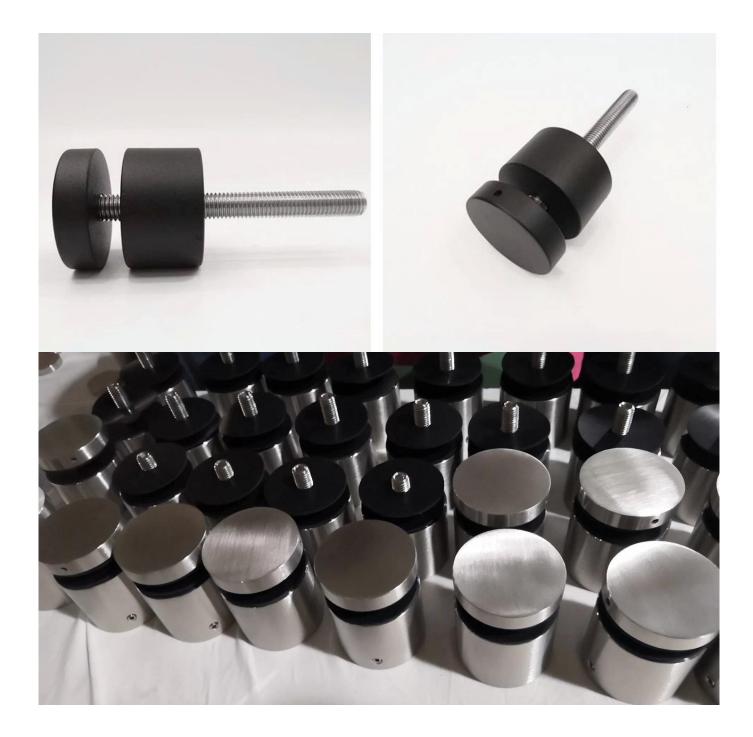

## Good Quality Balustrade Glass Railing Indoor Outdoor Stainless Steel Handrail Glass Clamp Standoff Balcony Stair Railings

| الاسم الأول              | Good Quality Balustrade Glass Railing Indoor Outdoor Stainless Steel<br>Handrail Glass Clamp Standoff Balcony Stair Railings |
|--------------------------|------------------------------------------------------------------------------------------------------------------------------|
| رقم الموديل:             | SF-50                                                                                                                        |
| قطر الدائرة              | 50 mm                                                                                                                        |
| Productive process       | التصنيع باستخدام الحاسب الآلي                                                                                                |
| مادة                     | Stainless steel 304/316.                                                                                                     |
| کله تمام                 | Satin / mirror / black                                                                                                       |
| تثبيت                    | mounted glass wall                                                                                                           |
| For thicknesses of glass | 10-19mm                                                                                                                      |
| MOQ.                     | 10 pcs per item                                                                                                              |