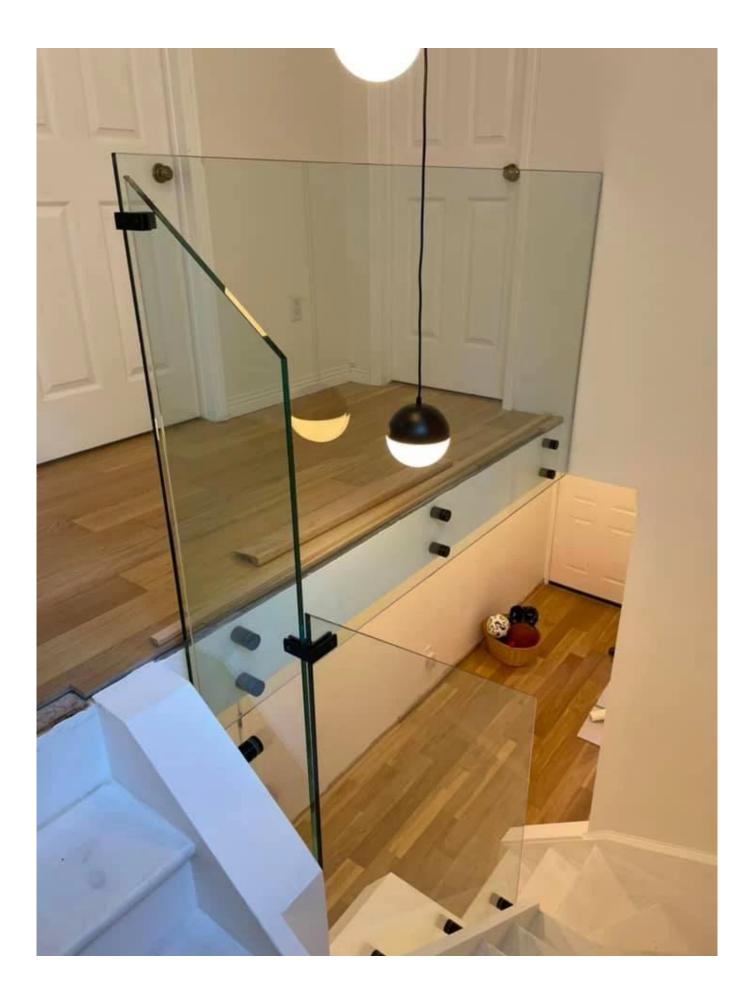

ال Glass railing It is a security barrier that is becoming increasingly popular.

It is primarily a protective railing that protects its users from falling.

**point fastening**Glass railing It has various applications:

- glass safety barrier for the pool and patio
- Glass balustrade Balcony
- Glass scale Rake
- safety guardrail for landing, or loft.

In addition to our Glass railing on profiles' range, Kebil also offers a series of glass railings adapted to their needs: Point, fastening Clamp-fixing, fixing side profile, framed on each side, messages, etc ...