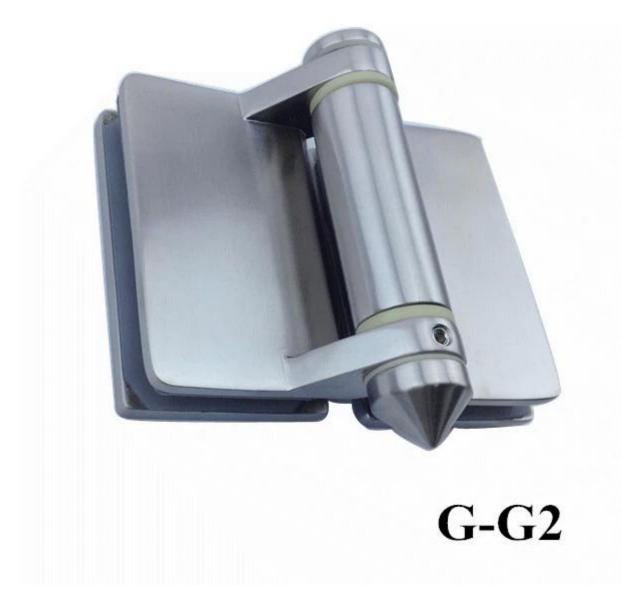

## new design casting glass to glass hinge for swimming pool gate

| name                | G-G2 (casting glass to glass hinge)                                            |
|---------------------|--------------------------------------------------------------------------------|
| material            | stainless steel 316                                                            |
| finish              | mirror or satin polished                                                       |
| for glass thickness | 8-12mm                                                                         |
| MOQ                 | 1 set                                                                          |
| funtion             | to connect the glass panel to glass gate, self closing                         |
| package details     | 1. two hinges/inner case 2. four cases/carton 3. pallet 4. as per your request |
| shipping method     | by UPS, DHL, FedEX, TNT, by air or by sea                                      |

## mirror polished hinge

satin brushed

If you are interested in it, please contact us, <u>Shenzhen Launch Co., Ltd</u>