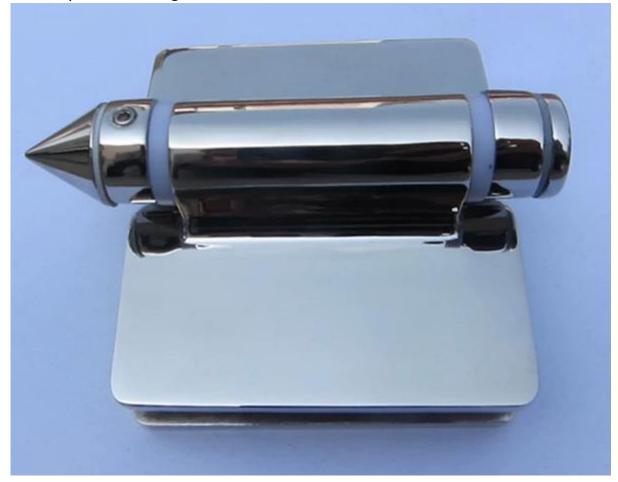

## new design casting glass to glass hinge for swimming pool gate

| name                | G-G2 (casting glass to glass hinge)                                            |
|---------------------|--------------------------------------------------------------------------------|
| material            | stainless steel 316                                                            |
| finish              | mirror or satin polished                                                       |
| for glass thickness | 8-12mm                                                                         |
| MOQ                 | 1 set                                                                          |
| funtion             | to connect the glass panel to glass gate, self closing                         |
| package details     | 1. two hinges/inner case 2. four cases/carton 3. pallet 4. as per your request |
| shipping method     | by UPS, DHL, FedEX, TNT, by air or by sea                                      |

## mirror polished hinge

satin brushed

If you are interested in it, please contact us, <u>Shenzhen Launch Co., Ltd</u>