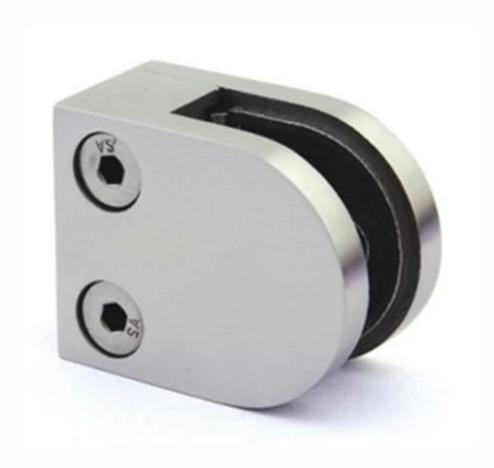

## stainless steel glass railing balustrade D clamp

Specifications:

| For glass<br>thickness | 6mm 8mm 10mm 12mm<br>13.52mm                                       |
|------------------------|--------------------------------------------------------------------|
| material               | stainless steel 304 /316                                           |
| finish                 | brushed or polished                                                |
| flat back              | for square tube / wall                                             |
| round back             | for round tube                                                     |
| MOQ                    | 10 pcs                                                             |
| Packing                | 1 pc into a plastic bag , 10 pcs into a box, 100 pcs into a carton |
| How to ship?           | sea freight , UPS, DHL ,<br>FedEx                                  |
| Payment terms          | TT ; Paypal                                                        |
| sea port               | SHENZHEN                                                           |

Different models of stainless steel glass railing balustrade D clamp :

G105

G104

G106