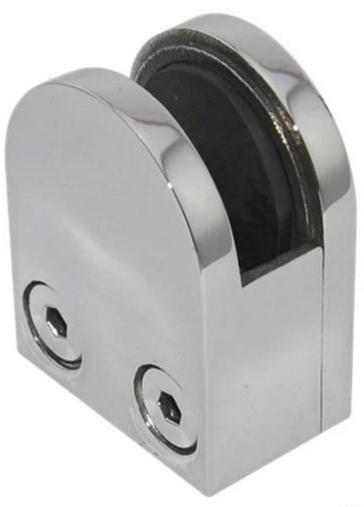

## stainless steel glass railing balustrade D clamp

Specifications:

| For glass<br>thickness | 6mm 8mm 10mm 12mm<br>13.52mm                                       |
|------------------------|--------------------------------------------------------------------|
| material               | stainless steel 304 /316                                           |
| finish                 | brushed or polished                                                |
| flat back              | for square tube / wall                                             |
| round back             | for round tube                                                     |
| MOQ                    | 10 pcs                                                             |
| Packing                | 1 pc into a plastic bag , 10 pcs into a box, 100 pcs into a carton |
| How to ship?           | sea freight , UPS, DHL ,<br>FedEx                                  |
| Payment terms          | TT ; Paypal                                                        |
| sea port               | SHENZHEN                                                           |

Different models of stainless steel glass railing balustrade D clamp :

G105

G104

G106