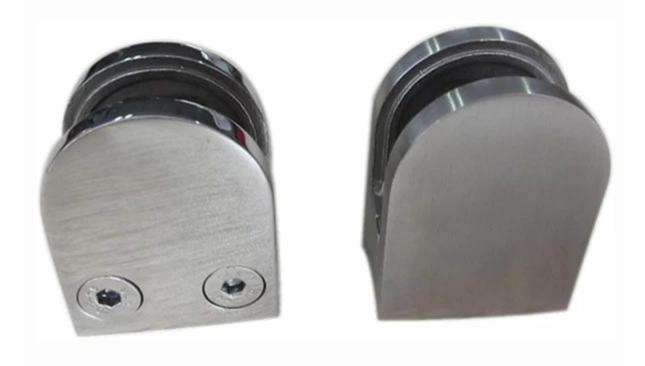

## stainless steel glass railing balustrade D clamp

Specifications:

| For glass<br>thickness | 6mm 8mm 10mm 12mm<br>13.52mm                                       |
|------------------------|--------------------------------------------------------------------|
| material               | stainless steel 304 /316                                           |
| finish                 | brushed or polished                                                |
| flat back              | for square tube / wall                                             |
| round back             | for round tube                                                     |
| MOQ                    | 10 pcs                                                             |
| Packing                | 1 pc into a plastic bag , 10 pcs into a box, 100 pcs into a carton |
| How to ship?           | sea freight , UPS, DHL ,<br>FedEx                                  |
| Payment terms          | TT ; Paypal                                                        |
| sea port               | SHENZHEN                                                           |

Different models of stainless steel glass railing balustrade D clamp :

G105

G104

G106