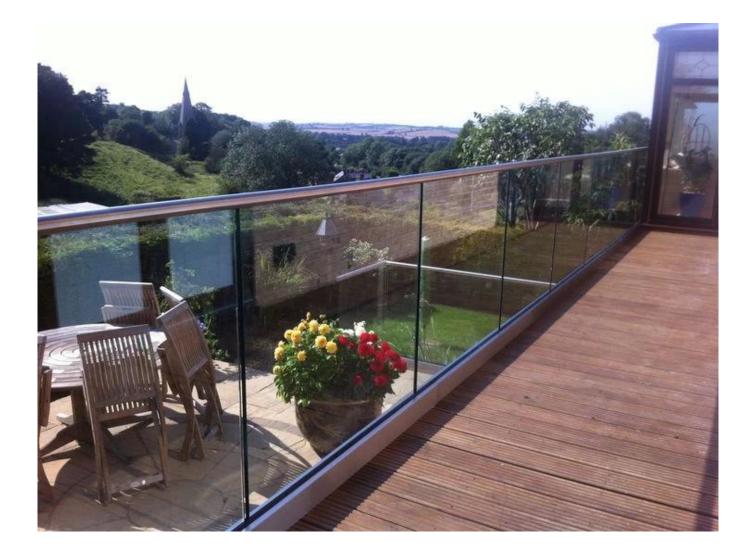

|                             |
| Cladding                   | SUS 304 / SUS<br>316     | 102           | Brushed / Mirror           | /                           |
| Gummi                      | Kunststoff               | Verschieden   | Schwarz                    | Alles                       |





Aluminum Base U Profile for Glass Railing in Black Color:



### **Erhältlich Models:**

LCH-A01/A02: without/with cladding for use with 20mm to 21.52mm glass



LCH-B01/A02: without/with cladding for use with 16mm to 17.52mm glass



# LCH-C01/A02: without/with cladding for use with 12mm to 13.14mm glass



# LCH-D01/A02: without/with cladding for use with 12mm to 13.14mm glass



For both commerical and residential application For both wholesale and retail (We are manufacturer)









MORE TYPES OF ALUMINIUM U CHANNEL FOR GLASS RAILING:

Small profile: for glass thickness 10-12.76mm

Big profile: for glass thickness 20-30mm





#### **SLOT TUBE HANDRAIL:**







FAQ 1. Are you factory? Yes, we are factory. 2. Do you offer free samples? Yes, we offer free samples, but customers need to pay express charges. 3. What materials do you have? We have the material of stainless steel 304, 316, 316L and Duplex 2205. 4. What is your MOQ? MOQ of order required is 1 pc. 5. What kind of payment do you accept? We accept the payment of T/T, LC, PayPal, West Union, etc. 6. What is your payment term? Our payment term is T/T(100% or 30/70)or LC at sight . 7. What is your delivery time? Our delivery time is from 5days to 30days base on your quantity. 8. Do you offer OEM & ODM service