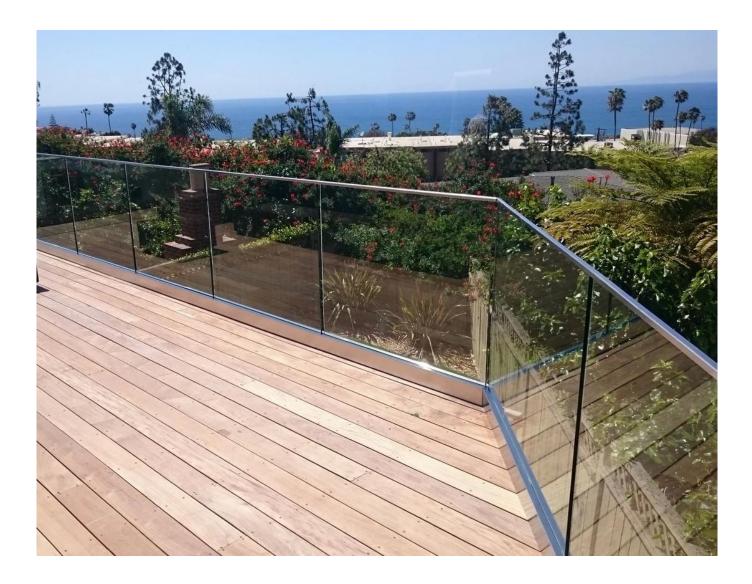

|                             |
| Cladding                   | SUS 304 / SUS<br>316     | 102           | Brushed / Mirror           | /                           |
| Gummi                      | Kunststoff               | Verschieden   | Schwarz                    | Alles                       |





Aluminum Base U Profile for Glass Railing in Black Color:



### **Erhältlich Models:**

LCH-A01/A02: without/with cladding for use with 20mm to 21.52mm glass



LCH-B01/A02: without/with cladding for use with 16mm to 17.52mm glass



# LCH-C01/A02: without/with cladding for use with 12mm to 13.14mm glass



# LCH-D01/A02: without/with cladding for use with 12mm to 13.14mm glass



For both commerical and residential application For both wholesale and retail (We are manufacturer)









MORE TYPES OF ALUMINIUM U CHANNEL FOR GLASS RAILING:

Small profile: for glass thickness 10-12.76mm

Big profile: for glass thickness 20-30mm





#### **SLOT TUBE HANDRAIL:**







FAQ 1. Are you factory? Yes, we are factory. 2. Do you offer free samples? Yes, we offer free samples, but customers need to pay express charges. 3. What materials do you have? We have the material of stainless steel 304, 316, 316L and Duplex 2205. 4. What is your MOQ? MOQ of order required is 1 pc. 5. What kind of payment do you accept? We accept the payment of T/T, LC, PayPal, West Union, etc. 6. What is your payment term? Our payment term is T/T(100% or 30/70)or LC at sight . 7. What is your delivery time? Our delivery time is from 5days to 30days base on your quantity. 8. Do you offer OEM & ODM servi