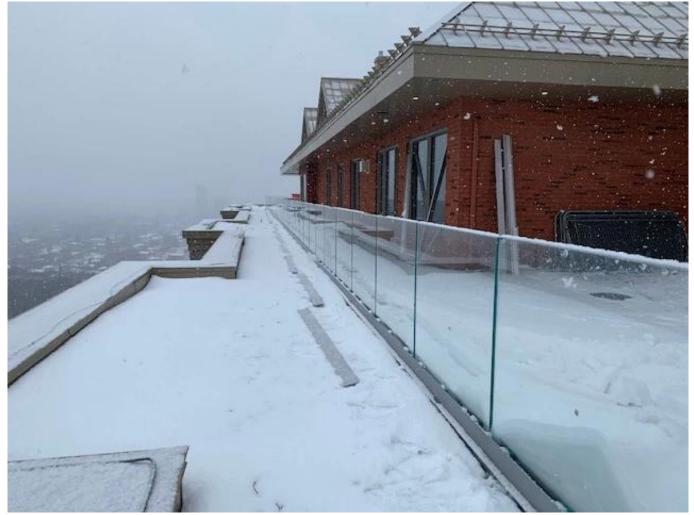

|                             |
| Cladding                   | SUS 304 / SUS<br>316     | 102           | Brushed / Mirror           | /                           |
| Gummi                      | Kunststoff               | Verschieden   | Schwarz                    | Alles                       |





Aluminum Base U Profile for Glass Railing in Black Color:



### **Erhältlich Models:**

LCH-A01/A02: without/with cladding for use with 20mm to 21.52mm glass



LCH-B01/A02: without/with cladding for use with 16mm to 17.52mm glass



# LCH-C01/A02: without/with cladding for use with 12mm to 13.14mm glass



# LCH-D01/A02: without/with cladding for use with 12mm to 13.14mm glass



For both commerical and residential application For both wholesale and retail (We are manufacturer)









MORE TYPES OF ALUMINIUM U CHANNEL FOR GLASS RAILING:

Small profile: for glass thickness 10-12.76mm

Big profile: for glass thickness 20-30mm





#### **SLOT TUBE HANDRAIL:**







FAQ 1. Are you factory? Yes, we are factory. 2. Do you offer free samples? Yes, we offer free samples, but customers need to pay express charges. 3. What materials do you have? We have the material of stainless steel 304, 316, 316L and Duplex 2205. 4. What is your MOQ? MOQ of order required is 1 pc. 5. What kind of payment do you accept? We accept the payment of T/T, LC, PayPal, West Union, etc. 6. What is your payment term? Our payment term is T/T(100% or 30/70)or LC at sight . 7. What is your delivery time? Our delivery time is from 5days to 30days base on your quantity. 8. Do you offer OEM & ODM ser