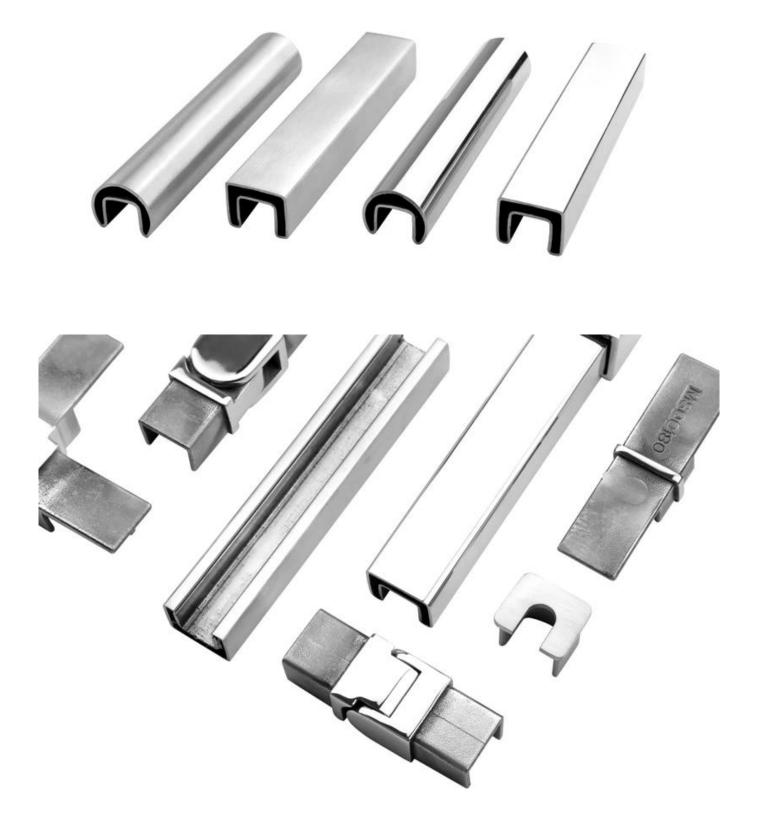

# LCH-D01/A02: without/with cladding for use with 12mm to 13.14mm glass

For both commerical and residential application For both wholesale and retail (We are manufacturer)

MORE TYPES OF ALUMINIUM U CHANNEL FOR GLASS RAILING:

Small profile: for glass thickness 10-12.76mm

Big profile: for glass thickness 20-30mm