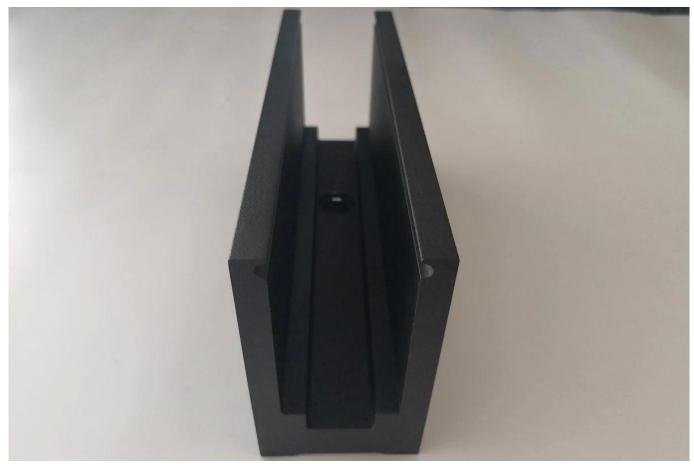

62        | Anodizing /<br>Spray Paint | 12-13.52                    |
|                            |                          | 102*67        |                            | 8+1.52+8                    |
|                            |                          | 102*70.5      |                            | 10+1.52+10                  |
| Inside System & Bolt       | 3 or 4 meters per length |               |                            |                             |
| Cladding                   | SUS 304 / SUS<br>316     | 102           | Brushed / Mirror           | /                           |
| Gummi                      | Kunststoff               | Verschieden   | Schwarz                    | Alles                       |





Aluminum Base U Profile for Glass Railing in Black Color:



### **Erhältlich Models:**

LCH-A01/A02: without/with cladding for use with 20mm to 21.52mm glass



LCH-B01/A02: without/with cladding for use with 16mm to 17.52mm glass



# LCH-C01/A02: without/with cladding for use with 12mm to 13.14mm glass



# LCH-D01/A02: without/with cladding for use with 12mm to 13.14mm glass



For both commerical and residential application For both wholesale and retail (We are manufacturer)









MORE TYPES OF ALUMINIUM U CHANNEL FOR GLASS RAILING:

Small profile: for glass thickness 10-12.76mm

Big profile: for glass thickness 20-30mm





#### **SLOT TUBE HANDRAIL:**







FAQ 1. Are you factory? Yes, we are factory. 2. Do you offer free samples? Yes, we offer free samples, but customers need to pay express charges. 3. What materials do you have? We ha