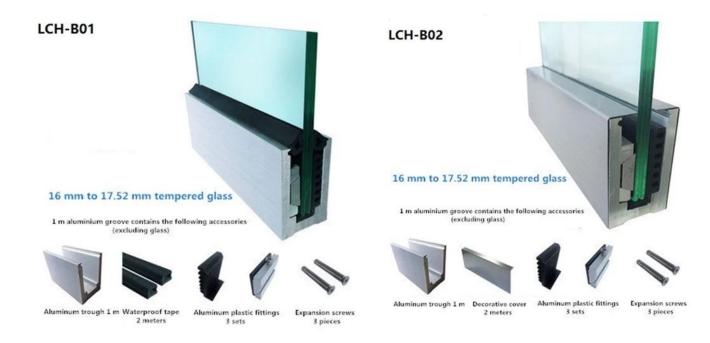

### **Erhältlich Models:**

LCH-A01/A02: without/with cladding for use with 20mm to 21.52mm glass

LCH-B01/A02: without/with cladding for use with 16mm to 17.52mm glass