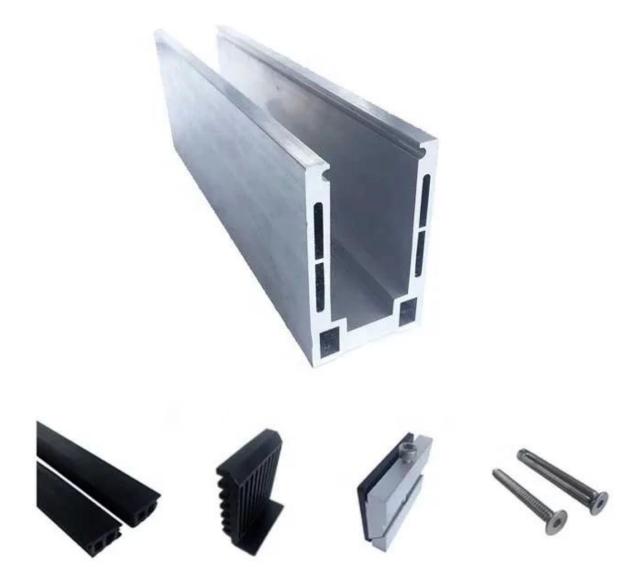

# Aluminum Glass Railing specifications:

| RAILING PART -<br>BASEMENT | MATERIAL                 | DIMENSION(MM) | SURFACE FINISHED           | SUITED GLASS THICKNESS (MM) |
|----------------------------|--------------------------|---------------|----------------------------|-----------------------------|
| U Channel / U Profile      | Aluminum Alloy           | 102*62        | Anodizing /<br>Spray Paint | 12-13.52                    |
|                            |                          | 102*67        |                            | 8+1.52+8                    |
|                            |                          | 102*70.5      |                            | 10+1.52+10                  |
| Inside System & Bolt       | 3 or 4 meters per length |               |                            |                             |
| Cladding                   | SUS 304 / SUS<br>316     | 102           | Brushed / Mirror           | /                           |
| Gummi                      | Kunststoff               | Verschieden   | Schwarz                    | Alles                       |

Aluminum Base U Profile for Glass Railing in Black Color: