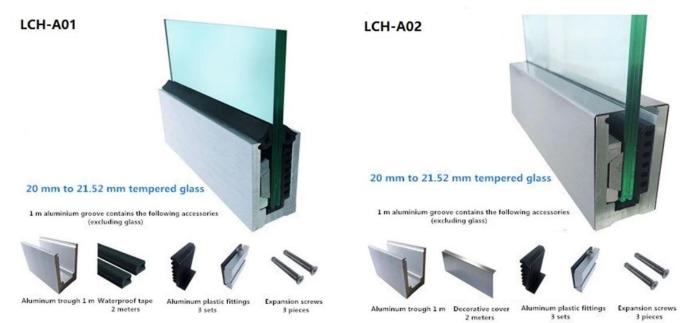

### **Erhältlich Models:**

LCH-A01/A02: without/with cladding for use with 20mm to 21.52mm glass

LCH-B01/A02: without/with cladding for use with 16mm to 17.52mm glass