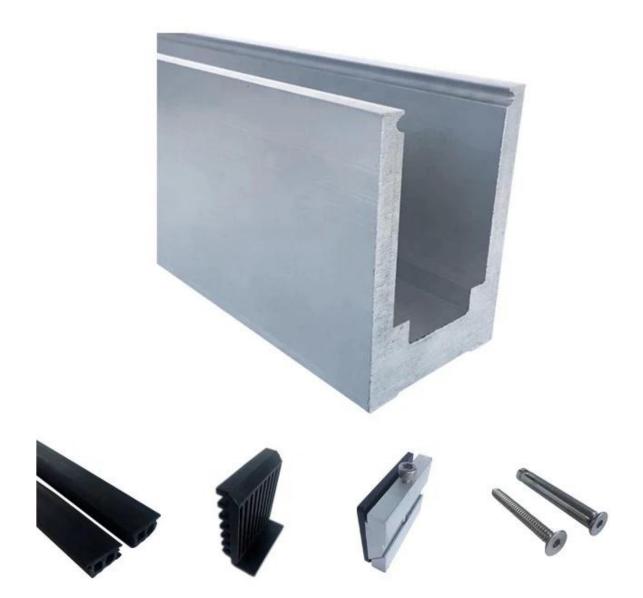

# Aluminum Glass Railing specifications:

| RAILING PART -<br>BASEMENT | MATERIAL                 | DIMENSION(MM) | SURFACE FINISHED           | SUITED GLASS THICKNESS (MM) |
|----------------------------|--------------------------|---------------|----------------------------|-----------------------------|
| U Channel / U Profile      | Aluminum Alloy           | 102*62        | Anodizing /<br>Spray Paint | 12-13.52                    |
|                            |                          | 102*67        |                            | 8+1.52+8                    |
|                            |                          | 102*70.5      |                            | 10+1.52+10                  |
| Inside System & Bolt       | 3 or 4 meters per length |               |                            |                             |
| Cladding                   | SUS 304 / SUS<br>316     | 102           | Brushed / Mirror           | /                           |
| Gummi                      | Kunststoff               | Verschieden   | Schwarz                    | Alles                       |

Aluminum Base U Profile for Glass Railing in Black Color: