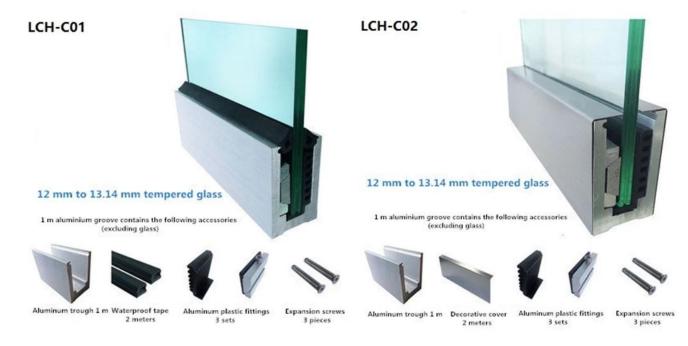

| 102*70.5      |                            | 10+1.52+10                  |
| Inside System & Bolt       | 3 or 4 meters per length |               |                            |                             |
| Cladding                   | SUS 304 / SUS<br>316     | 102           | Brushed / Mirror           | /                           |
| Gummi                      | Kunststoff               | Verschieden   | Schwarz                    | Alles                       |





Aluminum Base U Profile for Glass Railing in Black Color:



### **Erhältlich Models:**

LCH-A01/A02: without/with cladding for use with 20mm to 21.52mm glass



LCH-B01/A02: without/with cladding for use with 16mm to 17.52mm glass



# LCH-C01/A02: without/with cladding for use with 12mm to 13.14mm glass



# LCH-D01/A02: without/with cladding for use with 12mm to 13.14mm glass



For both commerical and residential application For both wholesale and retail (We are manufacturer)









MORE TYPES OF ALUMINIUM U CHANNEL FOR GLASS RAILING:

Small profile: for glass thickness 10-12.76mm

Big profile: for glass thickness 20-30mm





#### **SLOT TUBE HANDRAIL:**







FAQ 1. Are you factory? Yes, we are factory. 2. Do you offer free samples? Yes, we offer free samples, but customers need to pay express charges. 3. What materials do you have? We have the material of stainless steel 304, 316, 316L and Duplex 2205. 4. What is your MOQ? MOQ of order required is 1 pc. 5. What kind of payment do you accept? We accept the payment of T/T, LC, PayPal, West Union, etc. 6. What is your payment term? Ou