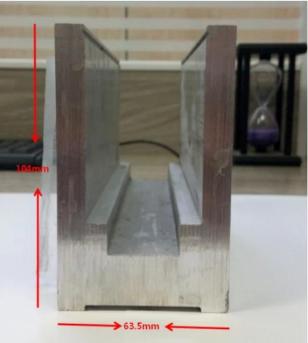

Aluminum Base U Profile for Glass Railing in Black Color:

# Aluminum Glass Railing specifications:

| RAILING PART -<br>BASEMENT | MATERIAL                 | DIMENSION(MM) | SURFACE FINISHED           | SUITED GLASS THICKNESS (MM) |
|----------------------------|--------------------------|---------------|----------------------------|-----------------------------|
| U Channel / U Profile      | Aluminum Alloy           | 102*62        | Anodizing /<br>Spray Paint | 12-13.52                    |
|                            |                          | 102*67        |                            | 8+1.52+8                    |
|                            |                          | 102*70.5      |                            | 10+1.52+10                  |
| Inside System & Bolt       | 3 or 4 meters per length |               |                            |                             |
| Cladding                   | SUS 304 / SUS<br>316     | 102           | Brushed / Mirror           | /                           |
| Gummi                      | Kunststoff               | Verschieden   | Schwarz                    | Alles                       |