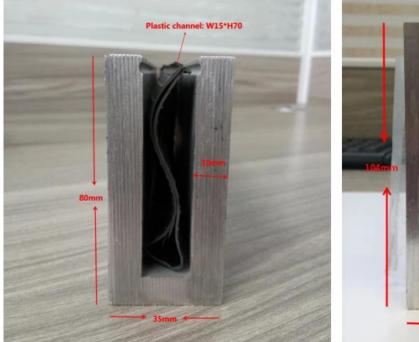

Aluminum Base U Profile for Glass Railing in Black Color:

# Aluminum Glass Railing specifications:

| RAILING PART -<br>BASEMENT | MATERIAL                 | DIMENSION(MM) | SURFACE FINISHED           | SUITED GLASS THICKNESS (MM) |
|----------------------------|--------------------------|---------------|----------------------------|-----------------------------|
| U Channel / U Profile      | Aluminum Alloy           | 102*62        | Anodizing /<br>Spray Paint | 12-13.52                    |
|                            |                          | 102*67        |                            | 8+1.52+8                    |
|                            |                          | 102*70.5      |                            | 10+1.52+10                  |
| Inside System & Bolt       | 3 or 4 meters per length |               |                            |                             |
| Cladding                   | SUS 304 / SUS<br>316     | 102           | Brushed / Mirror           | /                           |
| Gummi                      | Kunststoff               | Verschieden   | Schwarz                    | Alles                       |