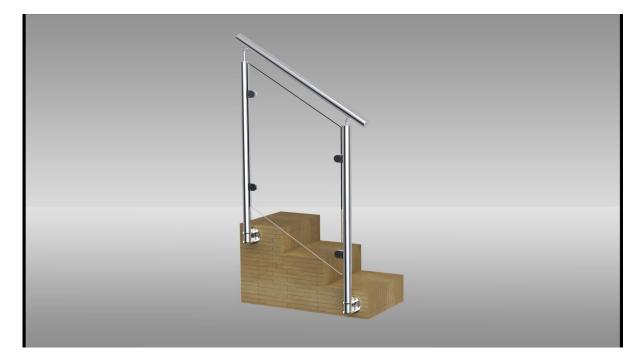

Side mounting with bracket, glass clamps, handrail, and tempered glass, used at balcony, staircase, deck and so on;

Side mounting post bracket;

Side mounting railing are normally installed at deck, balcony, and staircase where the space is not that much if you choose facial mounting railing installation.