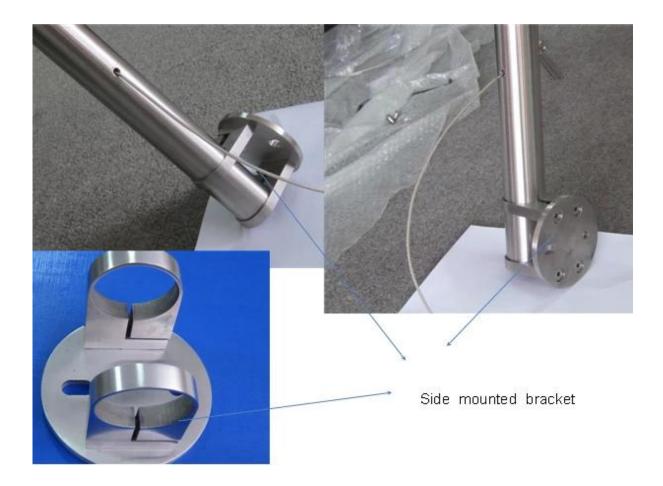

Side mounting with bracket, glass clamps, handrail, and tempered glass, used at balcony, staircase, deck and so on;

Side mounting post bracket;

Side mounting railing are normally installed at deck, balcony, and staircase where the space is not that much if you choose facial mounting railing installation.