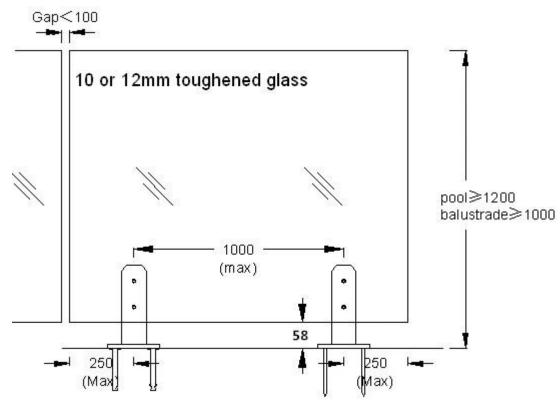

Glas Zapfen RBM Anwendung:

Stainless steel glass spigots used for fixing glass of swimming pool fencing walls for outdoor li ving, antirust and very durable.

Nice-

looking mini posts apply to support 10 or 12mm fully frameless glass for fence in home & gar den.

Glass gator clamps for the construction of glass handrails for a beautiful stair balustrade or b alcony.

Glas Zapfen RBM DIY Installation:

1. Mark die Mittellinie der vorgeschlagenen Glaszaun.

2.Determine spigot location and mark out the hole positions, drill the required holes.

3.Bolt the base plated spigot into position using the expansion screws for concrete/pavings/til es or timber screws for wooden decking.

4.Fit die Deckplatte vor der Installation von rahmenlosen Glas.

5.Install the glass to the spigots and tighten the clamp with supplied Allen key.