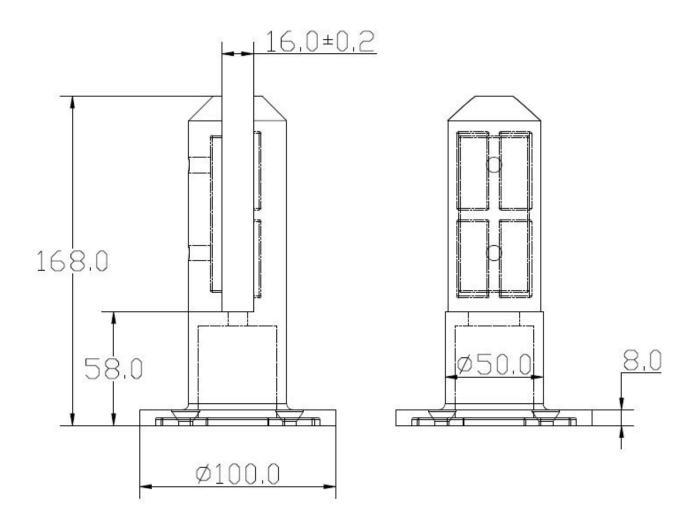

## Glas Zapfen RBM Dimension:

Material:

Marine grade 316 Stainless Steel material to maximize the products life and appearance. This premium quality material is low carbon, Anti

Rost – tough, durable, excellent resistance to corrosion, suitable for outdoor uses. Oberfläche:

Finished with a fantastic high quality mirror polished finish.

Herunterladen Glaszapfen RBM technische Zeichnung Hier.

Glas Zapfen RBM Feature:

1.Strong friction clamping system for NO HOLE glass, quick and easy to DIY Install. You can p ut as many clamps as you like along larger panels of glass.

2.Glass Zapfen sind aus Edelstahl massiv! Nicht hohl!

3.suits 10-12mm gehärtetem Glas.

4.Designed and manufactured according to to Australian Standard for swimming pool fencing safety, Australia Balustrade Standard AS& NZS.