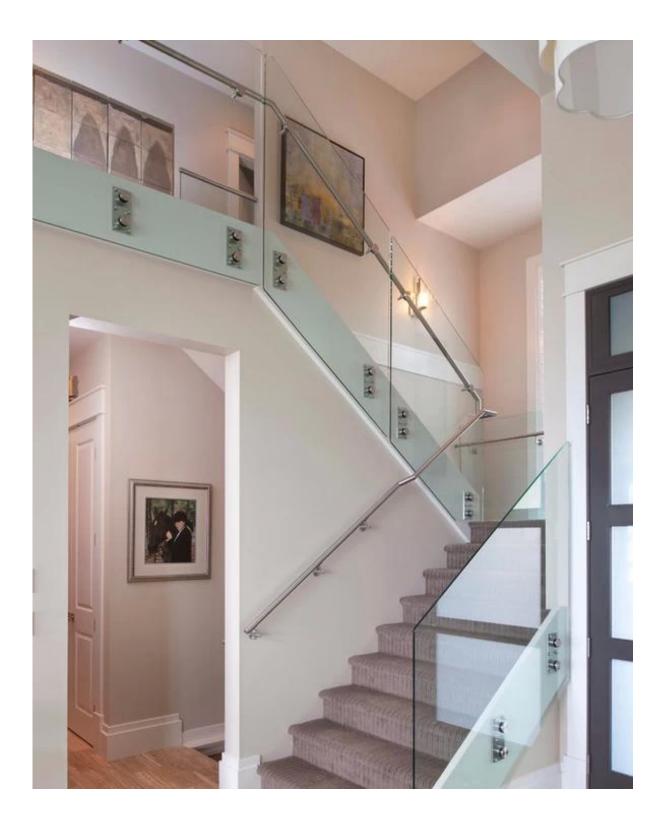

## SF-50T

□ packaging for glass standoff with mounting plate

Installation of glass standoff with mounting plate on staircase