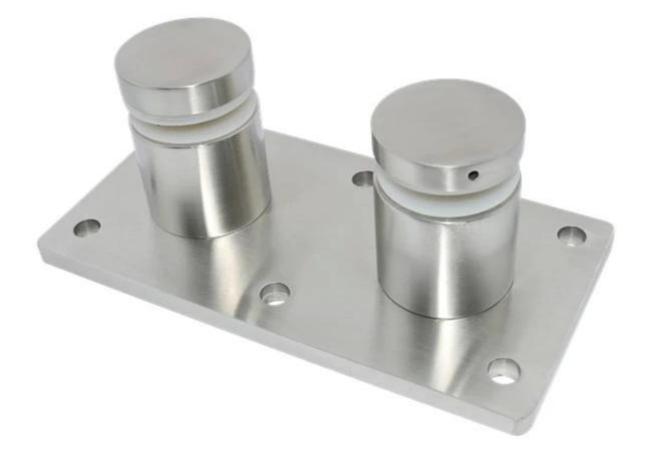

brushed stainless steel 316 glass standoff bracket for 1/2" glass

□Specs.

- . 50mm diameter standoff body
- .100x200mm stainless mounting plate
- for 8-19mm thickness tempered glass
- applied on staircase , balcony , timber etc.
- . can be mounted into concrete or wood
- MOQ 1pc
- Delivery time
  - Stock for immediate delivery , for production qty. it takes about 7-30 days , depending on order qty.
- 🛛 Trade terms
  - EXW , FOB , CIF
- Payment Terms
  - sample order we accept Paypal , Western Union
  - $\ . \ Production \ order \ we \ accept T/T \ , \ L/C$
- $\square Photo \ for \ standoff \ with \ mounting \ plate$