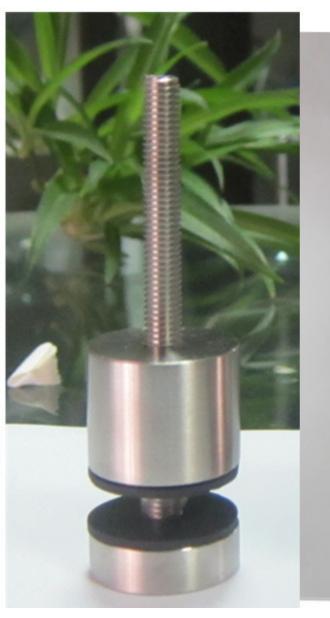

## dimension drawing

Product show of glass standoff (brushed and mirror finish):

balcony concrete decking: