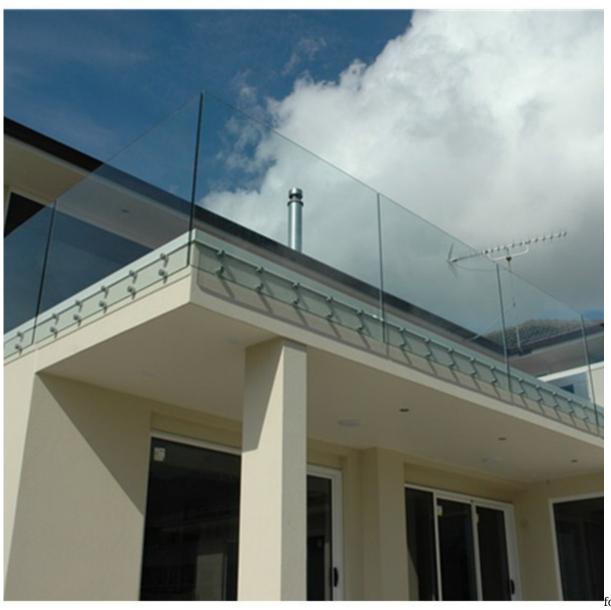

## dimension drawing

Product show of glass standoff (brushed and mirror finish):

balcony concrete decking: