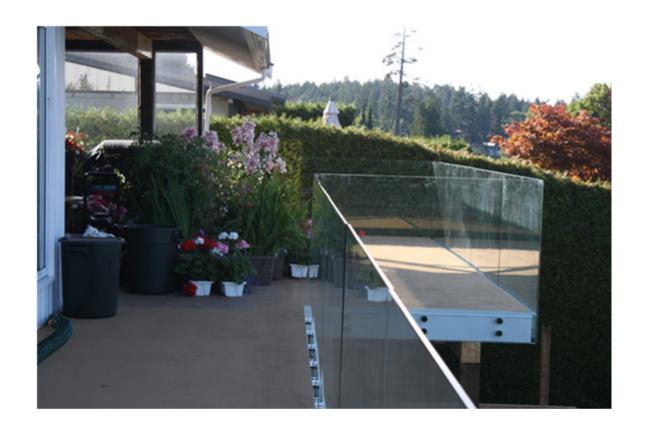

## dimension drawing

Product show of glass standoff (brushed and mirror finish):

balcony concrete decking:

## Shenzhen Launch Co.,Ltd

www.launch-china.cn

for For

stair :

glass balustrade with standoff

timber decking glass standoff :

Thanks for your visting, Any needs or question, please contact with me freely: Contact: Joey Lan Email: sales02@launch-china.cn . Skype: launch-02 . Mob/Wechat/WhatsApp: 86-18707054903 .