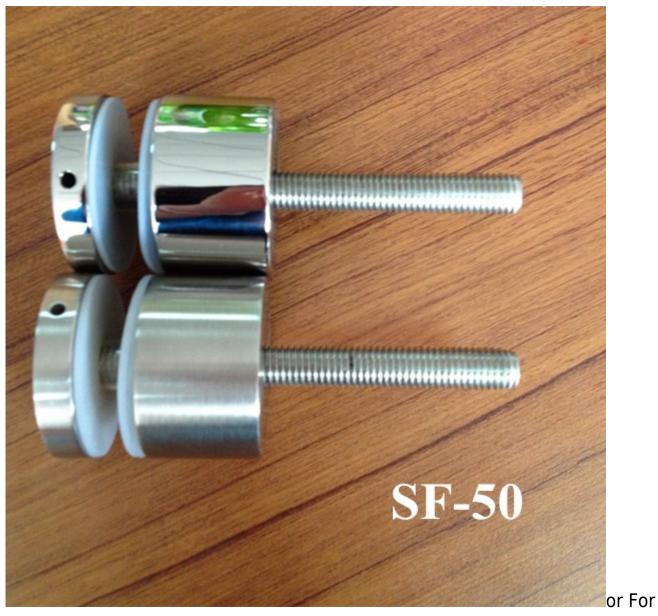

## dimension drawing

Product show of glass standoff (brushed and mirror finish):

balcony concrete decking: