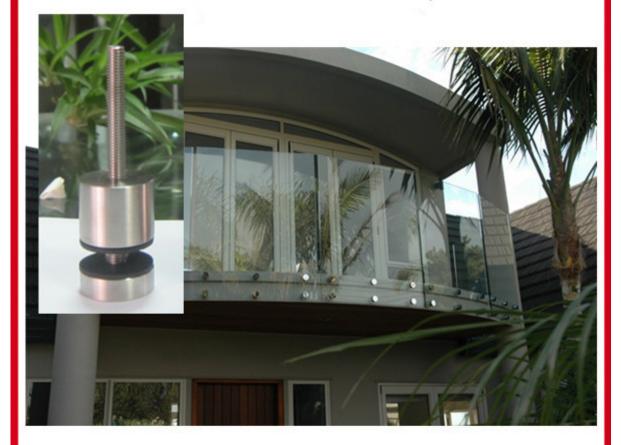

Stainless steel glass standoff is very popular in the frameless glass balustrade for the design of staircase and balcony. it is very easy for installation and you may enjoy the view freely.

- 1.AISI304/316 material
- 2.brushed and mirror finish
- 3.to fit10-19mm glass panel
- 4.welcome sample order before mass production

| product name    | glass balustrade standoff                       |
|-----------------|-------------------------------------------------|
| typel           | glass standoff for concrete                     |
| type2           | glass standoff for wood                         |
| material        | SS316/304 grade                                 |
| finish          | brushed and mirror                              |
| glass thickness | 10-19mm                                         |
| application     | stair,balcony and pool fence                    |
| techonology     | CNC machining                                   |
| net weight      | about 06kg                                      |
| dimension       | main body:50*30mm;cap:50*10mm with M12*120 bolt |
| MOQ             | 1pc                                             |
| country         | China                                           |
| delivery method | by air,by DHL.UPS,FedEx,by sea                  |

## dimension drawing

Product show of glass standoff (brushed and mirror finish):

balcony concrete decking: