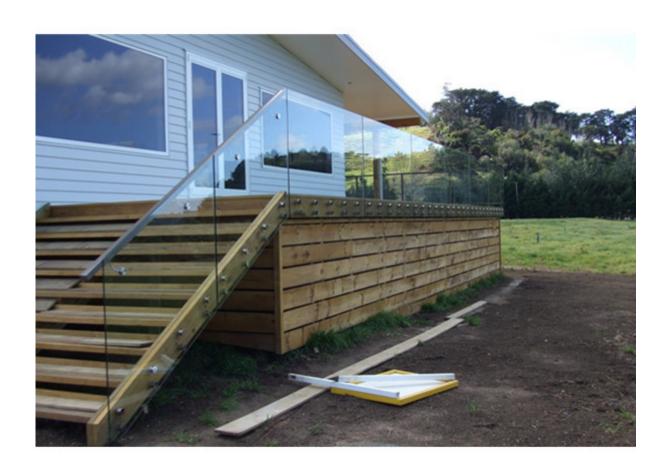

## dimension drawing

Product show of glass standoff (brushed and mirror finish):

balcony concrete decking:

## Shenzhen Launch Co.,Ltd

www.launch-china.cn

for For

stair :

glass balustrade with standoff

timber decking glass standoff :

Thanks for your visting, Any needs or question, please contact with me freely: Contact: Joey Lan Email: sales02@launch-china.cn . Skype: launch-02 . Mob/Wechat/WhatsApp: 86-18707054903 .