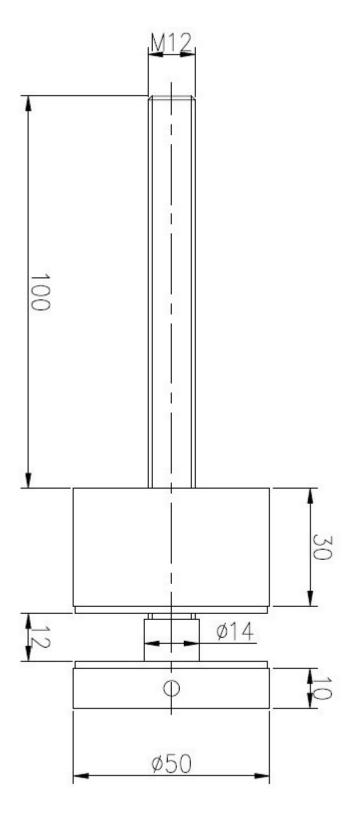

| product name    | glass balustrade standoff                       |
|-----------------|-------------------------------------------------|
| typel           | glass standoff for concrete                     |
| type2           | glass standoff for wood                         |
| material        | SS316/304 grade                                 |
| finish          | brushed and mirror                              |
| glass thickness | 10-19mm                                         |
| application     | stair,balcony and pool fence                    |
| techonology     | CNC machining                                   |
| net weight      | about 06kg                                      |
| dimension       | main body:50*30mm;cap:50*10mm with M12*120 bolt |
| MOQ             | 1pc                                             |
| country         | China                                           |
| delivery method | by air,by DHL.UPS,FedEx,by sea                  |

## dimension drawing

Product show of glass standoff (brushed and mirror finish):

balcony concrete decking: