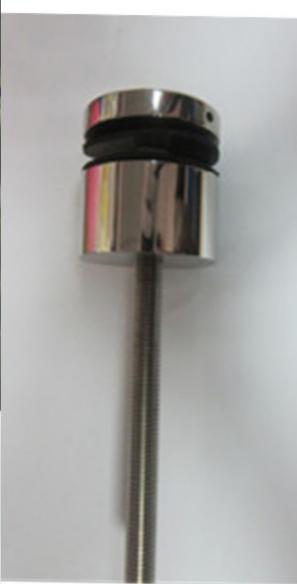

## dimension drawing

Product show of glass standoff (brushed and mirror finish):

balcony concrete decking: