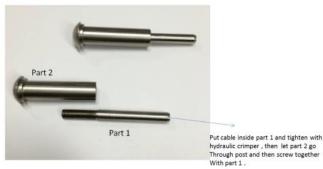

omer's requirements.                                     |
| Cable tensioner Application      | Indoor and outdoor balcony / deck / stairs / terrace cable railing designs                      |
| Moq                              | One pair (2 pieces)                                                                             |
| Näyte                            | Saatavilla                                                                                      |
| Factory inspection               | Acceptable                                                                                      |
| OEM & ODM Service                | Acceptable                                                                                      |











**Asennus:** 

## Cable fitting T807A installtion









Hydraulic Crimper

## **Tekninen piirustus:**



ProjectValokuvat:





Type 316 stainless steel has the best corrosion resistance among standard stainless steels. It resists pitting and corrosion by most chemicals, and is particular resistant to saltwater corrosion.

These can be used for a variety of applications. Sail boats and yachts, cable railing, and for shade sails.

- 1) Material: stainless steel 316 or stainless steel 304
- 2) Surface finish: highly polished or satin brushed
- 3) Standard: Metric and UNF
- 4) Customer design: our experienced engineer team can developed the products and manufacture in accordance with samples, drawings or only ideas
- 5) Delivery: by sea, by air or by express service
- 6) Price term: FOB or CIF

- 7) Sizes: from 3mm to 6mm or as per your reques