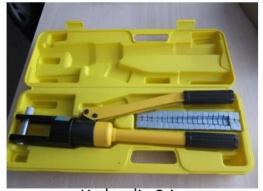

er's requirements.                                     |
| Cable tensioner Application      | Indoor and outdoor balcony / deck / stairs / terrace cable railing designs                      |
| Moq                              | One pair (2 pieces)                                                                             |
| Näyte                            | Saatavilla                                                                                      |
| Factory inspection               | Acceptable                                                                                      |
| OEM & ODM Service                | Acceptable                                                                                      |











**Asennus:** 

## Cable fitting T807A installtion









Hydraulic Crimper

## **Tekninen piirustus:**



ProjectValokuvat:





Type 316 stainless steel has the best corrosion resistance among standard stainless steels. It resists pitting and corrosion by most chemicals, and is particular resistant to saltwater corrosion.

These can be used for a variety of applications. Sail boats and yachts, cable railing, and for shade sails.

- 1) Material: stainless steel 316 or stainless steel 304
- 2) Surface finish: highly polished or satin brushed
- 3) Standard: Metric and UNF
- 4) Customer design: our experienced engineer team can developed the products and manufacture in accordance with samples, drawings or only ideas
- 5) Delivery: by sea, by air or by express service
- 6) Price term: FOB or CIF

- 7) Sizes: from 3mm to 6mm or as per your requests