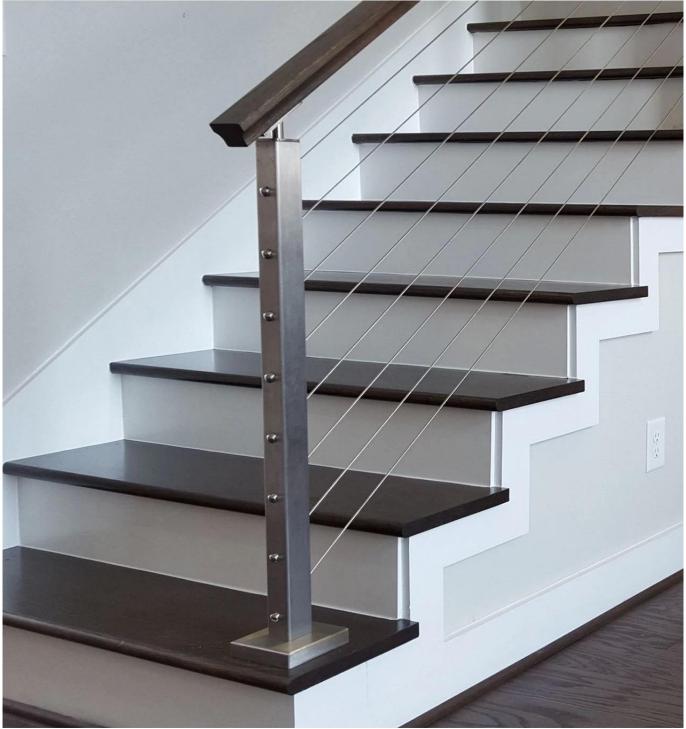

These can be used for a variety of applications. Sail boats and yachts, cable railing, and for shade sails.

- 1) Material: stainless steel 316 or stainless steel 304
- 2) Surface finish: highly polished or satin brushed
- 3) Standard: Metric and UNF
- 4) Customer design: our experienced engineer team can developed the products and manufacture in accordance with samples, drawings or only ideas
- 5) Delivery: by sea, by air or by express service
- 6) Price term: FOB or CIF