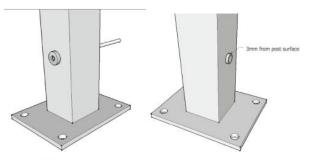

customer's requirements.                                     |
| Cable tensioner Application      | Indoor and outdoor balcony / deck / stairs / terrace cable railing designs                      |
| Moq                              | One pair (2 pieces)                                                                             |
| Näyte                            | Saatavilla                                                                                      |
| Factory inspection               | Acceptable                                                                                      |
| OEM & ODM Service                | Acceptable                                                                                      |











**Asennus:** 

## Cable fitting T807A installtion









Hydraulic Crimper

## **Tekninen piirustus:**



ProjectValokuvat:





Type 316 stainless steel has the best corrosion resistance among standard stainless steels. It resists pitting and corrosion by most chemicals, and is particular resistant to saltwater corrosion.

These can be used for a variety of applications. Sail boats and yachts, cable railing, and for shade sails.

- 1) Material: stainless steel 316 or stainless steel 304
- 2) Surface finish: highly polished or satin brushed
- 3) Standard: Metric and UNF
- 4) Customer design: our experienced engineer team can developed the products and manufacture in accordance with samples, drawings or only ideas
- 5) Delivery: by sea, by air or by express service
- 6) Price term: FOB or CIF

- 7) Sizes: from 3mm to 6mm or as per your re