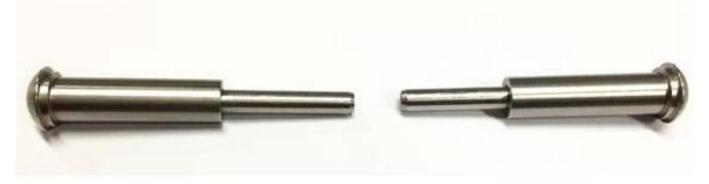

## 1/8" Lag Screw Turnbuckle 316 Stainless Steel Wire Rope Cable Railing Fittings for Deck Railing

## **Tekninen piirustus:**

ProjectValokuvat:

Type 316 stainless steel has the best corrosion resistance among standard stainless steels. It resists pitting and corrosion by most chemicals, and is particular resistant to saltwater corrosion.