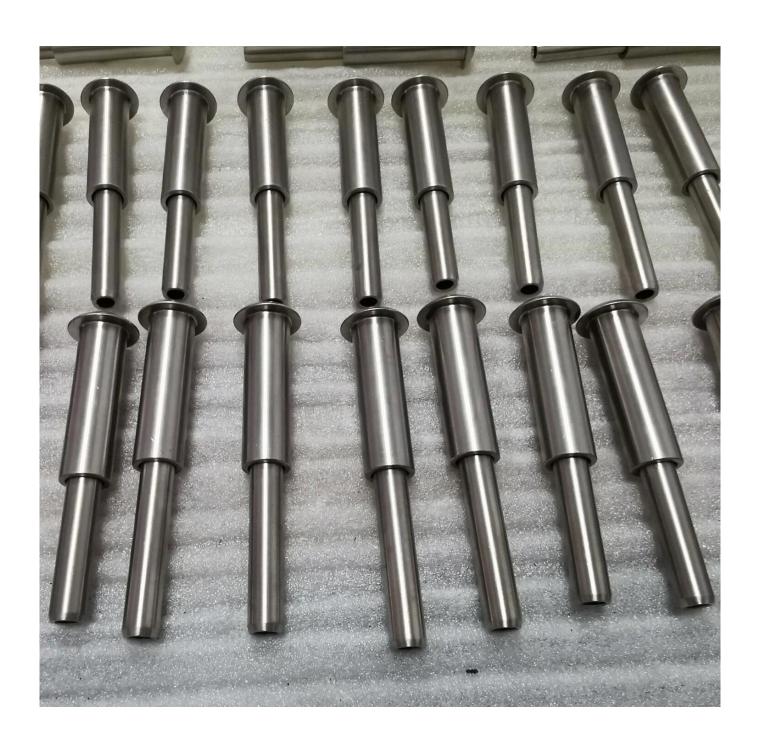

## 1/8" Lag Screw Turnbuckle 316 Stainless Steel Wire Rope Cable Railing Fittings for Deck Railing

## **Tekninen piirustus:**

ProjectValokuvat:

Type 316 stainless steel has the best corrosion resistance among standard stainless steels. It resists pitting and corrosion by most chemicals, and is particular resistant to saltwater corrosion.