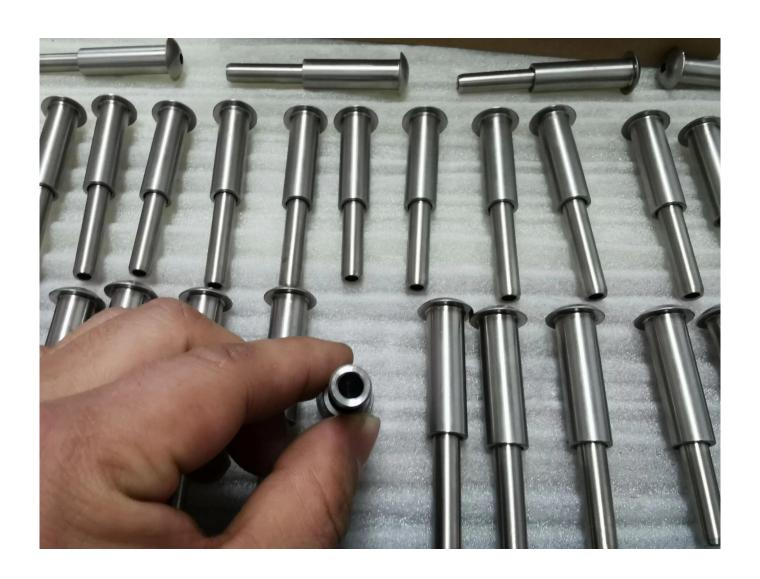

## 1/8" Lag Screw Turnbuckle 316 Stainless Steel Wire Rope Cable Railing Fittings for Deck Railing

## **Tekninen piirustus:**

ProjectValokuvat:

Type 316 stainless steel has the best corrosion resistance among standard stainless steels. It resists pitting and corrosion by most chemicals, and is particular resistant to saltwater corrosion.