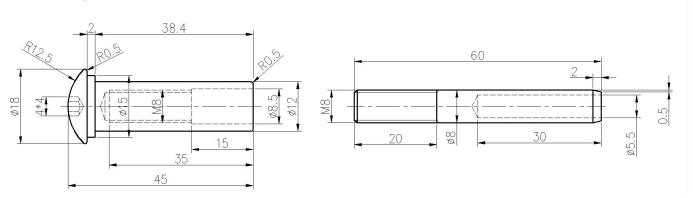

## **Tekninen piirustus:**

ProjectValokuvat:

Type 316 stainless steel has the best corrosion resistance among standard stainless steels. It resists pitting and corrosion by most chemicals, and is particular resistant to saltwater corrosion.