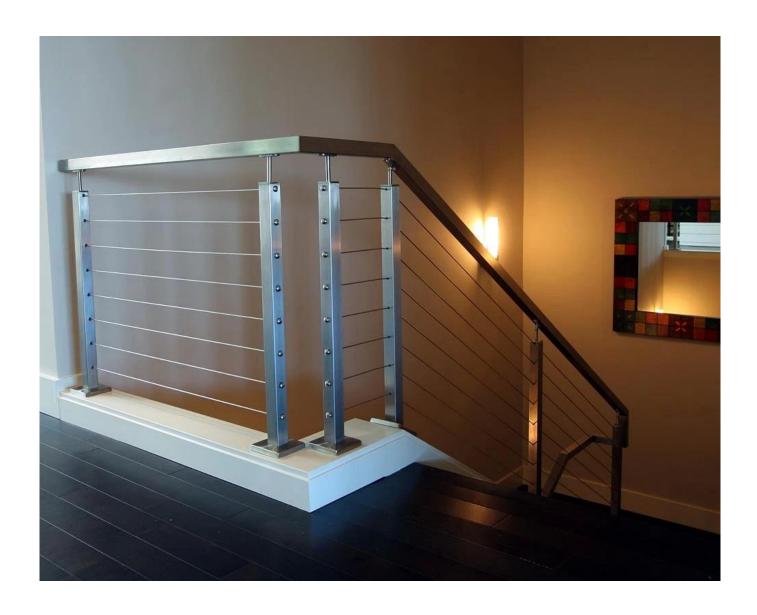

These can be used for a variety of applications. Sail boats and yachts, cable railing, and for shade sails.

- 1) Material: stainless steel 316 or stainless steel 304
- 2) Surface finish: highly polished or satin brushed
- 3) Standard: Metric and UNF
- 4) Customer design: our experienced engineer team can developed the products and manufacture in accordance with samples, drawings or only ideas
- 5) Delivery: by sea, by air or by express service
- 6) Price term: FOB or CIF