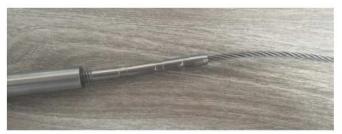

stomer's requirements.                                     |
| Cable tensioner Application      | Indoor and outdoor balcony / deck / stairs / terrace cable railing designs                      |
| Moq                              | One pair (2 pieces)                                                                             |
| Näyte                            | Saatavilla                                                                                      |
| Factory inspection               | Acceptable                                                                                      |
| OEM & ODM Service                | Acceptable                                                                                      |











**Asennus:** 

## Cable fitting T807A installtion









Hydraulic Crimper

## **Tekninen piirustus:**



ProjectValokuvat:





Type 316 stainless steel has the best corrosion resistance among standard stainless steels. It resists pitting and corrosion by most chemicals, and is particular resistant to saltwater corrosion.

These can be used for a variety of applications. Sail boats and yachts, cable railing, and for shade sails.

- 1) Material: stainless steel 316 or stainless steel 304
- 2) Surface finish: highly polished or satin brushed
- 3) Standard: Metric and UNF
- 4) Customer design: our experienced engineer team can developed the products and manufacture in accordance with samples, drawings or only ideas
- 5) Delivery: by sea, by air or by express service
- 6) Price term: FOB or CIF

- 7) Sizes: from 3mm to 6mm or as per your requ