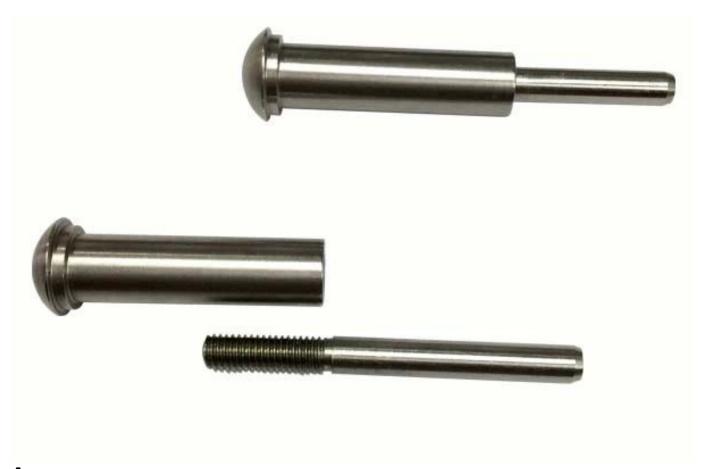

## 1/8" Lag Screw Turnbuckle 316 Stainless Steel Wire Rope Cable Railing Fittings for Deck Railing

## **Specifications:**

| tuotteen nimi                    | 1/8" Lag Screw Turnbuckle 316 Stainless Steel Wire Rope Cable Railing Fittings for Deck Railing |
|----------------------------------|-------------------------------------------------------------------------------------------------|
| Material                         | Stainless steel 304 / 316                                                                       |
| Viedä loppuun                    | Mirror polished or satin brushed                                                                |
| For cable diameter               | 3mm(1/8") or 5mm(3/16")                                                                         |
| Nettopaino                       | 46g/piece                                                                                       |
| Hydraulic crimper                | Yes, Hydraulic crimper required to tighten cable                                                |
| Cable tensioner installation     | Steel or stainless steel post                                                                   |
| Manufacturer method              | CNC machining (high quality)                                                                    |
| Cable tensioner safety packaging | (1) Bubble bagboxcarton (2) As per customer's requirements.                                     |
| Cable tensioner Application      | Indoor and outdoor balcony / deck / stairs / terrace cable railing designs                      |
| Moq                              | One pair (2 pieces)                                                                             |
| Näyte                            | Saatavilla                                                                                      |
| Factory inspection               | Acceptable                                                                                      |
| OEM & ODM Service                | Acceptable                                                                                      |