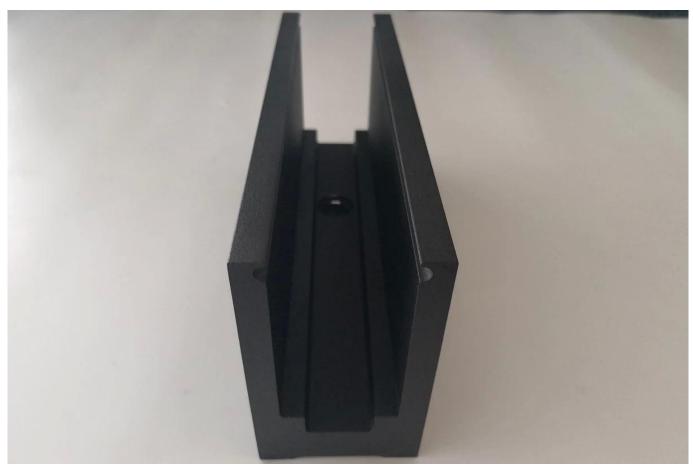

3.52                    |
|                                        |                          | 102*67        |                         | 8+1.52+8                    |
|                                        |                          | 102*70.5      |                         | 10+1.52+10                  |
| Inside System & Bolt                   | 3 or 4 meters per length |               |                         |                             |
| Verhous                                | SUS 304 / SUS<br>316     | 102           | Brushed / Mirror        | /                           |
| Kumi                                   | Muovi                    | Eri           | Musta                   | Kaikki                      |





Aluminum Base U Profile for Glass Railing in Black Color:



## Saatavilla Models:

LCH-A01/A02: without/with cladding for use with 20mm to 21.52mm glass



LCH-B01/A02: without/with cladding for use with 16mm to 17.52mm glass



LCH-C01/A02: without/with cladding for use with 12mm to 13.14mm glass



LCH-D01/A02: without/with cladding for use with 12mm to 13.14mm glass



For both commerical and residential application For both wholesale and retail (We are manufacturer)









## MORE TYPES OF ALUMINIUM U CHANNEL FOR GLASS RAILING:

Small profile: for glass thickness 10-12.76mm



Big profile: for glass thickness 20-30mm



**SLOT TUBE HANDRAIL:** 







## **FAQ**

1. Are you factory?

Yes, we are factory.

2. Do you offer free samples?

Yes, we offer free samples, but customers need to pay express charges.

3. What materials do you have?

We