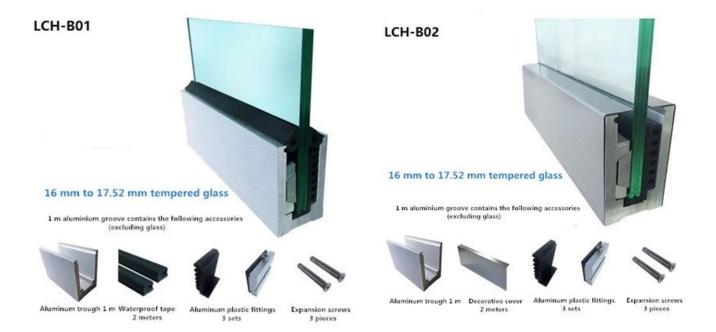

## Saatavilla Models:

LCH-A01/A02: without/with cladding for use with 20mm to 21.52mm glass

LCH-B01/A02: without/with cladding for use with 16mm to 17.52mm glass

LCH-C01/A02: without/with cladding for use with 12mm to 13.14mm glass