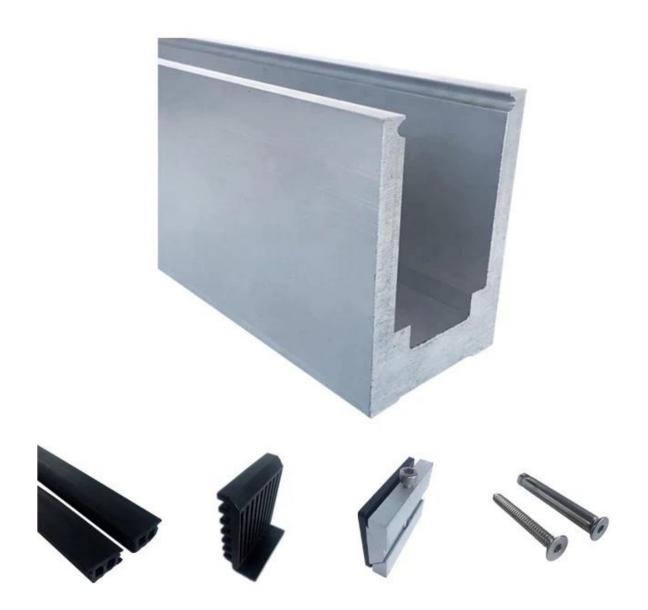

Aluminium Security Balustrades Aluminum Metal Frameless Profile U Channel

**Aluminum Glass Railing specifications:** 

| Addition Glass Raining specifications. |                          |               |                         |                             |
|----------------------------------------|--------------------------|---------------|-------------------------|-----------------------------|
| RAILING PART -<br>BASEMENT             | MATERIAL                 | DIMENSION(MM) | SURFACE FINISHED        | SUITED GLASS THICKNESS (MM) |
| U Channel / U Profile                  | Aluminum Alloy           | 102*62        | Anodizing / Spray Paint | 12-13.52                    |
|                                        |                          | 102*67        |                         | 8+1.52+8                    |
|                                        |                          | 102*70.5      |                         | 10+1.52+10                  |
| Inside System & Bolt                   | 3 or 4 meters per length |               |                         |                             |
| Verhous                                | SUS 304 / SUS<br>316     | 102           | Brushed / Mirror        | /                           |
| Kumi                                   | Muovi                    | Eri           | Musta                   | Kaikki                      |

## Saatavilla Models:

LCH-A01/A02: without/with cladding for use with 20mm to 21.52mm glass

LCH-B01/A02: without/with cladding for use with 16mm to 17.52mm glass

LCH-C01/A02: without/with cladding for use with 12mm to 13.14mm glass

LCH-D01/A02: without/with cladding for use with 12mm to 13.14mm glass

For both commerical and residential application For both wholesale and retail (We are manufacturer)

## MORE TYPES OF ALUMINIUM U CHANNEL FOR GLASS RAILING:

Small profile: for glass thickness 10-12.76mm

Big profile: for glass thickness 20-30mm

**SLOT TUBE HANDRAIL:** 