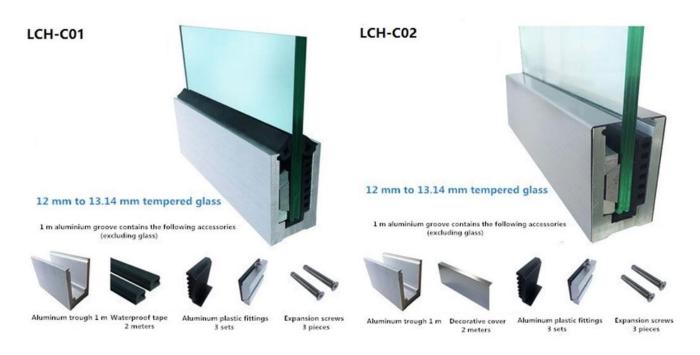

## Saatavilla Models:

LCH-A01/A02: without/with cladding for use with 20mm to 21.52mm glass

LCH-B01/A02: without/with cladding for use with 16mm to 17.52mm glass

LCH-C01/A02: without/with cladding for use with 12mm to 13.14mm glass