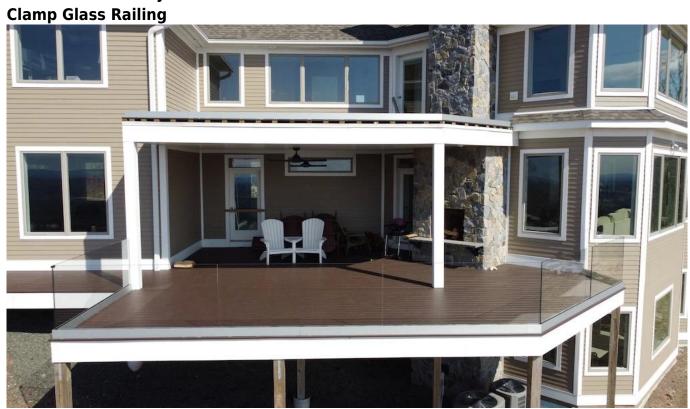

Aluminium Security Balustrades Aluminum Metal Frameless Profile U Channel

**Aluminum Glass Railing specifications:** 

| Addition Glass Raining specifications. |                          |               |                         |                             |
|----------------------------------------|--------------------------|---------------|-------------------------|-----------------------------|
| RAILING PART -<br>BASEMENT             | MATERIAL                 | DIMENSION(MM) | SURFACE FINISHED        | SUITED GLASS THICKNESS (MM) |
| U Channel / U Profile                  | Aluminum Alloy           | 102*62        | Anodizing / Spray Paint | 12-13.52                    |
|                                        |                          | 102*67        |                         | 8+1.52+8                    |
|                                        |                          | 102*70.5      |                         | 10+1.52+10                  |
| Inside System & Bolt                   | 3 or 4 meters per length |               |                         |                             |
| Verhous                                | SUS 304 / SUS<br>316     | 102           | Brushed / Mirror        | /                           |
| Kumi                                   | Muovi                    | Eri           | Musta                   | Kaikki                      |