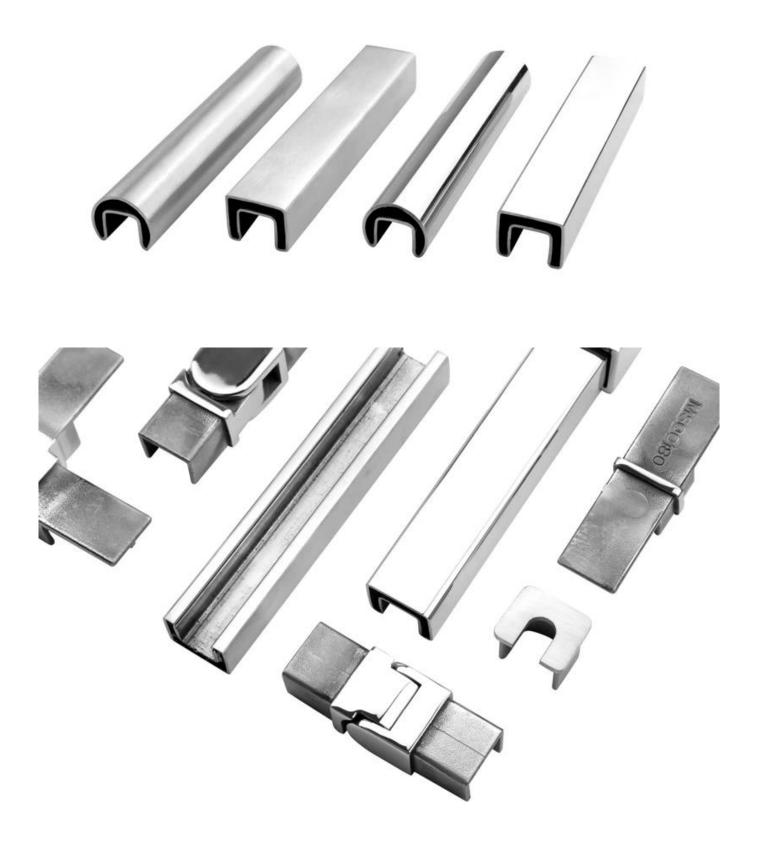

## MORE TYPES OF ALUMINIUM U CHANNEL FOR GLASS RAILING:

Small profile: for glass thickness 10-12.76mm

Big profile: for glass thickness 20-30mm

**SLOT TUBE HANDRAIL:** 