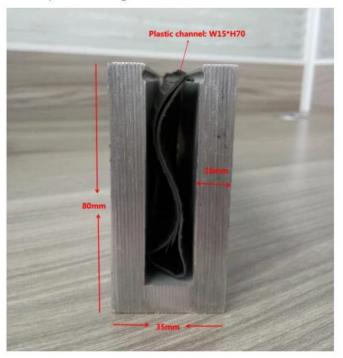

Aluminium Security Balustrades Aluminum Metal Frameless Profile U Channel

**Aluminum Glass Railing specifications:** 

| Addition Glass Raining specifications. |                          |               |                         |                             |
|----------------------------------------|--------------------------|---------------|-------------------------|-----------------------------|
| RAILING PART -<br>BASEMENT             | MATERIAL                 | DIMENSION(MM) | SURFACE FINISHED        | SUITED GLASS THICKNESS (MM) |
| U Channel / U Profile                  | Aluminum Alloy           | 102*62        | Anodizing / Spray Paint | 12-13.52                    |
|                                        |                          | 102*67        |                         | 8+1.52+8                    |
|                                        |                          | 102*70.5      |                         | 10+1.52+10                  |
| Inside System & Bolt                   | 3 or 4 meters per length |               |                         |                             |
| Verhous                                | SUS 304 / SUS<br>316     | 102           | Brushed / Mirror        | /                           |
| Kumi                                   | Muovi                    | Eri           | Musta                   | Kaikki                      |

Aluminum Base U Profile for Glass Railing in Black Color: