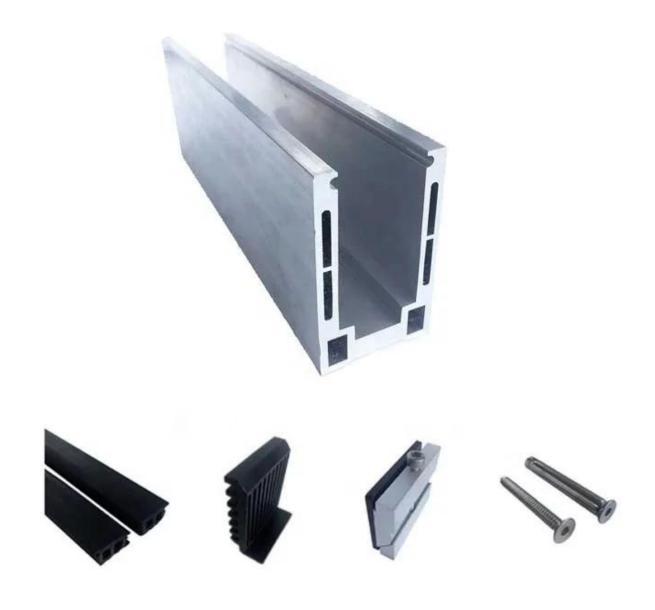

Aluminium Security Balustrades Aluminum Metal Frameless Profile U Channel

**Aluminum Glass Railing specifications:** 

| Addition Glass Raining specifications. |                          |               |                         |                             |
|----------------------------------------|--------------------------|---------------|-------------------------|-----------------------------|
| RAILING PART -<br>BASEMENT             | MATERIAL                 | DIMENSION(MM) | SURFACE FINISHED        | SUITED GLASS THICKNESS (MM) |
| U Channel / U Profile                  | Aluminum Alloy           | 102*62        | Anodizing / Spray Paint | 12-13.52                    |
|                                        |                          | 102*67        |                         | 8+1.52+8                    |
|                                        |                          | 102*70.5      |                         | 10+1.52+10                  |
| Inside System & Bolt                   | 3 or 4 meters per length |               |                         |                             |
| Verhous                                | SUS 304 / SUS<br>316     | 102           | Brushed / Mirror        | /                           |
| Kumi                                   | Muovi                    | Eri           | Musta                   | Kaikki                      |

## Saatavilla Models:

LCH-A01/A02: without/with cladding for use with 20mm to 21.52mm glass

LCH-B01/A02: without/with cladding for use with 16mm to 17.52mm glass

LCH-C01/A02: without/with cladding for use with 12mm to 13.14mm glass

LCH-D01/A02: without/with cladding for use with 12mm to 13.14mm glass

For both commerical and residential application For both wholesale and retail (We are manufacturer)

## MORE TYPES OF ALUMINIUM U CHANNEL FOR GLASS RAILING:

Small profile: for glass thickness 10-12.76mm

Big profile: for glass thickness 20-30mm

**SLOT TUBE HANDRAIL:** 