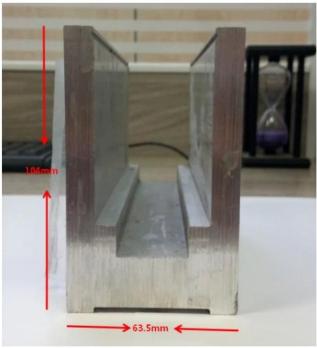

Aluminium Security Balustrades Aluminum Metal Frameless Profile U Channel

**Aluminum Glass Railing specifications:** 

| Addition Glass Raining specifications. |                          |               |                         |                             |
|----------------------------------------|--------------------------|---------------|-------------------------|-----------------------------|
| RAILING PART -<br>BASEMENT             | MATERIAL                 | DIMENSION(MM) | SURFACE FINISHED        | SUITED GLASS THICKNESS (MM) |
| U Channel / U Profile                  | Aluminum Alloy           | 102*62        | Anodizing / Spray Paint | 12-13.52                    |
|                                        |                          | 102*67        |                         | 8+1.52+8                    |
|                                        |                          | 102*70.5      |                         | 10+1.52+10                  |
| Inside System & Bolt                   | 3 or 4 meters per length |               |                         |                             |
| Verhous                                | SUS 304 / SUS<br>316     | 102           | Brushed / Mirror        | /                           |
| Kumi                                   | Muovi                    | Eri           | Musta                   | Kaikki                      |

Aluminum Base U Profile for Glass Railing in Black Color: