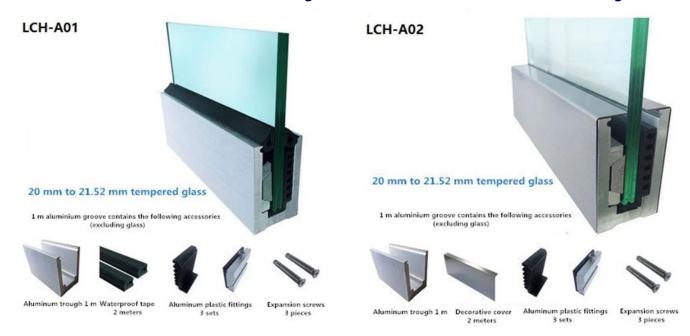

## Saatavilla Models:

LCH-A01/A02: without/with cladding for use with 20mm to 21.52mm glass

LCH-B01/A02: without/with cladding for use with 16mm to 17.52mm glass

LCH-C01/A02: without/with cladding for use with 12mm to 13.14mm glass