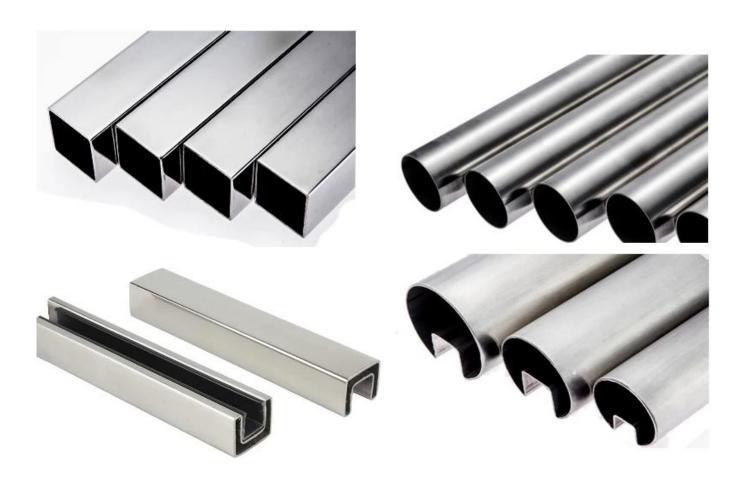

| Tuotteen nimi    |                  | Frameless Glass balustrade Aluminum u channel frameless balcony staircase swimming pool fence glass railing                                                                                                                                                                                                         |
|------------------|------------------|---------------------------------------------------------------------------------------------------------------------------------------------------------------------------------------------------------------------------------------------------------------------------------------------------------------------|
| Mitat            |                  | Customized, According to the client's specific requirement.                                                                                                                                                                                                                                                         |
| Material         | profiilin tiedot | Material: Aluminum(6063-T5) profile length 3m Profile Wall thickness: 10 mm Color: original, silver, black, graphite                                                                                                                                                                                                |
|                  | Glass Option     | Laminated glass, tempered glass, Low-E glass, floated glass, reflective glass single glazing /double glazing Single: 8/10/12mm Kaksinkertainen:, 6.38mm, 8.76mm 10.76mm 11.52mm etc Väri:clear, ford blue reflective, green reflective, LOW-E. jne. Any other glass thickness according to customer's requirements. |
|                  | Hardwares        | setscrew, stainless steel cover, stainless steel railing<br>High quality made in China                                                                                                                                                                                                                              |
| Viimeistely      |                  | Powder coated or Anodizing                                                                                                                                                                                                                                                                                          |
| Pakkaus          |                  | Bubble bag+Wooden frame                                                                                                                                                                                                                                                                                             |
| Applicable place |                  | Schools, Restaurants, Commercial Buildings and Residential etc.                                                                                                                                                                                                                                                     |
| Toimitusaika     |                  | 15-25 days after receiving the deposit                                                                                                                                                                                                                                                                              |

## TopKaidePutki:

Glass Fence Panel:

**Aluminum Base Channel:** 

Welcome to contact us for more information:

aatto

Email: sales03@launch-china.cn HP/WhatsApp: +8613686807796