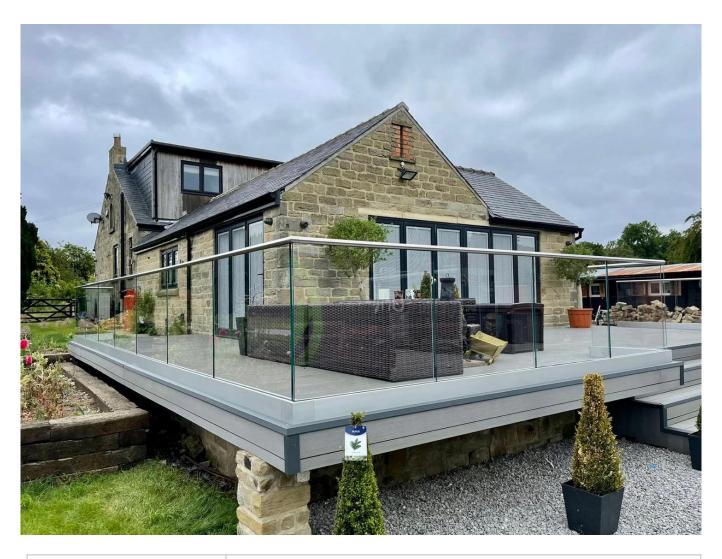

## Aluminium U Channel for Glass Railing Price Custom U Shape Channel Aluminium Profile Size for Toughened Glass Railing

## **Railing Design Option**

- · straight linear and curved
- $\cdot$  safety toughened glass and laminated glass 10-21.52mm
- $\cdot$  glass top free, slotted handrail and glass bracket handrail
- $\cdot$  floor mounted and side mounted
- $\cdot$  residential design and commercial railing

| Tuotteen nimi    |                  | Frameless Glass balustrade Aluminum u channel frameless balcony staircase swimming pool fence glass railing                                                                                                                                                                                                         |
|------------------|------------------|---------------------------------------------------------------------------------------------------------------------------------------------------------------------------------------------------------------------------------------------------------------------------------------------------------------------|
| Mitat            |                  | Customized, According to the client's specific requirement.                                                                                                                                                                                                                                                         |
| Material         | profiilin tiedot | Material: Aluminum(6063-T5) profile length 3m Profile Wall thickness: 10 mm Color: original, silver, black, graphite                                                                                                                                                                                                |
|                  | Glass Option     | Laminated glass, tempered glass, Low-E glass, floated glass, reflective glass single glazing /double glazing Single: 8/10/12mm Kaksinkertainen:, 6.38mm, 8.76mm 10.76mm 11.52mm etc Väri:clear, ford blue reflective, green reflective, LOW-E. jne. Any other glass thickness according to customer's requirements. |
|                  | Hardwares        | setscrew, stainless steel cover, stainless steel railing<br>High quality made in China                                                                                                                                                                                                                              |
| Viimeistely      |                  | Powder coated or Anodizing                                                                                                                                                                                                                                                                                          |
| Pakkaus          |                  | Bubble bag+Wooden frame                                                                                                                                                                                                                                                                                             |
| Applicable place |                  | Schools, Restaurants, Commercial Buildings and Residential etc.                                                                                                                                                                                                                                                     |
| Toimitusaika     |                  | 15-25 days after receiving the deposit                                                                                                                                                                                                                                                                              |