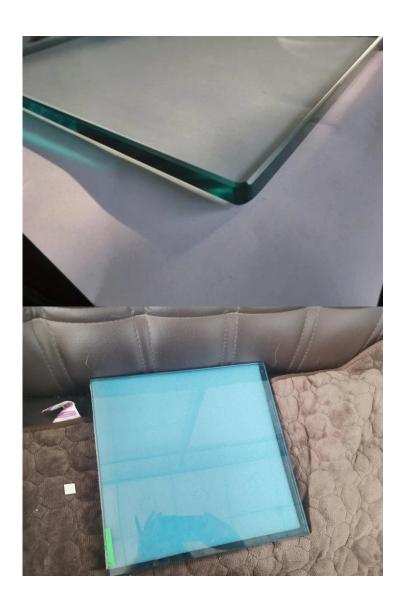

| Tuotteen nimi    |                  | Frameless Glass balustrade Aluminum u channel frameless balcony staircase swimming pool fence glass railing                                                                                                                                                                                                         |
|------------------|------------------|---------------------------------------------------------------------------------------------------------------------------------------------------------------------------------------------------------------------------------------------------------------------------------------------------------------------|
| Mitat            |                  | Customized, According to the client's specific requirement.                                                                                                                                                                                                                                                         |
| Material         | profiilin tiedot | Material: Aluminum(6063-T5) profile length 3m Profile Wall thickness: 10 mm Color: original, silver, black, graphite                                                                                                                                                                                                |
|                  | Glass Option     | Laminated glass, tempered glass, Low-E glass, floated glass, reflective glass single glazing /double glazing Single: 8/10/12mm Kaksinkertainen:, 6.38mm, 8.76mm 10.76mm 11.52mm etc Väri:clear, ford blue reflective, green reflective, LOW-E. jne. Any other glass thickness according to customer's requirements. |
|                  | Hardwares        | setscrew, stainless steel cover, stainless steel railing<br>High quality made in China                                                                                                                                                                                                                              |
| Viimeistely      |                  | Powder coated or Anodizing                                                                                                                                                                                                                                                                                          |
| Pakkaus          |                  | Bubble bag+Wooden frame                                                                                                                                                                                                                                                                                             |
| Applicable place |                  | Schools, Restaurants, Commercial Buildings and Residential etc.                                                                                                                                                                                                                                                     |
| Toimitusaika     |                  | 15-25 days after receiving the deposit                                                                                                                                                                                                                                                                              |

## TopKaidePutki:

Glass Fence Panel:

**Aluminum Base Channel:** 

Welcome to contact us for more information:

aatto

Email: sales03@launch-china.cn HP/WhatsApp: +8613686807796