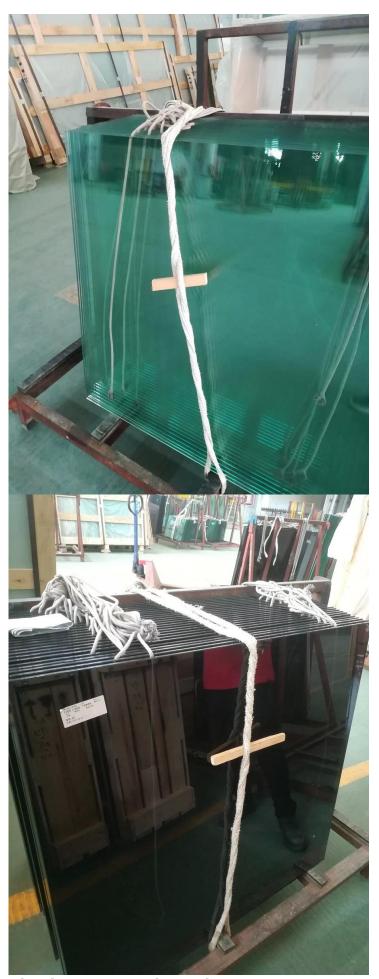

| Tuotteen nimi    |                  | Frameless Glass balustrade Aluminum u channel frameless balcony staircase swimming pool fence glass railing                                                                                                                                                                                                         |
|------------------|------------------|---------------------------------------------------------------------------------------------------------------------------------------------------------------------------------------------------------------------------------------------------------------------------------------------------------------------|
| Mitat            |                  | Customized, According to the client's specific requirement.                                                                                                                                                                                                                                                         |
| Material         | profiilin tiedot | Material: Aluminum(6063-T5) profile length 3m Profile Wall thickness: 10 mm Color: original, silver, black, graphite                                                                                                                                                                                                |
|                  | Glass Option     | Laminated glass, tempered glass, Low-E glass, floated glass, reflective glass single glazing /double glazing Single: 8/10/12mm Kaksinkertainen:, 6.38mm, 8.76mm 10.76mm 11.52mm etc Väri:clear, ford blue reflective, green reflective, LOW-E. jne. Any other glass thickness according to customer's requirements. |
|                  | Hardwares        | setscrew, stainless steel cover, stainless steel railing<br>High quality made in China                                                                                                                                                                                                                              |
| Viimeistely      |                  | Powder coated or Anodizing                                                                                                                                                                                                                                                                                          |
| Pakkaus          |                  | Bubble bag+Wooden frame                                                                                                                                                                                                                                                                                             |
| Applicable place |                  | Schools, Restaurants, Commercial Buildings and Residential etc.                                                                                                                                                                                                                                                     |
| Toimitusaika     |                  | 15-25 days after receiving the deposit                                                                                                                                                                                                                                                                              |

## TopKaidePutki:

Glass Fence Panel:

**Aluminum Base Channel:** 

Welcome to contact us for more information:

aatto

Email: sales03@launch-china.cn HP/WhatsApp: +8613686807796