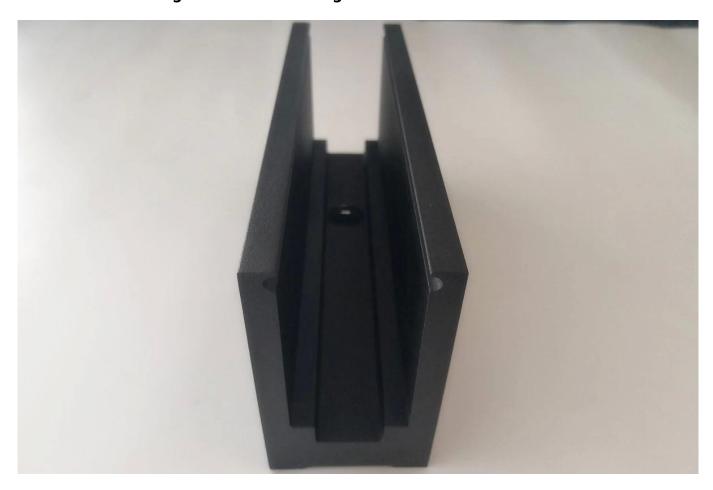

## Aluminium U Channel for Glass Railing Price Custom U Shape Channel Aluminium Profile Size for Toughened Glass Railing

| Tuotteen nimi    |                  | Frameless Glass balustrade Aluminum u channel frameless balcony staircase swimming pool fence glass railing                                                                                                                                                                                                         |
|------------------|------------------|---------------------------------------------------------------------------------------------------------------------------------------------------------------------------------------------------------------------------------------------------------------------------------------------------------------------|
| Mitat            |                  | Customized, According to the client's specific requirement.                                                                                                                                                                                                                                                         |
| Material         | profiilin tiedot | Material: Aluminum(6063-T5) profile length 3m Profile Wall thickness: 10 mm Color: original, silver, black, graphite                                                                                                                                                                                                |
|                  | Glass Option     | Laminated glass, tempered glass, Low-E glass, floated glass, reflective glass single glazing /double glazing Single: 8/10/12mm Kaksinkertainen:, 6.38mm, 8.76mm 10.76mm 11.52mm etc Väri:clear, ford blue reflective, green reflective, LOW-E. jne. Any other glass thickness according to customer's requirements. |
|                  | Hardwares        | setscrew, stainless steel cover, stainless steel railing<br>High quality made in China                                                                                                                                                                                                                              |
| Viimeistely      |                  | Powder coated or Anodizing                                                                                                                                                                                                                                                                                          |
| Pakkaus          |                  | Bubble bag+Wooden frame                                                                                                                                                                                                                                                                                             |
| Applicable place |                  | Schools, Restaurants, Commercial Buildings and Residential etc.                                                                                                                                                                                                                                                     |
| Toimitusaika     |                  | 15-25 days after receiving the deposit                                                                                                                                                                                                                                                                              |