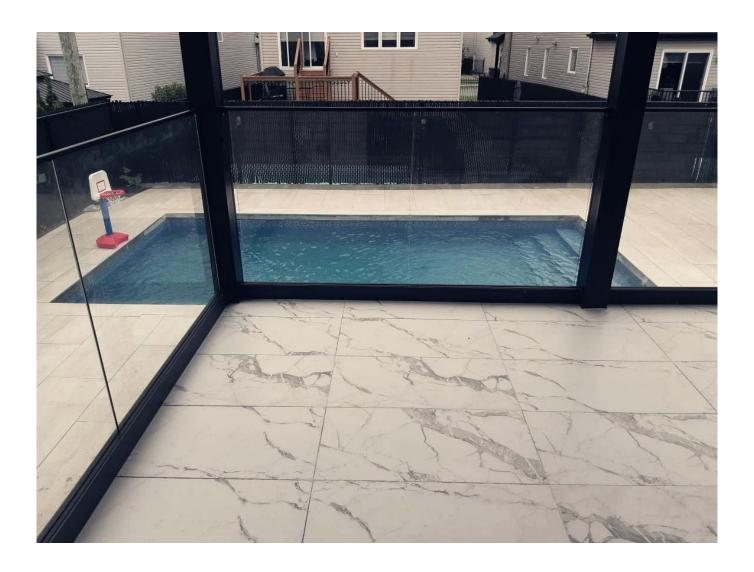

## **Railing Design Option**

- · straight linear and curved
- $\cdot$  safety toughened glass and laminated glass 10-21.52mm
- $\cdot$  glass top free, slotted handrail and glass bracket handrail
- $\cdot$  floor mounted and side mounted
- $\cdot$  residential design and commercial railing

| Tuotteen nimi    |                  | Frameless Glass balustrade Aluminum u channel frameless balcony staircase swimming pool fence glass railing                                                                                                                                                                                                         |
|------------------|------------------|---------------------------------------------------------------------------------------------------------------------------------------------------------------------------------------------------------------------------------------------------------------------------------------------------------------------|
| Mitat            |                  | Customized, According to the client's specific requirement.                                                                                                                                                                                                                                                         |
| Material         | profiilin tiedot | Material: Aluminum(6063-T5) profile length 3m Profile Wall thickness: 10 mm Color: original, silver, black, graphite                                                                                                                                                                                                |
|                  | Glass Option     | Laminated glass, tempered glass, Low-E glass, floated glass, reflective glass single glazing /double glazing Single: 8/10/12mm Kaksinkertainen:, 6.38mm, 8.76mm 10.76mm 11.52mm etc Väri:clear, ford blue reflective, green reflective, LOW-E. jne. Any other glass thickness according to customer's requirements. |
|                  | Hardwares        | setscrew, stainless steel cover, stainless steel railing<br>High quality made in China                                                                                                                                                                                                                              |
| Viimeistely      |                  | Powder coated or Anodizing                                                                                                                                                                                                                                                                                          |
| Pakkaus          |                  | Bubble bag+Wooden frame                                                                                                                                                                                                                                                                                             |
| Applicable place |                  | Schools, Restaurants, Commercial Buildings and Residential etc.                                                                                                                                                                                                                                                     |
| Toimitusaika     |                  | 15-25 days after receiving the deposit                                                                                                                                                                                                                                                                              |