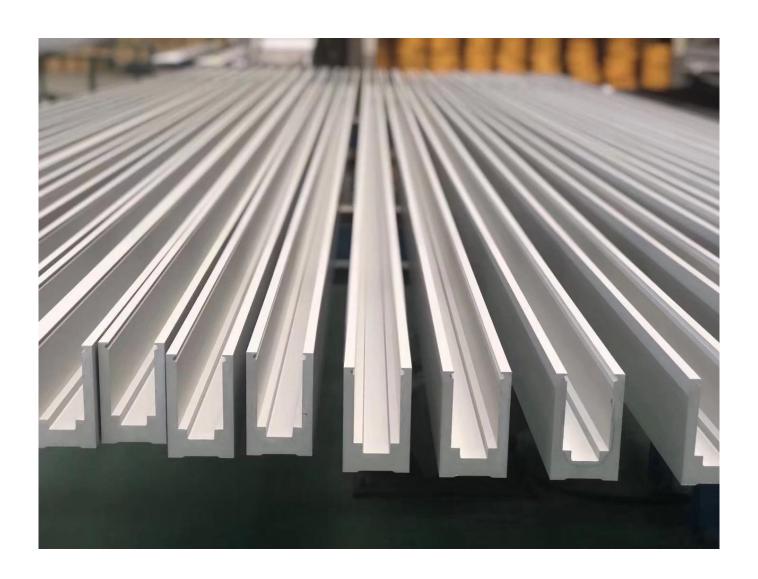

| Tuotteen nimi    |                  | Frameless Glass balustrade Aluminum u channel frameless balcony staircase swimming pool fence glass railing                                                                                                                                                                                                         |
|------------------|------------------|---------------------------------------------------------------------------------------------------------------------------------------------------------------------------------------------------------------------------------------------------------------------------------------------------------------------|
| Mitat            |                  | Customized, According to the client's specific requirement.                                                                                                                                                                                                                                                         |
| Material         | profiilin tiedot | Material: Aluminum(6063-T5) profile length 3m Profile Wall thickness: 10 mm Color: original, silver, black, graphite                                                                                                                                                                                                |
|                  | Glass Option     | Laminated glass, tempered glass, Low-E glass, floated glass, reflective glass single glazing /double glazing Single: 8/10/12mm Kaksinkertainen:, 6.38mm, 8.76mm 10.76mm 11.52mm etc Väri:clear, ford blue reflective, green reflective, LOW-E. jne. Any other glass thickness according to customer's requirements. |
|                  | Hardwares        | setscrew, stainless steel cover, stainless steel railing<br>High quality made in China                                                                                                                                                                                                                              |
| Viimeistely      |                  | Powder coated or Anodizing                                                                                                                                                                                                                                                                                          |
| Pakkaus          |                  | Bubble bag+Wooden frame                                                                                                                                                                                                                                                                                             |
| Applicable place |                  | Schools, Restaurants, Commercial Buildings and Residential etc.                                                                                                                                                                                                                                                     |
| Toimitusaika     |                  | 15-25 days after receiving the deposit                                                                                                                                                                                                                                                                              |

## TopKaidePutki:

Glass Fence Panel:

**Aluminum Base Channel:** 

Welcome to contact us for more information:

aatto

Email: sales03@launch-china.cn HP/WhatsApp: +8613686807796