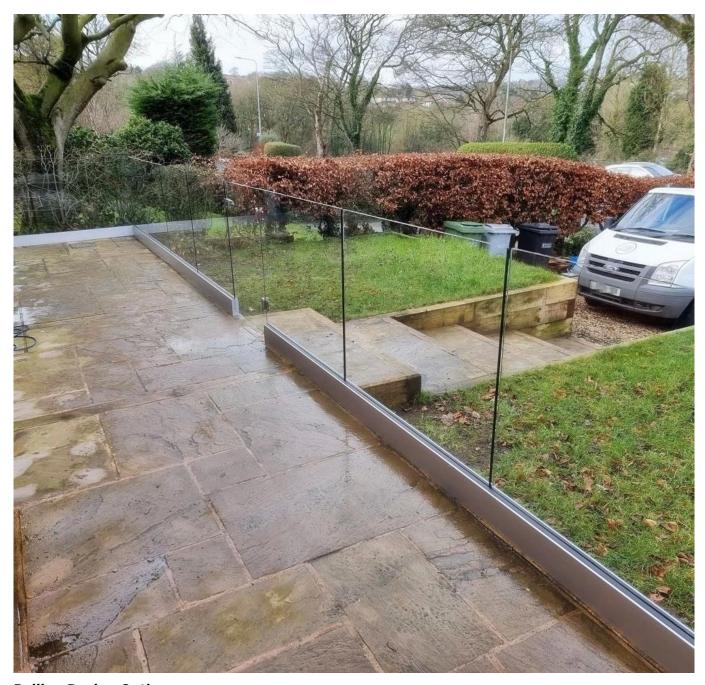

## **Railing Design Option**

- · straight linear and curved
- $\cdot$  safety toughened glass and laminated glass 10-21.52mm
- $\cdot$  glass top free, slotted handrail and glass bracket handrail
- $\cdot$  floor mounted and side mounted
- $\cdot$  residential design and commercial railing

| Tuotteen nimi    |                  | Frameless Glass balustrade Aluminum u channel frameless balcony staircase swimming pool fence glass railing                                                                                                                                                                                                         |
|------------------|------------------|---------------------------------------------------------------------------------------------------------------------------------------------------------------------------------------------------------------------------------------------------------------------------------------------------------------------|
| Mitat            |                  | Customized, According to the client's specific requirement.                                                                                                                                                                                                                                                         |
| Material         | profiilin tiedot | Material: Aluminum(6063-T5) profile length 3m Profile Wall thickness: 10 mm Color: original, silver, black, graphite                                                                                                                                                                                                |
|                  | Glass Option     | Laminated glass, tempered glass, Low-E glass, floated glass, reflective glass single glazing /double glazing Single: 8/10/12mm Kaksinkertainen:, 6.38mm, 8.76mm 10.76mm 11.52mm etc Väri:clear, ford blue reflective, green reflective, LOW-E. jne. Any other glass thickness according to customer's requirements. |
|                  | Hardwares        | setscrew, stainless steel cover, stainless steel railing<br>High quality made in China                                                                                                                                                                                                                              |
| Viimeistely      |                  | Powder coated or Anodizing                                                                                                                                                                                                                                                                                          |
| Pakkaus          |                  | Bubble bag+Wooden frame                                                                                                                                                                                                                                                                                             |
| Applicable place |                  | Schools, Restaurants, Commercial Buildings and Residential etc.                                                                                                                                                                                                                                                     |
| Toimitusaika     |                  | 15-25 days after receiving the deposit                                                                                                                                                                                                                                                                              |