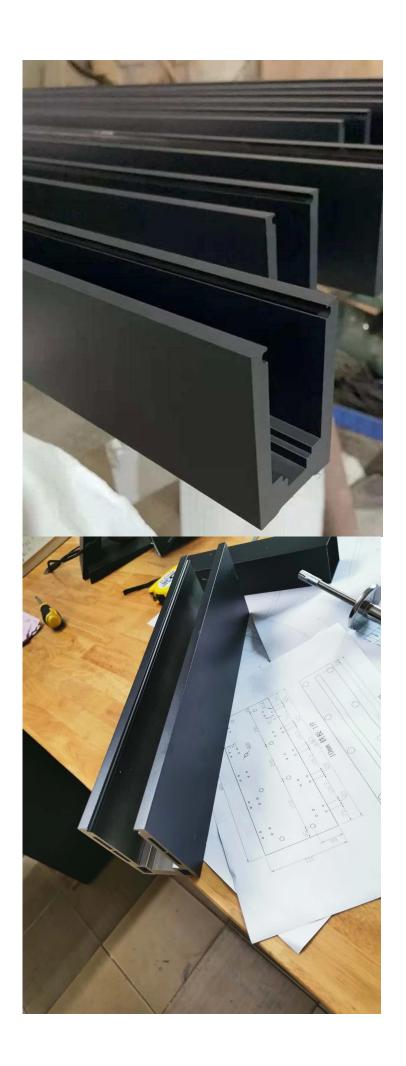

| Tuotteen nimi    |                  | Frameless Glass balustrade Aluminum u channel frameless balcony staircase swimming pool fence glass railing                                                                                                                                                                                                         |
|------------------|------------------|---------------------------------------------------------------------------------------------------------------------------------------------------------------------------------------------------------------------------------------------------------------------------------------------------------------------|
| Mitat            |                  | Customized, According to the client's specific requirement.                                                                                                                                                                                                                                                         |
| Material         | profiilin tiedot | Material: Aluminum(6063-T5) profile length 3m Profile Wall thickness: 10 mm Color: original, silver, black, graphite                                                                                                                                                                                                |
|                  | Glass Option     | Laminated glass, tempered glass, Low-E glass, floated glass, reflective glass single glazing /double glazing Single: 8/10/12mm Kaksinkertainen:, 6.38mm, 8.76mm 10.76mm 11.52mm etc Väri:clear, ford blue reflective, green reflective, LOW-E. jne. Any other glass thickness according to customer's requirements. |
|                  | Hardwares        | setscrew, stainless steel cover, stainless steel railing<br>High quality made in China                                                                                                                                                                                                                              |
| Viimeistely      |                  | Powder coated or Anodizing                                                                                                                                                                                                                                                                                          |
| Pakkaus          |                  | Bubble bag+Wooden frame                                                                                                                                                                                                                                                                                             |
| Applicable place |                  | Schools, Restaurants, Commercial Buildings and Residential etc.                                                                                                                                                                                                                                                     |
| Toimitusaika     |                  | 15-25 days after receiving the deposit                                                                                                                                                                                                                                                                              |