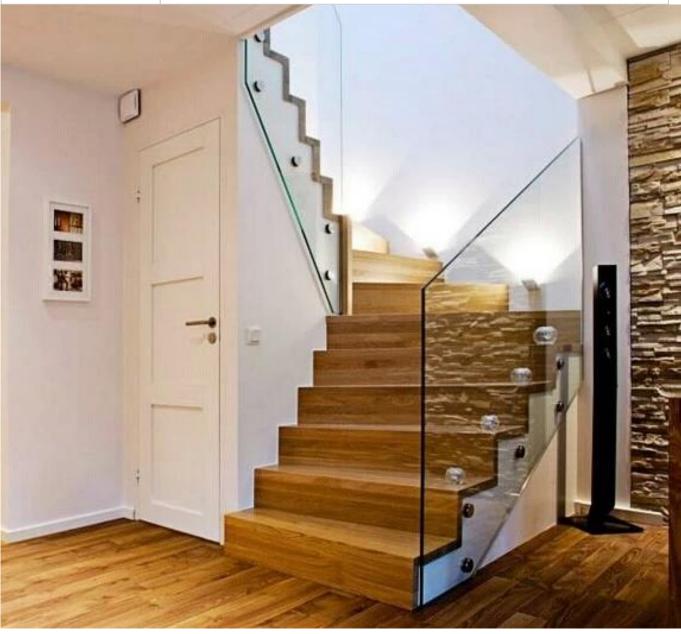

## Good Quality Balustrade Glass Railing Indoor Outdoor Stainless Steel Handrail Glass Clamp Standoff Balcony Stair Railings

| Etunimi                  | Good Quality Balustrade Glass Railing Indoor Outdoor Stainless Steel<br>Handrail Glass Clamp Standoff Balcony Stair Railings |
|--------------------------|------------------------------------------------------------------------------------------------------------------------------|
| Mallinumero:             | SF-50                                                                                                                        |
| Halkaisija               | 50 mm                                                                                                                        |
| Productive process       | CNC machining                                                                                                                |
| Material                 | Stainless steel 304/316.                                                                                                     |
| Valmista                 | Satin / mirror / black                                                                                                       |
| Asennus                  | mounted glass wall                                                                                                           |
| For thicknesses of glass | 10-19mm                                                                                                                      |
| MOQ.                     | 10 pcs per item                                                                                                              |

The Glass railing It is a security barrier that is becoming increasingly popular.

It is primarily a protective railing that protects its users from falling.

A **point fastening**Glass railing It has various applications:

- glass safety barrier for the pool and patio
- Glass balustrade Balcony
- Glass scale Rake
- safety guardrail for landing, or loft.

In addition to our Glass railing on profiles' range, Kebil also offers a series of glass railings adapted to their needs: Point, fastening Clamp-fixing, fixing side profile, framed on each side, messages, etc ...