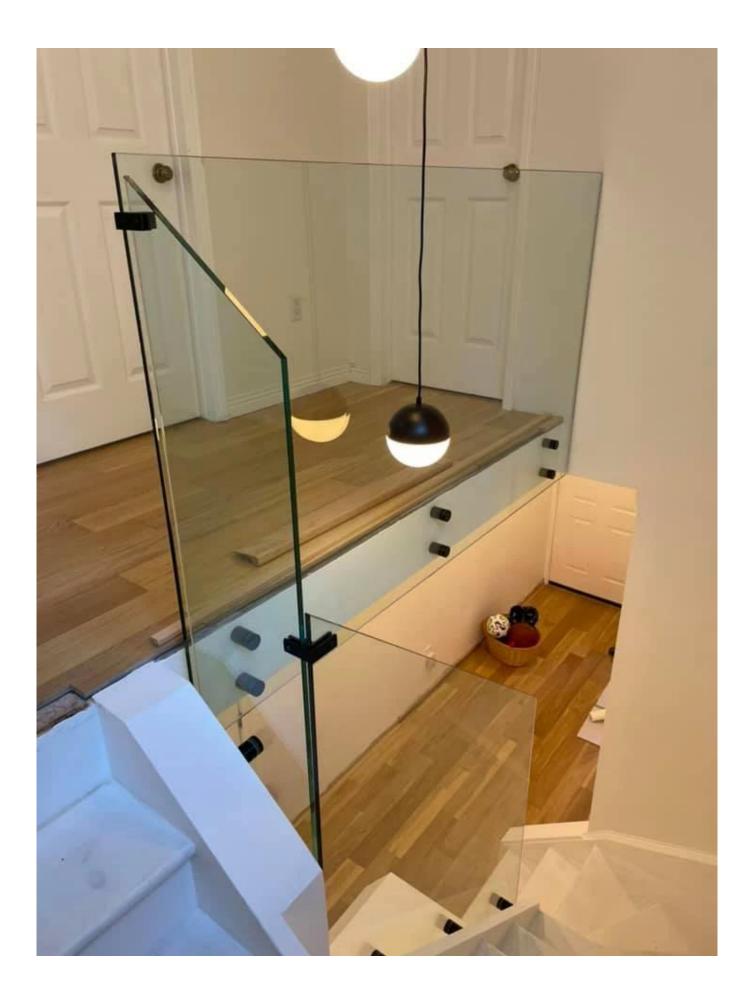

The Glass railing It is a security barrier that is becoming increasingly popular.

It is primarily a protective railing that protects its users from falling.

A **point fastening**Glass railing It has various applications:

- glass safety barrier for the pool and patio
- Glass balustrade Balcony
- Glass scale Rake
- safety guardrail for landing, or loft.

In addition to our Glass railing on profiles' range, Kebil also offers a series of glass railings adapted to their needs: Point, fastening Clamp-fixing, fixing side profile, framed on each side, messages, etc ...