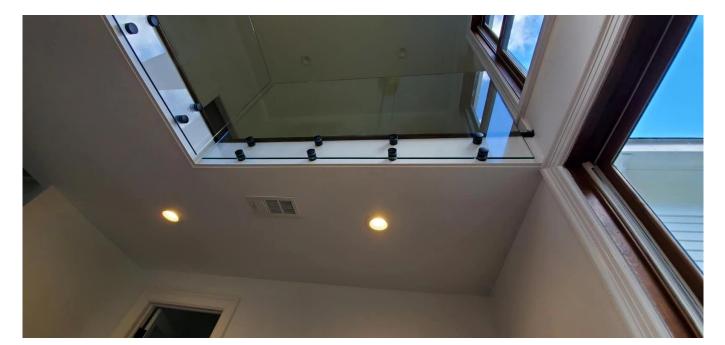

The Glass railing It is a security barrier that is becoming increasingly popular.

It is primarily a protective railing that protects its users from falling.

A **point fastening**Glass railing It has various applications:

- glass safety barrier for the pool and patio
- Glass balustrade Balcony
- Glass scale Rake
- safety guardrail for landing, or loft.

In addition to our Glass railing on profiles' range, Kebil also offers a series of glass railings adapted to their needs: Point, fastening Clamp-fixing, fixing side profile, framed on each side, messages, etc ...