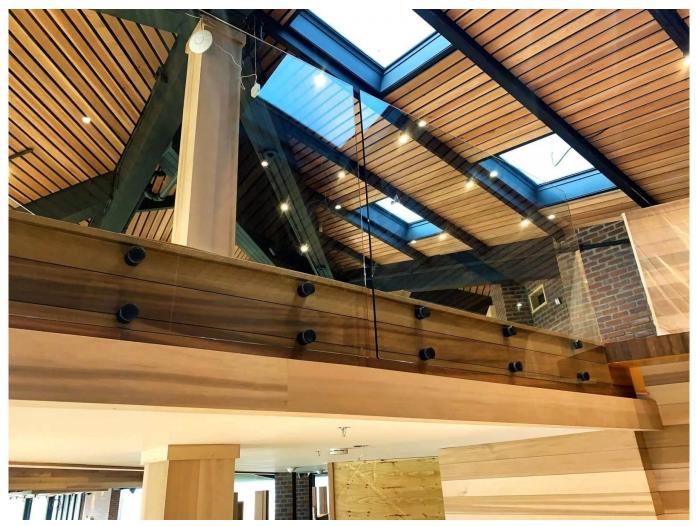

The Glass railing It is a security barrier that is becoming increasingly popular.

It is primarily a protective railing that protects its users from falling.

A **point fastening**Glass railing It has various applications:

- glass safety barrier for the pool and patio
- Glass balustrade Balcony
- Glass scale Rake
- safety guardrail for landing, or loft.

In addition to our Glass railing on profiles' range, Kebil also offers a series of glass railings adapted to their needs: Point, fastening Clamp-fixing, fixing side profile, framed on each side, messages, etc ...