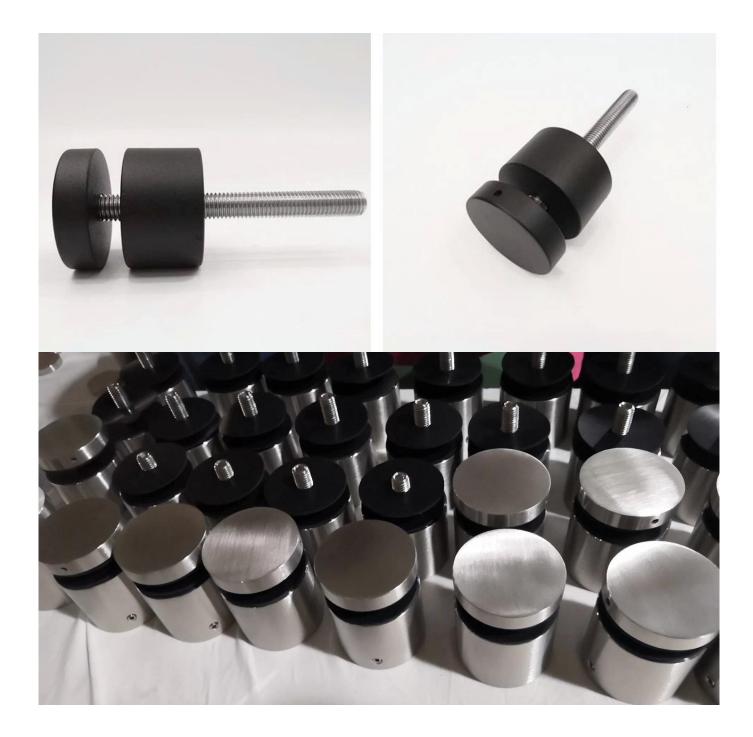

## Good Quality Balustrade Glass Railing Indoor Outdoor Stainless Steel Handrail Glass Clamp Standoff Balcony Stair Railings

| Etunimi                  | Good Quality Balustrade Glass Railing Indoor Outdoor Stainless Steel<br>Handrail Glass Clamp Standoff Balcony Stair Railings |
|--------------------------|------------------------------------------------------------------------------------------------------------------------------|
| Mallinumero:             | SF-50                                                                                                                        |
| Halkaisija               | 50 mm                                                                                                                        |
| Productive process       | CNC machining                                                                                                                |
| Material                 | Stainless steel 304/316.                                                                                                     |
| Valmista                 | Satin / mirror / black                                                                                                       |
| Asennus                  | mounted glass wall                                                                                                           |
| For thicknesses of glass | 10-19mm                                                                                                                      |
| MOQ.                     | 10 pcs per item                                                                                                              |