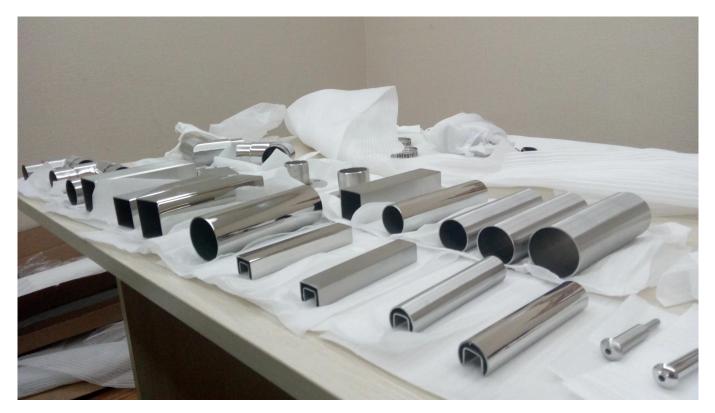

Stainless Steel Balustrade Post, round and square type

## Stainless Steel Top Handrail, round and square type