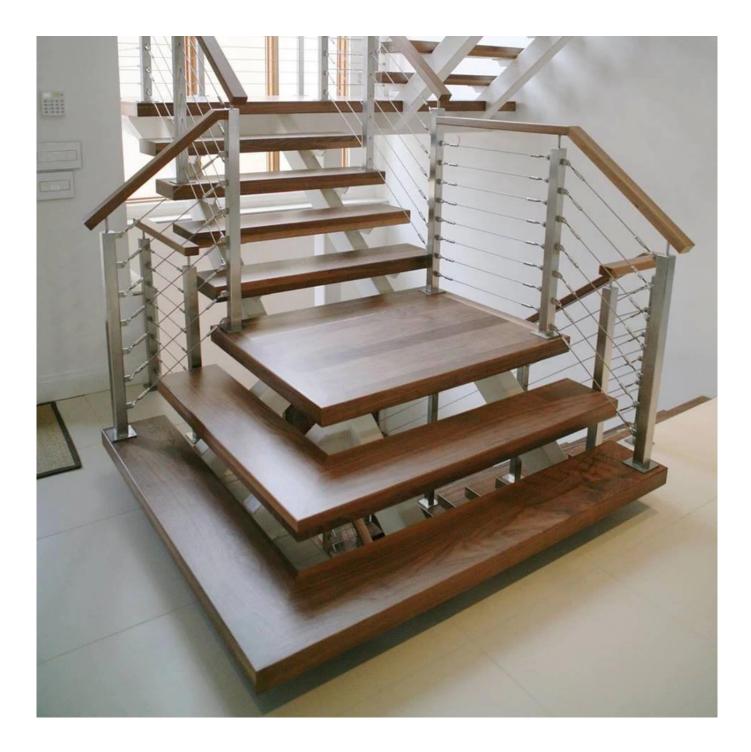

## Wire rope cables, 3mm,4mm,5mm,6mm available

Productionkuvat forInox Stainless Steel Balustrade Post Cable Railing Wire Rope Railing

Projectkuvat forInox Stainless Steel Balustrade Post Cable Railing Wire Rope Railing