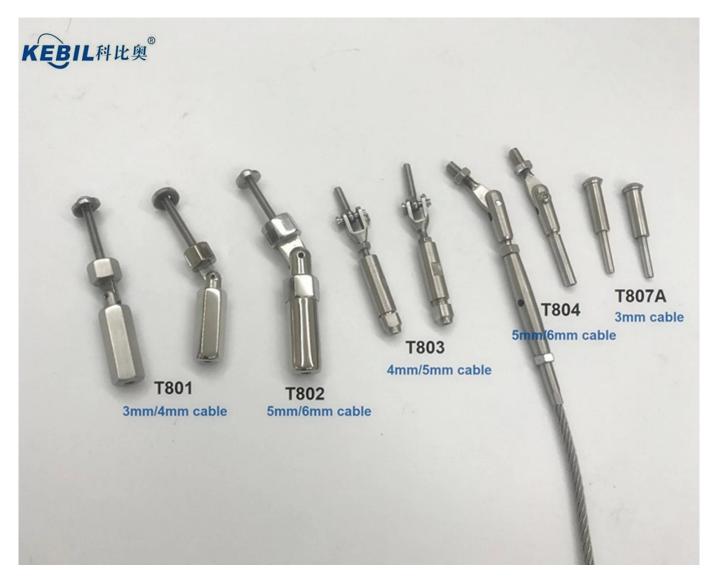

## Wire rope cables, 3mm,4mm,5mm,6mm available

Productionkuvat forInox Stainless Steel Balustrade Post Cable Railing Wire Rope Railing

Projectkuvat forInox Stainless Steel Balustrade Post Cable Railing Wire Rope Railing