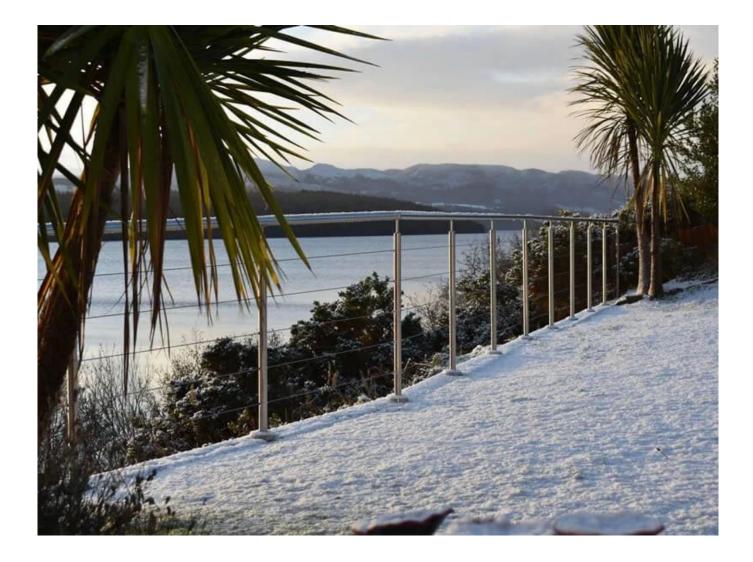

## Wire rope cables, 3mm,4mm,5mm,6mm available

Productionkuvat forInox Stainless Steel Balustrade Post Cable Railing Wire Rope Railing

Projectkuvat forInox Stainless Steel Balustrade Post Cable Railing Wire Rope Railing