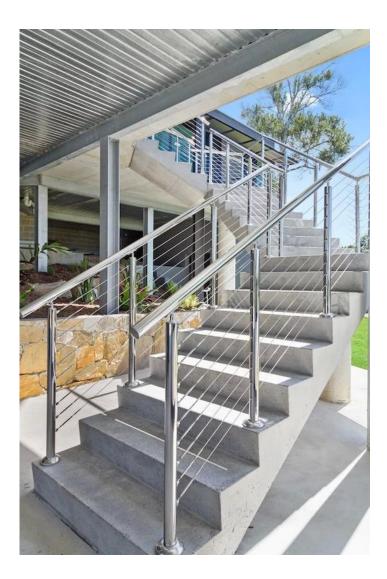

The Stainless Cable Railing Kit combines all the products needed to order and build a simple 38" residential height cable railing system with 3-10 posts. 42" or 46"commercial height available upon request.