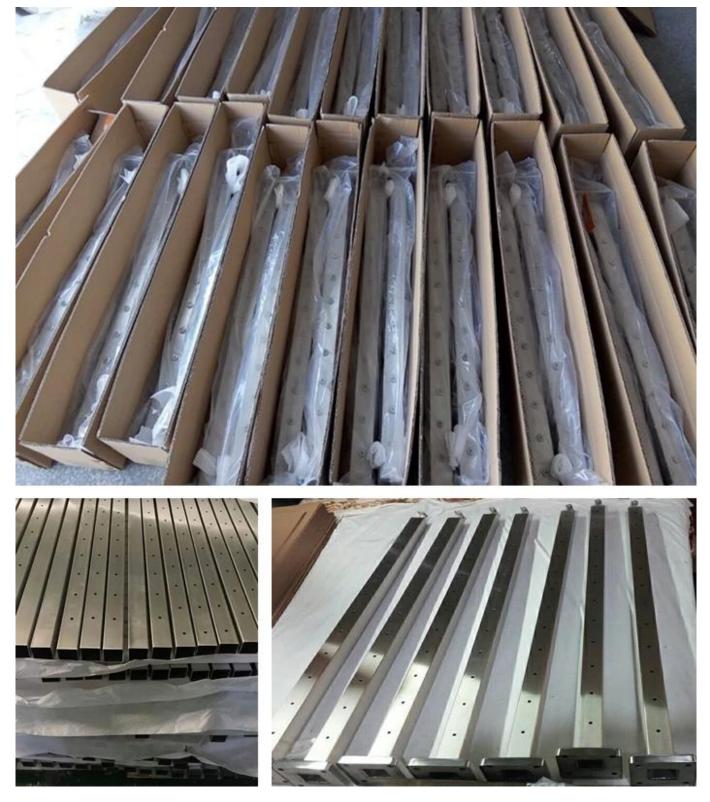

## Wire rope cables, 3mm,4mm,5mm,6mm available

Productionkuvat forInox Stainless Steel Balustrade Post Cable Railing Wire Rope Railing

Projectkuvat forInox Stainless Steel Balustrade Post Cable Railing Wire Rope Railing