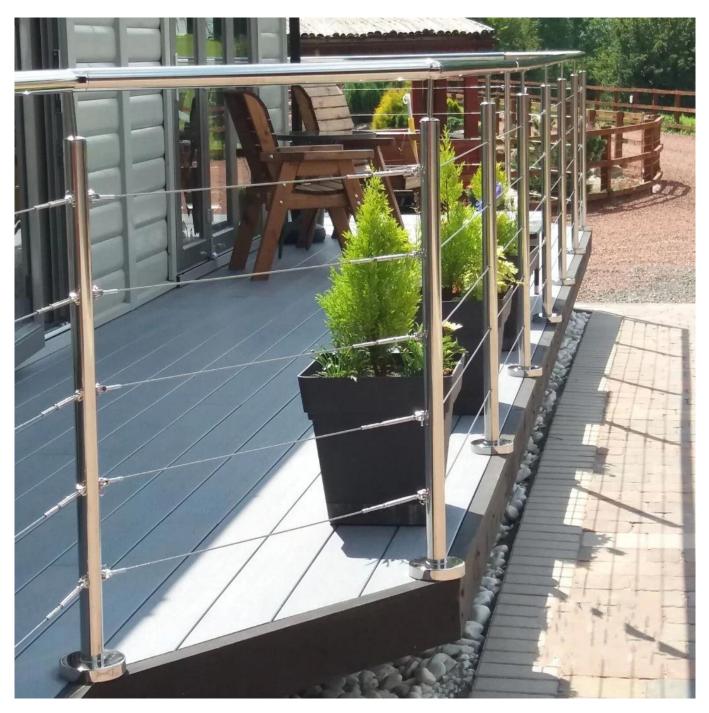

The Stainless Cable Railing Kit combines all the products needed to order and build a simple 38" residential height cable railing system with 3-10 posts. 42" or 46"commercial height available upon request.

## Wire rope cables, 3mm,4mm,5mm,6mm available

Productionkuvat forInox Stainless Steel Balustrade Post Cable Railing Wire Rope Railing

Projectkuvat forInox Stainless Steel Balustrade Post Cable Railing Wire Rope Railing