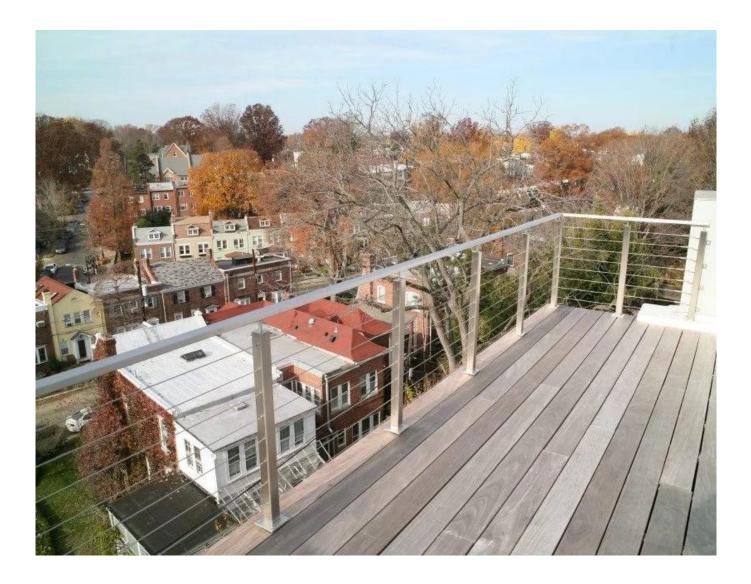

The Stainless Cable Railing Kit combines all the products needed to order and build a simple 38" residential height cable railing system with 3-10 posts. 42" or 46"commercial height available upon request.