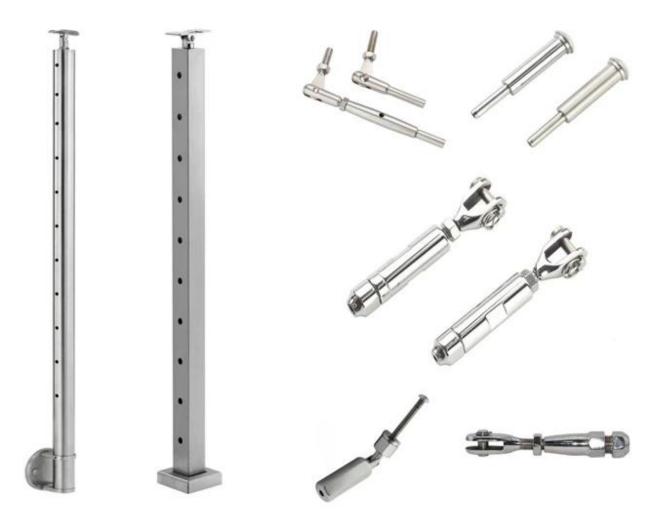

## Tuotekuvaus

Material: marine grade stainless steel 316

Surface treatment: satin brushed or mirror polished

Mounting type: face mounted or side mounted

Round Type Dimension: handrail Dia 50.8mm, balustrade post dia 50.8mm, tube thickness 1.5mm, height customizable

Square Type Dimension: handrail 50\*25mm, balustrade post dia 50\*50mm, tube thickness 1.5mm, height customizable

Cable diameter: 3mm/4mm/5mm/6mm

Our most popular post spacing and mounting style

Residential and commercial heights available

Stainless Steel Balustrade Post, round and square type

## Stainless Steel Top Handrail, round and square type