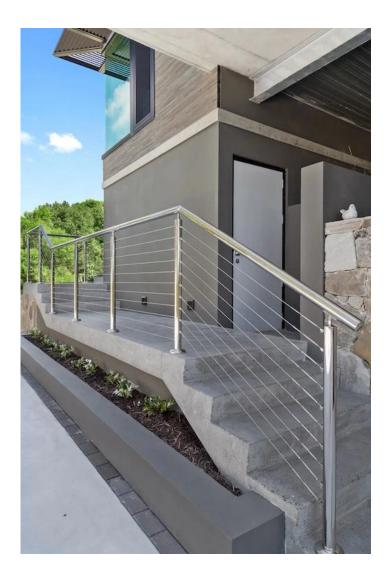

The Stainless Cable Railing Kit combines all the products needed to order and build a simple 38" residential height cable railing system with 3-10 posts. 42" or 46"commercial height available upon request.