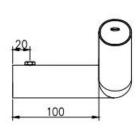

## For Storage, Garage, Warehouse or Canopy Construction.

Different Designs:

Foot Pad:

4-Way High Peak Fitting:

3-Way Slope Connector: