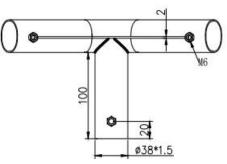

## For Storage, Garage, Warehouse or Canopy Construction.

Different Designs:

Foot Pad:

4-Way High Peak Fitting:

3-Way Slope Connector: