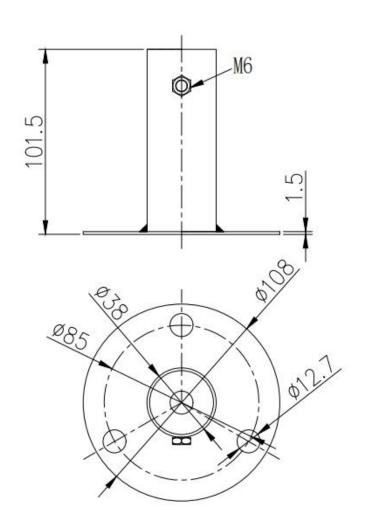

## For Storage, Garage, Warehouse or Canopy Construction.

Different Designs:

Foot Pad:

4-Way High Peak Fitting:

3-Way Slope Connector: