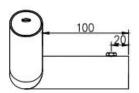

## For Storage, Garage, Warehouse or Canopy Construction.

Different Designs:

Foot Pad:

4-Way High Peak Fitting:

3-Way Slope Connector: