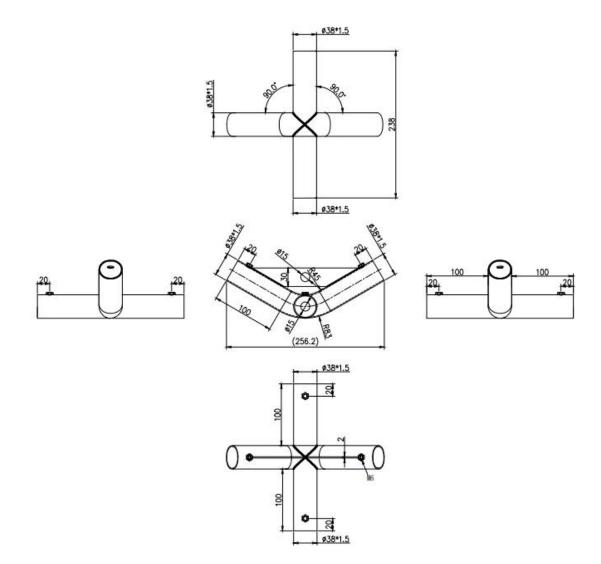

## For Storage, Garage, Warehouse or Canopy Construction.

Different Designs:

Foot Pad:

4-Way High Peak Fitting:

3-Way Slope Connector: