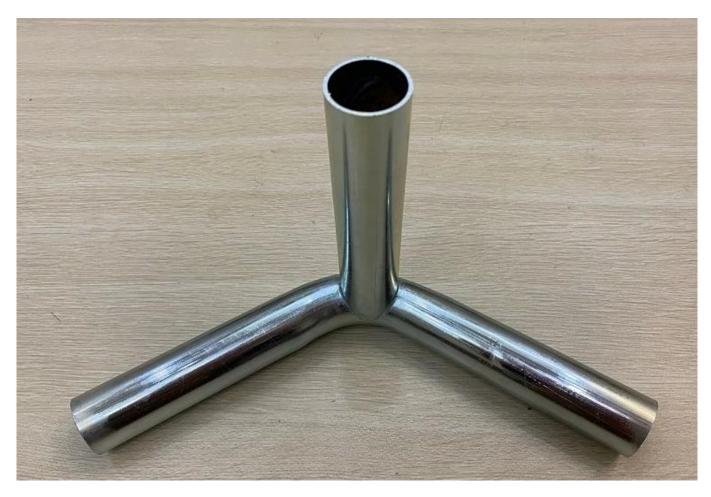

## For Storage, Garage, Warehouse or Canopy Construction.

Different Designs:

Foot Pad:

4-Way High Peak Fitting:

3-Way Slope Connector:

## 3-Way Rise Connector:

Shipping & Delivery:

90 Degree Black Plated Corner Fittings/Joiners: