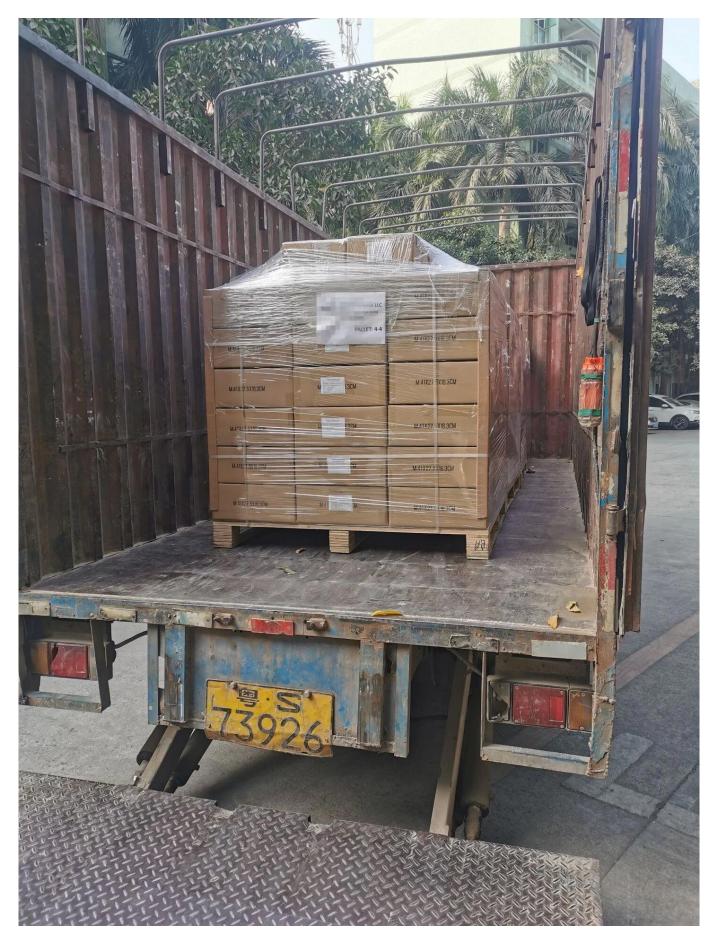

## 3-Way Rise Connector:

Shipping & Delivery:

90 Degree Black Plated Corner Fittings/Joiners: