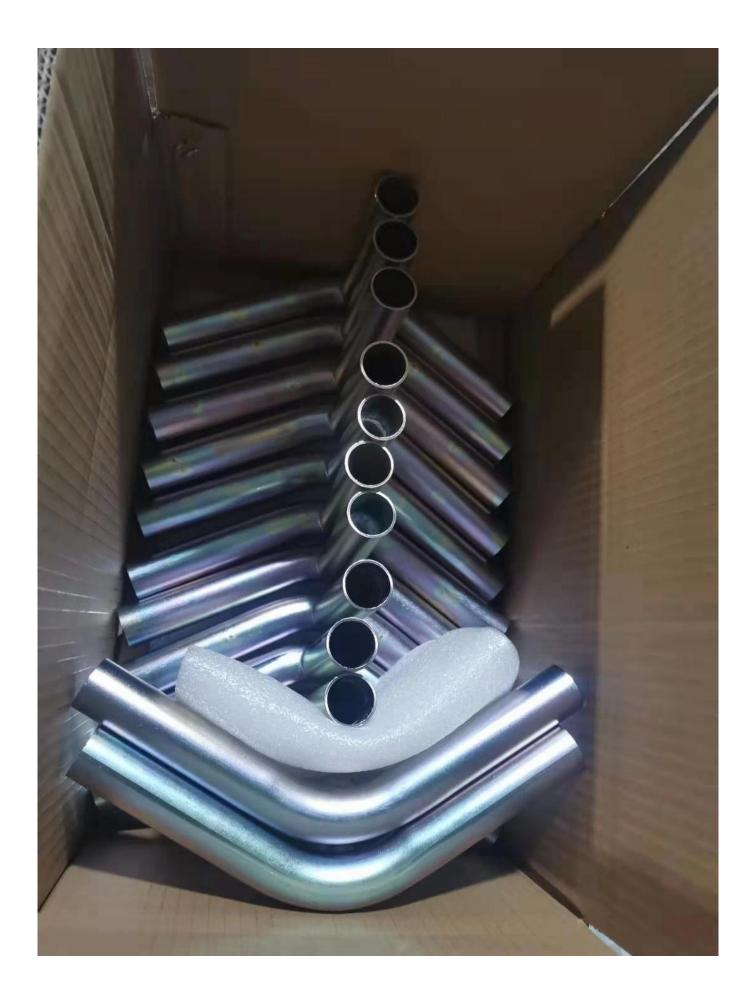

## 3-Way Rise Connector:

Shipping & Delivery:

90 Degree Black Plated Corner Fittings/Joiners: