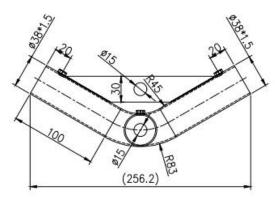

## 3-Way Rise Connector:

Shipping & Delivery:

90 Degree Black Plated Corner Fittings/Joiners: