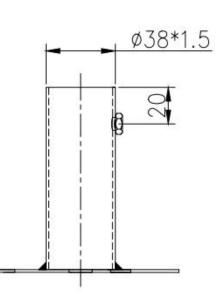

## For Storage, Garage, Warehouse or Canopy Construction.

Different Designs:

Foot Pad:

4-Way High Peak Fitting:

3-Way Slope Connector: