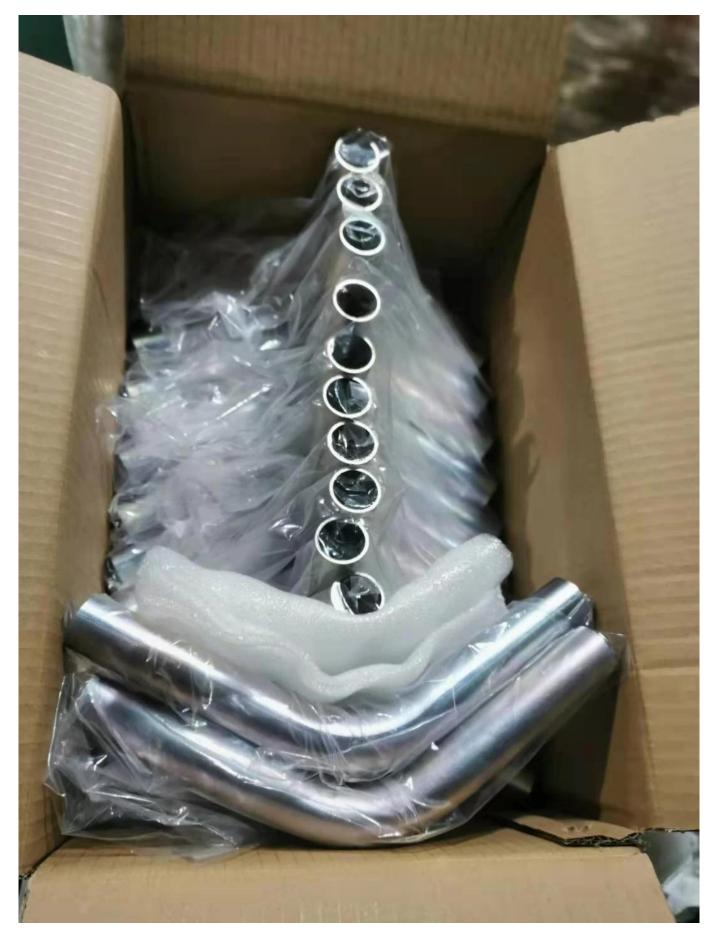

## 3-Way Rise Connector:

Shipping & Delivery:

90 Degree Black Plated Corner Fittings/Joiners: