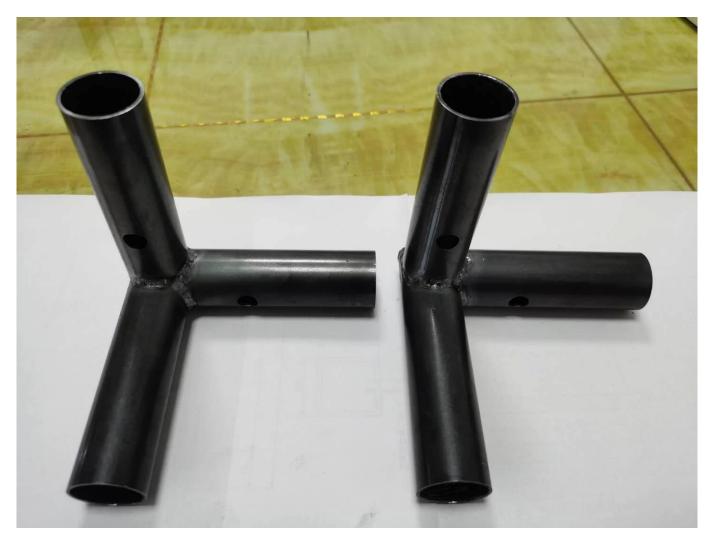

## For Storage, Garage, Warehouse or Canopy Construction.

Different Designs:

Foot Pad:

4-Way High Peak Fitting:

3-Way Slope Connector:

## 3-Way Rise Connector:

Shipping & Delivery:

90 Degree Black Plated Corner Fittings/Joiners: