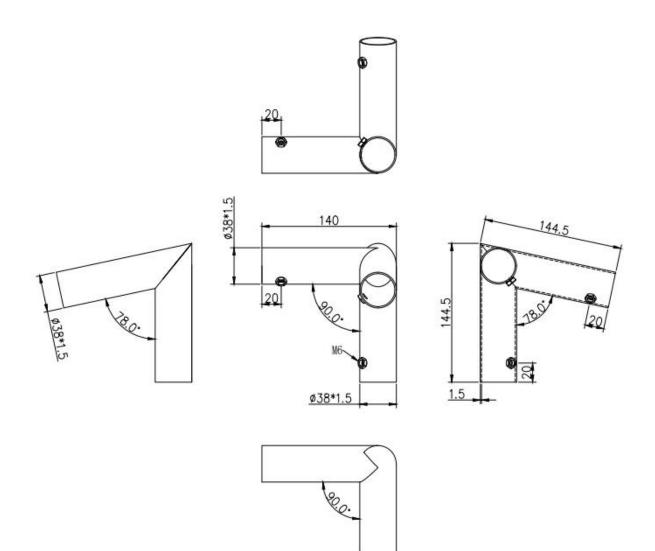

## 3-Way Rise Connector:

Shipping & Delivery:

90 Degree Black Plated Corner Fittings/Joiners: