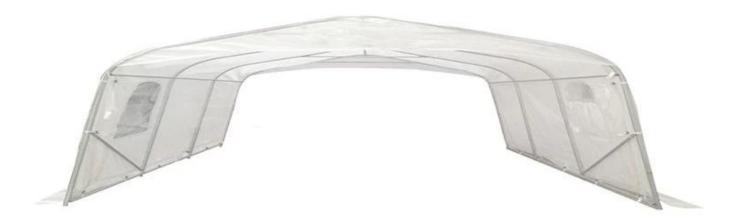

## For Storage, Garage, Warehouse or Canopy Construction.

Different Designs:

Foot Pad:

4-Way High Peak Fitting:

3-Way Slope Connector: