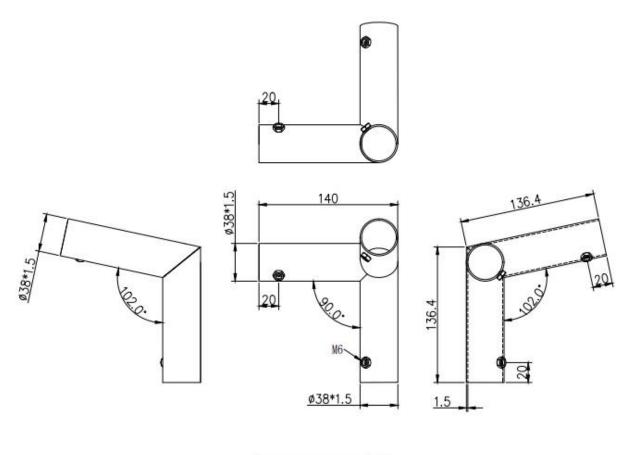

## 3-Way Rise Connector:

Shipping & Delivery:

90 Degree Black Plated Corner Fittings/Joiners: