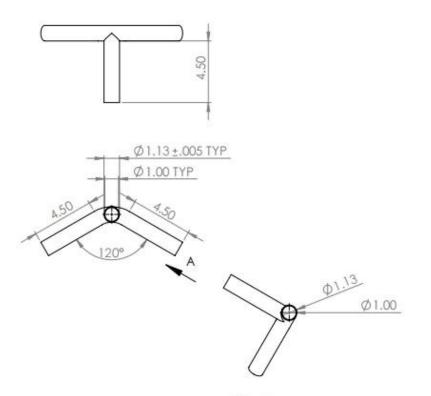

## 3-Way Rise Connector:

Shipping & Delivery:

90 Degree Black Plated Corner Fittings/Joiners: