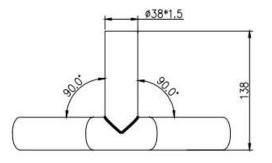

## 3-Way Rise Connector:

Shipping & Delivery:

90 Degree Black Plated Corner Fittings/Joiners: