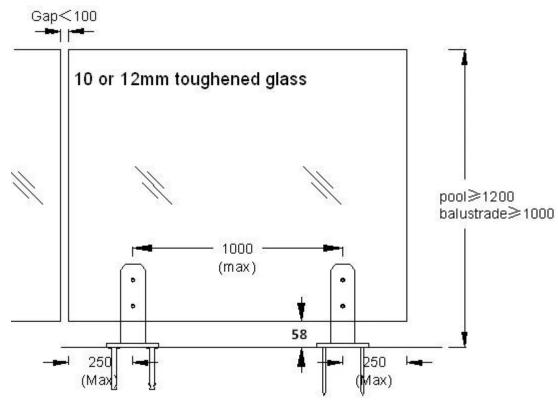

2.Glass spigots ovat kiinteitä Stainless Steel! Ei Hollow!

3.Suits 10-12mm karkaistu lasi.

4.Designed and manufactured according to to Australian Standard for swimming pool fencing safety, Australia Balustrade Standard AS& NZS.

Lasi Spigot RBM Sovellus:

Stainless steel glass spigots used for fixing glass of swimming pool fencing walls for outdoor li ving, antirust and very durable.

Nice-

looking mini posts apply to support 10 or 12mm fully frameless glass for fence in home & gar den.