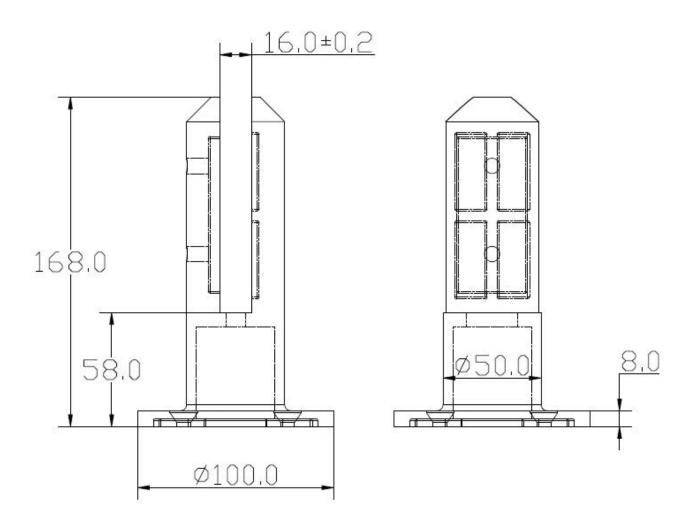

## Lasi Spigot RBM Käyttöönotto

## Lasi spigot RBM ulottuvuus:



## Materiaali:

Marine grade 316 Stainless Steel material to maximize the products life and appearance. This premium quality material is low carbon, anti

ruoste – tough, durable, excellent resistance to corrosion, suitable for outdoor uses. Pinta:

Finished with a fantastic high quality mirror polished finish.

Lataa Lasi spigot RBM tekninen piirustus täällä.



Lasi Spigot RBM Ominaisuus:

1.Strong friction clamping system for NO HOLE glass, quick and easy to DIY Install. You can p ut as many clamps as you like along larger panels of glass.

2.Glass spigots ovat kiinteitä Stainless Steel! Ei Hollow!

3.Suits 10-12mm karkaistu lasi.

4.Designed and manufactured according to to Australian Standard for swimming pool fencing safety, Australia Balustrade Standard AS& NZS.

Lasi Spigot RBM S