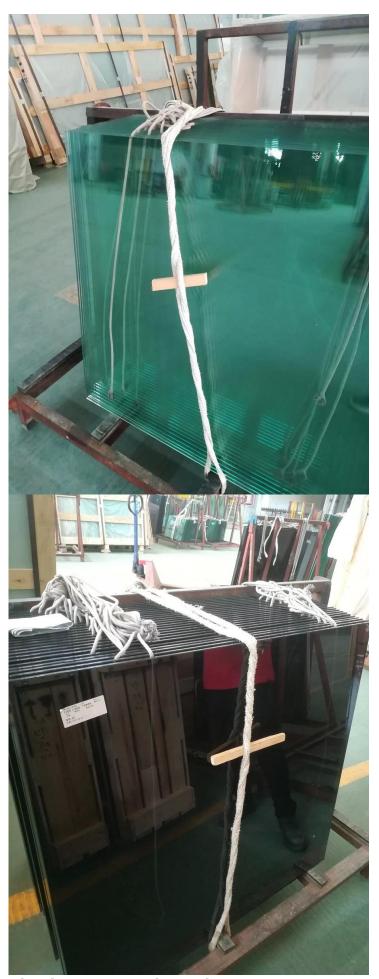

| Nom du produit     |                               | Frameless Glass balustrade Aluminum u channel frameless balcony staircase swimming pool fence glass railing                                                                                                                                                                                                   |
|--------------------|-------------------------------|---------------------------------------------------------------------------------------------------------------------------------------------------------------------------------------------------------------------------------------------------------------------------------------------------------------|
| Dimensions         |                               | Customized, According to the client's specific requirement.                                                                                                                                                                                                                                                   |
| Matériel           | Informations sur le<br>profil | Material: Aluminum(6063-T5) profile length 3m Profile Wall thickness: 10 mm Color: original, silver, black, graphite                                                                                                                                                                                          |
|                    | Glass Option                  | Laminated glass, tempered glass, Low-E glass, floated glass, reflective glass single glazing /double glazing Single: 8/10/12mm Double:, 6.38mm, 8.76mm 10.76mm 11.52mm etc Couleur:clear, ford blue reflective, green reflective, LOW-E. etc. Any other glass thickness according to customer's requirements. |
|                    | Hardwares                     | setscrew, stainless steel cover, stainless steel railing<br>High quality made in China                                                                                                                                                                                                                        |
| Finition           |                               | Powder coated or Anodizing                                                                                                                                                                                                                                                                                    |
| Emballage          |                               | Bubble bag+Wooden frame                                                                                                                                                                                                                                                                                       |
| Applicable place   |                               | Schools, Restaurants, Commercial Buildings and Residential etc.                                                                                                                                                                                                                                               |
| Délai de livraison |                               | 15-25 days after receiving the deposit                                                                                                                                                                                                                                                                        |

## HautBalustradeTube:

Glass Fence Panel:

**Aluminum Base Channel:** 

Welcome to contact us for more information:

Veille

Email: sales03@launch-china.cn HP/WhatsApp: +8613686807796