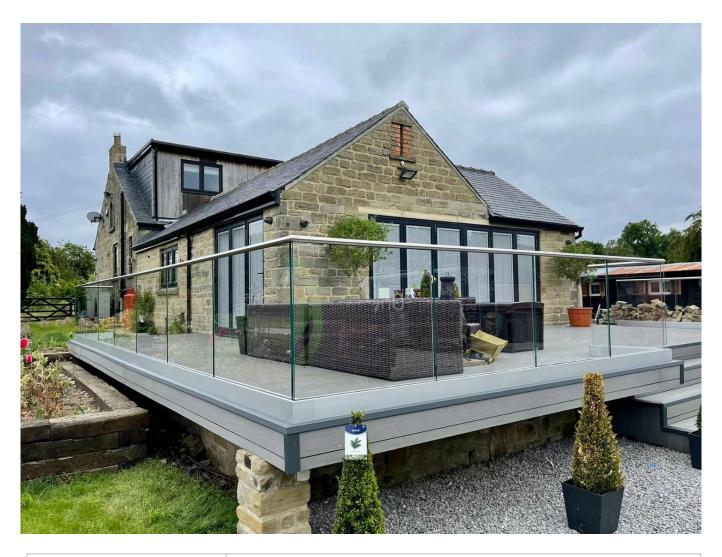

## Aluminium U Channel for Glass Railing Price Custom U Shape Channel Aluminium Profile Size for Toughened Glass Railing

## **Railing Design Option**

- · straight linear and curved
- $\cdot$  safety toughened glass and laminated glass 10-21.52mm
- $\cdot$  glass top free, slotted handrail and glass bracket handrail
- $\cdot$  floor mounted and side mounted
- $\cdot$  residential design and commercial railing

| Nom du produit     |                               | Frameless Glass balustrade Aluminum u channel frameless balcony staircase swimming pool fence glass railing                                                                                                                                                                                                   |
|--------------------|-------------------------------|---------------------------------------------------------------------------------------------------------------------------------------------------------------------------------------------------------------------------------------------------------------------------------------------------------------|
| Dimensions         |                               | Customized, According to the client's specific requirement.                                                                                                                                                                                                                                                   |
| Matériel           | Informations sur le<br>profil | Material: Aluminum(6063-T5) profile length 3m Profile Wall thickness: 10 mm Color: original, silver, black, graphite                                                                                                                                                                                          |
|                    | Glass Option                  | Laminated glass, tempered glass, Low-E glass, floated glass, reflective glass single glazing /double glazing Single: 8/10/12mm Double:, 6.38mm, 8.76mm 10.76mm 11.52mm etc Couleur:clear, ford blue reflective, green reflective, LOW-E. etc. Any other glass thickness according to customer's requirements. |
|                    | Hardwares                     | setscrew, stainless steel cover, stainless steel railing<br>High quality made in China                                                                                                                                                                                                                        |
| Finition           |                               | Powder coated or Anodizing                                                                                                                                                                                                                                                                                    |
| Emballage          |                               | Bubble bag+Wooden frame                                                                                                                                                                                                                                                                                       |
| Applicable place   |                               | Schools, Restaurants, Commercial Buildings and Residential etc.                                                                                                                                                                                                                                               |
| Délai de livraison |                               | 15-25 days after receiving the deposit                                                                                                                                                                                                                                                                        |