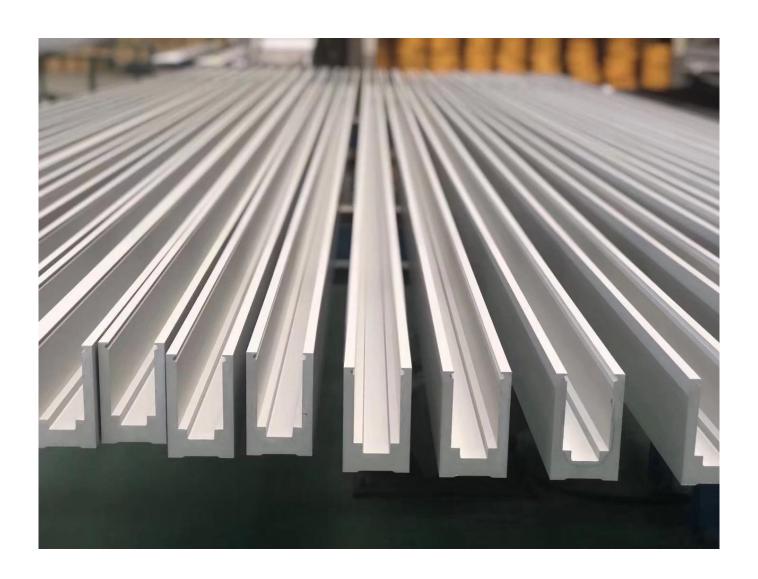

| Nom du produit     |                               | Frameless Glass balustrade Aluminum u channel frameless balcony staircase swimming pool fence glass railing                                                                                                                                                                                                   |
|--------------------|-------------------------------|---------------------------------------------------------------------------------------------------------------------------------------------------------------------------------------------------------------------------------------------------------------------------------------------------------------|
| Dimensions         |                               | Customized, According to the client's specific requirement.                                                                                                                                                                                                                                                   |
| Matériel           | Informations sur le<br>profil | Material: Aluminum(6063-T5) profile length 3m Profile Wall thickness: 10 mm Color: original, silver, black, graphite                                                                                                                                                                                          |
|                    | Glass Option                  | Laminated glass, tempered glass, Low-E glass, floated glass, reflective glass single glazing /double glazing Single: 8/10/12mm Double:, 6.38mm, 8.76mm 10.76mm 11.52mm etc Couleur:clear, ford blue reflective, green reflective, LOW-E. etc. Any other glass thickness according to customer's requirements. |
|                    | Hardwares                     | setscrew, stainless steel cover, stainless steel railing<br>High quality made in China                                                                                                                                                                                                                        |
| Finition           |                               | Powder coated or Anodizing                                                                                                                                                                                                                                                                                    |
| Emballage          |                               | Bubble bag+Wooden frame                                                                                                                                                                                                                                                                                       |
| Applicable place   |                               | Schools, Restaurants, Commercial Buildings and Residential etc.                                                                                                                                                                                                                                               |
| Délai de livraison |                               | 15-25 days after receiving the deposit                                                                                                                                                                                                                                                                        |

## HautBalustradeTube:

Glass Fence Panel:

**Aluminum Base Channel:** 

Welcome to contact us for more information:

Veille

Email: sales03@launch-china.cn HP/WhatsApp: +8613686807796