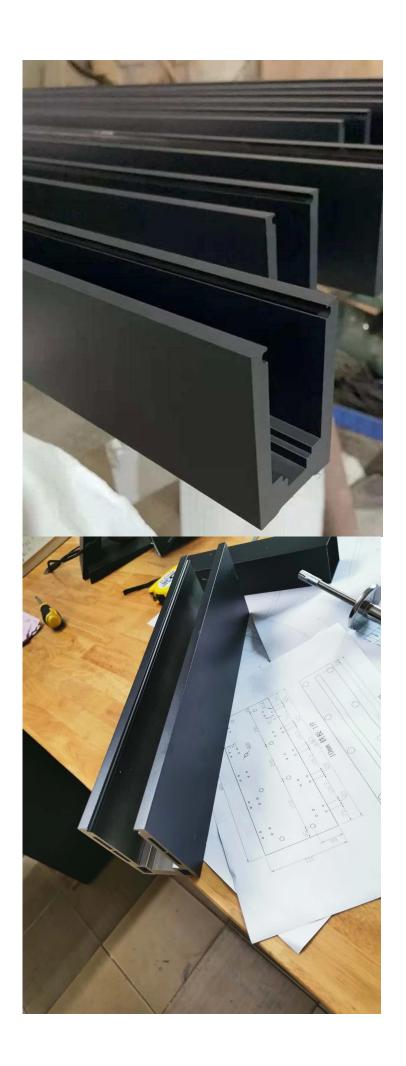

| Nom du produit     |                               | Frameless Glass balustrade Aluminum u channel frameless balcony staircase swimming pool fence glass railing                                                                                                                                                                                                   |
|--------------------|-------------------------------|---------------------------------------------------------------------------------------------------------------------------------------------------------------------------------------------------------------------------------------------------------------------------------------------------------------|
| Dimensions         |                               | Customized, According to the client's specific requirement.                                                                                                                                                                                                                                                   |
| Matériel           | Informations sur le<br>profil | Material: Aluminum(6063-T5) profile length 3m Profile Wall thickness: 10 mm Color: original, silver, black, graphite                                                                                                                                                                                          |
|                    | Glass Option                  | Laminated glass, tempered glass, Low-E glass, floated glass, reflective glass single glazing /double glazing Single: 8/10/12mm Double:, 6.38mm, 8.76mm 10.76mm 11.52mm etc Couleur:clear, ford blue reflective, green reflective, LOW-E. etc. Any other glass thickness according to customer's requirements. |
|                    | Hardwares                     | setscrew, stainless steel cover, stainless steel railing<br>High quality made in China                                                                                                                                                                                                                        |
| Finition           |                               | Powder coated or Anodizing                                                                                                                                                                                                                                                                                    |
| Emballage          |                               | Bubble bag+Wooden frame                                                                                                                                                                                                                                                                                       |
| Applicable place   |                               | Schools, Restaurants, Commercial Buildings and Residential etc.                                                                                                                                                                                                                                               |
| Délai de livraison |                               | 15-25 days after receiving the deposit                                                                                                                                                                                                                                                                        |