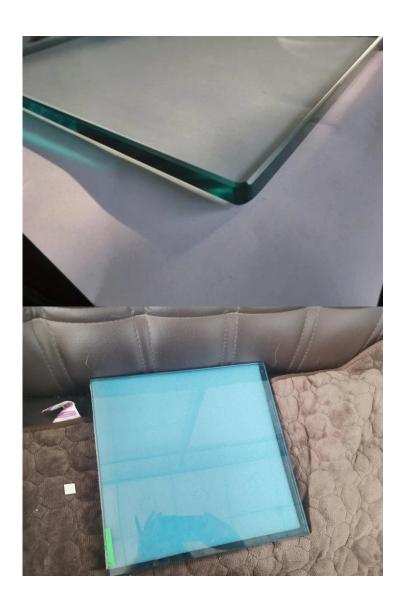

| Nom du produit     |                               | Frameless Glass balustrade Aluminum u channel frameless balcony staircase swimming pool fence glass railing                                                                                                                                                                                                   |
|--------------------|-------------------------------|---------------------------------------------------------------------------------------------------------------------------------------------------------------------------------------------------------------------------------------------------------------------------------------------------------------|
| Dimensions         |                               | Customized, According to the client's specific requirement.                                                                                                                                                                                                                                                   |
| Matériel           | Informations sur le<br>profil | Material: Aluminum(6063-T5) profile length 3m Profile Wall thickness: 10 mm Color: original, silver, black, graphite                                                                                                                                                                                          |
|                    | Glass Option                  | Laminated glass, tempered glass, Low-E glass, floated glass, reflective glass single glazing /double glazing Single: 8/10/12mm Double:, 6.38mm, 8.76mm 10.76mm 11.52mm etc Couleur:clear, ford blue reflective, green reflective, LOW-E. etc. Any other glass thickness according to customer's requirements. |
|                    | Hardwares                     | setscrew, stainless steel cover, stainless steel railing<br>High quality made in China                                                                                                                                                                                                                        |
| Finition           |                               | Powder coated or Anodizing                                                                                                                                                                                                                                                                                    |
| Emballage          |                               | Bubble bag+Wooden frame                                                                                                                                                                                                                                                                                       |
| Applicable place   |                               | Schools, Restaurants, Commercial Buildings and Residential etc.                                                                                                                                                                                                                                               |
| Délai de livraison |                               | 15-25 days after receiving the deposit                                                                                                                                                                                                                                                                        |

## HautBalustradeTube:

Glass Fence Panel:

**Aluminum Base Channel:** 

Welcome to contact us for more information:

Veille

Email: sales03@launch-china.cn HP/WhatsApp: +8613686807796