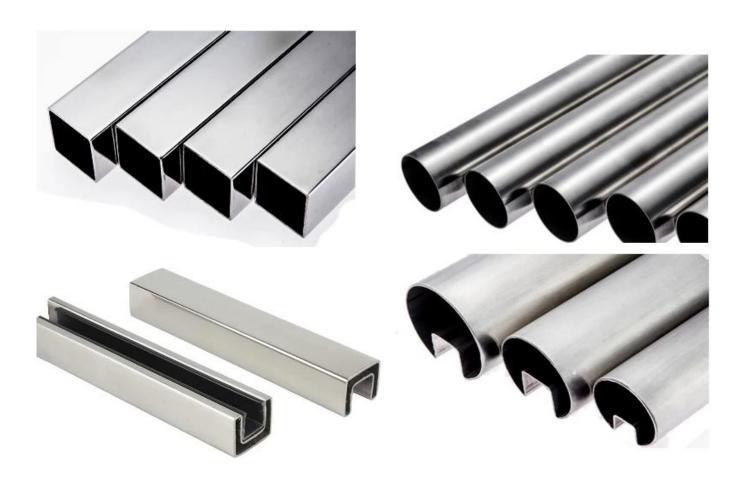

| Nom du produit     |                               | Frameless Glass balustrade Aluminum u channel frameless balcony staircase swimming pool fence glass railing                                                                                                                                                                                                   |
|--------------------|-------------------------------|---------------------------------------------------------------------------------------------------------------------------------------------------------------------------------------------------------------------------------------------------------------------------------------------------------------|
| Dimensions         |                               | Customized, According to the client's specific requirement.                                                                                                                                                                                                                                                   |
| Matériel           | Informations sur le<br>profil | Material: Aluminum(6063-T5) profile length 3m Profile Wall thickness: 10 mm Color: original, silver, black, graphite                                                                                                                                                                                          |
|                    | Glass Option                  | Laminated glass, tempered glass, Low-E glass, floated glass, reflective glass single glazing /double glazing Single: 8/10/12mm Double:, 6.38mm, 8.76mm 10.76mm 11.52mm etc Couleur:clear, ford blue reflective, green reflective, LOW-E. etc. Any other glass thickness according to customer's requirements. |
|                    | Hardwares                     | setscrew, stainless steel cover, stainless steel railing<br>High quality made in China                                                                                                                                                                                                                        |
| Finition           |                               | Powder coated or Anodizing                                                                                                                                                                                                                                                                                    |
| Emballage          |                               | Bubble bag+Wooden frame                                                                                                                                                                                                                                                                                       |
| Applicable place   |                               | Schools, Restaurants, Commercial Buildings and Residential etc.                                                                                                                                                                                                                                               |
| Délai de livraison |                               | 15-25 days after receiving the deposit                                                                                                                                                                                                                                                                        |

## HautBalustradeTube:

Glass Fence Panel:

**Aluminum Base Channel:** 

Welcome to contact us for more information:

Veille

Email: sales03@launch-china.cn HP/WhatsApp: +8613686807796