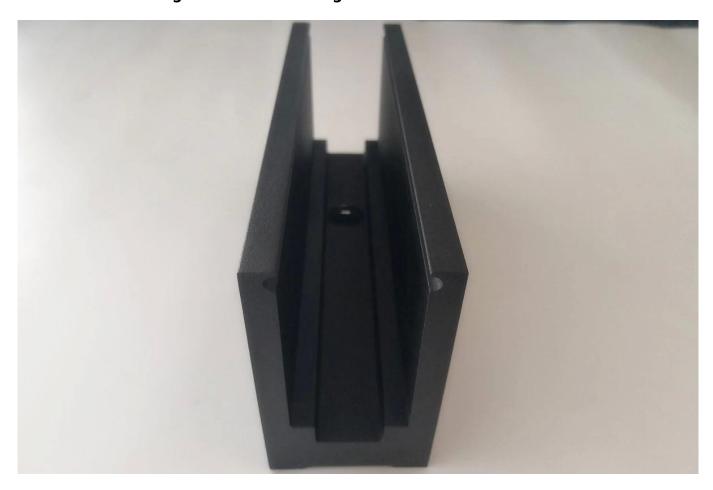

| Nom du produit     |                               | Frameless Glass balustrade Aluminum u channel frameless balcony staircase swimming pool fence glass railing                                                                                                                                                                                                   |
|--------------------|-------------------------------|---------------------------------------------------------------------------------------------------------------------------------------------------------------------------------------------------------------------------------------------------------------------------------------------------------------|
| Dimensions         |                               | Customized, According to the client's specific requirement.                                                                                                                                                                                                                                                   |
| Matériel           | Informations sur le<br>profil | Material: Aluminum(6063-T5) profile length 3m Profile Wall thickness: 10 mm Color: original, silver, black, graphite                                                                                                                                                                                          |
|                    | Glass Option                  | Laminated glass, tempered glass, Low-E glass, floated glass, reflective glass single glazing /double glazing Single: 8/10/12mm Double:, 6.38mm, 8.76mm 10.76mm 11.52mm etc Couleur:clear, ford blue reflective, green reflective, LOW-E. etc. Any other glass thickness according to customer's requirements. |
|                    | Hardwares                     | setscrew, stainless steel cover, stainless steel railing<br>High quality made in China                                                                                                                                                                                                                        |
| Finition           |                               | Powder coated or Anodizing                                                                                                                                                                                                                                                                                    |
| Emballage          |                               | Bubble bag+Wooden frame                                                                                                                                                                                                                                                                                       |
| Applicable place   |                               | Schools, Restaurants, Commercial Buildings and Residential etc.                                                                                                                                                                                                                                               |
| Délai de livraison |                               | 15-25 days after receiving the deposit                                                                                                                                                                                                                                                                        |