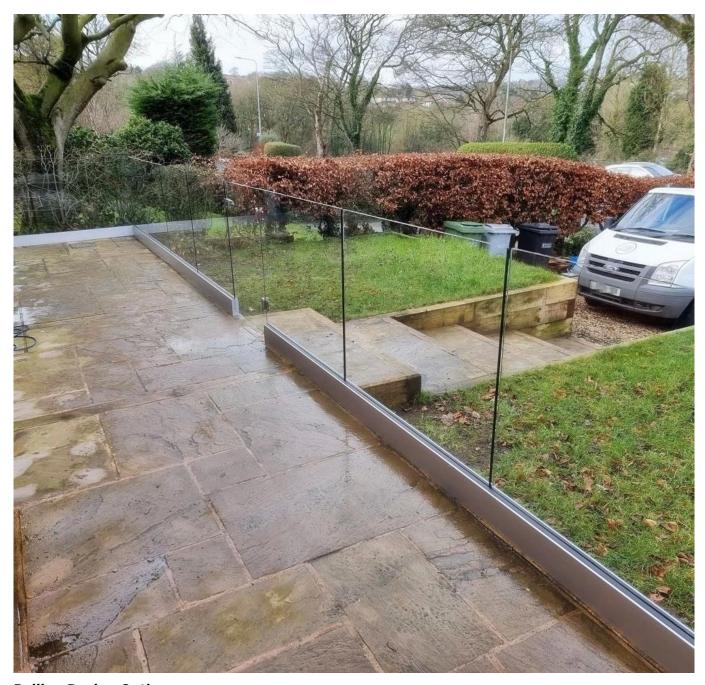

## **Railing Design Option**

- · straight linear and curved
- $\cdot$  safety toughened glass and laminated glass 10-21.52mm
- $\cdot$  glass top free, slotted handrail and glass bracket handrail
- $\cdot$  floor mounted and side mounted
- $\cdot$  residential design and commercial railing

| Nom du produit     |                               | Frameless Glass balustrade Aluminum u channel frameless balcony staircase swimming pool fence glass railing                                                                                                                                                                                                   |
|--------------------|-------------------------------|---------------------------------------------------------------------------------------------------------------------------------------------------------------------------------------------------------------------------------------------------------------------------------------------------------------|
| Dimensions         |                               | Customized, According to the client's specific requirement.                                                                                                                                                                                                                                                   |
| Matériel           | Informations sur le<br>profil | Material: Aluminum(6063-T5) profile length 3m Profile Wall thickness: 10 mm Color: original, silver, black, graphite                                                                                                                                                                                          |
|                    | Glass Option                  | Laminated glass, tempered glass, Low-E glass, floated glass, reflective glass single glazing /double glazing Single: 8/10/12mm Double:, 6.38mm, 8.76mm 10.76mm 11.52mm etc Couleur:clear, ford blue reflective, green reflective, LOW-E. etc. Any other glass thickness according to customer's requirements. |
|                    | Hardwares                     | setscrew, stainless steel cover, stainless steel railing<br>High quality made in China                                                                                                                                                                                                                        |
| Finition           |                               | Powder coated or Anodizing                                                                                                                                                                                                                                                                                    |
| Emballage          |                               | Bubble bag+Wooden frame                                                                                                                                                                                                                                                                                       |
| Applicable place   |                               | Schools, Restaurants, Commercial Buildings and Residential etc.                                                                                                                                                                                                                                               |
| Délai de livraison |                               | 15-25 days after receiving the deposit                                                                                                                                                                                                                                                                        |