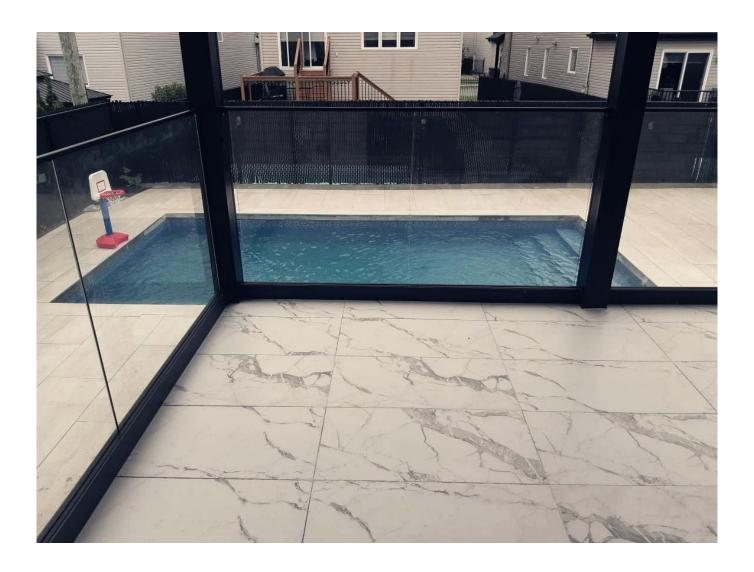

## **Railing Design Option**

- · straight linear and curved
- $\cdot$  safety toughened glass and laminated glass 10-21.52mm
- $\cdot$  glass top free, slotted handrail and glass bracket handrail
- $\cdot$  floor mounted and side mounted
- $\cdot$  residential design and commercial railing

| Nom du produit     |                               | Frameless Glass balustrade Aluminum u channel frameless balcony staircase swimming pool fence glass railing                                                                                                                                                                                                   |
|--------------------|-------------------------------|---------------------------------------------------------------------------------------------------------------------------------------------------------------------------------------------------------------------------------------------------------------------------------------------------------------|
| Dimensions         |                               | Customized, According to the client's specific requirement.                                                                                                                                                                                                                                                   |
| Matériel           | Informations sur le<br>profil | Material: Aluminum(6063-T5) profile length 3m Profile Wall thickness: 10 mm Color: original, silver, black, graphite                                                                                                                                                                                          |
|                    | Glass Option                  | Laminated glass, tempered glass, Low-E glass, floated glass, reflective glass single glazing /double glazing Single: 8/10/12mm Double:, 6.38mm, 8.76mm 10.76mm 11.52mm etc Couleur:clear, ford blue reflective, green reflective, LOW-E. etc. Any other glass thickness according to customer's requirements. |
|                    | Hardwares                     | setscrew, stainless steel cover, stainless steel railing<br>High quality made in China                                                                                                                                                                                                                        |
| Finition           |                               | Powder coated or Anodizing                                                                                                                                                                                                                                                                                    |
| Emballage          |                               | Bubble bag+Wooden frame                                                                                                                                                                                                                                                                                       |
| Applicable place   |                               | Schools, Restaurants, Commercial Buildings and Residential etc.                                                                                                                                                                                                                                               |
| Délai de livraison |                               | 15-25 days after receiving the deposit                                                                                                                                                                                                                                                                        |