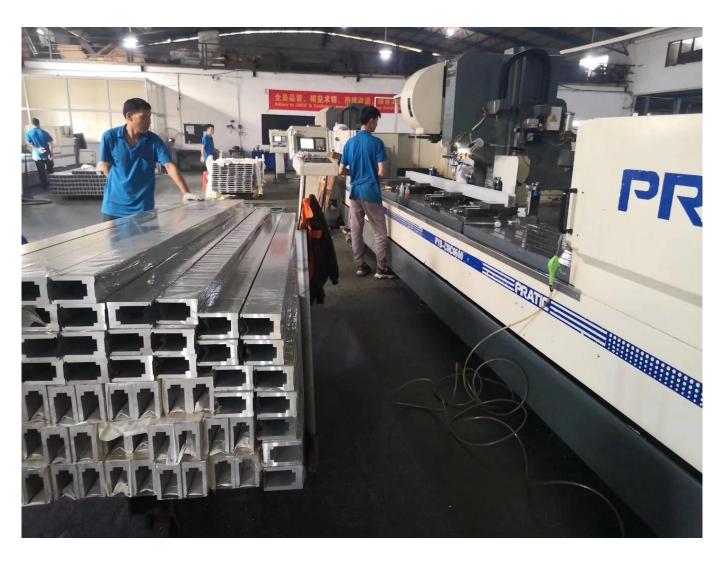

| Nom du produit     |                               | Frameless Glass balustrade Aluminum u channel frameless balcony staircase swimming pool fence glass railing                                                                                                                                                                                                   |
|--------------------|-------------------------------|---------------------------------------------------------------------------------------------------------------------------------------------------------------------------------------------------------------------------------------------------------------------------------------------------------------|
| Dimensions         |                               | Customized, According to the client's specific requirement.                                                                                                                                                                                                                                                   |
| Matériel           | Informations sur le<br>profil | Material: Aluminum(6063-T5) profile length 3m Profile Wall thickness: 10 mm Color: original, silver, black, graphite                                                                                                                                                                                          |
|                    | Glass Option                  | Laminated glass, tempered glass, Low-E glass, floated glass, reflective glass single glazing /double glazing Single: 8/10/12mm Double:, 6.38mm, 8.76mm 10.76mm 11.52mm etc Couleur:clear, ford blue reflective, green reflective, LOW-E. etc. Any other glass thickness according to customer's requirements. |
|                    | Hardwares                     | setscrew, stainless steel cover, stainless steel railing<br>High quality made in China                                                                                                                                                                                                                        |
| Finition           |                               | Powder coated or Anodizing                                                                                                                                                                                                                                                                                    |
| Emballage          |                               | Bubble bag+Wooden frame                                                                                                                                                                                                                                                                                       |
| Applicable place   |                               | Schools, Restaurants, Commercial Buildings and Residential etc.                                                                                                                                                                                                                                               |
| Délai de livraison |                               | 15-25 days after receiving the deposit                                                                                                                                                                                                                                                                        |

## HautBalustradeTube:

Glass Fence Panel:

**Aluminum Base Channel:** 

Welcome to contact us for more information:

Veille

Email: sales03@launch-china.cn HP/WhatsApp: +8613686807796