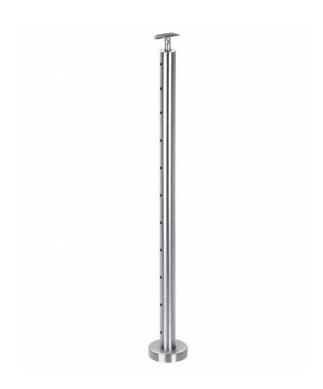

4/316/Solid wood                                  |  |
|                    | Poster                                                  | SUS304/316/Carbon Steel ( brushed/Mirror/Power Coate ) |  |
| Matériaux          | Câble                                                   | SUS304/316                                             |  |
|                    | DIY, No need weld easy install it by yourself           |                                                        |  |
|                    | Glass not need drill hole for this type railing         |                                                        |  |
| Installation       | installation manul and instruction drawing is available |                                                        |  |

## **Cable Railing Baluster Post:**





#### Stainless steel cable fittings/ cable tensioners:

for 3mm, 4mm, 5mm or 6mm thickness cable



#### Stainless steel cable:



# **Projets:**





Welcome to contact us:

Veille

WhatsApp/HP: +8613686807796 Email: sales03@launch-china.cn