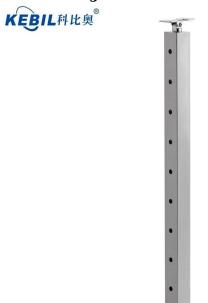

304/316/Solid wood                                  |  |
|                    | Poster                                                  | SUS304/316/Carbon Steel ( brushed/Mirror/Power Coate ) |  |
| Matériaux          | Câble                                                   | SUS304/316                                             |  |
|                    | DIY, No need weld easy install it by yourself           |                                                        |  |
|                    | Glass not need drill hole for this type railing         |                                                        |  |
| Installation       | installation manul and instruction drawing is available |                                                        |  |

## **Cable Railing Baluster Post:**





#### Stainless steel cable fittings/ cable tensioners:

for 3mm, 4mm, 5mm or 6mm thickness cable



#### Stainless steel cable:



# **Projets:**





Welcome to contact us:

Veille

WhatsApp/HP: +8613686807796 Email: sales03@launch-china.cn