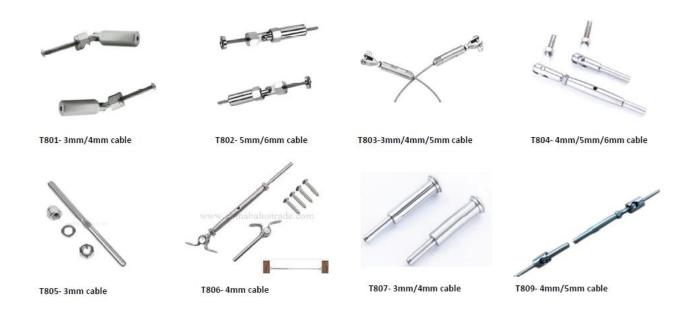

#### Stainless steel cable fittings/ cable tensioners:

for 3mm, 4mm, 5mm or 6mm thickness cable