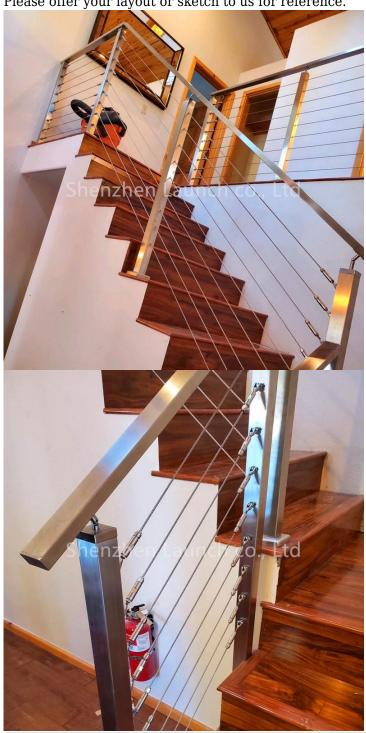

Please offer your layout or sketch to us for reference.

| Dimension | Longueur                                                    | customized based on your jobsite |
|-----------|-------------------------------------------------------------|----------------------------------|
|           | Heigth                                                      | 850-1500mm or customized         |
|           | Dimensions will adjust according to customers' jobsite/plan |                                  |

# **Projets:**

Welcome to contact us:

Veille

WhatsApp/HP: +8613686807796 Email: sales03@launch-china.cn