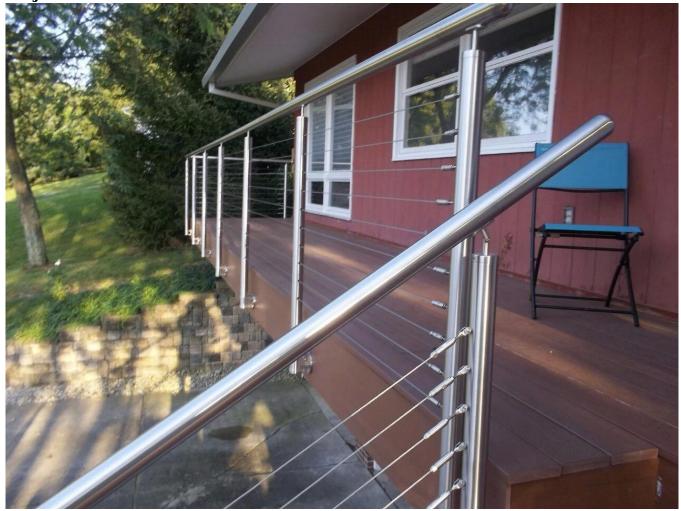

### Modern Home Decorative Designs 316 Stainless Steel Balcony Designs Wire Cable **Railing Post**

For stainless steel railing design, our company have 2 series:

1)cable wire railing system; 2) rod railing system. Both two type can use for interior and exterior. For indoor, we use stainless steel 304 grade, if use for outdoor, we suggest to use stainless steel 316 grade or carbon steel with powder coated and hot galvanized.

## **Cable Railing Baluster Post:**