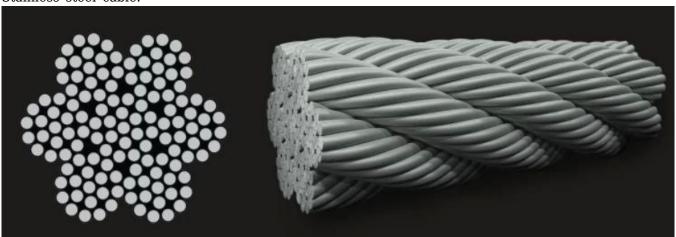

| SUS304/316/Carbon Steel ( brushed/Mirror/Power Coate ) |  |
| Matériaux          | Câble                                                   | SUS304/316                                             |  |
|                    | DIY, No need weld easy install it by yourself           |                                                        |  |
|                    | Glass not need drill hole for this type railing         |                                                        |  |
| Installation       | installation manul and instruction drawing is available |                                                        |  |

## **Cable Railing Baluster Post:**





#### Stainless steel cable fittings/ cable tensioners:

for 3mm, 4mm, 5mm or 6mm thickness cable



#### Stainless steel cable:



# **Projets:**





Welcome to contact us:

Veille

WhatsApp/HP: +8613686807796 Email: sales03@launch-china.cn