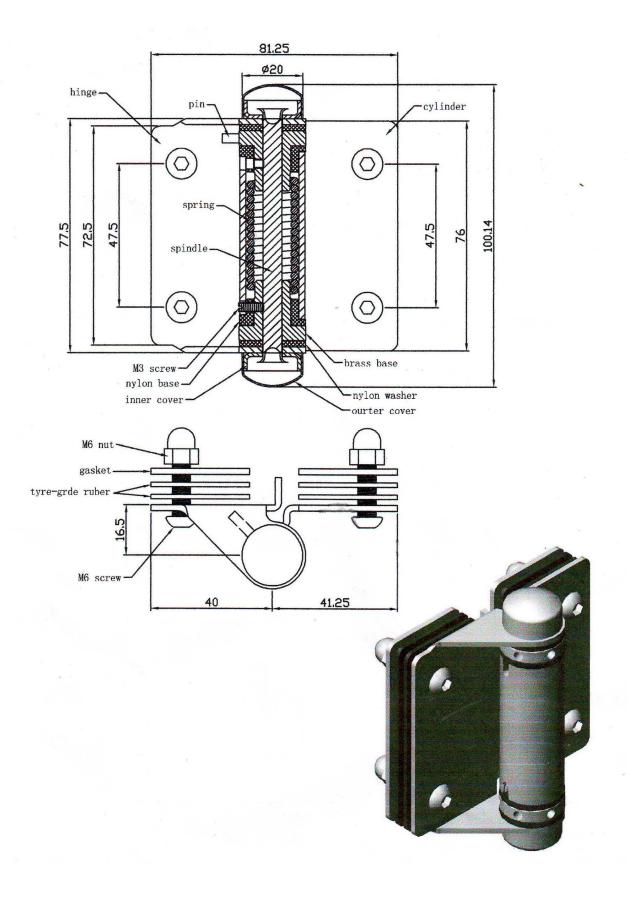

## Sheet metal glass to glass hinge which we provide must be suitable for your swimming pool gate.

| name                | G-G1(sheet metal glass to glass hinge)                                         |
|---------------------|--------------------------------------------------------------------------------|
| material            | stainless steel 316                                                            |
| finish              | mirror or satin polished                                                       |
| for glass thickness | 8-12mm                                                                         |
| MOQ                 | 1 set                                                                          |
| function            | to connect the glass panel to glass gate, self closing                         |
| package details     | 1. two hinges/inner case<br>2. four cases/carton<br>3. as per your requirement |
| shipping method     | by UPS,DHL,FedEX,TNT,by air and by sea                                         |