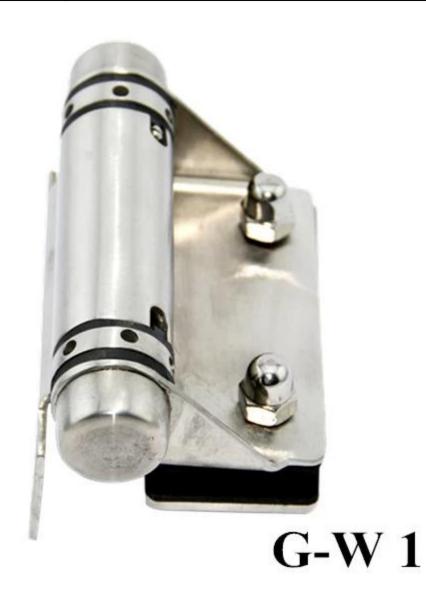

## Sheet metal glass to glass hinge which we provide must be suitable for your swimming pool gate.

| name                | G-G1(sheet metal glass to glass hinge)                                         |
|---------------------|--------------------------------------------------------------------------------|
| material            | stainless steel 316                                                            |
| finish              | mirror or satin polished                                                       |
| for glass thickness | 8-12mm                                                                         |
| MOQ                 | 1 set                                                                          |
| function            | to connect the glass panel to glass gate, self closing                         |
| package details     | 1. two hinges/inner case<br>2. four cases/carton<br>3. as per your requirement |
| shipping method     | by UPS,DHL,FedEX,TNT,by air and by sea                                         |