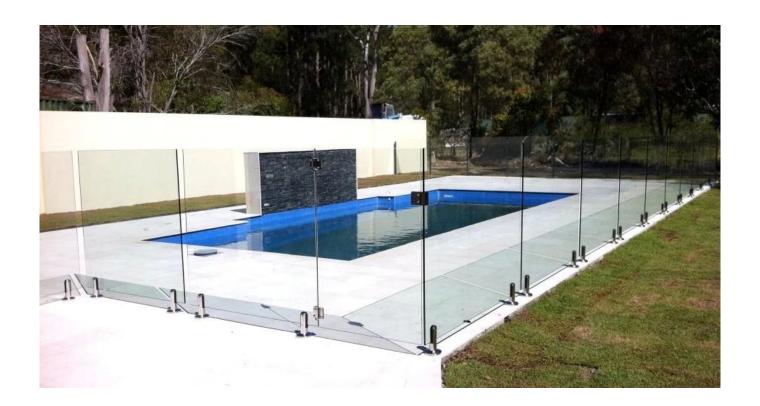

## square core drill glass spigot for frameless pool fence

| spigot application     | for swimming pool fence , frameless glass railing , deck glass railing .                                                                                                                                   |
|------------------------|------------------------------------------------------------------------------------------------------------------------------------------------------------------------------------------------------------|
| spigot material        | stainless steel 316                                                                                                                                                                                        |
| spigot quality         | high quality, can be used near pool or sea,in rainy,snowy and windy weather                                                                                                                                |
| spigot finishing       | satin/brushed or mirror polished                                                                                                                                                                           |
| suit glass thickness   | 6mm/8mm/10mm/1076mm,12mm,12.76mm, 13.52mm                                                                                                                                                                  |
| spigot types           | spigot type 1: round base plate spigot<br>spigot type 2: square base plate spigot<br>spigot type 3: round core drill spigot<br>spigot type4: square core drill spigot                                      |
| spigot Model<br>Number | RBM: round base plate spigot<br>SBM: square base plate spigot<br>RCM: round core drill spigot<br>SCM: square core drill spigot                                                                             |
| spigot package         | plastic bag+small white box+carton 1 spigot for 1 white box 10 or 12 spigots for a carton                                                                                                                  |
| spigot weight          | <ul><li>1.65kg for RBM: round base plate spigot</li><li>2.1kg for SBM: square base plate spigot</li><li>1.85kg for RCM: round core drill spigot</li><li>1.97kg for SCM: square core drill spigot</li></ul> |