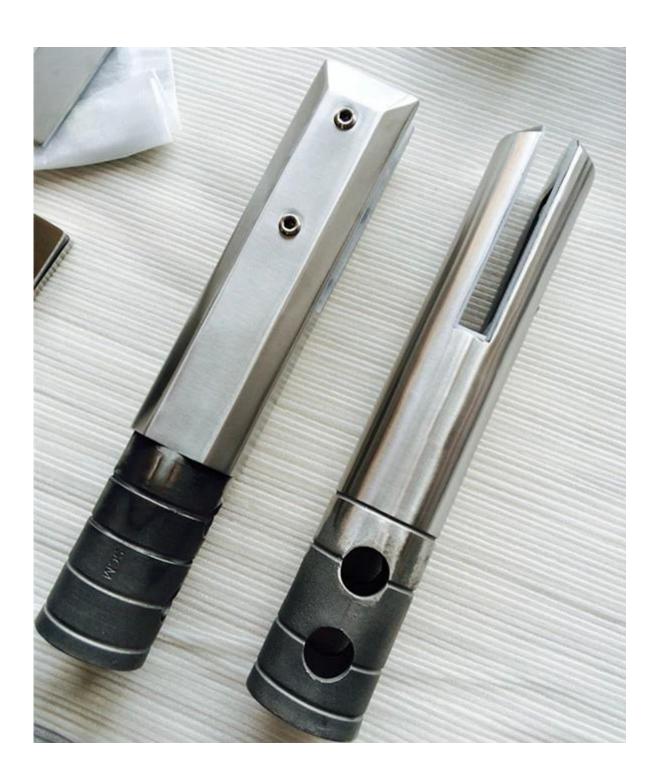

## square core drill glass spigot for frameless pool fence

| spigot application     | for swimming pool fence , frameless glass railing , deck glass railing .                                                                                                                                   |
|------------------------|------------------------------------------------------------------------------------------------------------------------------------------------------------------------------------------------------------|
| spigot material        | stainless steel 316                                                                                                                                                                                        |
| spigot quality         | high quality, can be used near pool or sea,in rainy,snowy and windy weather                                                                                                                                |
| spigot finishing       | satin/brushed or mirror polished                                                                                                                                                                           |
| suit glass thickness   | 6mm/8mm/10mm/1076mm,12mm,12.76mm, 13.52mm                                                                                                                                                                  |
| spigot types           | spigot type 1: round base plate spigot<br>spigot type 2: square base plate spigot<br>spigot type 3: round core drill spigot<br>spigot type4: square core drill spigot                                      |
| spigot Model<br>Number | RBM: round base plate spigot<br>SBM: square base plate spigot<br>RCM: round core drill spigot<br>SCM: square core drill spigot                                                                             |
| spigot package         | plastic bag+small white box+carton 1 spigot for 1 white box 10 or 12 spigots for a carton                                                                                                                  |
| spigot weight          | <ul><li>1.65kg for RBM: round base plate spigot</li><li>2.1kg for SBM: square base plate spigot</li><li>1.85kg for RCM: round core drill spigot</li><li>1.97kg for SCM: square core drill spigot</li></ul> |