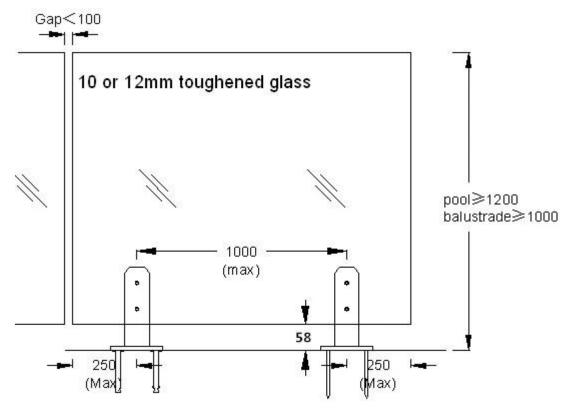

#### Nice-

looking mini posts apply to support 10 or 12mm fully frameless glass for fence in home & gar den.

Glass gator clamps for the construction of glass handrails for a beautiful stair balustrade or b alcony.

### Verre Robinet RBM Installation DIY:

- 1. Mark sur la ligne centrale de la proposition de clôture de verre.
- 2.Determine spigot location and mark out the hole positions, drill the required holes.
- 3.Bolt the base plated spigot into position using the expansion screws for concrete/pavings/til es or timber screws for wooden decking.
- 4.fit le couvercle avant d'installer verre sans cadre.
- 5.Install the glass to the spigots and tighten the clamp with supplied Allen key.