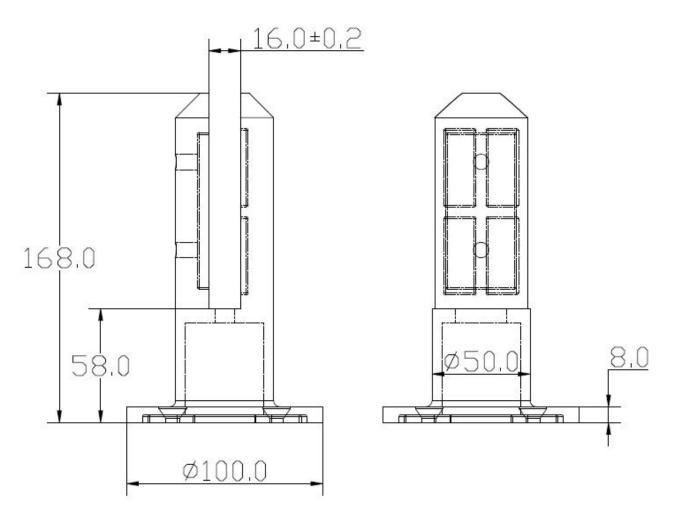

# Verre Robinet RBM Caractéristique:

- 1.Strong friction clamping system for NO HOLE glass, quick and easy to DIY Install. You can p ut as many clamps as you like along larger panels of glass.
- 2. Glass ergots sont solide en acier inoxydable! Pas Creusez!
- 3. Suits 10-12mm verre trempé.
- 4.Designed and manufactured according to to Australian Standard for swimming pool fencing safety, Australia Balustrade Standard AS& NZS.

### Verre Robinet RBM Application:

Stainless steel glass spigots used for fixing glass of swimming pool fencing walls for outdoor li ving, antirust and very durable.