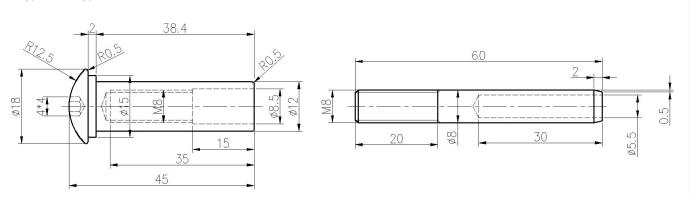

### Τεχνικό σχέδιο:

**Εργο Photos:** 

Type 316 stainless steel has the best corrosion resistance among standard stainless steels. It resists pitting and corrosion by most chemicals, and is particular resistant to saltwater corrosion.