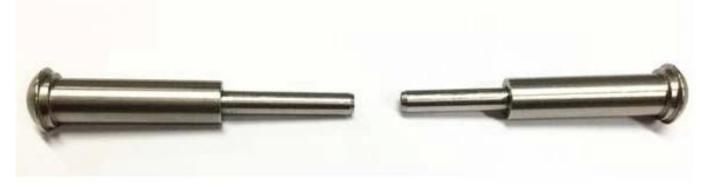

# Cable fitting T807A installtion

### Τεχνικό σχέδιο:

**Εργο Photos:** 

Type 316 stainless steel has the best corrosion resistance among standard stainless steels. It resists pitting and corrosion by most chemicals, and is particular resistant to saltwater corrosion.