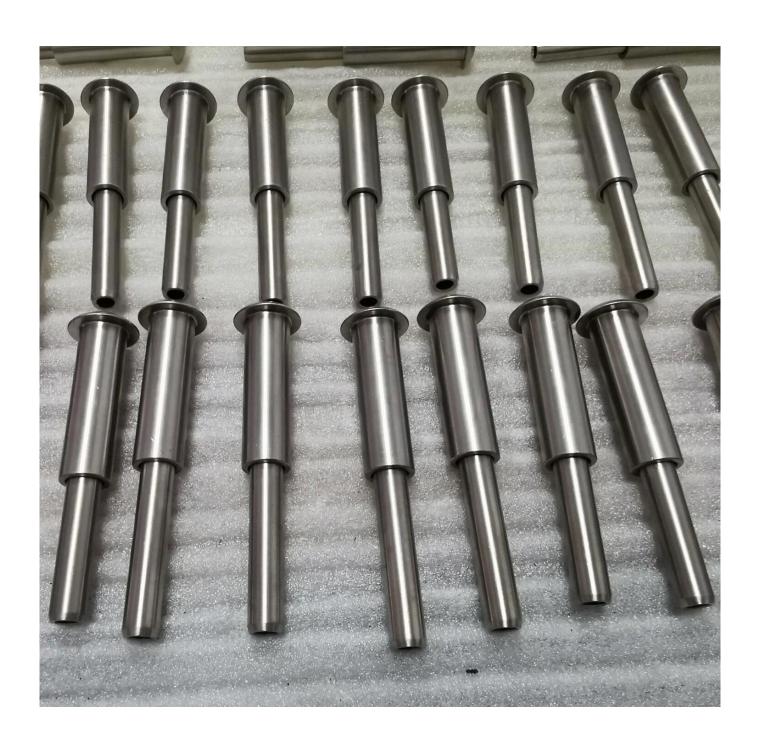

### Τεχνικό σχέδιο:

**Εργο Photos:** 

Type 316 stainless steel has the best corrosion resistance among standard stainless steels. It resists pitting and corrosion by most chemicals, and is particular resistant to saltwater corrosion.