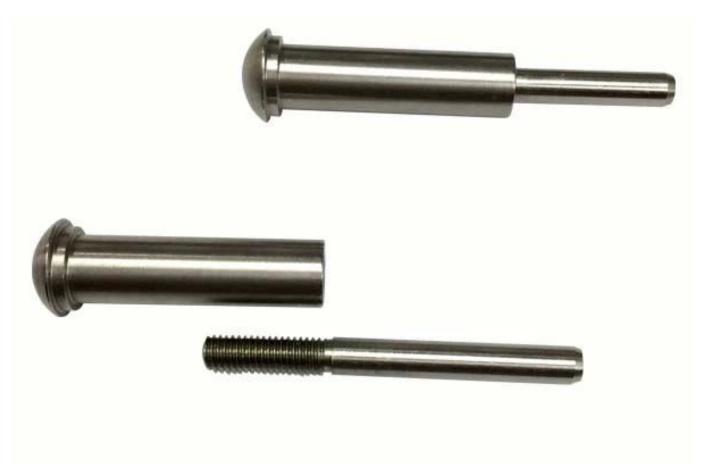

# 1/8" Lag Screw Turnbuckle 316 Stainless Steel Wire Rope Cable Railing Fittings for Deck Railing

#### Προδιαγραφές:

| Ονομασία προϊόντος               | 1/8" Lag Screw Turnbuckle 316 Stainless Steel Wire Rope Cable Railing Fittings for Deck Railing |
|----------------------------------|-------------------------------------------------------------------------------------------------|
| Υλικό                            | Stainless steel 304 / 316                                                                       |
| Φινίρισμα                        | Mirror polished or satin brushed                                                                |
| For cable diameter               | 3mm(1/8") or 5mm(3/16")                                                                         |
| Καθαρό βάρος                     | 46g/piece                                                                                       |
| Hydraulic crimper                | Yes, Hydraulic crimper required to tighten cable                                                |
| Cable tensioner installation     | Steel or stainless steel post                                                                   |
| Manufacturer method              | CNC machining (high quality)                                                                    |
| Cable tensioner safety packaging | (1) Bubble bagboxcarton (2) As per customer's requirements.                                     |
| Cable tensioner Application      | Indoor and outdoor balcony / deck / stairs / terrace cable railing designs                      |
| Moq                              | One pair (2 pieces)                                                                             |
| Δείγμα                           | Διαθέσιμος                                                                                      |
| Factory inspection               | Δεκτός                                                                                          |
| OEM & ODM Service                | Δεκτός                                                                                          |