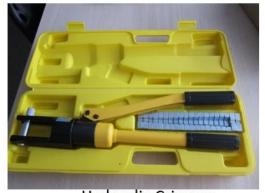

omer's requirements.                                     |
| Cable tensioner Application      | Indoor and outdoor balcony / deck / stairs / terrace cable railing designs                      |
| Moq                              | One pair (2 pieces)                                                                             |
| Δείγμα                           | Διαθέσιμος                                                                                      |
| Factory inspection               | Δεκτός                                                                                          |
| OEM & ODM Service                | Δεκτός                                                                                          |











Εγκατάσταση:

# Cable fitting T807A installtion









## Hydraulic Crimper

### Τεχνικό σχέδιο:



**Εργο Photos:** 





Type 316 stainless steel has the best corrosion resistance among standard stainless steels. It resists pitting and corrosion by most chemicals, and is particular resistant to saltwater corrosion.

These can be used for a variety of applications. Sail boats and yachts, cable railing, and for shade sails.

- 1) Material: stainless steel 316 or stainless steel 304
- 2) Surface finish: highly polished or satin brushed
- 3) Standard: Metric and UNF
- 4) Customer design: our experienced engineer team can developed the products and manufacture in accordance with samples, drawings or only ideas
- 5) Delivery: by sea, by air or by express service
- 6) Price term: FOB or CIF

- 7) Sizes: from 3mm to 6mm or as per your requests
- 8