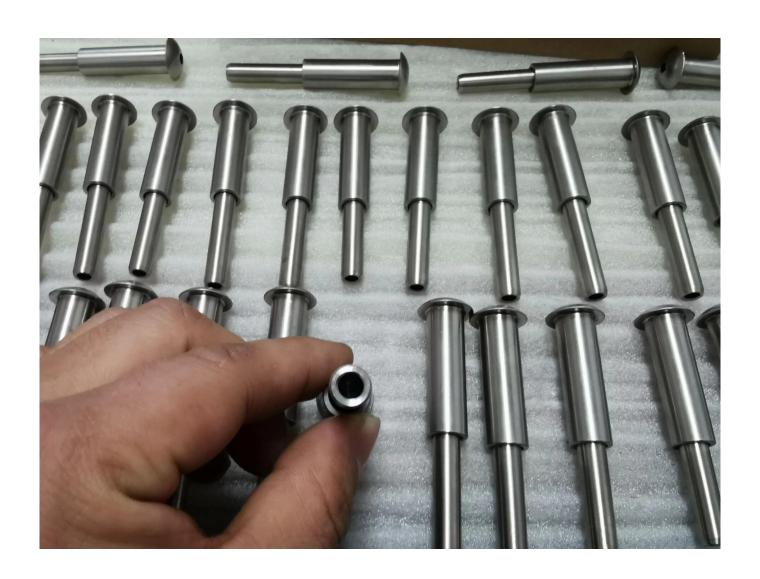

### Τεχνικό σχέδιο:

**Εργο Photos:** 

Type 316 stainless steel has the best corrosion resistance among standard stainless steels. It resists pitting and corrosion by most chemicals, and is particular resistant to saltwater corrosion.