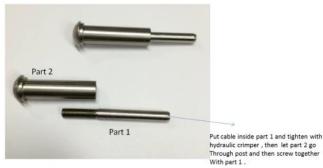

stomer's requirements.                                     |
| Cable tensioner Application      | Indoor and outdoor balcony / deck / stairs / terrace cable railing designs                      |
| Moq                              | One pair (2 pieces)                                                                             |
| Δείγμα                           | Διαθέσιμος                                                                                      |
| Factory inspection               | Δεκτός                                                                                          |
| OEM & ODM Service                | Δεκτός                                                                                          |











Εγκατάσταση:

# Cable fitting T807A installtion









## Hydraulic Crimper

### Τεχνικό σχέδιο:



**Εργο Photos:** 





Type 316 stainless steel has the best corrosion resistance among standard stainless steels. It resists pitting and corrosion by most chemicals, and is particular resistant to saltwater corrosion.

These can be used for a variety of applications. Sail boats and yachts, cable railing, and for shade sails.

- 1) Material: stainless steel 316 or stainless steel 304
- 2) Surface finish: highly polished or satin brushed
- 3) Standard: Metric and UNF
- 4) Customer design: our experienced engineer team can developed the products and manufacture in accordance with samples, drawings or only ideas
- 5) Delivery: by sea, by air or by express service
- 6) Price term: FOB or CIF

- 7) Sizes: from 3mm to 6mm or as per your requests
-