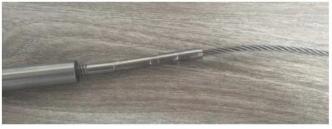

customer's requirements.                                     |
| Cable tensioner Application      | Indoor and outdoor balcony / deck / stairs / terrace cable railing designs                      |
| Moq                              | One pair (2 pieces)                                                                             |
| Δείγμα                           | Διαθέσιμος                                                                                      |
| Factory inspection               | Δεκτός                                                                                          |
| OEM & ODM Service                | Δεκτός                                                                                          |











Εγκατάσταση:

# Cable fitting T807A installtion









## Hydraulic Crimper

### Τεχνικό σχέδιο:



**Εργο Photos:** 





Type 316 stainless steel has the best corrosion resistance among standard stainless steels. It resists pitting and corrosion by most chemicals, and is particular resistant to saltwater corrosion.

These can be used for a variety of applications. Sail boats and yachts, cable railing, and for shade sails.

- 1) Material: stainless steel 316 or stainless steel 304
- 2) Surface finish: highly polished or satin brushed
- 3) Standard: Metric and UNF
- 4) Customer design: our experienced engineer team can developed the products and manufacture in accordance with samples, drawings or only ideas
- 5) Delivery: by sea, by air or by express service
- 6) Price term: FOB or CIF

- 7) Sizes: from 3mm to 6mm or as per your requests