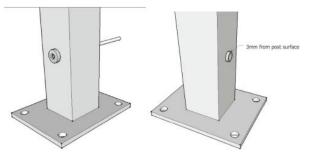

r customer's requirements.                                     |
| Cable tensioner Application      | Indoor and outdoor balcony / deck / stairs / terrace cable railing designs                      |
| Moq                              | One pair (2 pieces)                                                                             |
| Δείγμα                           | Διαθέσιμος                                                                                      |
| Factory inspection               | Δεκτός                                                                                          |
| OEM & ODM Service                | Δεκτός                                                                                          |











Εγκατάσταση:

# Cable fitting T807A installtion









## Hydraulic Crimper

### Τεχνικό σχέδιο:



**Εργο Photos:** 





Type 316 stainless steel has the best corrosion resistance among standard stainless steels. It resists pitting and corrosion by most chemicals, and is particular resistant to saltwater corrosion.

These can be used for a variety of applications. Sail boats and yachts, cable railing, and for shade sails.

- 1) Material: stainless steel 316 or stainless steel 304
- 2) Surface finish: highly polished or satin brushed
- 3) Standard: Metric and UNF
- 4) Customer design: our experienced engineer team can developed the products and manufacture in accordance with samples, drawings or only ideas
- 5) Delivery: by sea, by air or by express service
- 6) Price term: FOB or CIF

- 7) Sizes: from 3mm to 6mm or as per your reques