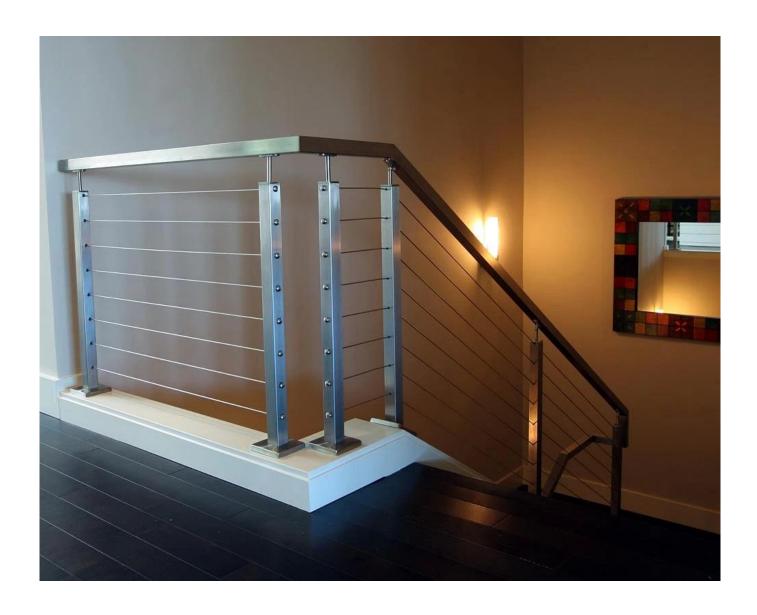

tensioner Application      | Indoor and outdoor balcony / deck / stairs / terrace cable railing designs                      |
| Moq                              | One pair (2 pieces)                                                                             |
| Δείγμα                           | Διαθέσιμος                                                                                      |
| Factory inspection               | Δεκτός                                                                                          |
| OEM & ODM Service                | Δεκτός                                                                                          |











Εγκατάσταση:

# Cable fitting T807A installtion









## Hydraulic Crimper

### Τεχνικό σχέδιο:



**Εργο Photos:** 





Type 316 stainless steel has the best corrosion resistance among standard stainless steels. It resists pitting and corrosion by most chemicals, and is particular resistant to saltwater corrosion.

These can be used for a variety of applications. Sail boats and yachts, cable railing, and for shade sails.

- 1) Material: stainless steel 316 or stainless steel 304
- 2) Surface finish: highly polished or satin brushed
- 3) Standard: Metric and UNF
- 4) Customer design: our experienced engineer team can developed the products and manufacture in accordance with samples, drawings or only ideas
- 5) Delivery: by sea, by air or by express service
- 6) Price term: FOB or CIF

- 7) Sizes: from 3mm to 6mm or as per your requests
- 8) Type: Swaged countersunk head end, swaged flathead end and swage