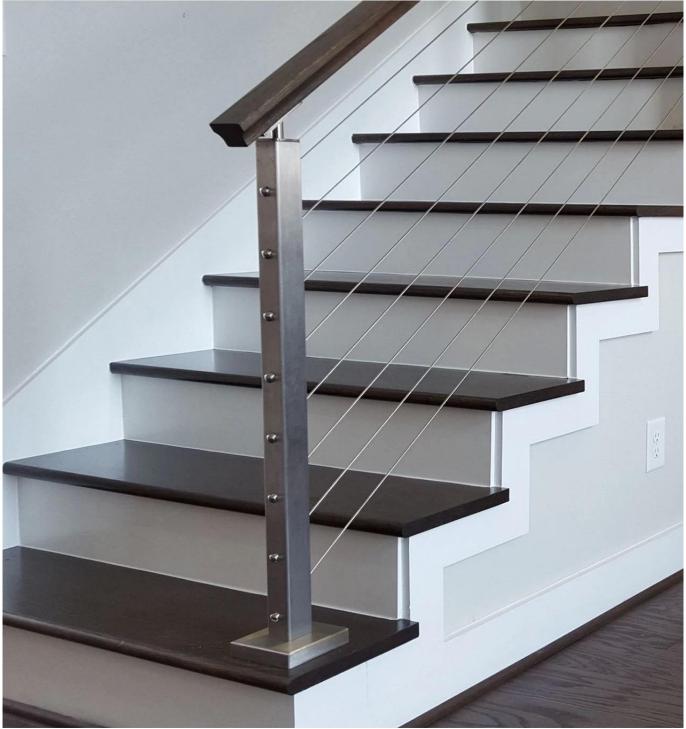

ensioner Application      | Indoor and outdoor balcony / deck / stairs / terrace cable railing designs                      |
| Moq                              | One pair (2 pieces)                                                                             |
| Δείγμα                           | Διαθέσιμος                                                                                      |
| Factory inspection               | Δεκτός                                                                                          |
| OEM & ODM Service                | Δεκτός                                                                                          |











Εγκατάσταση:

# Cable fitting T807A installtion









## Hydraulic Crimper

### Τεχνικό σχέδιο:



**Εργο Photos:** 





Type 316 stainless steel has the best corrosion resistance among standard stainless steels. It resists pitting and corrosion by most chemicals, and is particular resistant to saltwater corrosion.

These can be used for a variety of applications. Sail boats and yachts, cable railing, and for shade sails.

- 1) Material: stainless steel 316 or stainless steel 304
- 2) Surface finish: highly polished or satin brushed
- 3) Standard: Metric and UNF
- 4) Customer design: our experienced engineer team can developed the products and manufacture in accordance with samples, drawings or only ideas
- 5) Delivery: by sea, by air or by express service
- 6) Price term: FOB or CIF

- 7) Sizes: from 3mm to 6mm or as per your requests
- 8) Type: Swaged countersunk head end, swaged flathead end and swaged