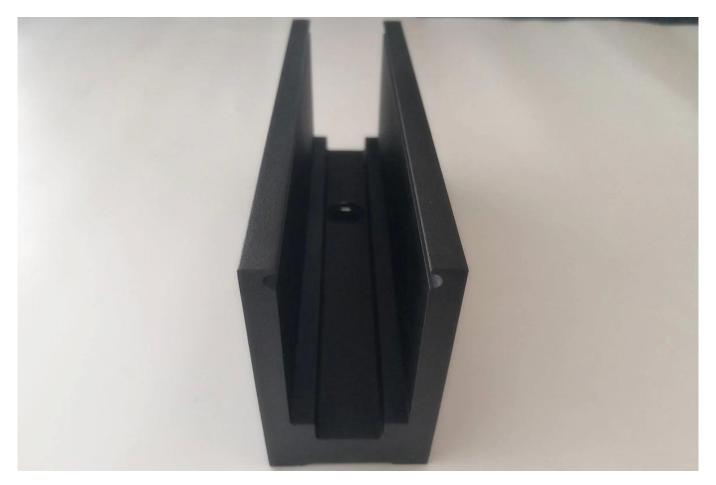

| Ονομασία προϊόντος<br>Διαστάσεις |              | Frameless Glass balustrade Aluminum u channel frameless balcony staircase swimming pool fence glass railing<br>Customized, According to the client's specific requirement.                                                                                                                                                           |
|----------------------------------|--------------|--------------------------------------------------------------------------------------------------------------------------------------------------------------------------------------------------------------------------------------------------------------------------------------------------------------------------------------|
|                                  |              |                                                                                                                                                                                                                                                                                                                                      |
|                                  | Glass Option | Laminated glass, tempered glass, Low-E glass, floated glass, reflective glass<br>single glazing /double glazing<br>Single : 8/10/12mm<br>Διπλό: , 6.38mm, 8.76mm 10.76mm 11.52mm etc<br>Χρώμα:clear, ford blue reflective, green reflective, LOW-E. και τα λοιπά.<br>Any other glass thickness according to customer's requirements. |
|                                  | Hardwares    | setscrew, stainless steel cover, stainless steel railing<br>High quality made in China                                                                                                                                                                                                                                               |
| Finishing                        |              | Powder coated or Anodizing                                                                                                                                                                                                                                                                                                           |
| Συσκευασία                       |              | Bubble bag+Wooden frame                                                                                                                                                                                                                                                                                                              |
| Applicable place                 |              | Schools, Restaurants, Commercial Buildings and Residential etc.                                                                                                                                                                                                                                                                      |
| Ωρα παράδοσης                    |              | 15-25 days after receiving the deposit                                                                                                                                                                                                                                                                                               |