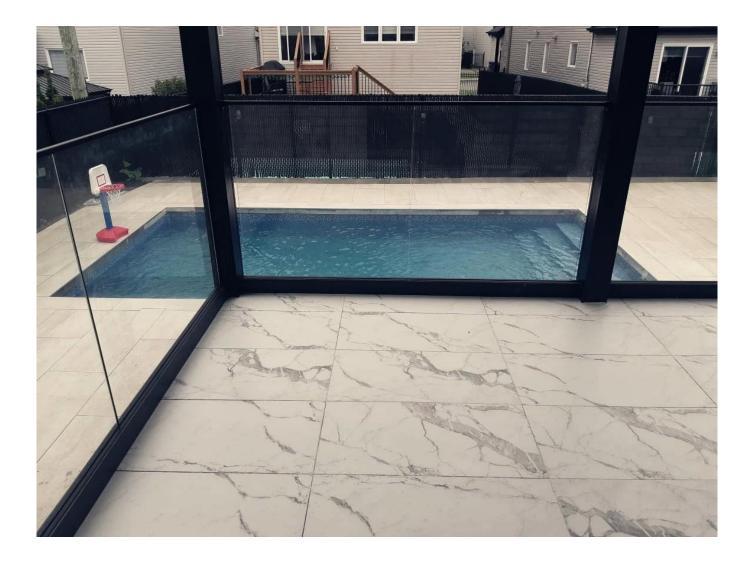

## **Railing Design Option**

- $\cdot$  straight linear and curved
- $\cdot$  safety toughened glass and laminated glass 10-21.52mm
- $\cdot$  glass top free, slotted handrail and glass bracket handrail
- $\cdot$  floor mounted and side mounted
- $\cdot$  residential design and commercial railing

| Ονομασία προϊόντος<br>Διαστάσεις |              | Frameless Glass balustrade Aluminum u channel frameless balcony staircase swimming pool fence glass railing<br>Customized, According to the client's specific requirement.                                                                                                                                                           |
|----------------------------------|--------------|--------------------------------------------------------------------------------------------------------------------------------------------------------------------------------------------------------------------------------------------------------------------------------------------------------------------------------------|
|                                  |              |                                                                                                                                                                                                                                                                                                                                      |
|                                  | Glass Option | Laminated glass, tempered glass, Low-E glass, floated glass, reflective glass<br>single glazing /double glazing<br>Single : 8/10/12mm<br>Διπλό: , 6.38mm, 8.76mm 10.76mm 11.52mm etc<br>Χρώμα:clear, ford blue reflective, green reflective, LOW-E. και τα λοιπά.<br>Any other glass thickness according to customer's requirements. |
|                                  | Hardwares    | setscrew, stainless steel cover, stainless steel railing<br>High quality made in China                                                                                                                                                                                                                                               |
| Finishing                        |              | Powder coated or Anodizing                                                                                                                                                                                                                                                                                                           |
| Συσκευασία                       |              | Bubble bag+Wooden frame                                                                                                                                                                                                                                                                                                              |
| Applicable place                 |              | Schools, Restaurants, Commercial Buildings and Residential etc.                                                                                                                                                                                                                                                                      |
| Ωρα παράδοσης                    |              | 15-25 days after receiving the deposit                                                                                                                                                                                                                                                                                               |