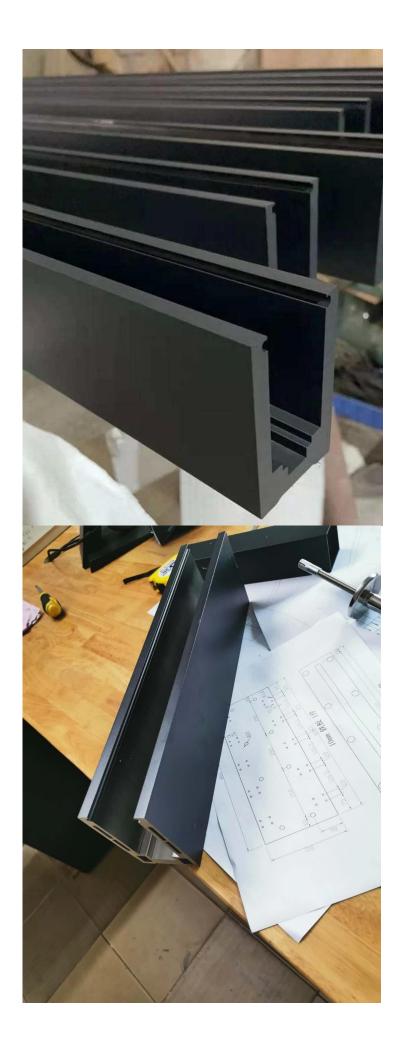

| Ονομασία προϊόντος<br>Διαστάσεις |              | Frameless Glass balustrade Aluminum u channel frameless balcony staircase swimming pool fence glass railing<br>Customized, According to the client's specific requirement.                                                                                                                                                           |
|----------------------------------|--------------|--------------------------------------------------------------------------------------------------------------------------------------------------------------------------------------------------------------------------------------------------------------------------------------------------------------------------------------|
|                                  |              |                                                                                                                                                                                                                                                                                                                                      |
|                                  | Glass Option | Laminated glass, tempered glass, Low-E glass, floated glass, reflective glass<br>single glazing /double glazing<br>Single : 8/10/12mm<br>Διπλό: , 6.38mm, 8.76mm 10.76mm 11.52mm etc<br>Χρώμα:clear, ford blue reflective, green reflective, LOW-E. και τα λοιπά.<br>Any other glass thickness according to customer's requirements. |
|                                  | Hardwares    | setscrew, stainless steel cover, stainless steel railing<br>High quality made in China                                                                                                                                                                                                                                               |
| Finishing                        |              | Powder coated or Anodizing                                                                                                                                                                                                                                                                                                           |
| Συσκευασία                       |              | Bubble bag+Wooden frame                                                                                                                                                                                                                                                                                                              |
| Applicable place                 |              | Schools, Restaurants, Commercial Buildings and Residential etc.                                                                                                                                                                                                                                                                      |
| Ωρα παράδοσης                    |              | 15-25 days after receiving the deposit                                                                                                                                                                                                                                                                                               |