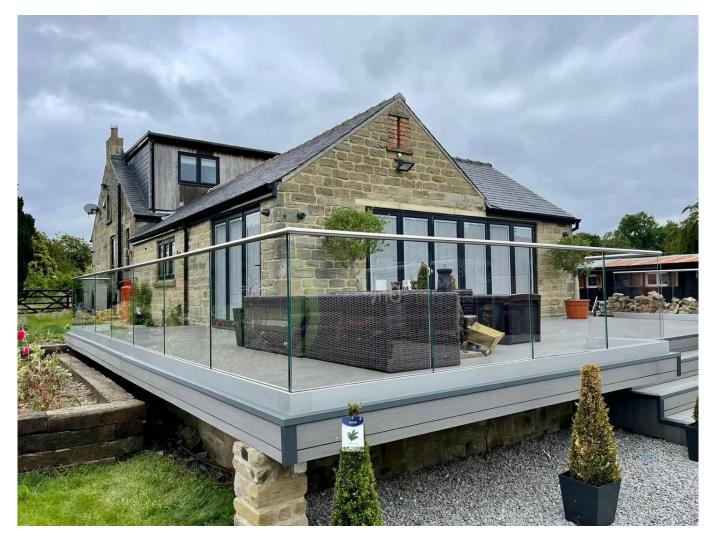

## **Railing Design Option**

- $\cdot$  straight linear and curved
- $\cdot$  safety toughened glass and laminated glass 10-21.52mm
- $\cdot$  glass top free, slotted handrail and glass bracket handrail
- $\cdot$  floor mounted and side mounted
- $\cdot$  residential design and commercial railing

| Ονομασία προϊόντος<br>Διαστάσεις |              | Frameless Glass balustrade Aluminum u channel frameless balcony staircase swimming pool fence glass railing<br>Customized, According to the client's specific requirement.                                                                                                                                                           |
|----------------------------------|--------------|--------------------------------------------------------------------------------------------------------------------------------------------------------------------------------------------------------------------------------------------------------------------------------------------------------------------------------------|
|                                  |              |                                                                                                                                                                                                                                                                                                                                      |
|                                  | Glass Option | Laminated glass, tempered glass, Low-E glass, floated glass, reflective glass<br>single glazing /double glazing<br>Single : 8/10/12mm<br>Διπλό: , 6.38mm, 8.76mm 10.76mm 11.52mm etc<br>Χρώμα:clear, ford blue reflective, green reflective, LOW-E. και τα λοιπά.<br>Any other glass thickness according to customer's requirements. |
|                                  | Hardwares    | setscrew, stainless steel cover, stainless steel railing<br>High quality made in China                                                                                                                                                                                                                                               |
| Finishing                        |              | Powder coated or Anodizing                                                                                                                                                                                                                                                                                                           |
| Συσκευασία                       |              | Bubble bag+Wooden frame                                                                                                                                                                                                                                                                                                              |
| Applicable place                 |              | Schools, Restaurants, Commercial Buildings and Residential etc.                                                                                                                                                                                                                                                                      |
| Ωρα παράδοσης                    |              | 15-25 days after receiving the deposit                                                                                                                                                                                                                                                                                               |