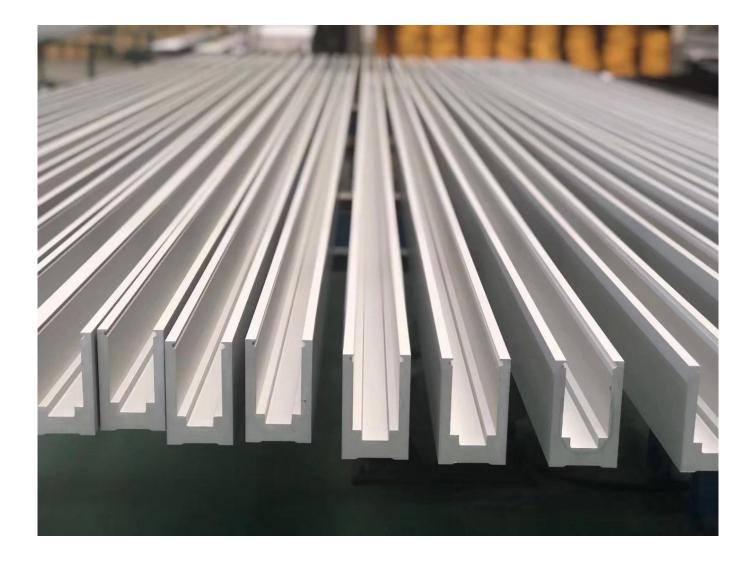

Aluminium U Channel for Glass Railing Price Custom U Shape Channel Aluminium Profile Size for Toughened Glass Railing

| Ονομασία προϊόντος<br>Διαστάσεις |              | Frameless Glass balustrade Aluminum u channel frameless balcony staircase swimming pool fence glass railing<br>Customized, According to the client's specific requirement.                                                                                                                                                           |
|----------------------------------|--------------|--------------------------------------------------------------------------------------------------------------------------------------------------------------------------------------------------------------------------------------------------------------------------------------------------------------------------------------|
|                                  |              |                                                                                                                                                                                                                                                                                                                                      |
|                                  | Glass Option | Laminated glass, tempered glass, Low-E glass, floated glass, reflective glass<br>single glazing /double glazing<br>Single : 8/10/12mm<br>Διπλό: , 6.38mm, 8.76mm 10.76mm 11.52mm etc<br>Χρώμα:clear, ford blue reflective, green reflective, LOW-E. και τα λοιπά.<br>Any other glass thickness according to customer's requirements. |
|                                  | Hardwares    | setscrew, stainless steel cover, stainless steel railing<br>High quality made in China                                                                                                                                                                                                                                               |
| Finishing                        |              | Powder coated or Anodizing                                                                                                                                                                                                                                                                                                           |
| Συσκευασία                       |              | Bubble bag+Wooden frame                                                                                                                                                                                                                                                                                                              |
| Applicable place                 |              | Schools, Restaurants, Commercial Buildings and Residential etc.                                                                                                                                                                                                                                                                      |
| Ωρα παράδοσης                    |              | 15-25 days after receiving the deposit                                                                                                                                                                                                                                                                                               |