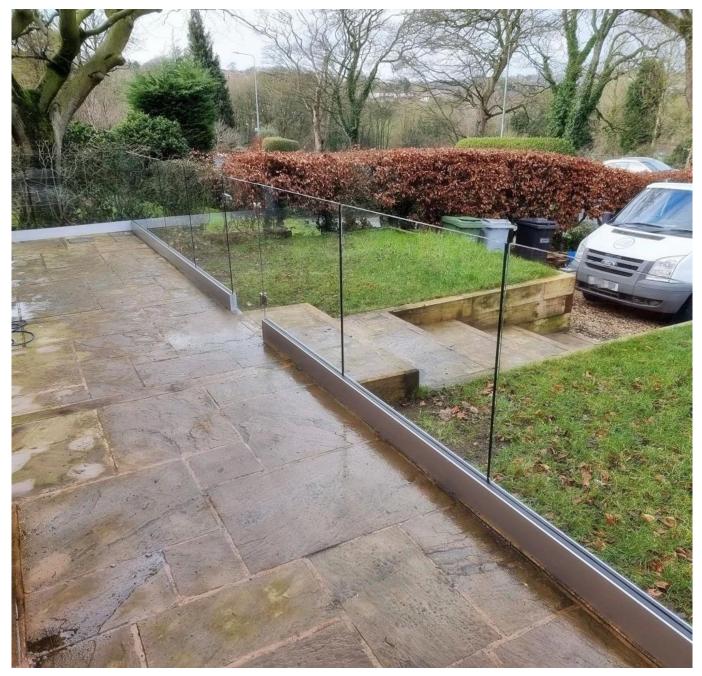

## **Railing Design Option**

- $\cdot$  straight linear and curved
- $\cdot$  safety toughened glass and laminated glass 10-21.52mm
- $\cdot$  glass top free, slotted handrail and glass bracket handrail
- $\cdot$  floor mounted and side mounted
- $\cdot$  residential design and commercial railing

| Ονομασία προϊόντος<br>Διαστάσεις |              | Frameless Glass balustrade Aluminum u channel frameless balcony staircase swimming pool fence glass railing<br>Customized, According to the client's specific requirement.                                                                                                                                                           |
|----------------------------------|--------------|--------------------------------------------------------------------------------------------------------------------------------------------------------------------------------------------------------------------------------------------------------------------------------------------------------------------------------------|
|                                  |              |                                                                                                                                                                                                                                                                                                                                      |
|                                  | Glass Option | Laminated glass, tempered glass, Low-E glass, floated glass, reflective glass<br>single glazing /double glazing<br>Single : 8/10/12mm<br>Διπλό: , 6.38mm, 8.76mm 10.76mm 11.52mm etc<br>Χρώμα:clear, ford blue reflective, green reflective, LOW-E. και τα λοιπά.<br>Any other glass thickness according to customer's requirements. |
|                                  | Hardwares    | setscrew, stainless steel cover, stainless steel railing<br>High quality made in China                                                                                                                                                                                                                                               |
| Finishing                        |              | Powder coated or Anodizing                                                                                                                                                                                                                                                                                                           |
| Συσκευασία                       |              | Bubble bag+Wooden frame                                                                                                                                                                                                                                                                                                              |
| Applicable place                 |              | Schools, Restaurants, Commercial Buildings and Residential etc.                                                                                                                                                                                                                                                                      |
| Ωρα παράδοσης                    |              | 15-25 days after receiving the deposit                                                                                                                                                                                                                                                                                               |