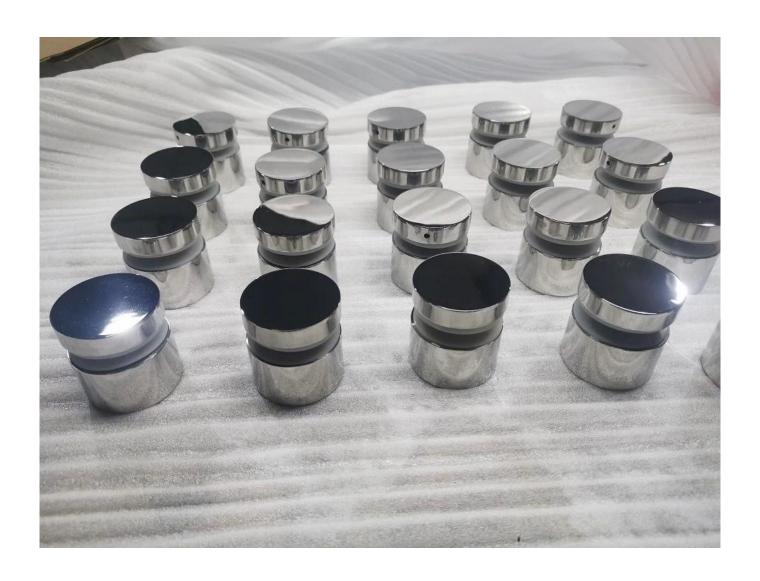

## Good Quality Balustrade Glass Railing Indoor Outdoor Stainless Steel Handrail Glass Clamp Standoff Balcony Stair Railings

| Ονομα                    | Good Quality Balustrade Glass Railing Indoor Outdoor Stainless Steel<br>Handrail Glass Clamp Standoff Balcony Stair Railings |
|--------------------------|------------------------------------------------------------------------------------------------------------------------------|
| Αριθμός μοντέλου:        | SF-50                                                                                                                        |
| Διάμετρος                | 50 mm                                                                                                                        |
| Productive process       | CNC machining                                                                                                                |
| Υλικό                    | Stainless steel 304/316.                                                                                                     |
| Ολα τελείωσαν            | Satin / mirror / black                                                                                                       |
| Εγκατάσταση              | mounted glass wall                                                                                                           |
| For thicknesses of glass | 10-19mm                                                                                                                      |
| MOQ.                     | 10 pcs per item                                                                                                              |