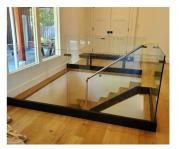

o Glass railing It is a security barrier that is becoming increasingly popular.

It is primarily a protective railing that protects its users from falling.

## ENA **point fastening**Glass railing It has various applications:

glass safety barrier for the pool and patio Glass balustrade Balcony Glass scale Rake

safety guardrail for landing, or loft.

In addition to our Glass railing on profiles' range, Kebil also offers a series of glass railings adapted to their needs: Point, fastening Clamp-fixing, fixing side profile, framed on each side, messages, etc ...