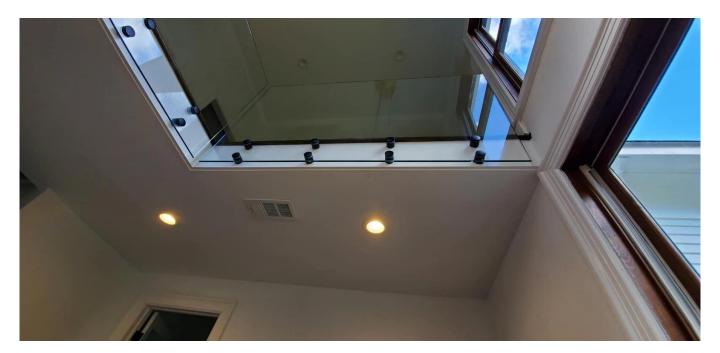

o Glass railing It is a security barrier that is becoming increasingly popular.

It is primarily a protective railing that protects its users from falling.

## ENA **point fastening**Glass railing It has various applications:

glass safety barrier for the pool and patio Glass balustrade Balcony Glass scale Rake

safety guardrail for landing, or loft.

In addition to our Glass railing on profiles' range, Kebil also offers a series of glass railings adapted to their needs: Point, fastening Clamp-fixing, fixing side profile, framed on each side, messages, etc ...