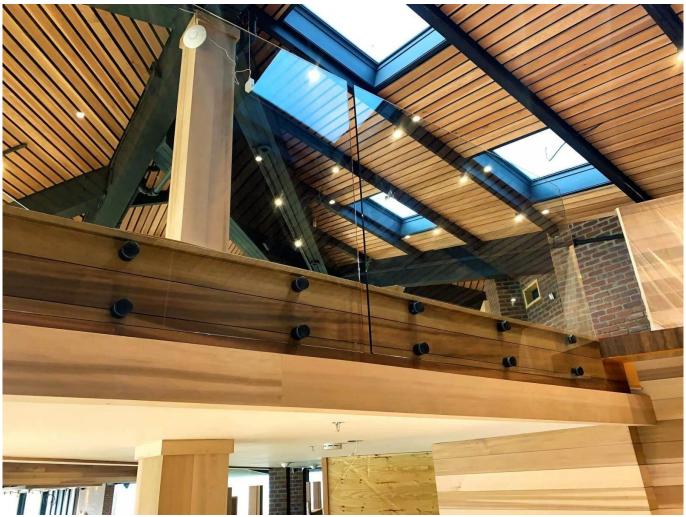

o Glass railing It is a security barrier that is becoming increasingly popular.

It is primarily a protective railing that protects its users from falling.

## ENA **point fastening**Glass railing It has various applications:

glass safety barrier for the pool and patio Glass balustrade Balcony Glass scale Rake

safety guardrail for landing, or loft.

In addition to our Glass railing on profiles' range, Kebil also offers a series of glass railings adapted to their needs: Point, fastening Clamp-fixing, fixing side profile, framed on each side, messages, etc ...