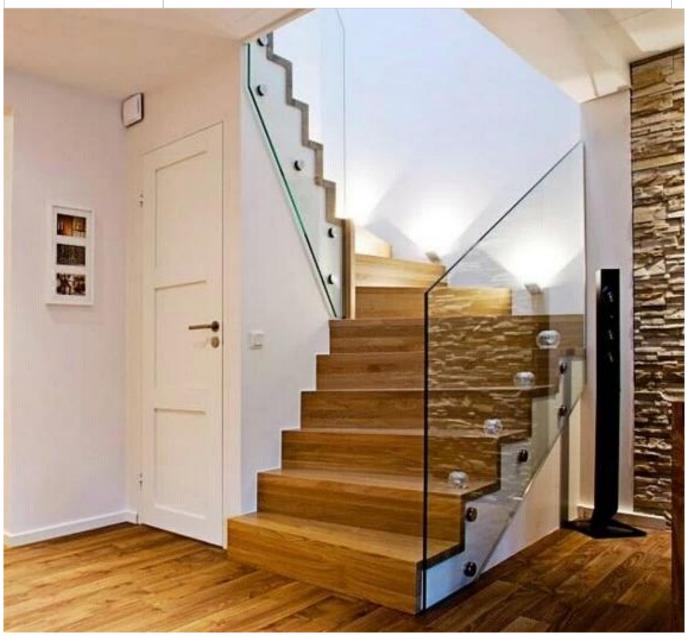

## Good Quality Balustrade Glass Railing Indoor Outdoor Stainless Steel Handrail Glass Clamp Standoff Balcony Stair Railings

| Ονομα                    | Good Quality Balustrade Glass Railing Indoor Outdoor Stainless Steel<br>Handrail Glass Clamp Standoff Balcony Stair Railings |
|--------------------------|------------------------------------------------------------------------------------------------------------------------------|
| Αριθμός μοντέλου:        | SF-50                                                                                                                        |
| Διάμετρος                | 50 mm                                                                                                                        |
| Productive process       | CNC machining                                                                                                                |
| Υλικό                    | Stainless steel 304/316.                                                                                                     |
| Ολα τελείωσαν            | Satin / mirror / black                                                                                                       |
| Εγκατάσταση              | mounted glass wall                                                                                                           |
| For thicknesses of glass | 10-19mm                                                                                                                      |
| MOQ.                     | 10 pcs per item                                                                                                              |

o Glass railing It is a security barrier that is becoming increasingly popular.

It is primarily a protective railing that protects its users from falling.

## ENA **point fastening**Glass railing It has various applications:

glass safety barrier for the pool and patio Glass balustrade Balcony Glass scale Rake

safety guardrail for landing, or loft.

In addition to our Glass railing on profiles' range, Kebil also offers a series of glass railings adapted to their needs: Point, fastening Clamp-fixing, fixing side profile, framed on each side, messages, etc ...