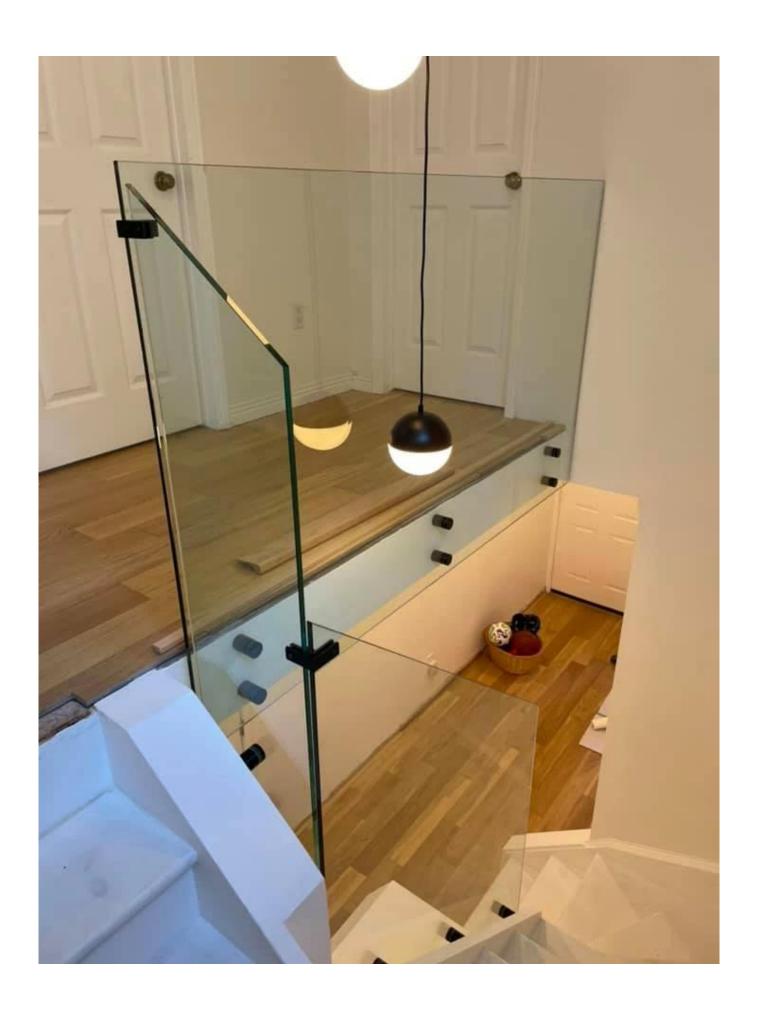

o Glass railing It is a security barrier that is becoming increasingly popular.

It is primarily a protective railing that protects its users from falling.

## ENA **point fastening**Glass railing It has various applications:

glass safety barrier for the pool and patio Glass balustrade Balcony Glass scale Rake

safety guardrail for landing, or loft.

In addition to our Glass railing on profiles' range, Kebil also offers a series of glass railings adapted to their needs: Point, fastening Clamp-fixing, fixing side profile, framed on each side, messages, etc ...