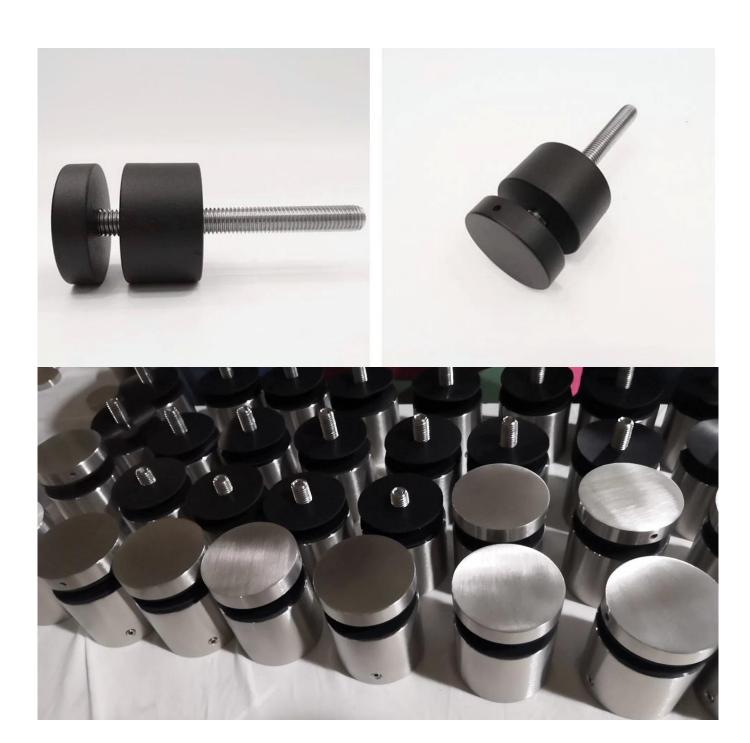

## Good Quality Balustrade Glass Railing Indoor Outdoor Stainless Steel Handrail Glass Clamp Standoff Balcony Stair Railings

| Ονομα                    | Good Quality Balustrade Glass Railing Indoor Outdoor Stainless Steel<br>Handrail Glass Clamp Standoff Balcony Stair Railings |
|--------------------------|------------------------------------------------------------------------------------------------------------------------------|
| Αριθμός μοντέλου:        | SF-50                                                                                                                        |
| Διάμετρος                | 50 mm                                                                                                                        |
| Productive process       | CNC machining                                                                                                                |
| Υλικό                    | Stainless steel 304/316.                                                                                                     |
| Ολα τελείωσαν            | Satin / mirror / black                                                                                                       |
| Εγκατάσταση              | mounted glass wall                                                                                                           |
| For thicknesses of glass | 10-19mm                                                                                                                      |
| MOQ.                     | 10 pcs per item                                                                                                              |