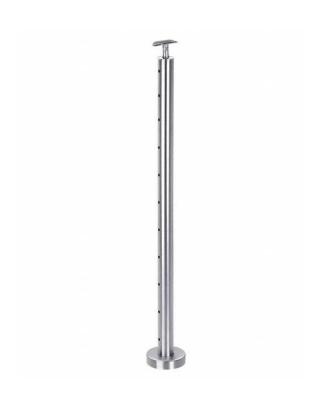

|  |
| 7                  | Θέση                                                    | SUS304/316/Carbon Steel ( brushed/Mirror/Power Coate )     |  |
| Υλικά              | Σύρμα                                                   | SUS304/316                                                 |  |
|                    | DIY, No need weld easy install it by yourself           |                                                            |  |
|                    | Glass not need drill hole for this type railing         |                                                            |  |
| Εγκατάσταση        | installation manul and instruction drawing is available |                                                            |  |

## **Cable Railing Baluster Post:**





## Stainless steel cable fittings/ cable tensioners:

for 3mm, 4mm, 5mm or 6mm thickness cable



## Stainless steel cable:



Εργα:





Welcome to contact us:

Παραμονή

WhatsApp/HP: +8613686807796 Email: sales03@launch-china.cn