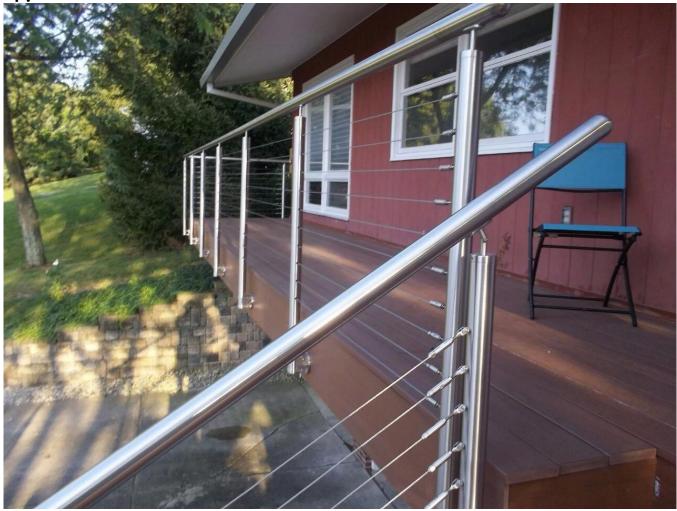

## Modern Home Decorative Designs 316 Stainless Steel Balcony Designs Wire Cable **Railing Post**

For stainless steel railing design, our company have 2 series:

1)cable wire railing system; 2) rod railing system. Both two type can use for interior and exterior. For indoor, we use stainless steel 304 grade, if use for outdoor, we suggest to use stainless steel 316 grade or carbon steel with powder coated and hot galvanized.

## **Cable Railing Baluster Post:**