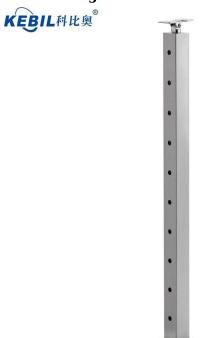

|  |
| 7                  | Θέση                                                    | SUS304/316/Carbon Steel ( brushed/Mirror/Power Coate )     |  |
| Υλικά              | Σύρμα                                                   | SUS304/316                                                 |  |
|                    | DIY, No need weld easy install it by yourself           |                                                            |  |
|                    | Glass not need drill hole for this type railing         |                                                            |  |
| Εγκατάσταση        | installation manul and instruction drawing is available |                                                            |  |

## **Cable Railing Baluster Post:**





## Stainless steel cable fittings/ cable tensioners:

for 3mm, 4mm, 5mm or 6mm thickness cable



## Stainless steel cable:



Εργα:





Welcome to contact us:

Παραμονή

WhatsApp/HP: +8613686807796 Email: sales03@launch-china.cn