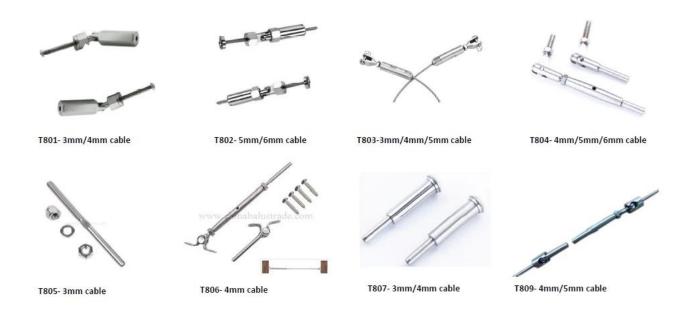

## Stainless steel cable fittings/ cable tensioners:

for 3mm, 4mm, 5mm or 6mm thickness cable