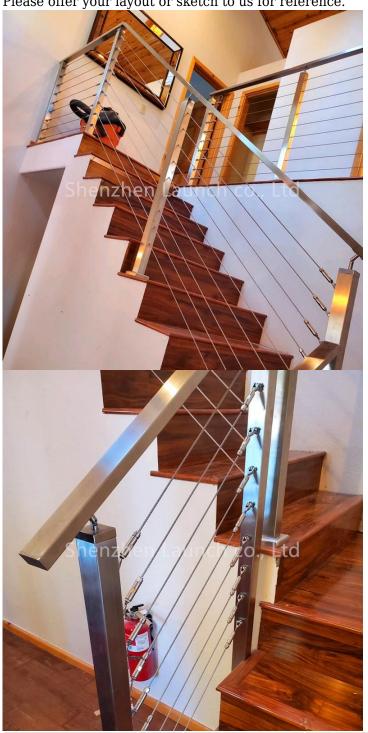

## Modern Home Decorative Designs 316 Stainless Steel Balcony Designs Wire Cable **Railing Post**

For stainless steel railing design, our company have 2 series:

1)cable wire railing system; 2) rod railing system. Both two type can use for interior and exterior. For indoor, we use stainless steel 304 grade, if use for outdoor, we suggest to use stainless steel 316 grade or carbon steel with powder coated and hot galvanized.

Please offer your layout or sketch to us for reference.

| Διάσταση | Μήκος                                                       | customized based on your jobsite |
|----------|-------------------------------------------------------------|----------------------------------|
|          | Heigth                                                      | 850-1500mm or customized         |
|          | Dimensions will adjust according to customers' jobsite/plan |                                  |

| Component&Size(mm) | Σύρμα                                                   | Dia 4/6/8mm/ customized                                    |  |
|--------------------|---------------------------------------------------------|------------------------------------------------------------|--|
|                    | Handrail                                                | Size: dia50.8/42.4/38mm;<br>50*50/40*40/60*40mm/customized |  |
|                    | Θέση                                                    | Size: dia50.8/42.4/38mm;                                   |  |
|                    | 0001                                                    | 50*50/40*40/customized                                     |  |
|                    | Handrail                                                | SUS304/316/Solid wood                                      |  |
| 7                  | Θέση                                                    | SUS304/316/Carbon Steel ( brushed/Mirror/Power Coate )     |  |
| Υλικά              | Σύρμα                                                   | SUS304/316                                                 |  |
|                    | DIY, No need weld easy install it by yourself           |                                                            |  |
|                    | Glass not need drill hole for this type railing         |                                                            |  |
| Εγκατάσταση        | installation manul and instruction drawing is available |                                                            |  |