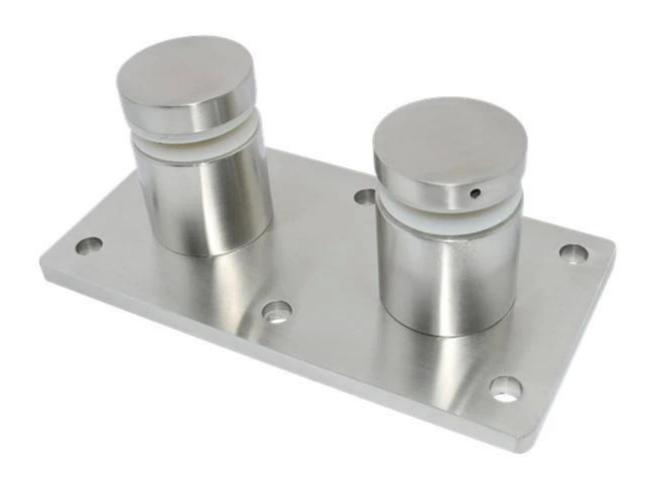

| brushed stainless steel 316 glass standoff bracket for 1/2" glass                                                                                                                                                                                           |
|-------------------------------------------------------------------------------------------------------------------------------------------------------------------------------------------------------------------------------------------------------------|
| □Specs.                                                                                                                                                                                                                                                     |
| <ul> <li>50mm diameter standoff body</li> <li>100x200mm stainless mounting plate</li> <li>for 8-19mm thickness tempered glass</li> <li>applied on staircase, balcony, timber etc.</li> <li>can be mounted into concrete or wood</li> <li>MOQ 1pc</li> </ul> |
| ☐ Delivery time                                                                                                                                                                                                                                             |
| <ul> <li>Stock for immediate delivery, for production<br/>qty. it takes about 7-30 days, depending on<br/>order qty.</li> </ul>                                                                                                                             |
| ☐ Trade terms                                                                                                                                                                                                                                               |
| •EXW, FOB, CIF                                                                                                                                                                                                                                              |
| ☐ Payment Terms                                                                                                                                                                                                                                             |
| sample order we accept Paynal Western Union                                                                                                                                                                                                                 |

- · sample order we accept Paypal, Western Union
- ${\boldsymbol{.}}$  Production order we accept T/T , L/C
- $\square$ Photo for standoff with mounting plate

SF-50T

□ packaging for glass standoff with mounting plate