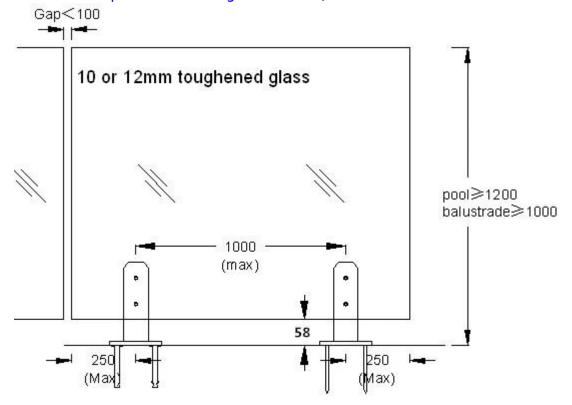

## Superficie:

Finished with a fantastic high quality mirror polished finish.

Scarica Vetro perno SBM disegno tecnico Qui.

Glass Spigot SBM Caratteristica:

- 1.Strong friction clamping system for NO HOLE glass, quick and easy to DIY Install. You can p ut as many clamps as you like along larger panels of glass.
- 2. Glass perni sono solidi dell'acciaio inossidabile! Non scava!
- 3. Suits 10 OR 12 millimetri di vetro temperato.
- 4.Designed and manufactured according to to Australian Standard for swimming pool fencing safety, Australia Balustrade Standard AS& NZS.

# Vetro perno SBM Applicazione:

Stainless steel glass spigots used for fixing glass of swimming pool fencing walls for outdoor living, antirust and very durable.

Nice-

looking mini posts apply to support 10 or 12mm fully frameless glass for fence in home & gar den.