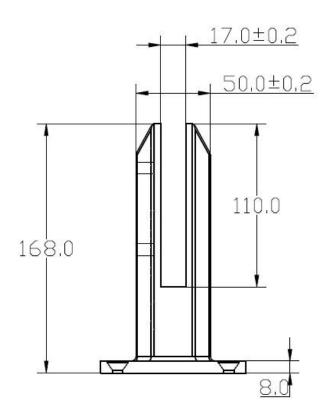

# Glass Spigot SBM Introduzione:

SBM

Dimension:

Altezza: 168MM;

Larghezza: 50mm tondo; Altezza Groove: 110mm; Groove basso: 58mm; Diametro base: 98mm;

Diametro piastra di copertura: 100mm;

 $2 \times M8$  grub screws, SS316 pressure plate, special high quality gomma siliconica guarnizione. 100mm diameter dress ring/ cover plate to suit the round spigot for hiding visual fixings (cover plate must be used with installation).