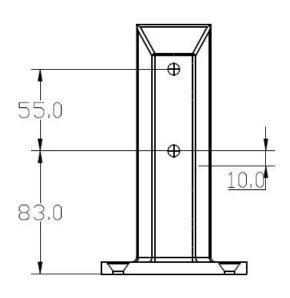

# Glass Spigot SBM Introduzione:

SBM

Dimension:

Altezza: 168MM;

Larghezza: 50mm tondo; Altezza Groove: 110mm; Groove basso: 58mm; Diametro base: 98mm;

Diametro piastra di copertura: 100mm;

 $2 \times M8$  grub screws, SS316 pressure plate, special high quality gomma siliconica guarnizione. 100mm diameter dress ring/ cover plate to suit the round spigot for hiding visual fixings (cover plate must be used with installation).