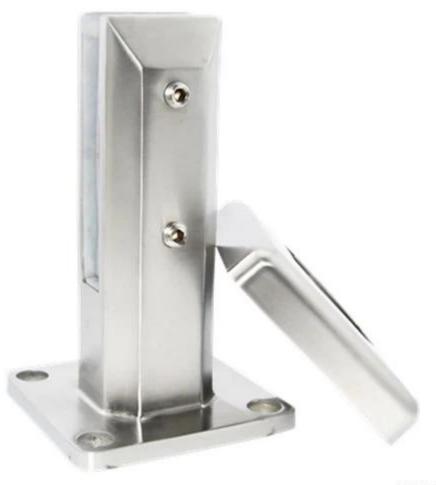

# Glass Spigot SBM Introduzione:

SBM

Dimension:

Altezza: 168MM;

Larghezza: 50mm tondo; Altezza Groove: 110mm; Groove basso: 58mm; Diametro base: 98mm;

Diametro piastra di copertura: 100mm;

 $2 \times M8$  grub screws, SS316 pressure plate, special high quality gomma siliconica guarnizione. 100mm diameter dress ring/ cover plate to suit the round spigot for hiding visual fixings (cover plate must be used with installation).