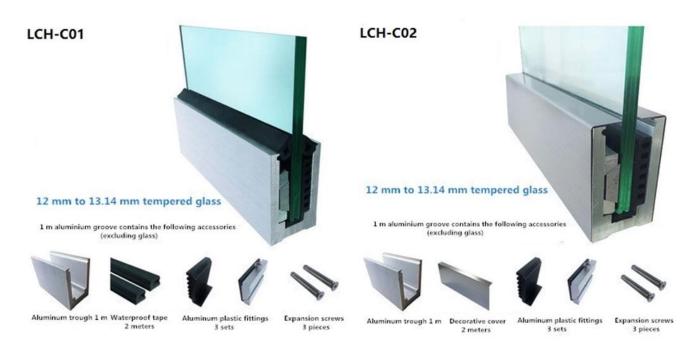

## DisponibileModelli:

LCH-A01/A02: without/with cladding for use with 20mm to 21.52mm glass

LCH-B01/A02: without/with cladding for use with 16mm to 17.52mm glass

LCH-C01/A02: without/with cladding for use with 12mm to 13.14mm glass