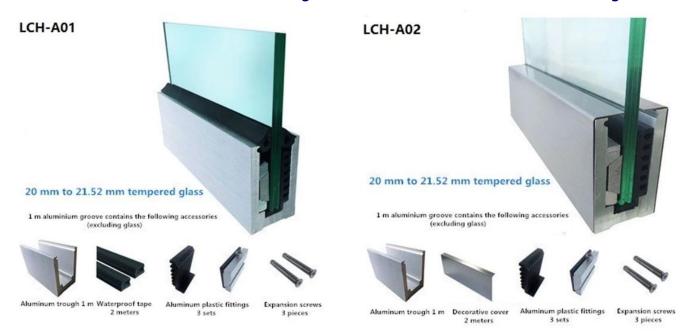

## DisponibileModelli:

LCH-A01/A02: without/with cladding for use with 20mm to 21.52mm glass

LCH-B01/A02: without/with cladding for use with 16mm to 17.52mm glass

LCH-C01/A02: without/with cladding for use with 12mm to 13.14mm glass