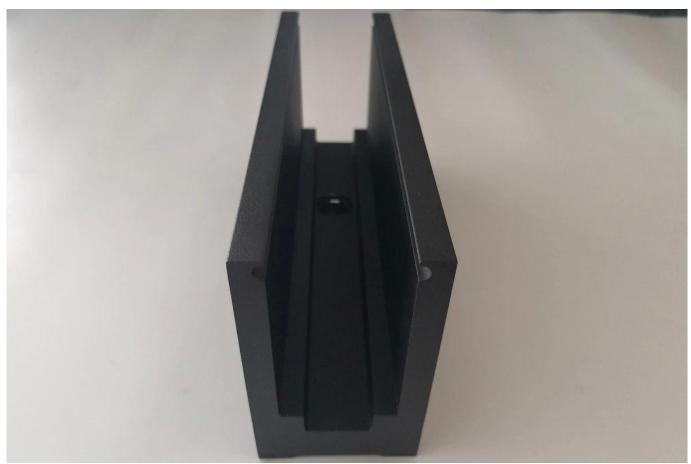

62        | Anodizing /<br>Spray Paint | 12-13.52                    |
|                            |                          | 102*67        |                            | 8+1.52+8                    |
|                            |                          | 102*70.5      |                            | 10+1.52+10                  |
| Inside System & Bolt       | 3 or 4 meters per length |               |                            |                             |
| Cladding                   | SUS 304 / SUS<br>316     | 102           | Brushed / Mirror           | /                           |
| Gomma                      | Plastica                 | Various       | Nero                       | Tutti                       |





Aluminum Base U Profile for Glass Railing in Black Color:



## DisponibileModelli:

LCH-A01/A02: without/with cladding for use with 20mm to 21.52mm glass



LCH-B01/A02: without/with cladding for use with 16mm to 17.52mm glass



LCH-C01/A02: without/with cladding for use with 12mm to 13.14mm glass



LCH-D01/A02: without/with cladding for use with 12mm to 13.14mm glass



For both commerical and residential application For both wholesale and retail (We are manufacturer)









## MORE TYPES OF ALUMINIUM U CHANNEL FOR GLASS RAILING:

Small profile: for glass thickness 10-12.76mm



Big profile: for glass thickness 20-30mm



**SLOT TUBE HANDRAIL:** 







## **FAQ**

1. Are you factory?

Yes, we are factory.

2. Do you offer free samples?

Yes, we offer free samples, but customers need to pay express charges.

3. What materials do you have?

W