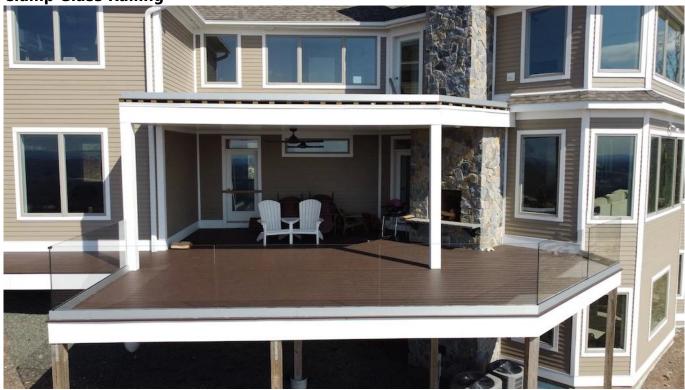

Aluminium Security Balustrades Aluminum Metal Frameless Profile U Channel Clamp Glass Railing

**Aluminum Glass Railing specifications:** 

| RAILING PART -<br>BASEMENT | MATERIALE                | DIMENSION(MM) | SURFACE FINISHED           | SUITED GLASS THICKNESS (MM) |
|----------------------------|--------------------------|---------------|----------------------------|-----------------------------|
| U Channel / U Profile      | Aluminum Alloy           | 102*62        | Anodizing /<br>Spray Paint | 12-13.52                    |
|                            |                          | 102*67        |                            | 8+1.52+8                    |
|                            |                          | 102*70.5      |                            | 10+1.52+10                  |
| Inside System & Bolt       | 3 or 4 meters per length |               |                            |                             |
| Cladding                   | SUS 304 / SUS<br>316     | 102           | Brushed / Mirror           | /                           |
| Gomma                      | Plastica                 | Various       | Nero                       | Tutti                       |