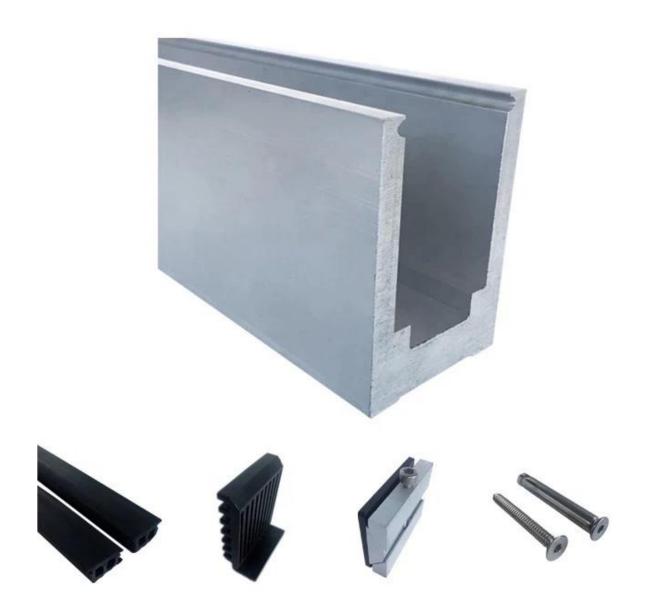

Aluminium Security Balustrades Aluminum Metal Frameless Profile U Channel Clamp Glass Railing

**Aluminum Glass Railing specifications:** 

| RAILING PART -<br>BASEMENT | MATERIALE                | DIMENSION(MM) | SURFACE FINISHED           | SUITED GLASS THICKNESS (MM) |
|----------------------------|--------------------------|---------------|----------------------------|-----------------------------|
| U Channel / U Profile      | Aluminum Alloy           | 102*62        | Anodizing /<br>Spray Paint | 12-13.52                    |
|                            |                          | 102*67        |                            | 8+1.52+8                    |
|                            |                          | 102*70.5      |                            | 10+1.52+10                  |
| Inside System & Bolt       | 3 or 4 meters per length |               |                            |                             |
| Cladding                   | SUS 304 / SUS<br>316     | 102           | Brushed / Mirror           | /                           |
| Gomma                      | Plastica                 | Various       | Nero                       | Tutti                       |

Aluminum Base U Profile for Glass Railing in Black Color:

## DisponibileModelli:

LCH-A01/A02: without/with cladding for use with 20mm to 21.52mm glass

LCH-B01/A02: without/with cladding for use with 16mm to 17.52mm glass

LCH-C01/A02: without/with cladding for use with 12mm to 13.14mm glass