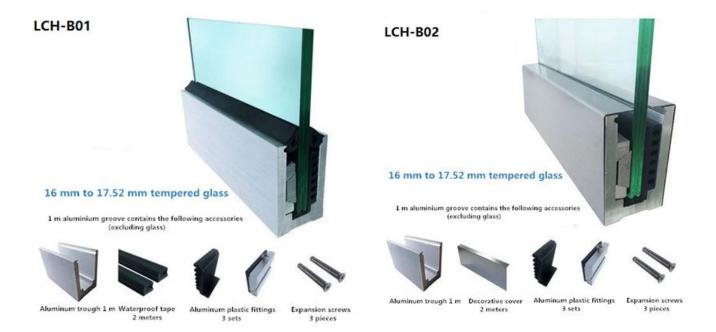

## DisponibileModelli:

LCH-A01/A02: without/with cladding for use with 20mm to 21.52mm glass

LCH-B01/A02: without/with cladding for use with 16mm to 17.52mm glass

LCH-C01/A02: without/with cladding for use with 12mm to 13.14mm glass