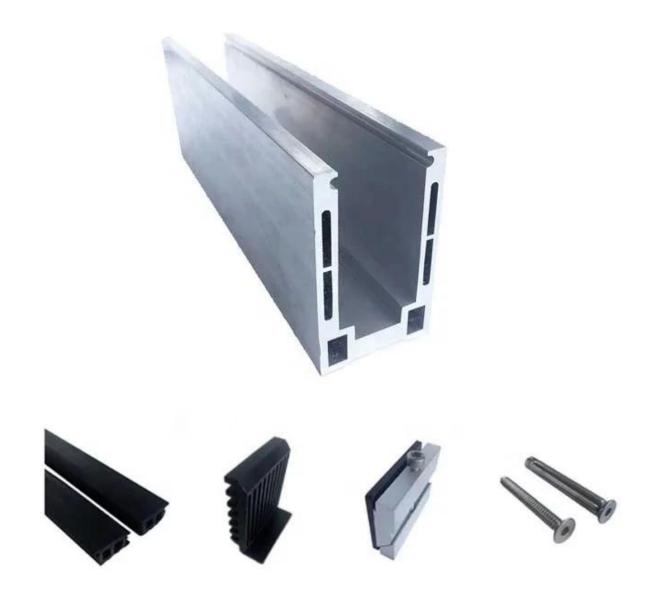

Aluminium Security Balustrades Aluminum Metal Frameless Profile U Channel Clamp Glass Railing

**Aluminum Glass Railing specifications:** 

| RAILING PART -<br>BASEMENT | MATERIALE                | DIMENSION(MM) | SURFACE FINISHED           | SUITED GLASS THICKNESS (MM) |
|----------------------------|--------------------------|---------------|----------------------------|-----------------------------|
| U Channel / U Profile      | Aluminum Alloy           | 102*62        | Anodizing /<br>Spray Paint | 12-13.52                    |
|                            |                          | 102*67        |                            | 8+1.52+8                    |
|                            |                          | 102*70.5      |                            | 10+1.52+10                  |
| Inside System & Bolt       | 3 or 4 meters per length |               |                            |                             |
| Cladding                   | SUS 304 / SUS<br>316     | 102           | Brushed / Mirror           | /                           |
| Gomma                      | Plastica                 | Various       | Nero                       | Tutti                       |

Aluminum Base U Profile for Glass Railing in Black Color:

## DisponibileModelli:

LCH-A01/A02: without/with cladding for use with 20mm to 21.52mm glass

LCH-B01/A02: without/with cladding for use with 16mm to 17.52mm glass

LCH-C01/A02: without/with cladding for use with 12mm to 13.14mm glass