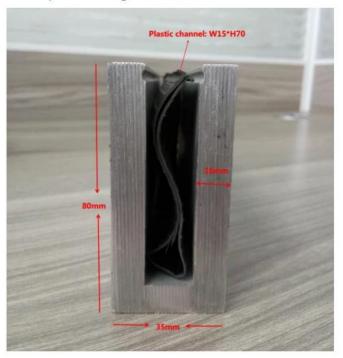

Aluminium Security Balustrades Aluminum Metal Frameless Profile U Channel Clamp Glass Railing

**Aluminum Glass Railing specifications:** 

| RAILING PART -<br>BASEMENT | MATERIALE                | DIMENSION(MM) | SURFACE FINISHED           | SUITED GLASS THICKNESS (MM) |
|----------------------------|--------------------------|---------------|----------------------------|-----------------------------|
| U Channel / U Profile      | Aluminum Alloy           | 102*62        | Anodizing /<br>Spray Paint | 12-13.52                    |
|                            |                          | 102*67        |                            | 8+1.52+8                    |
|                            |                          | 102*70.5      |                            | 10+1.52+10                  |
| Inside System & Bolt       | 3 or 4 meters per length |               |                            |                             |
| Cladding                   | SUS 304 / SUS<br>316     | 102           | Brushed / Mirror           | /                           |
| Gomma                      | Plastica                 | Various       | Nero                       | Tutti                       |

Aluminum Base U Profile for Glass Railing in Black Color: