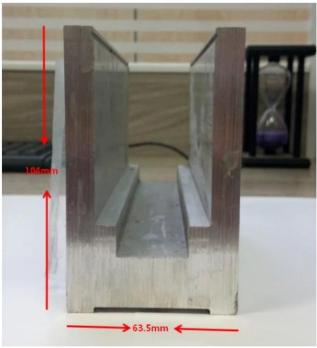

Aluminium Security Balustrades Aluminum Metal Frameless Profile U Channel Clamp Glass Railing

**Aluminum Glass Railing specifications:** 

| RAILING PART -<br>BASEMENT | MATERIALE                | DIMENSION(MM) | SURFACE FINISHED           | SUITED GLASS THICKNESS (MM) |
|----------------------------|--------------------------|---------------|----------------------------|-----------------------------|
| U Channel / U Profile      | Aluminum Alloy           | 102*62        | Anodizing /<br>Spray Paint | 12-13.52                    |
|                            |                          | 102*67        |                            | 8+1.52+8                    |
|                            |                          | 102*70.5      |                            | 10+1.52+10                  |
| Inside System & Bolt       | 3 or 4 meters per length |               |                            |                             |
| Cladding                   | SUS 304 / SUS<br>316     | 102           | Brushed / Mirror           | /                           |
| Gomma                      | Plastica                 | Various       | Nero                       | Tutti                       |

Aluminum Base U Profile for Glass Railing in Black Color: