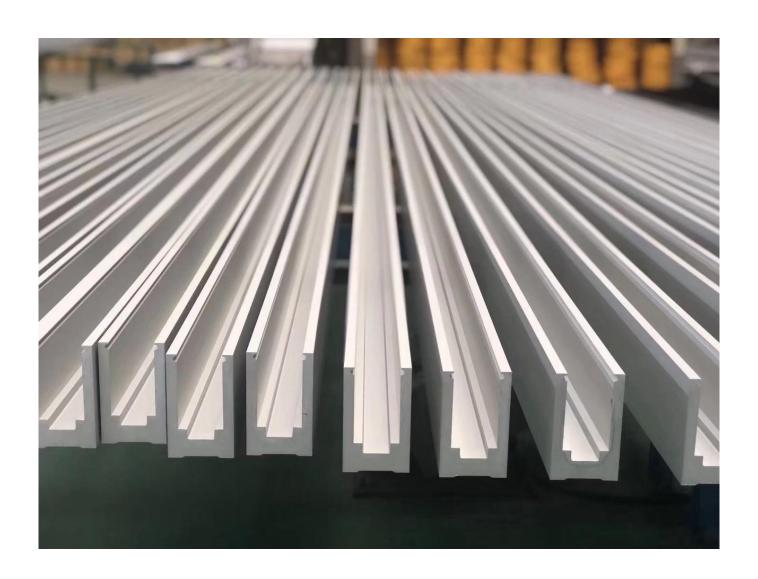

| Nome del prodotto |                             | Frameless Glass balustrade Aluminum u channel frameless balcony staircase swimming pool fence glass railing                                                                                                                                                                                                       |
|-------------------|-----------------------------|-------------------------------------------------------------------------------------------------------------------------------------------------------------------------------------------------------------------------------------------------------------------------------------------------------------------|
| Dimensioni        |                             | Customized, According to the client's specific requirement.                                                                                                                                                                                                                                                       |
|                   | Informazioni del<br>profilo | Material: Aluminum(6063-T5) profile length 3m Profile Wall thickness: 10 mm Color: original, silver, black, graphite                                                                                                                                                                                              |
|                   | Glass Option                | Laminated glass, tempered glass, Low-E glass, floated glass, reflective glass single glazing /double glazing Single: 8/10/12mm Doppio:, 6.38mm, 8.76mm 10.76mm 11.52mm etc Colore:clear, ford blue reflective, green reflective, LOW-E. eccetera. Any other glass thickness according to customer's requirements. |
|                   | Hardwares                   | setscrew, stainless steel cover, stainless steel railing<br>High quality made in China                                                                                                                                                                                                                            |
| Finitura          |                             | Powder coated or Anodizing                                                                                                                                                                                                                                                                                        |
| Imballaggio       |                             | Bubble bag+Wooden frame                                                                                                                                                                                                                                                                                           |
| Applicable place  |                             | Schools, Restaurants, Commercial Buildings and Residential etc.                                                                                                                                                                                                                                                   |
| Tempo di consegna |                             | 15-25 days after receiving the deposit                                                                                                                                                                                                                                                                            |

## SuperioreCorrimanoTubo:

Glass Fence Panel:

**Aluminum Base Channel:** 

Welcome to contact us for more information:

vigilia

Email: sales03@launch-china.cn HP/WhatsApp: +8613686807796