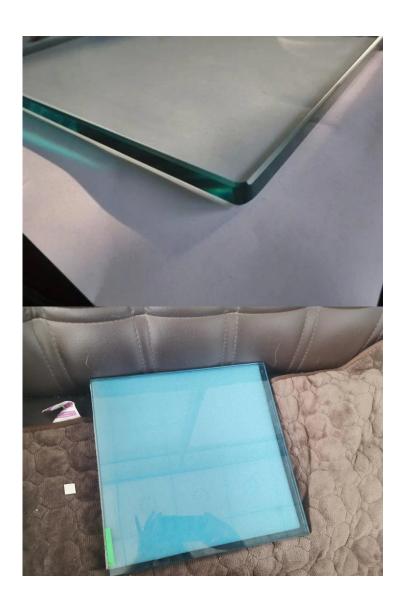

| Nome del prodotto |                             | Frameless Glass balustrade Aluminum u channel frameless balcony staircase swimming pool fence glass railing                                                                                                                                                                                                       |
|-------------------|-----------------------------|-------------------------------------------------------------------------------------------------------------------------------------------------------------------------------------------------------------------------------------------------------------------------------------------------------------------|
| Dimensioni        |                             | Customized, According to the client's specific requirement.                                                                                                                                                                                                                                                       |
|                   | Informazioni del<br>profilo | Material: Aluminum(6063-T5) profile length 3m Profile Wall thickness: 10 mm Color: original, silver, black, graphite                                                                                                                                                                                              |
|                   | Glass Option                | Laminated glass, tempered glass, Low-E glass, floated glass, reflective glass single glazing /double glazing Single: 8/10/12mm Doppio:, 6.38mm, 8.76mm 10.76mm 11.52mm etc Colore:clear, ford blue reflective, green reflective, LOW-E. eccetera. Any other glass thickness according to customer's requirements. |
|                   | Hardwares                   | setscrew, stainless steel cover, stainless steel railing<br>High quality made in China                                                                                                                                                                                                                            |
| Finitura          |                             | Powder coated or Anodizing                                                                                                                                                                                                                                                                                        |
| Imballaggio       |                             | Bubble bag+Wooden frame                                                                                                                                                                                                                                                                                           |
| Applicable place  |                             | Schools, Restaurants, Commercial Buildings and Residential etc.                                                                                                                                                                                                                                                   |
| Tempo di consegna |                             | 15-25 days after receiving the deposit                                                                                                                                                                                                                                                                            |