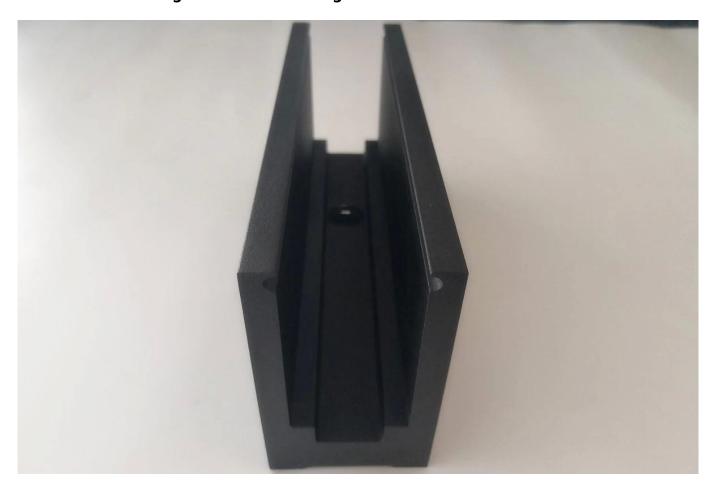

| Nome del prodotto |                             | Frameless Glass balustrade Aluminum u channel frameless balcony staircase swimming pool fence glass railing                                                                                                                                                                                                       |
|-------------------|-----------------------------|-------------------------------------------------------------------------------------------------------------------------------------------------------------------------------------------------------------------------------------------------------------------------------------------------------------------|
| Dimensioni        |                             | Customized, According to the client's specific requirement.                                                                                                                                                                                                                                                       |
|                   | Informazioni del<br>profilo | Material: Aluminum(6063-T5) profile length 3m Profile Wall thickness: 10 mm Color: original, silver, black, graphite                                                                                                                                                                                              |
|                   | Glass Option                | Laminated glass, tempered glass, Low-E glass, floated glass, reflective glass single glazing /double glazing Single: 8/10/12mm Doppio:, 6.38mm, 8.76mm 10.76mm 11.52mm etc Colore:clear, ford blue reflective, green reflective, LOW-E. eccetera. Any other glass thickness according to customer's requirements. |
|                   | Hardwares                   | setscrew, stainless steel cover, stainless steel railing<br>High quality made in China                                                                                                                                                                                                                            |
| Finitura          |                             | Powder coated or Anodizing                                                                                                                                                                                                                                                                                        |
| Imballaggio       |                             | Bubble bag+Wooden frame                                                                                                                                                                                                                                                                                           |
| Applicable place  |                             | Schools, Restaurants, Commercial Buildings and Residential etc.                                                                                                                                                                                                                                                   |
| Tempo di consegna |                             | 15-25 days after receiving the deposit                                                                                                                                                                                                                                                                            |