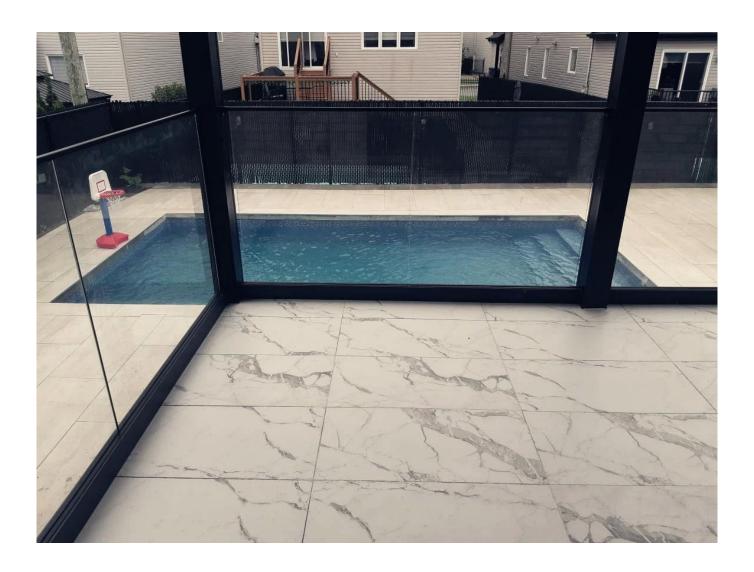

## **Railing Design Option**

- · straight linear and curved
- $\cdot$  safety toughened glass and laminated glass 10-21.52mm
- $\cdot$  glass top free, slotted handrail and glass bracket handrail
- $\cdot$  floor mounted and side mounted
- $\cdot$  residential design and commercial railing

| Nome del prodotto |                             | Frameless Glass balustrade Aluminum u channel frameless balcony staircase swimming pool fence glass railing                                                                                                                                                                                                       |
|-------------------|-----------------------------|-------------------------------------------------------------------------------------------------------------------------------------------------------------------------------------------------------------------------------------------------------------------------------------------------------------------|
| Dimensioni        |                             | Customized, According to the client's specific requirement.                                                                                                                                                                                                                                                       |
|                   | Informazioni del<br>profilo | Material: Aluminum(6063-T5) profile length 3m Profile Wall thickness: 10 mm Color: original, silver, black, graphite                                                                                                                                                                                              |
|                   | Glass Option                | Laminated glass, tempered glass, Low-E glass, floated glass, reflective glass single glazing /double glazing Single: 8/10/12mm Doppio:, 6.38mm, 8.76mm 10.76mm 11.52mm etc Colore:clear, ford blue reflective, green reflective, LOW-E. eccetera. Any other glass thickness according to customer's requirements. |
|                   | Hardwares                   | setscrew, stainless steel cover, stainless steel railing<br>High quality made in China                                                                                                                                                                                                                            |
| Finitura          |                             | Powder coated or Anodizing                                                                                                                                                                                                                                                                                        |
| Imballaggio       |                             | Bubble bag+Wooden frame                                                                                                                                                                                                                                                                                           |
| Applicable place  |                             | Schools, Restaurants, Commercial Buildings and Residential etc.                                                                                                                                                                                                                                                   |
| Tempo di consegna |                             | 15-25 days after receiving the deposit                                                                                                                                                                                                                                                                            |