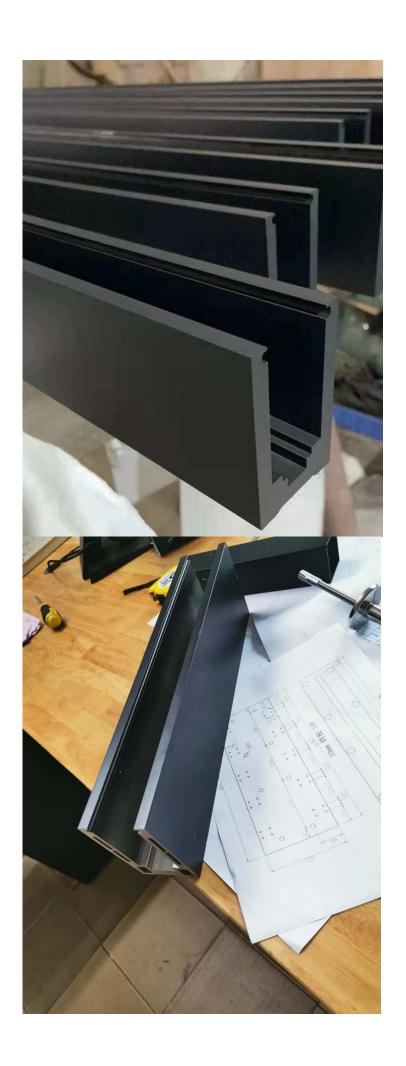

| Nome del prodotto |                             | Frameless Glass balustrade Aluminum u channel frameless balcony staircase swimming pool fence glass railing                                                                                                                                                                                                       |
|-------------------|-----------------------------|-------------------------------------------------------------------------------------------------------------------------------------------------------------------------------------------------------------------------------------------------------------------------------------------------------------------|
| Dimensioni        |                             | Customized, According to the client's specific requirement.                                                                                                                                                                                                                                                       |
|                   | Informazioni del<br>profilo | Material: Aluminum(6063-T5) profile length 3m Profile Wall thickness: 10 mm Color: original, silver, black, graphite                                                                                                                                                                                              |
|                   | Glass Option                | Laminated glass, tempered glass, Low-E glass, floated glass, reflective glass single glazing /double glazing Single: 8/10/12mm Doppio:, 6.38mm, 8.76mm 10.76mm 11.52mm etc Colore:clear, ford blue reflective, green reflective, LOW-E. eccetera. Any other glass thickness according to customer's requirements. |
|                   | Hardwares                   | setscrew, stainless steel cover, stainless steel railing<br>High quality made in China                                                                                                                                                                                                                            |
| Finitura          |                             | Powder coated or Anodizing                                                                                                                                                                                                                                                                                        |
| Imballaggio       |                             | Bubble bag+Wooden frame                                                                                                                                                                                                                                                                                           |
| Applicable place  |                             | Schools, Restaurants, Commercial Buildings and Residential etc.                                                                                                                                                                                                                                                   |
| Tempo di consegna |                             | 15-25 days after receiving the deposit                                                                                                                                                                                                                                                                            |