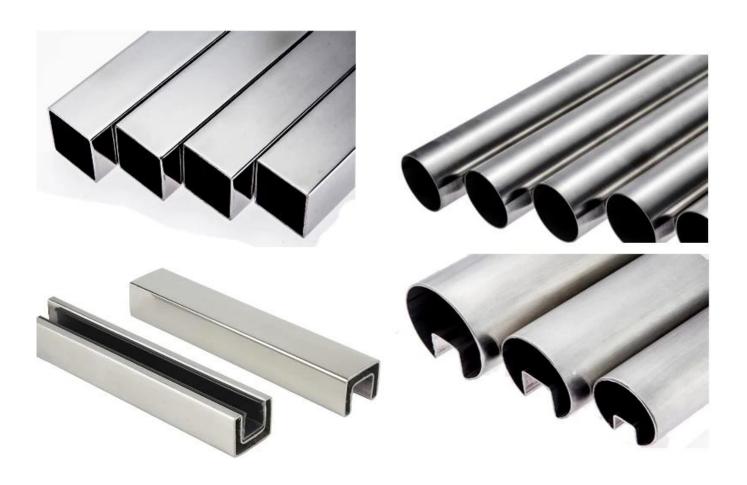

| Nome del prodotto |                             | Frameless Glass balustrade Aluminum u channel frameless balcony staircase swimming pool fence glass railing                                                                                                                                                                                                       |
|-------------------|-----------------------------|-------------------------------------------------------------------------------------------------------------------------------------------------------------------------------------------------------------------------------------------------------------------------------------------------------------------|
| Dimensioni        |                             | Customized, According to the client's specific requirement.                                                                                                                                                                                                                                                       |
|                   | Informazioni del<br>profilo | Material: Aluminum(6063-T5) profile length 3m Profile Wall thickness: 10 mm Color: original, silver, black, graphite                                                                                                                                                                                              |
|                   | Glass Option                | Laminated glass, tempered glass, Low-E glass, floated glass, reflective glass single glazing /double glazing Single: 8/10/12mm Doppio:, 6.38mm, 8.76mm 10.76mm 11.52mm etc Colore:clear, ford blue reflective, green reflective, LOW-E. eccetera. Any other glass thickness according to customer's requirements. |
|                   | Hardwares                   | setscrew, stainless steel cover, stainless steel railing<br>High quality made in China                                                                                                                                                                                                                            |
| Finitura          |                             | Powder coated or Anodizing                                                                                                                                                                                                                                                                                        |
| Imballaggio       |                             | Bubble bag+Wooden frame                                                                                                                                                                                                                                                                                           |
| Applicable place  |                             | Schools, Restaurants, Commercial Buildings and Residential etc.                                                                                                                                                                                                                                                   |
| Tempo di consegna |                             | 15-25 days after receiving the deposit                                                                                                                                                                                                                                                                            |

## SuperioreCorrimanoTubo:

Glass Fence Panel:

**Aluminum Base Channel:** 

Welcome to contact us for more information:

vigilia

Email: sales03@launch-china.cn HP/WhatsApp: +8613686807796