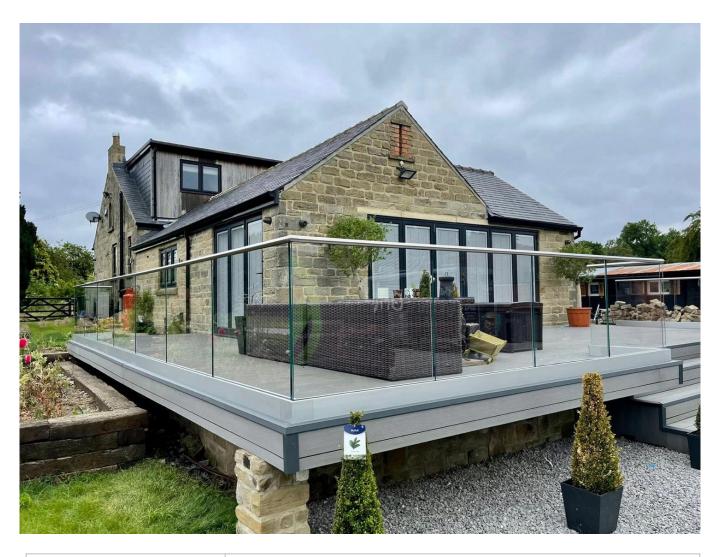

## Aluminium U Channel for Glass Railing Price Custom U Shape Channel Aluminium Profile Size for Toughened Glass Railing

## **Railing Design Option**

- · straight linear and curved
- $\cdot$  safety toughened glass and laminated glass 10-21.52mm
- $\cdot$  glass top free, slotted handrail and glass bracket handrail
- $\cdot$  floor mounted and side mounted
- $\cdot$  residential design and commercial railing

| Nome del prodotto |                             | Frameless Glass balustrade Aluminum u channel frameless balcony staircase swimming pool fence glass railing                                                                                                                                                                                                       |
|-------------------|-----------------------------|-------------------------------------------------------------------------------------------------------------------------------------------------------------------------------------------------------------------------------------------------------------------------------------------------------------------|
| Dimensioni        |                             | Customized, According to the client's specific requirement.                                                                                                                                                                                                                                                       |
|                   | Informazioni del<br>profilo | Material: Aluminum(6063-T5) profile length 3m Profile Wall thickness: 10 mm Color: original, silver, black, graphite                                                                                                                                                                                              |
|                   | Glass Option                | Laminated glass, tempered glass, Low-E glass, floated glass, reflective glass single glazing /double glazing Single: 8/10/12mm Doppio:, 6.38mm, 8.76mm 10.76mm 11.52mm etc Colore:clear, ford blue reflective, green reflective, LOW-E. eccetera. Any other glass thickness according to customer's requirements. |
|                   | Hardwares                   | setscrew, stainless steel cover, stainless steel railing<br>High quality made in China                                                                                                                                                                                                                            |
| Finitura          |                             | Powder coated or Anodizing                                                                                                                                                                                                                                                                                        |
| Imballaggio       |                             | Bubble bag+Wooden frame                                                                                                                                                                                                                                                                                           |
| Applicable place  |                             | Schools, Restaurants, Commercial Buildings and Residential etc.                                                                                                                                                                                                                                                   |
| Tempo di consegna |                             | 15-25 days after receiving the deposit                                                                                                                                                                                                                                                                            |