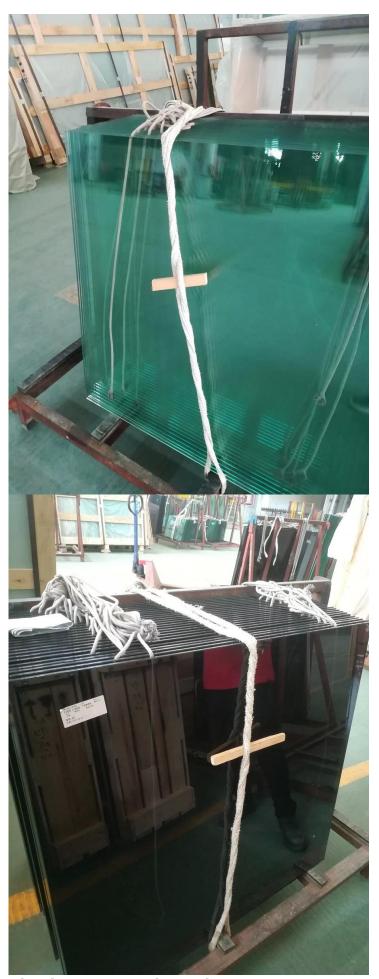

| Nome del prodotto |                             | Frameless Glass balustrade Aluminum u channel frameless balcony staircase swimming pool fence glass railing                                                                                                                                                                                                       |
|-------------------|-----------------------------|-------------------------------------------------------------------------------------------------------------------------------------------------------------------------------------------------------------------------------------------------------------------------------------------------------------------|
| Dimensioni        |                             | Customized, According to the client's specific requirement.                                                                                                                                                                                                                                                       |
|                   | Informazioni del<br>profilo | Material: Aluminum(6063-T5) profile length 3m Profile Wall thickness: 10 mm Color: original, silver, black, graphite                                                                                                                                                                                              |
|                   | Glass Option                | Laminated glass, tempered glass, Low-E glass, floated glass, reflective glass single glazing /double glazing Single: 8/10/12mm Doppio:, 6.38mm, 8.76mm 10.76mm 11.52mm etc Colore:clear, ford blue reflective, green reflective, LOW-E. eccetera. Any other glass thickness according to customer's requirements. |
|                   | Hardwares                   | setscrew, stainless steel cover, stainless steel railing<br>High quality made in China                                                                                                                                                                                                                            |
| Finitura          |                             | Powder coated or Anodizing                                                                                                                                                                                                                                                                                        |
| Imballaggio       |                             | Bubble bag+Wooden frame                                                                                                                                                                                                                                                                                           |
| Applicable place  |                             | Schools, Restaurants, Commercial Buildings and Residential etc.                                                                                                                                                                                                                                                   |
| Tempo di consegna |                             | 15-25 days after receiving the deposit                                                                                                                                                                                                                                                                            |

## SuperioreCorrimanoTubo:

Glass Fence Panel:

**Aluminum Base Channel:** 

Welcome to contact us for more information:

vigilia

Email: sales03@launch-china.cn HP/WhatsApp: +8613686807796