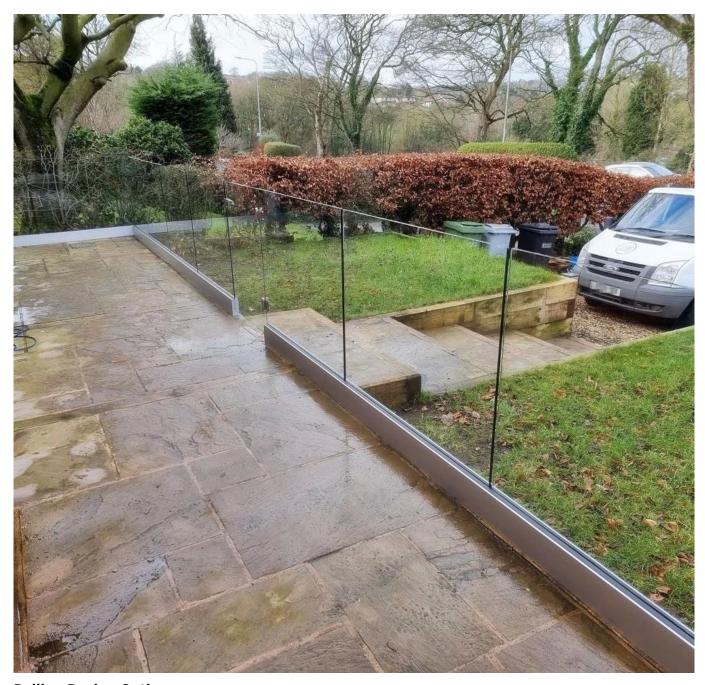

## **Railing Design Option**

- · straight linear and curved
- $\cdot$  safety toughened glass and laminated glass 10-21.52mm
- $\cdot$  glass top free, slotted handrail and glass bracket handrail
- $\cdot$  floor mounted and side mounted
- $\cdot$  residential design and commercial railing

| Nome del prodotto |                             | Frameless Glass balustrade Aluminum u channel frameless balcony staircase swimming pool fence glass railing                                                                                                                                                                                                       |
|-------------------|-----------------------------|-------------------------------------------------------------------------------------------------------------------------------------------------------------------------------------------------------------------------------------------------------------------------------------------------------------------|
| Dimensioni        |                             | Customized, According to the client's specific requirement.                                                                                                                                                                                                                                                       |
|                   | Informazioni del<br>profilo | Material: Aluminum(6063-T5) profile length 3m Profile Wall thickness: 10 mm Color: original, silver, black, graphite                                                                                                                                                                                              |
|                   | Glass Option                | Laminated glass, tempered glass, Low-E glass, floated glass, reflective glass single glazing /double glazing Single: 8/10/12mm Doppio:, 6.38mm, 8.76mm 10.76mm 11.52mm etc Colore:clear, ford blue reflective, green reflective, LOW-E. eccetera. Any other glass thickness according to customer's requirements. |
|                   | Hardwares                   | setscrew, stainless steel cover, stainless steel railing<br>High quality made in China                                                                                                                                                                                                                            |
| Finitura          |                             | Powder coated or Anodizing                                                                                                                                                                                                                                                                                        |
| Imballaggio       |                             | Bubble bag+Wooden frame                                                                                                                                                                                                                                                                                           |
| Applicable place  |                             | Schools, Restaurants, Commercial Buildings and Residential etc.                                                                                                                                                                                                                                                   |
| Tempo di consegna |                             | 15-25 days after receiving the deposit                                                                                                                                                                                                                                                                            |