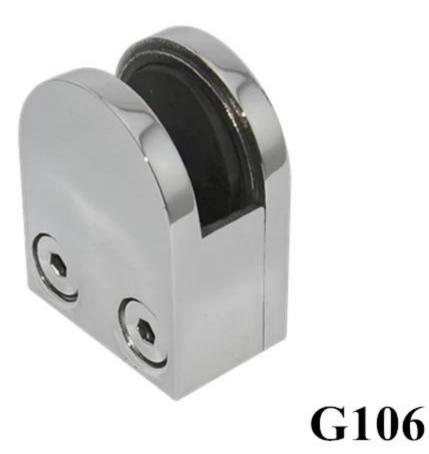

D glass clamp with retention side plate glass clamp for slope glass

## G106

with retention side plate

stainless steel handrail fitting, D glass clamp, flat back and round back, high quality

Satin brushed or mirror polished

We have casting stock so please let us know your surface treatment interest, we will make the arrangement ASAP when the order confirmed.