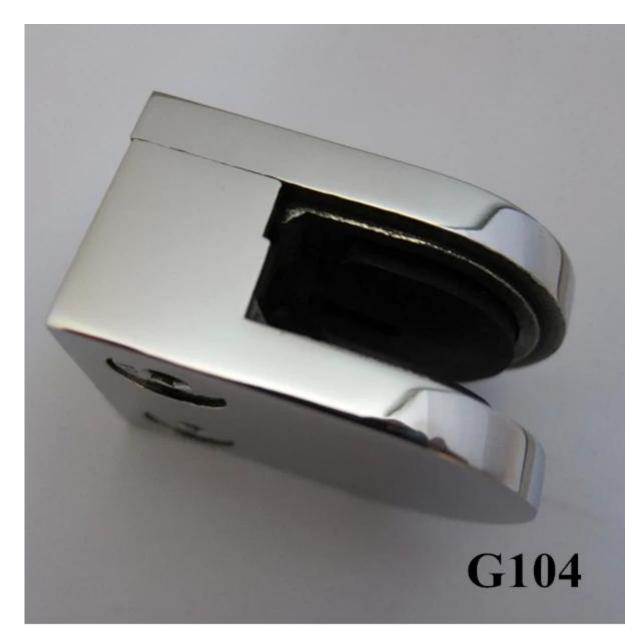

## Regular D glass clamp G104 suit to 8-10mm tempered glass balustrade

Wrought iron D glass clamp for 8-10mm glass used at glass balustrade

If your glass balustrade is using round post, then G104R will is the best choice: (R means round back) stainless steel glass balustrading clamps for round post or pipe