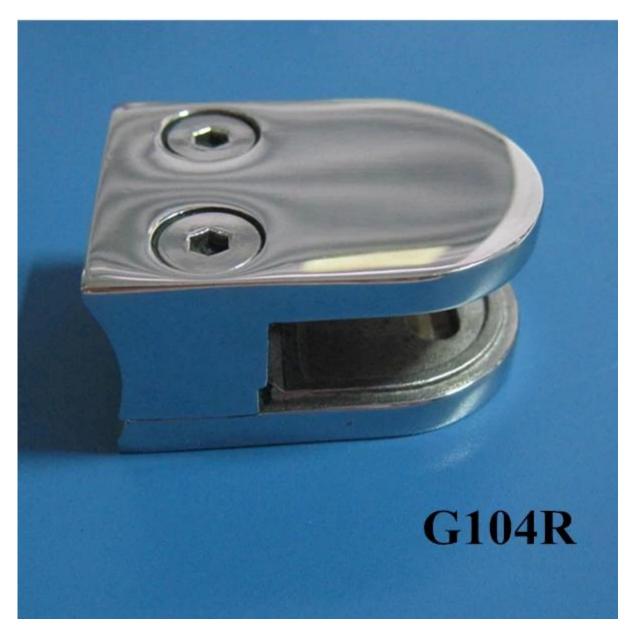

## Regular D glass clamp G104 suit to 8-10mm tempered glass balustrade

Wrought iron D glass clamp for 8-10mm glass used at glass balustrade

If your glass balustrade is using round post, then G104R will is the best choice: (R means round back) stainless steel glass balustrading clamps for round post or pipe