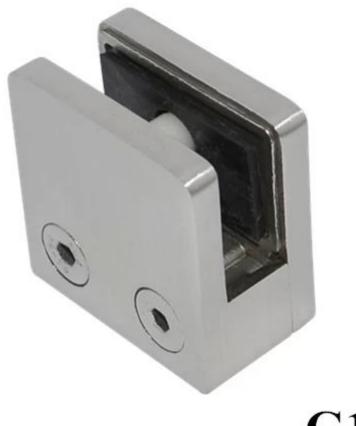

D glass clamp with retention side plate glass clamp for slope glass

## G106

with retention side plate

stainless steel handrail fitting, D glass clamp, flat back and round back, high quality

Satin brushed or mirror polished

We have casting stock so please let us know your surface treatment interest, we will make the arrangement ASAP when the order confirmed.