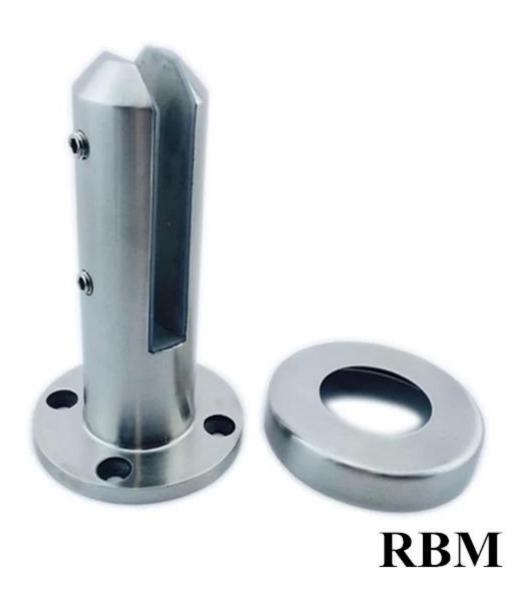

OQ                  | 1 set                                                                                                                   |
| shipping method      | shipment is sent by courier like DHL, UPS,FEDEX etc for small quantity; shipment is sent by sea/vessel for big quantity |
| trade terms:         | EXW,FOB,CNF,C&F,CIF etc                                                                                                 |
| payment terms:       | T/T(50/50;30/70),western union,alibaba escrow                                                                           |
|                      |                                                                                                                         |

SBM: square base plate spigot



**RBM:** round base plate spigot