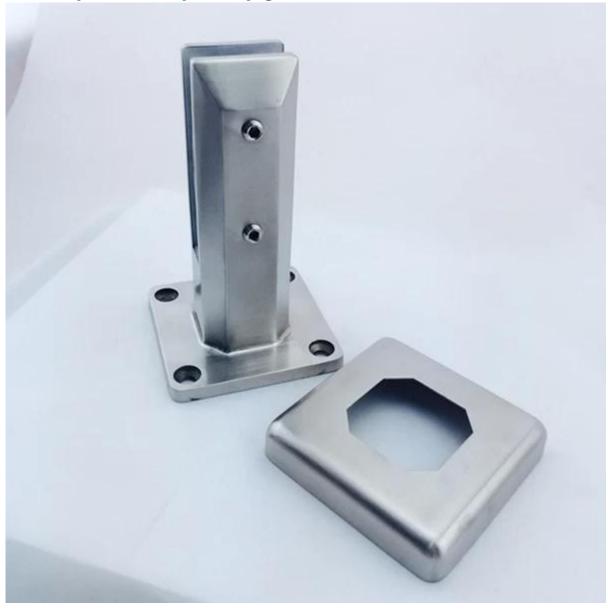

## base plate spigot gor pool fence

| spigot application   | for swimming pool fence , frameless glass railing , deck glass railing .                                                |
|----------------------|-------------------------------------------------------------------------------------------------------------------------|
| spigot material      | stainless steel 316                                                                                                     |
| spigot quality       | high quality, can be used near pool or sea,in rainy,snowy and windy weather                                             |
| spigot finishing     | satin/brushed or mirror polished                                                                                        |
| suit glass thickness | 6mm/8mm/10mm/1076mm,12mm,12.76mm, 13.52mm                                                                               |
| spigot package       | plastic bag+small white box+carton 1 spigot for 1 white box 10 or 12 spigots for a carton                               |
| MOQ                  | 1 set                                                                                                                   |
| shipping method      | shipment is sent by courier like DHL, UPS,FEDEX etc for small quantity; shipment is sent by sea/vessel for big quantity |
| trade terms:         | EXW,FOB,CNF,C&F,CIF etc                                                                                                 |
| payment terms:       | T/T(50/50;30/70),western union,alibaba escrow                                                                           |
|                      |                                                                                                                         |

SBM: square base plate spigot

**RBM:** round base plate spigot