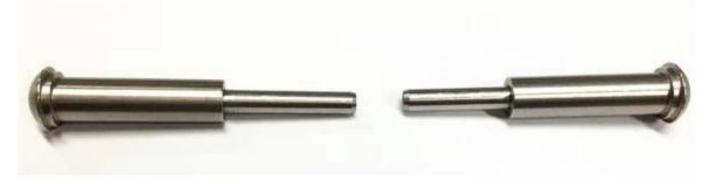

## 1/8" Lag Screw Turnbuckle 316 Stainless Steel Wire Rope Cable Railing Fittings for Deck Railing

## **Technische tekening:**

**Project Photos:** 

Type 316 stainless steel has the best corrosion resistance among standard stainless steels. It resists pitting and corrosion by most chemicals, and is particular resistant to saltwater corrosion.