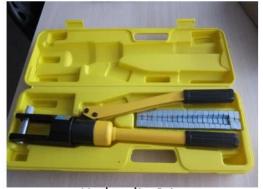

mer's requirements.                                     |
| Cable tensioner<br>Application   | Indoor and outdoor balcony / deck / stairs / terrace cable railing designs                      |
| Moq                              | One pair (2 pieces)                                                                             |
| Steekproef                       | Beschikbaar                                                                                     |
| Factory inspection               | Aanvaardbaar                                                                                    |
| OEM & ODM Service                | Aanvaardbaar                                                                                    |











Installatie:

## Cable fitting T807A installtion









Hydraulic Crimper

## **Technische tekening:**



**Project Photos:** 





Type 316 stainless steel has the best corrosion resistance among standard stainless steels. It resists pitting and corrosion by most chemicals, and is particular resistant to saltwater corrosion.

These can be used for a variety of applications. Sail boats and yachts, cable railing, and for shade sails.

- 1) Material: stainless steel 316 or stainless steel 304
- 2) Surface finish: highly polished or satin brushed
- 3) Standard: Metric and UNF
- 4) Customer design: our experienced engineer team can developed the products and manufacture in accordance with samples, drawings or only ideas
- 5) Delivery: by sea, by air or by express service
- 6) Price term: FOB or CIF

- 7) Sizes: from 3mm to 6mm or as per your requ