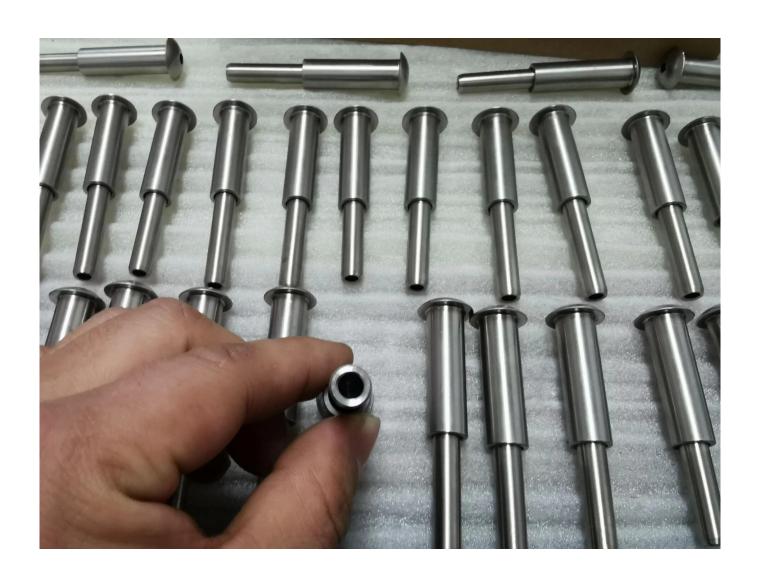

## 1/8" Lag Screw Turnbuckle 316 Stainless Steel Wire Rope Cable Railing Fittings for Deck Railing

## **Technische tekening:**

**Project Photos:** 

Type 316 stainless steel has the best corrosion resistance among standard stainless steels. It resists pitting and corrosion by most chemicals, and is particular resistant to saltwater corrosion.