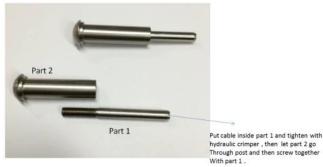

tomer's requirements.                                     |
| Cable tensioner<br>Application   | Indoor and outdoor balcony / deck / stairs / terrace cable railing designs                      |
| Moq                              | One pair (2 pieces)                                                                             |
| Steekproef                       | Beschikbaar                                                                                     |
| Factory inspection               | Aanvaardbaar                                                                                    |
| OEM & ODM Service                | Aanvaardbaar                                                                                    |











Installatie:

## Cable fitting T807A installtion









Hydraulic Crimper

## **Technische tekening:**



**Project Photos:** 





Type 316 stainless steel has the best corrosion resistance among standard stainless steels. It resists pitting and corrosion by most chemicals, and is particular resistant to saltwater corrosion.

These can be used for a variety of applications. Sail boats and yachts, cable railing, and for shade sails.

- 1) Material: stainless steel 316 or stainless steel 304
- 2) Surface finish: highly polished or satin brushed
- 3) Standard: Metric and UNF
- 4) Customer design: our experienced engineer team can developed the products and manufacture in accordance with samples, drawings or only ideas
- 5) Delivery: by sea, by air or by express service
- 6) Price term: FOB or CIF

- 7) Sizes: from 3mm to 6mm or as per your re