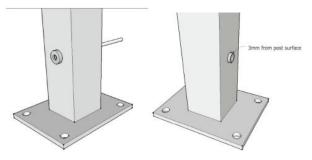

customer's requirements.                                     |
| Cable tensioner<br>Application   | Indoor and outdoor balcony / deck / stairs / terrace cable railing designs                      |
| Moq                              | One pair (2 pieces)                                                                             |
| Steekproef                       | Beschikbaar                                                                                     |
| Factory inspection               | Aanvaardbaar                                                                                    |
| OEM & ODM Service                | Aanvaardbaar                                                                                    |











Installatie:

## Cable fitting T807A installtion









Hydraulic Crimper

## **Technische tekening:**



**Project Photos:** 





Type 316 stainless steel has the best corrosion resistance among standard stainless steels. It resists pitting and corrosion by most chemicals, and is particular resistant to saltwater corrosion.

These can be used for a variety of applications. Sail boats and yachts, cable railing, and for shade sails.

- 1) Material: stainless steel 316 or stainless steel 304
- 2) Surface finish: highly polished or satin brushed
- 3) Standard: Metric and UNF
- 4) Customer design: our experienced engineer team can developed the products and manufacture in accordance with samples, drawings or only ideas
- 5) Delivery: by sea, by air or by express service
- 6) Price term: FOB or CIF

- 7) Sizes: from 3mm to 6mm or as per you