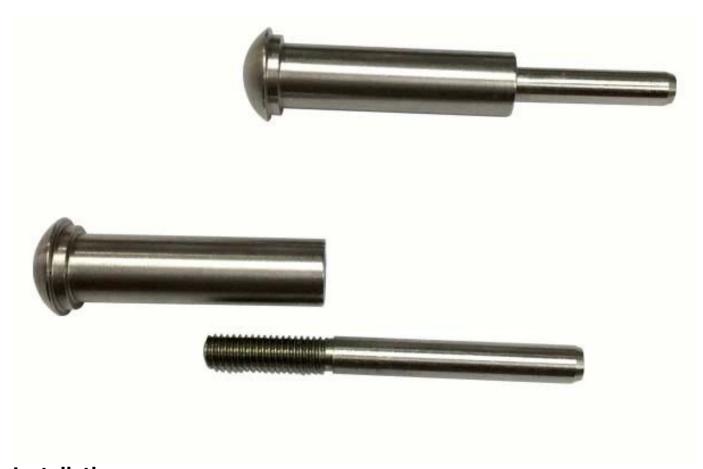

afety packaging | (1) Bubble bagboxcarton (2) As per customer's requirements.                                     |
| Cable tensioner<br>Application   | Indoor and outdoor balcony / deck / stairs / terrace cable railing designs                      |
| Moq                              | One pair (2 pieces)                                                                             |
| Steekproef                       | Beschikbaar                                                                                     |
| Factory inspection               | Aanvaardbaar                                                                                    |
| OEM & ODM Service                | Aanvaardbaar                                                                                    |











Installatie:

## Cable fitting T807A installtion









Hydraulic Crimper

## **Technische tekening:**



**Project Photos:** 





Type 316 stainless steel has the best corrosion resistance among standard stainless steels. It resists pitting and corrosion by most chemicals, and is particular resistant to saltwater corrosion.

These can be used for a variety of applications. Sail boats and yachts, cable railing, and for shade sails.

- 1) Material: stainless steel 316 or stainless steel 304
- 2) Surface finish: highly polished or satin brushed
- 3) Standard: Metric and UNF
- 4) Customer design: our experienced engineer team can developed the products and manufacture in accordance with samples, drawings or only ideas
- 5) Delivery: by sea, by air or by express service
- 6) Price term: F