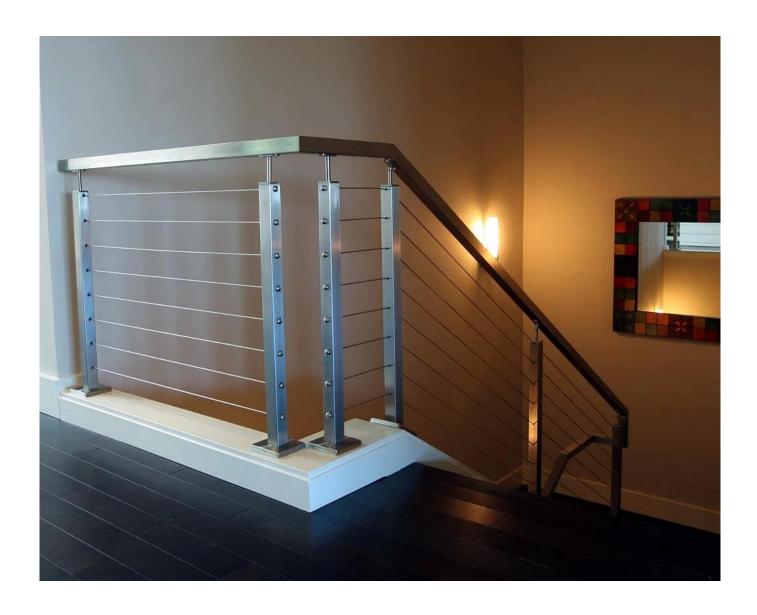

## **Technische tekening:**

**Project Photos:** 

Type 316 stainless steel has the best corrosion resistance among standard stainless steels. It resists pitting and corrosion by most chemicals, and is particular resistant to saltwater corrosion.