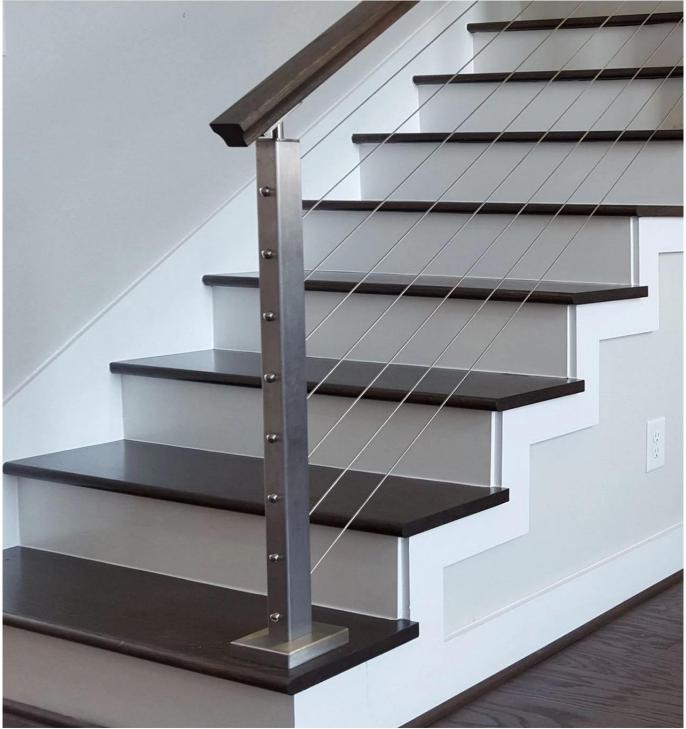

## **Technische tekening:**

**Project Photos:** 

Type 316 stainless steel has the best corrosion resistance among standard stainless steels. It resists pitting and corrosion by most chemicals, and is particular resistant to saltwater corrosion.