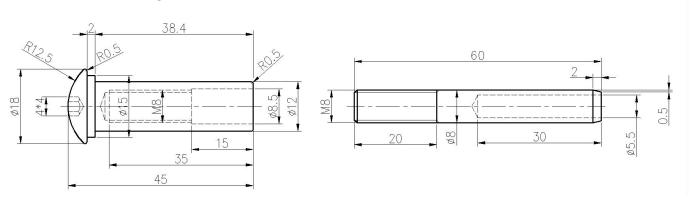

## **Technische tekening:**

**Project Photos:** 

Type 316 stainless steel has the best corrosion resistance among standard stainless steels. It resists pitting and corrosion by most chemicals, and is particular resistant to saltwater corrosion.