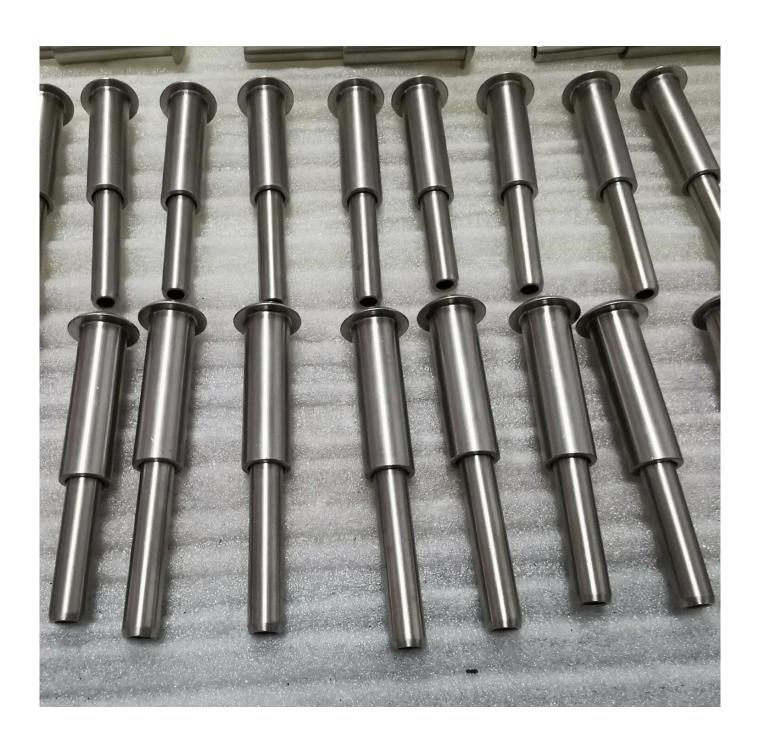

## 1/8" Lag Screw Turnbuckle 316 Stainless Steel Wire Rope Cable Railing Fittings for Deck Railing

## **Technische tekening:**

**Project Photos:** 

Type 316 stainless steel has the best corrosion resistance among standard stainless steels. It resists pitting and corrosion by most chemicals, and is particular resistant to saltwater corrosion.