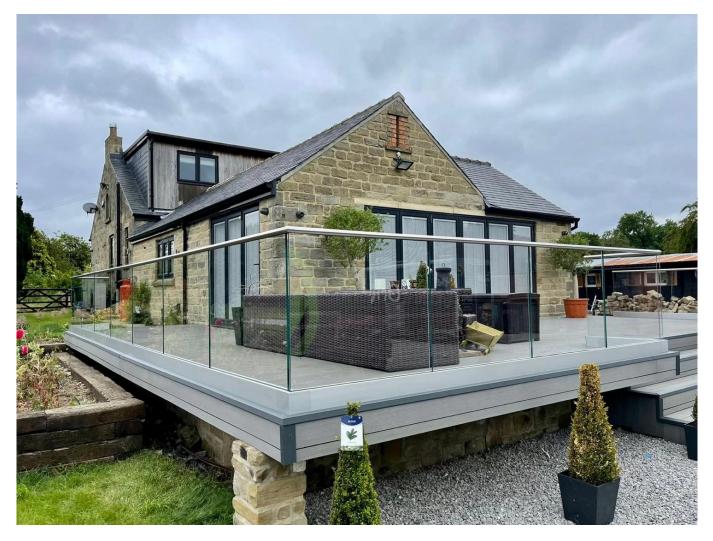

Aluminium U Channel for Glass Railing Price Custom U Shape Channel Aluminium Profile Size for Toughened Glass Railing

## **Railing Design Option**

- $\cdot$  straight linear and curved
- $\cdot$  safety toughened glass and laminated glass 10-21.52mm
- $\cdot$  glass top free, slotted handrail and glass bracket handrail
- $\cdot$  floor mounted and side mounted
- $\cdot$  residential design and commercial railing

| Productnaam<br>Dimensies |              | Frameless Glass balustrade Aluminum u channel frameless balcony staircase swimming pool fence glass railing<br>Customized, According to the client's specific requirement.                                                                                                                                                          |
|--------------------------|--------------|-------------------------------------------------------------------------------------------------------------------------------------------------------------------------------------------------------------------------------------------------------------------------------------------------------------------------------------|
|                          |              |                                                                                                                                                                                                                                                                                                                                     |
|                          | Glass Option | Laminated glass, tempered glass, Low-E glass, floated glass, reflective glass<br>single glazing /double glazing<br>Single : 8/10/12mm<br>Dubbele: , 6.38mm, 8.76mm 10.76mm 11.52mm etc<br>Kleur:clear, ford blue reflective, green reflective, LOW-E. enzovoort.<br>Any other glass thickness according to customer's requirements. |
|                          | Hardwares    | setscrew, stainless steel cover, stainless steel railing<br>High quality made in China                                                                                                                                                                                                                                              |
| Finishing                |              | Powder coated or Anodizing                                                                                                                                                                                                                                                                                                          |
| Inpakken                 |              | Bubble bag+Wooden frame                                                                                                                                                                                                                                                                                                             |
| Applicable place         |              | Schools, Restaurants, Commercial Buildings and Residential etc.                                                                                                                                                                                                                                                                     |
| Tijd om te bezorgen      |              | 15-25 days after receiving the deposit                                                                                                                                                                                                                                                                                              |