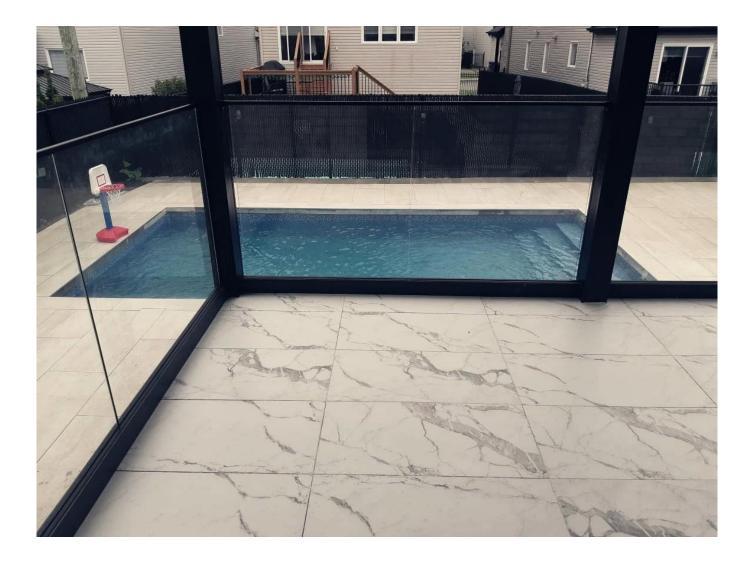

## **Railing Design Option**

- $\cdot$  straight linear and curved
- $\cdot$  safety toughened glass and laminated glass 10-21.52mm
- $\cdot$  glass top free, slotted handrail and glass bracket handrail
- $\cdot$  floor mounted and side mounted
- $\cdot$  residential design and commercial railing

| Productnaam<br>Dimensies |              | Frameless Glass balustrade Aluminum u channel frameless balcony staircase swimming pool fence glass railing<br>Customized, According to the client's specific requirement.                                                                                                                                                          |
|--------------------------|--------------|-------------------------------------------------------------------------------------------------------------------------------------------------------------------------------------------------------------------------------------------------------------------------------------------------------------------------------------|
|                          |              |                                                                                                                                                                                                                                                                                                                                     |
|                          | Glass Option | Laminated glass, tempered glass, Low-E glass, floated glass, reflective glass<br>single glazing /double glazing<br>Single : 8/10/12mm<br>Dubbele: , 6.38mm, 8.76mm 10.76mm 11.52mm etc<br>Kleur:clear, ford blue reflective, green reflective, LOW-E. enzovoort.<br>Any other glass thickness according to customer's requirements. |
|                          | Hardwares    | setscrew, stainless steel cover, stainless steel railing<br>High quality made in China                                                                                                                                                                                                                                              |
| Finishing                |              | Powder coated or Anodizing                                                                                                                                                                                                                                                                                                          |
| Inpakken                 |              | Bubble bag+Wooden frame                                                                                                                                                                                                                                                                                                             |
| Applicable place         |              | Schools, Restaurants, Commercial Buildings and Residential etc.                                                                                                                                                                                                                                                                     |
| Tijd om te bezorgen      |              | 15-25 days after receiving the deposit                                                                                                                                                                                                                                                                                              |