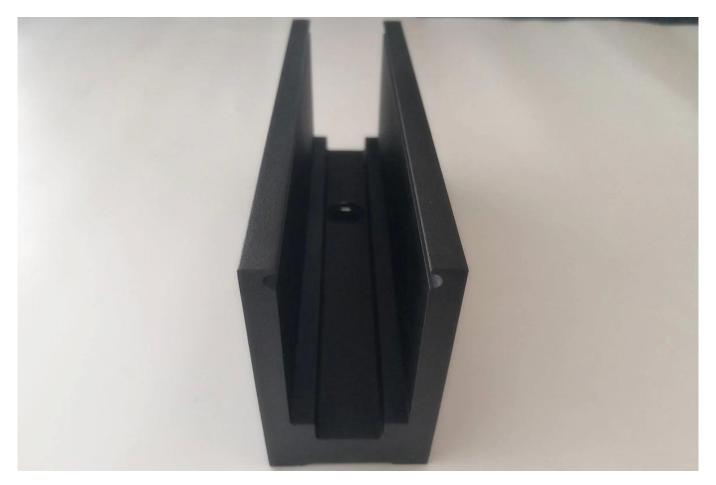

Aluminium U Channel for Glass Railing Price Custom U Shape Channel Aluminium Profile Size for Toughened Glass Railing

| Productnaam<br>Dimensies |              | Frameless Glass balustrade Aluminum u channel frameless balcony staircase swimming pool fence glass railing<br>Customized, According to the client's specific requirement.                                                                                                                                                          |
|--------------------------|--------------|-------------------------------------------------------------------------------------------------------------------------------------------------------------------------------------------------------------------------------------------------------------------------------------------------------------------------------------|
|                          |              |                                                                                                                                                                                                                                                                                                                                     |
|                          | Glass Option | Laminated glass, tempered glass, Low-E glass, floated glass, reflective glass<br>single glazing /double glazing<br>Single : 8/10/12mm<br>Dubbele: , 6.38mm, 8.76mm 10.76mm 11.52mm etc<br>Kleur:clear, ford blue reflective, green reflective, LOW-E. enzovoort.<br>Any other glass thickness according to customer's requirements. |
|                          | Hardwares    | setscrew, stainless steel cover, stainless steel railing<br>High quality made in China                                                                                                                                                                                                                                              |
| Finishing                |              | Powder coated or Anodizing                                                                                                                                                                                                                                                                                                          |
| Inpakken                 |              | Bubble bag+Wooden frame                                                                                                                                                                                                                                                                                                             |
| Applicable place         |              | Schools, Restaurants, Commercial Buildings and Residential etc.                                                                                                                                                                                                                                                                     |
| Tijd om te bezorgen      |              | 15-25 days after receiving the deposit                                                                                                                                                                                                                                                                                              |