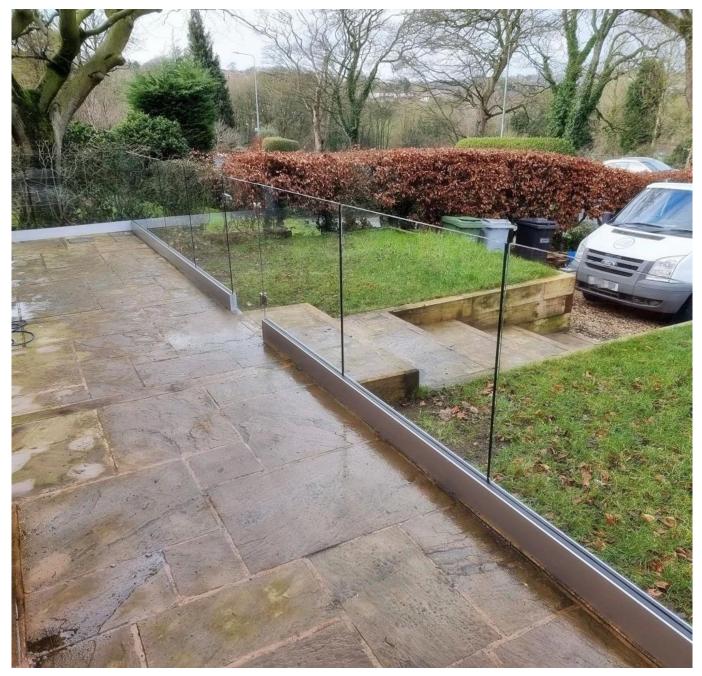

## **Railing Design Option**

- $\cdot$  straight linear and curved
- $\cdot$  safety toughened glass and laminated glass 10-21.52mm
- $\cdot$  glass top free, slotted handrail and glass bracket handrail
- $\cdot$  floor mounted and side mounted
- $\cdot$  residential design and commercial railing

| Productnaam<br>Dimensies |              | Frameless Glass balustrade Aluminum u channel frameless balcony staircase swimming pool fence glass railing<br>Customized, According to the client's specific requirement.                                                                                                                                                          |
|--------------------------|--------------|-------------------------------------------------------------------------------------------------------------------------------------------------------------------------------------------------------------------------------------------------------------------------------------------------------------------------------------|
|                          |              |                                                                                                                                                                                                                                                                                                                                     |
|                          | Glass Option | Laminated glass, tempered glass, Low-E glass, floated glass, reflective glass<br>single glazing /double glazing<br>Single : 8/10/12mm<br>Dubbele: , 6.38mm, 8.76mm 10.76mm 11.52mm etc<br>Kleur:clear, ford blue reflective, green reflective, LOW-E. enzovoort.<br>Any other glass thickness according to customer's requirements. |
|                          | Hardwares    | setscrew, stainless steel cover, stainless steel railing<br>High quality made in China                                                                                                                                                                                                                                              |
| Finishing                |              | Powder coated or Anodizing                                                                                                                                                                                                                                                                                                          |
| Inpakken                 |              | Bubble bag+Wooden frame                                                                                                                                                                                                                                                                                                             |
| Applicable place         |              | Schools, Restaurants, Commercial Buildings and Residential etc.                                                                                                                                                                                                                                                                     |
| Tijd om te bezorgen      |              | 15-25 days after receiving the deposit                                                                                                                                                                                                                                                                                              |