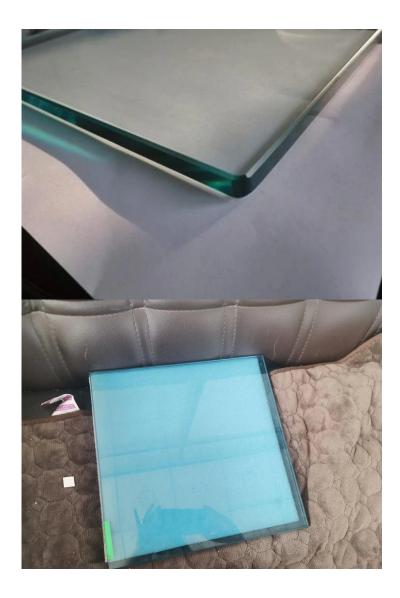

| Productnaam<br>Dimensies |              | Frameless Glass balustrade Aluminum u channel frameless balcony staircase swimming pool fence glass railing<br>Customized, According to the client's specific requirement.                                                                                                                                                          |
|--------------------------|--------------|-------------------------------------------------------------------------------------------------------------------------------------------------------------------------------------------------------------------------------------------------------------------------------------------------------------------------------------|
|                          |              |                                                                                                                                                                                                                                                                                                                                     |
|                          | Glass Option | Laminated glass, tempered glass, Low-E glass, floated glass, reflective glass<br>single glazing /double glazing<br>Single : 8/10/12mm<br>Dubbele: , 6.38mm, 8.76mm 10.76mm 11.52mm etc<br>Kleur:clear, ford blue reflective, green reflective, LOW-E. enzovoort.<br>Any other glass thickness according to customer's requirements. |
|                          | Hardwares    | setscrew, stainless steel cover, stainless steel railing<br>High quality made in China                                                                                                                                                                                                                                              |
| Finishing                |              | Powder coated or Anodizing                                                                                                                                                                                                                                                                                                          |
| Inpakken                 |              | Bubble bag+Wooden frame                                                                                                                                                                                                                                                                                                             |
| Applicable place         |              | Schools, Restaurants, Commercial Buildings and Residential etc.                                                                                                                                                                                                                                                                     |
| Tijd om te bezorgen      |              | 15-25 days after receiving the deposit                                                                                                                                                                                                                                                                                              |