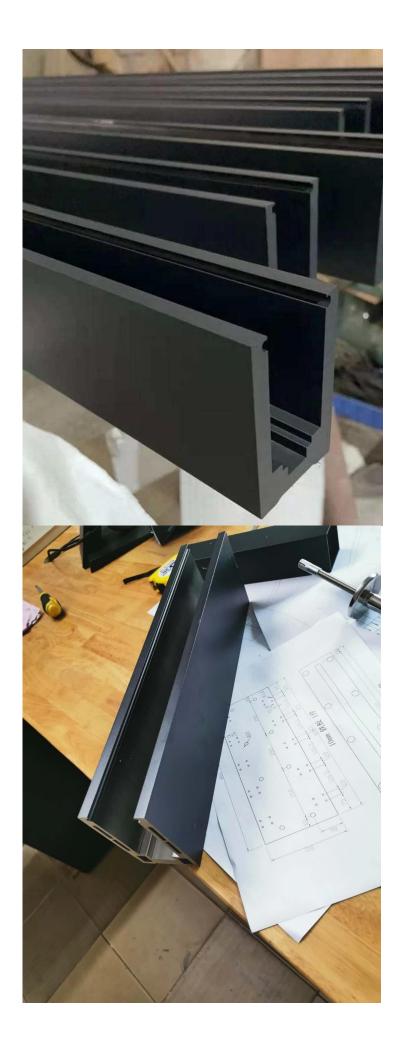

Aluminium U Channel for Glass Railing Price Custom U Shape Channel Aluminium Profile Size for Toughened Glass Railing

| Productnaam<br>Dimensies |              | Frameless Glass balustrade Aluminum u channel frameless balcony staircase swimming pool fence glass railing<br>Customized, According to the client's specific requirement.                                                                                                                                                          |
|--------------------------|--------------|-------------------------------------------------------------------------------------------------------------------------------------------------------------------------------------------------------------------------------------------------------------------------------------------------------------------------------------|
|                          |              |                                                                                                                                                                                                                                                                                                                                     |
|                          | Glass Option | Laminated glass, tempered glass, Low-E glass, floated glass, reflective glass<br>single glazing /double glazing<br>Single : 8/10/12mm<br>Dubbele: , 6.38mm, 8.76mm 10.76mm 11.52mm etc<br>Kleur:clear, ford blue reflective, green reflective, LOW-E. enzovoort.<br>Any other glass thickness according to customer's requirements. |
|                          | Hardwares    | setscrew, stainless steel cover, stainless steel railing<br>High quality made in China                                                                                                                                                                                                                                              |
| Finishing                |              | Powder coated or Anodizing                                                                                                                                                                                                                                                                                                          |
| Inpakken                 |              | Bubble bag+Wooden frame                                                                                                                                                                                                                                                                                                             |
| Applicable place         |              | Schools, Restaurants, Commercial Buildings and Residential etc.                                                                                                                                                                                                                                                                     |
| Tijd om te bezorgen      |              | 15-25 days after receiving the deposit                                                                                                                                                                                                                                                                                              |