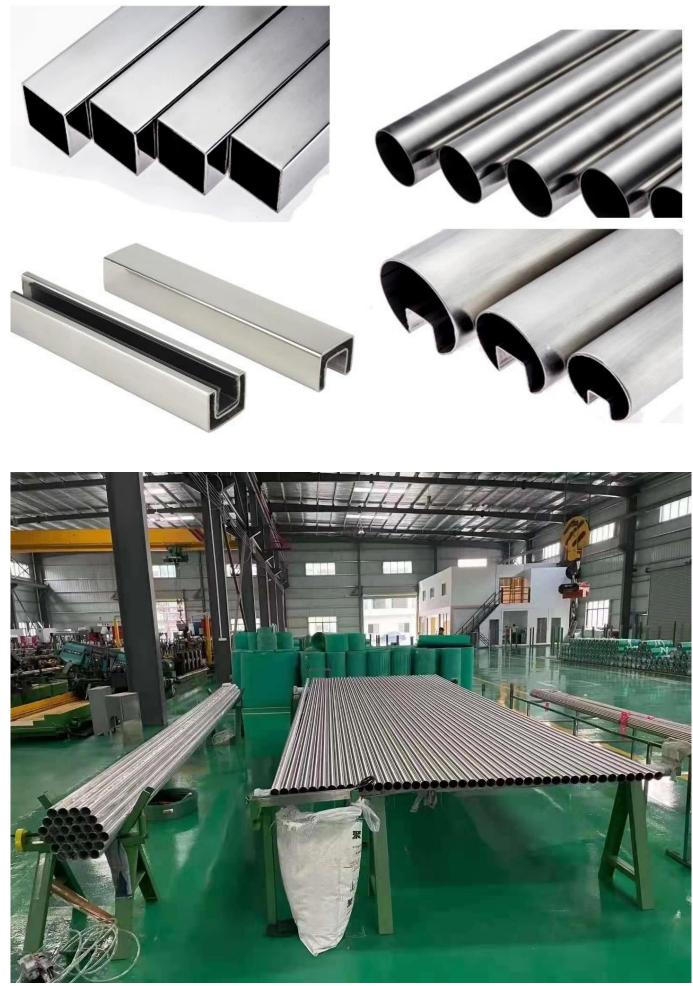

Aluminium U Channel for Glass Railing Price Custom U Shape Channel Aluminium Profile Size for Toughened Glass Railing

| Productnaam<br>Dimensies |              | Frameless Glass balustrade Aluminum u channel frameless balcony staircase swimming pool fence glass railing<br>Customized, According to the client's specific requirement.                                                                                                                                                          |
|--------------------------|--------------|-------------------------------------------------------------------------------------------------------------------------------------------------------------------------------------------------------------------------------------------------------------------------------------------------------------------------------------|
|                          |              |                                                                                                                                                                                                                                                                                                                                     |
|                          | Glass Option | Laminated glass, tempered glass, Low-E glass, floated glass, reflective glass<br>single glazing /double glazing<br>Single : 8/10/12mm<br>Dubbele: , 6.38mm, 8.76mm 10.76mm 11.52mm etc<br>Kleur:clear, ford blue reflective, green reflective, LOW-E. enzovoort.<br>Any other glass thickness according to customer's requirements. |
|                          | Hardwares    | setscrew, stainless steel cover, stainless steel railing<br>High quality made in China                                                                                                                                                                                                                                              |
| Finishing                |              | Powder coated or Anodizing                                                                                                                                                                                                                                                                                                          |
| Inpakken                 |              | Bubble bag+Wooden frame                                                                                                                                                                                                                                                                                                             |
| Applicable place         |              | Schools, Restaurants, Commercial Buildings and Residential etc.                                                                                                                                                                                                                                                                     |
| Tijd om te bezorgen      |              | 15-25 days after receiving the deposit                                                                                                                                                                                                                                                                                              |

## BovenkantLeuningBuis:

**Glass Fence Panel:** 

Aluminum Base Channel:

Welcome to contact us for more information: Vooravond Email: sales03@launch-china.cn HP/WhatsApp: +8613686807796