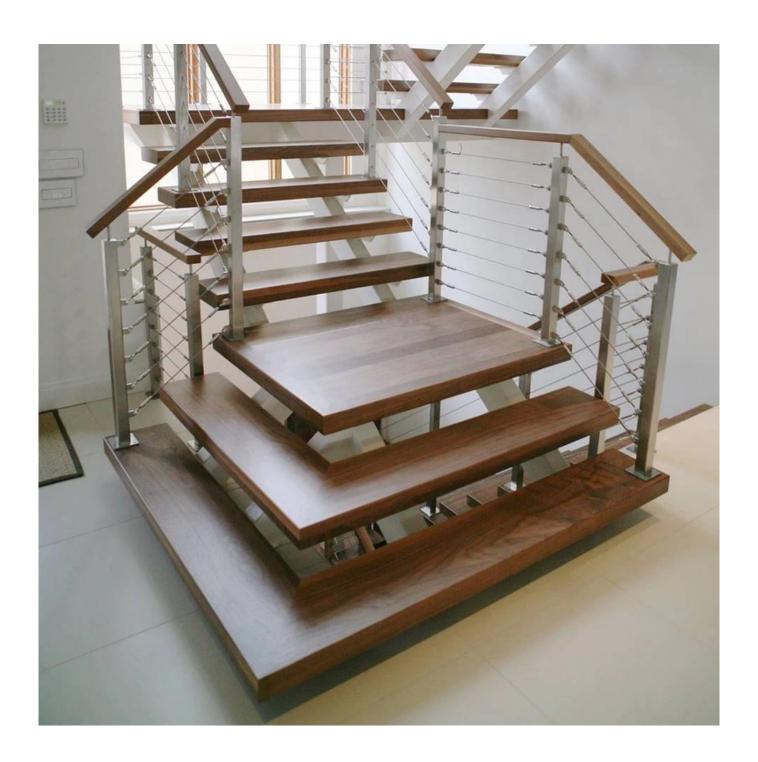

Stainless Steel Balustrade Post, round and square type

Stainless Steel Top Handrail, round and square type

Productie photosvoorInox Stainless Steel Balustrade Post Cable Railing Wire Rope Railing

**Project photosvoorInox Stainless Steel Balustrade Post Cable Railing Wire Rope Railing** 