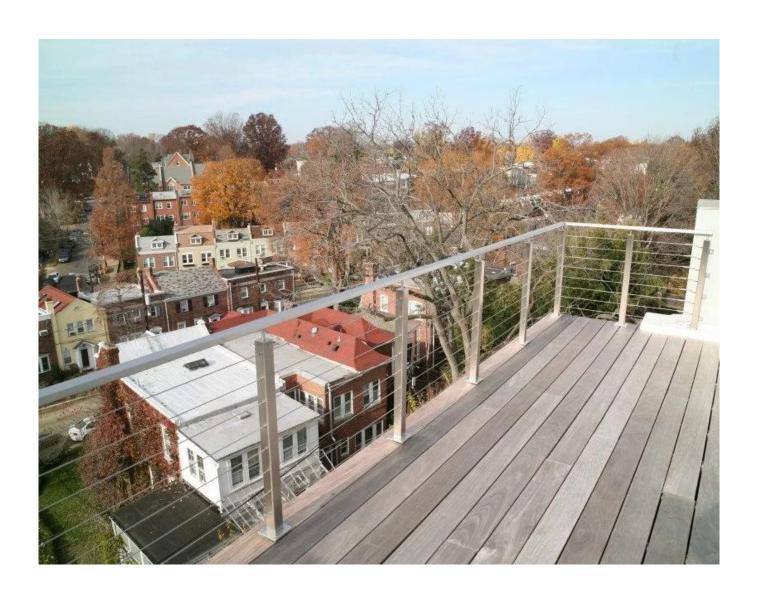

Stainless Steel Balustrade Post, round and square type

Stainless Steel Top Handrail, round and square type

Productie photosvoorInox Stainless Steel Balustrade Post Cable Railing Wire Rope Railing

**Project photosvoorInox Stainless Steel Balustrade Post Cable Railing Wire Rope Railing** 