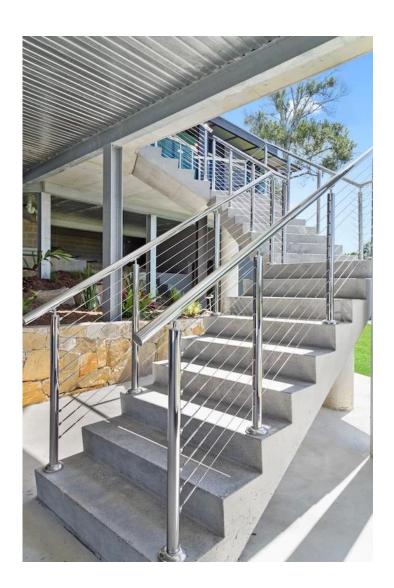

Stainless Steel Balustrade Post, round and square type

Stainless Steel Top Handrail, round and square type

Productie photosvoorInox Stainless Steel Balustrade Post Cable Railing Wire Rope Railing

**Project photosvoorInox Stainless Steel Balustrade Post Cable Railing Wire Rope Railing** 