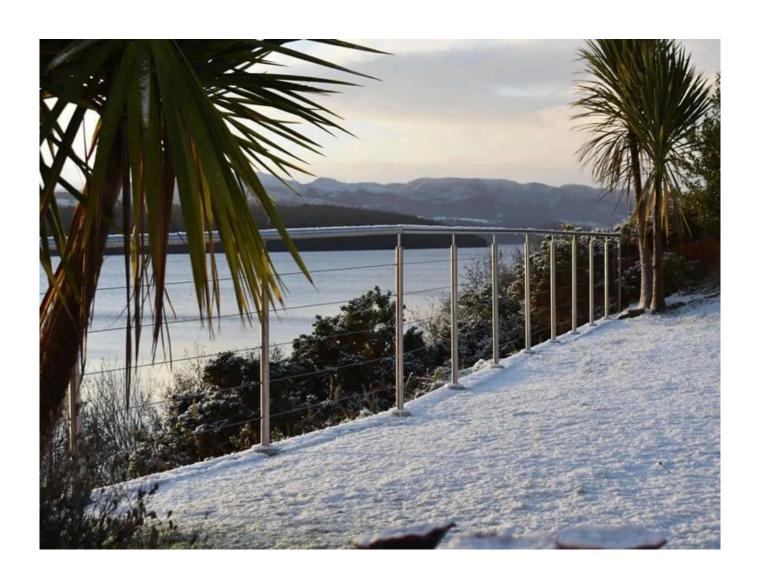

Stainless Steel Balustrade Post, round and square type

Stainless Steel Top Handrail, round and square type

Productie photosvoorInox Stainless Steel Balustrade Post Cable Railing Wire Rope Railing

**Project photosvoorInox Stainless Steel Balustrade Post Cable Railing Wire Rope Railing** 