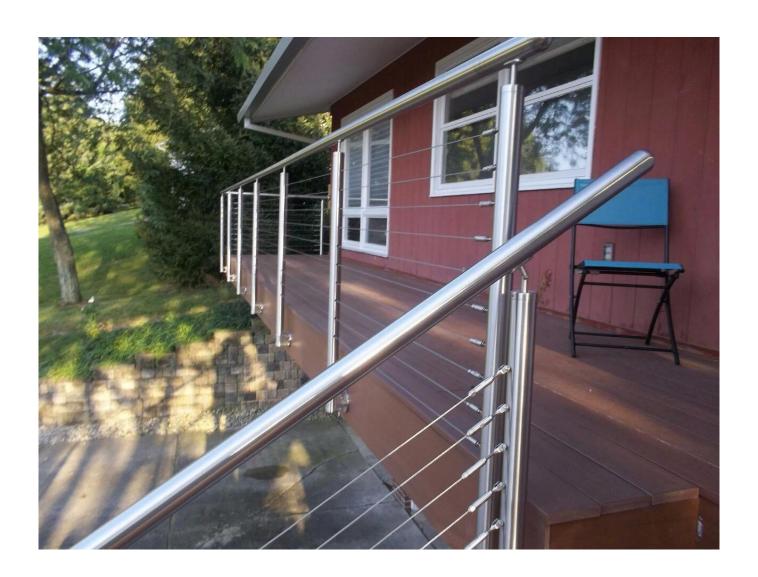

Stainless Steel Balustrade Post, round and square type

Stainless Steel Top Handrail, round and square type

Productie photosvoorInox Stainless Steel Balustrade Post Cable Railing Wire Rope Railing

**Project photosvoorInox Stainless Steel Balustrade Post Cable Railing Wire Rope Railing** 