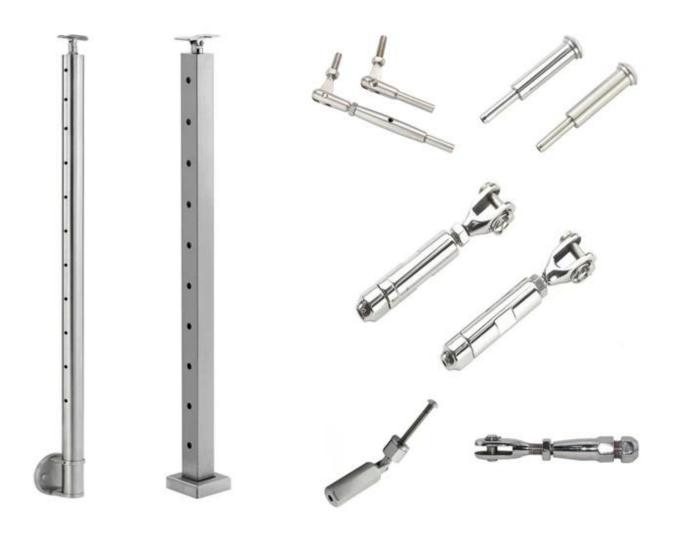

## ProductBeschrijving

Material: marine grade stainless steel 316

Surface treatment: satin brushed or mirror polished Mounting type: face mounted or side mounted

Round Type Dimension: handrail Dia 50.8mm, balustrade post dia 50.8mm, tube thickness 1.5mm, height

customizable

Square Type Dimension: handrail 50\*25mm, balustrade post dia 50\*50mm, tube thickness 1.5mm, height

customizable

Cable diameter: 3mm/4mm/5mm/6mm

Our most popular post spacing and mounting style Residential and commercial heights available

Stainless Steel Balustrade Post, round and square type

Stainless Steel Top Handrail, round and square type

Productie photosvoorInox Stainless Steel Balustrade Post Cable Railing Wire Rope Railing

**Project photosvoorInox Stainless Steel Balustrade Post Cable Railing Wire Rope Railing** 