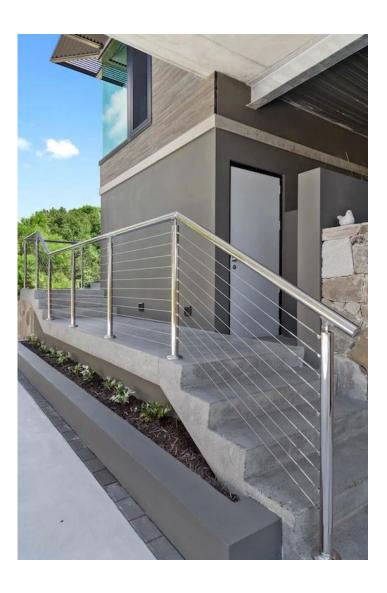

Stainless Steel Balustrade Post, round and square type

Stainless Steel Top Handrail, round and square type

Productie photosvoorInox Stainless Steel Balustrade Post Cable Railing Wire Rope Railing

**Project photosvoorInox Stainless Steel Balustrade Post Cable Railing Wire Rope Railing** 