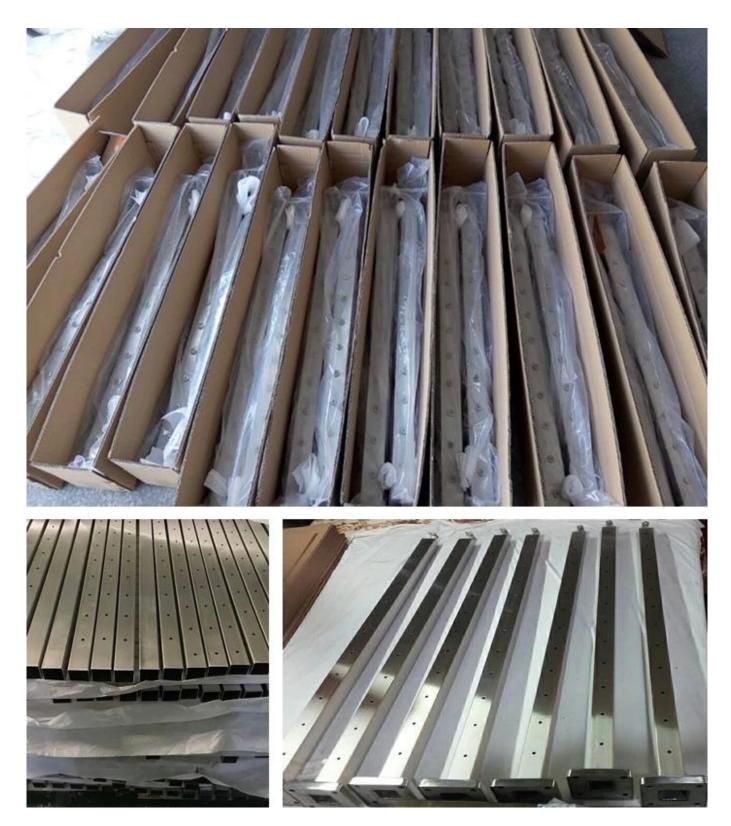

Stainless Steel Balustrade Post, round and square type

Stainless Steel Top Handrail, round and square type

Productie photosvoorInox Stainless Steel Balustrade Post Cable Railing Wire Rope Railing

**Project photosvoorInox Stainless Steel Balustrade Post Cable Railing Wire Rope Railing** 