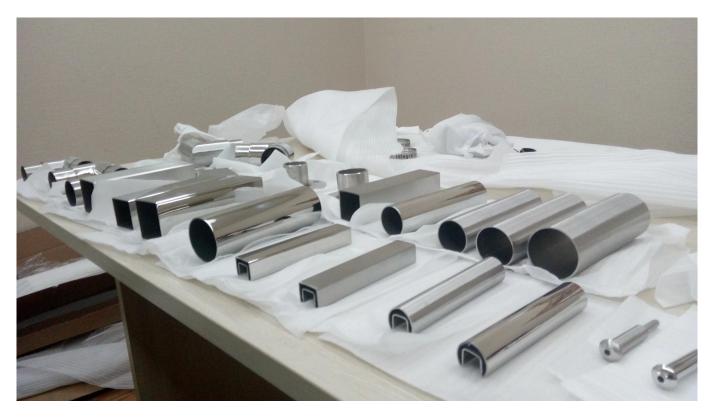

## ProductBeschrijving

Material: marine grade stainless steel 316

Surface treatment: satin brushed or mirror polished Mounting type: face mounted or side mounted

Round Type Dimension: handrail Dia 50.8mm, balustrade post dia 50.8mm, tube thickness 1.5mm, height

customizable

Square Type Dimension: handrail 50\*25mm, balustrade post dia 50\*50mm, tube thickness 1.5mm, height

customizable

Cable diameter: 3mm/4mm/5mm/6mm

Our most popular post spacing and mounting style Residential and commercial heights available

Stainless Steel Balustrade Post, round and square type

Stainless Steel Top Handrail, round and square type

Productie photosvoorInox Stainless Steel Balustrade Post Cable Railing Wire Rope Railing

**Project photosvoorInox Stainless Steel Balustrade Post Cable Railing Wire Rope Railing** 