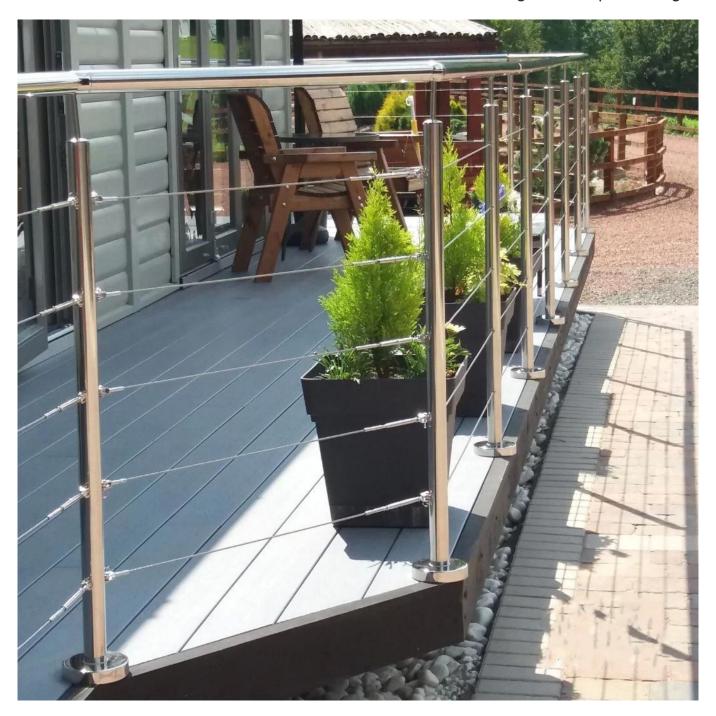

Stainless Steel Balustrade Post, round and square type

Stainless Steel Top Handrail, round and square type

Productie photosvoorInox Stainless Steel Balustrade Post Cable Railing Wire Rope Railing

**Project photosvoorInox Stainless Steel Balustrade Post Cable Railing Wire Rope Railing** 