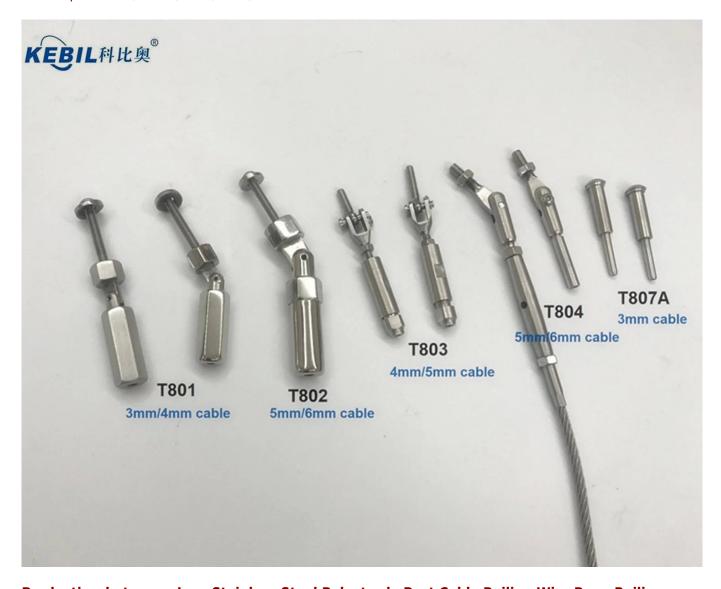

customizable

Square Type Dimension: handrail 50\*25mm, balustrade post dia 50\*50mm, tube thickness 1.5mm, height

customizable

Cable diameter: 3mm/4mm/5mm/6mm

Our most popular post spacing and mounting style Residential and commercial heights available

The Stainless Cable Railing Kit combines all the products needed to order and build a simple 38" residential height cable railing system with 3-10 posts.

42" or 46"commercial height available upon request.