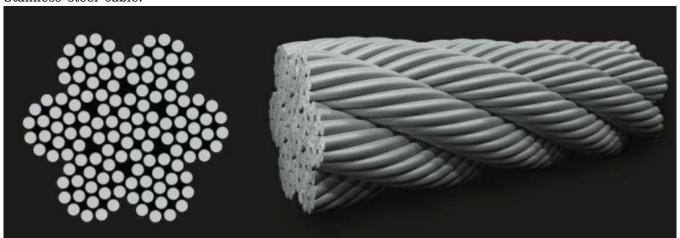

on Steel ( brushed/Mirror/Power Coate )     |  |
|                    | Draad                                                   | SUS304/316                                                 |  |
| Installatie        | DIY, No need weld easy install it by yourself           |                                                            |  |
|                    | Glass not need drill hole for this type railing         |                                                            |  |
|                    | installation manul and instruction drawing is available |                                                            |  |

## **Cable Railing Baluster Post:**





#### Stainless steel cable fittings/ cable tensioners:

for 3mm, 4mm, 5mm or 6mm thickness cable



#### Stainless steel cable:



# **Projects:**





Welcome to contact us:

Vooravond

WhatsApp/HP: +8613686807796 Email: sales03@launch-china.cn