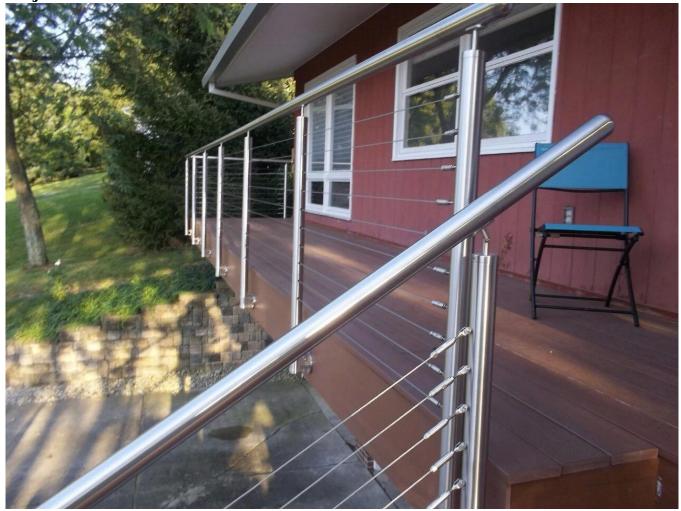

Mirror/Power Coate )     |  |
|                    | Draad                                                   | SUS304/316                                                 |  |
| Installatie        | DIY, No need weld easy install it by yourself           |                                                            |  |
|                    | Glass not need drill hole for this type railing         |                                                            |  |
|                    | installation manul and instruction drawing is available |                                                            |  |

## **Cable Railing Baluster Post:**





#### Stainless steel cable fittings/ cable tensioners:

for 3mm, 4mm, 5mm or 6mm thickness cable



#### Stainless steel cable:



# **Projects:**





Welcome to contact us:

Vooravond

WhatsApp/HP: +8613686807796 Email: sales03@launch-china.cn