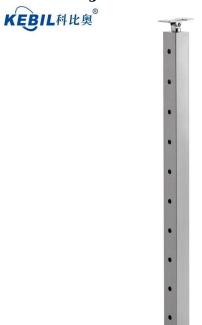

## **Cable Railing Baluster Post:**

| Component&Size(mm) | Draad                                                   | Dia 4/6/8mm/ customized                                    |  |
|--------------------|---------------------------------------------------------|------------------------------------------------------------|--|
|                    | Leuning                                                 | Size: dia50.8/42.4/38mm;<br>50*50/40*40/60*40mm/customized |  |
|                    | Na                                                      | Size: dia50.8/42.4/38mm;<br>50*50/40*40/customized         |  |
| Materials          | Leuning                                                 | SUS304/316/Solid wood                                      |  |
|                    | Na                                                      | SUS304/316/Carbon Steel ( brushed/Mirror/Power Coate )     |  |
|                    | Draad                                                   | SUS304/316                                                 |  |
| Installatie        | DIY, No need weld easy install it by yourself           |                                                            |  |
|                    | Glass not need drill hole for this type railing         |                                                            |  |
|                    | installation manul and instruction drawing is available |                                                            |  |