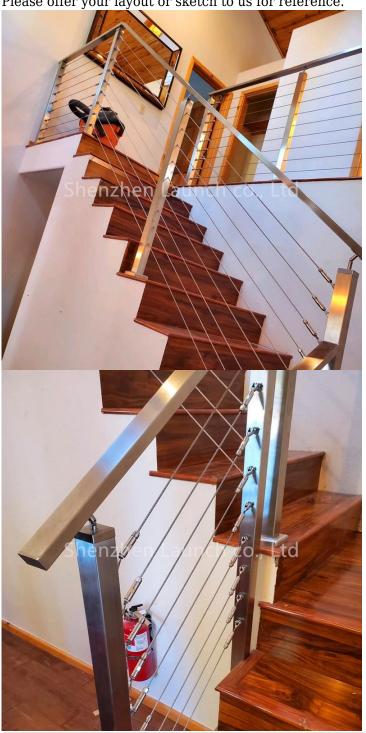

Please offer your layout or sketch to us for reference.

| Dimensie | Lengte                                                      | customized based on your jobsite |
|----------|-------------------------------------------------------------|----------------------------------|
|          | Heigth                                                      | 850-1500mm or customized         |
|          | Dimensions will adjust according to customers' jobsite/plan |                                  |

# **Projects:**

Welcome to contact us:

Vooravond

WhatsApp/HP: +8613686807796 Email: sales03@launch-china.cn