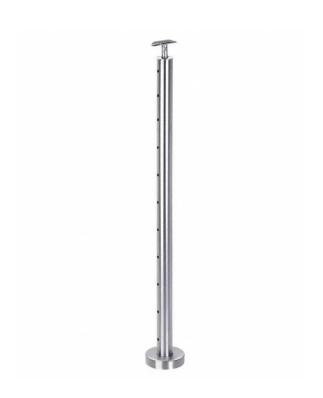

## **Cable Railing Baluster Post:**

| Component&Size(mm) | Draad                                                   | Dia 4/6/8mm/ customized                                    |  |
|--------------------|---------------------------------------------------------|------------------------------------------------------------|--|
|                    | Leuning                                                 | Size: dia50.8/42.4/38mm;<br>50*50/40*40/60*40mm/customized |  |
|                    | Na                                                      | Size: dia50.8/42.4/38mm;<br>50*50/40*40/customized         |  |
| Materials          | Leuning                                                 | SUS304/316/Solid wood                                      |  |
|                    | Na                                                      | SUS304/316/Carbon Steel ( brushed/Mirror/Power Coate )     |  |
|                    | Draad                                                   | SUS304/316                                                 |  |
| Installatie        | DIY, No need weld easy install it by yourself           |                                                            |  |
|                    | Glass not need drill hole for this type railing         |                                                            |  |
|                    | installation manul and instruction drawing is available |                                                            |  |