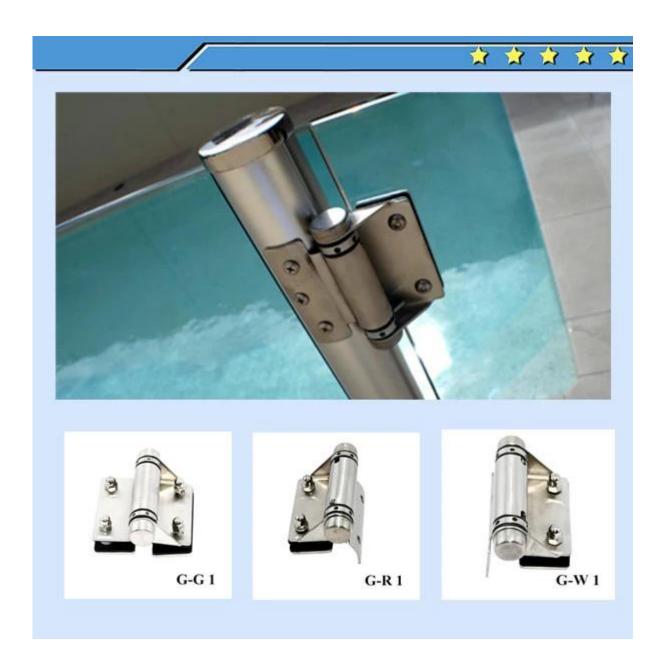

## factory price stainless steel glass hinge

Model No.: G-G1(sheet metal glass to glass hinge)

material: stainless steel 316L finish: satin or mirror polished for glass gate thickness: 8-10mm

**G-G** 1

Model No.: G-R1(sheet metal glass to round post hinge)

material: stainless steel 316L finish: mirror or satin polished for glass gate thickness: 8-10mm

## **G-R1**

Model No.: G-W1(sheet metal glass to square post / wall hinge)

material: stainless steel 316L finish: mirror or satin polished for glass gate thickness: 8-10mm

Model No.: G-G2(casting glass to glass hinge)