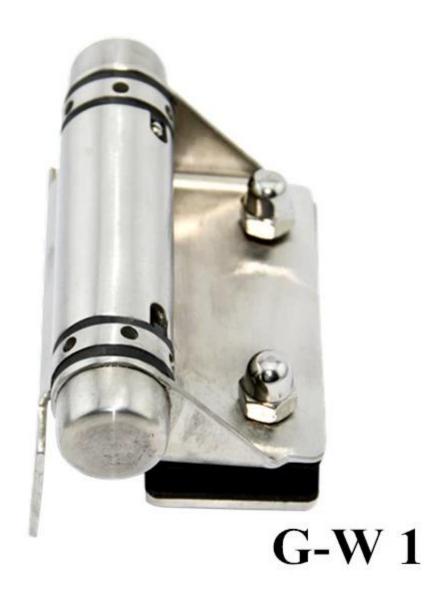

## **G-R1**

Model No.: G-W1(sheet metal glass to square post / wall hinge)

material: stainless steel 316L finish: mirror or satin polished for glass gate thickness: 8-10mm

Model No.: G-G2(casting glass to glass hinge)