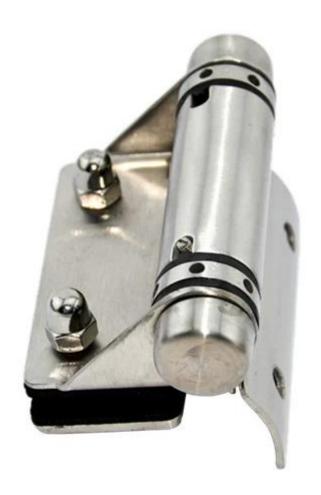

## **G-R1**

Model No.: G-W1(sheet metal glass to square post / wall hinge)

material: stainless steel 316L finish: mirror or satin polished for glass gate thickness: 8-10mm

Model No.: G-G2(casting glass to glass hinge)