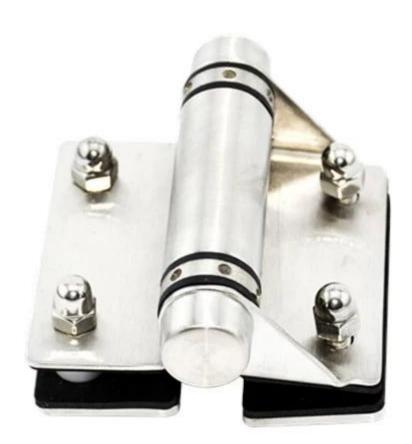

## factory price stainless steel glass hinge

Model No.: G-G1(sheet metal glass to glass hinge)

material: stainless steel 316L finish: satin or mirror polished for glass gate thickness: 8-10mm

**G-G** 1

Model No.: G-R1(sheet metal glass to round post hinge)

material: stainless steel 316L finish: mirror or satin polished for glass gate thickness: 8-10mm