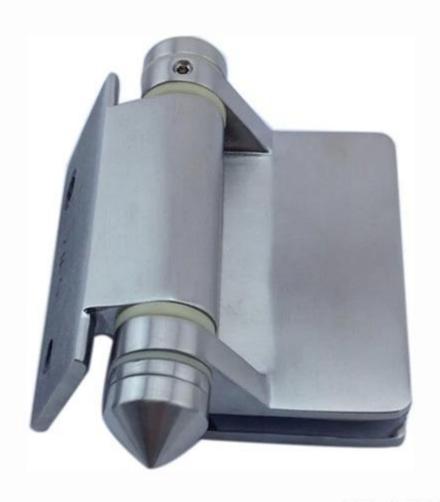

material: stainless steel 316 finish: mirror or satin polished for glass gate thickness: 8mm

Model No.: G-R2(casting glass to round post hinge)

material: stainless steel 316 finish: mirror or satin polished for glass gate thickness: 8mm