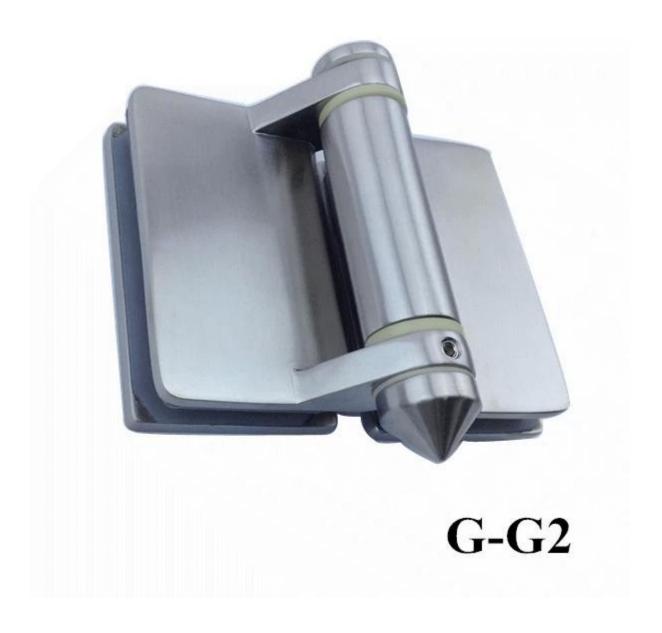

material: stainless steel 316 finish: mirror or satin polished for glass gate thickness: 8mm

Model No.: G-R2(casting glass to round post hinge)

material: stainless steel 316 finish: mirror or satin polished for glass gate thickness: 8mm