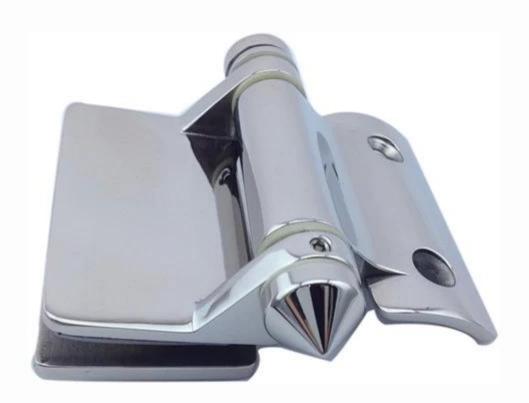

material: stainless steel 316 finish: mirror or satin polished for glass gate thickness: 8mm

Model No.: G-R2(casting glass to round post hinge)

material: stainless steel 316 finish: mirror or satin polished for glass gate thickness: 8mm