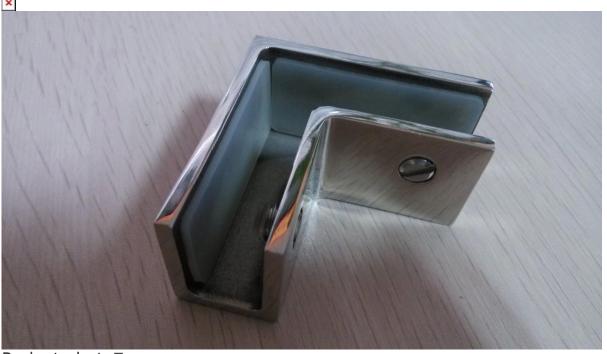

## Stainless steel 90 degree glass clamps glass corner clips

Model No.: CB-90

Material:stainless steel 304/316 Finish: Satin or mirror polished

Size:52\*52\*25mm

For glass thickness: 8-12mm

Description:used in the corner of the frameless glass fencing

▼ Inside part with plastic gasket

Project photo[]

The other type glass clamp

http://www.chinabalustrade.com/products/tempered-glass-railing-stainless-steel-glass-clamps-corner -glass-clips.html#.VzXZKfn7w2g javascript:void(0);/\*1463146840794\*/