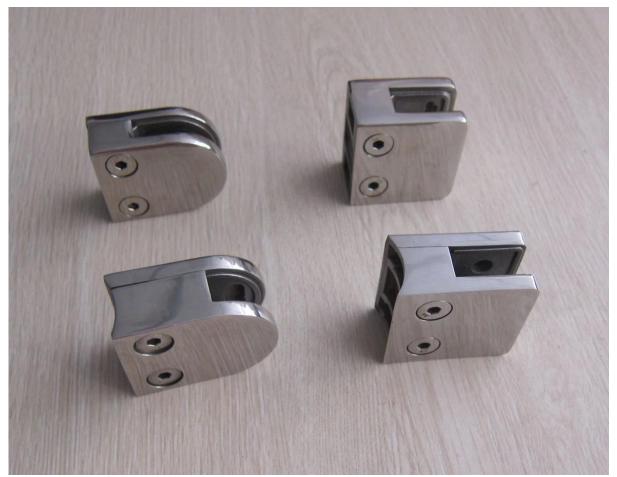

▼ Inside part with plastic gasket

Project photo[]

The other type glass clamp

http://www.chinabalustrade.com/products/tempered-glass-railing-stainless-steel-glass-clamps-corner -glass-clips.html#.VzXZKfn7w2g javascript:void(0);/\*1463146840794\*/