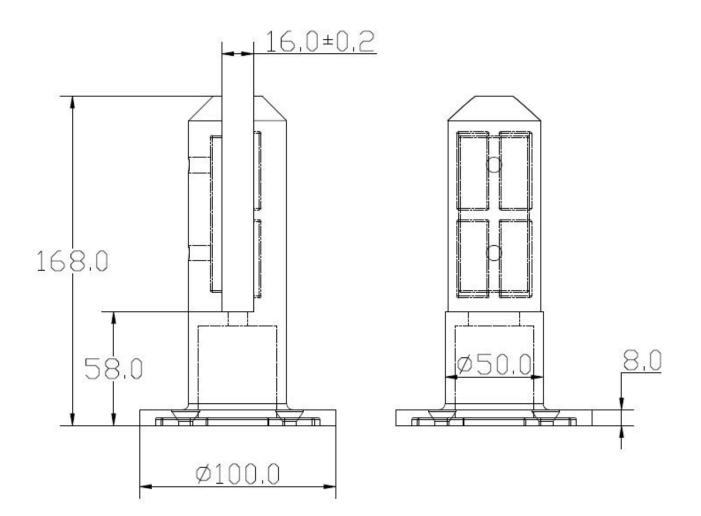

## Glas spigot RBM dimensie:

Materiaal:

Marine grade 316 Stainless Steel material to maximize the products life and appearance. This premium quality material is low carbon, roestwerende – tough, durable, excellent resistance to corrosion, suitable for outdoor uses.

Oppervlak:

Finished with a fantastic high quality mirror polished finish.

Download <u>Glas spigot RBM technische tekening</u> hier.

Glas Spigot RBM Feature:

1.Strong friction clamping system for NO HOLE glass, quick and easy to DIY Install. You can p ut as many clamps as you like along larger panels of glass.

2.glass aansluitingen zijn solide roestvrij staal! Niet hol!

3.Suits 10-12mm gehard glas.

4.Designed and manufactured according to to Australian Standard for swimming pool fencing safety, Australia Balustrade Standard AS& NZS.