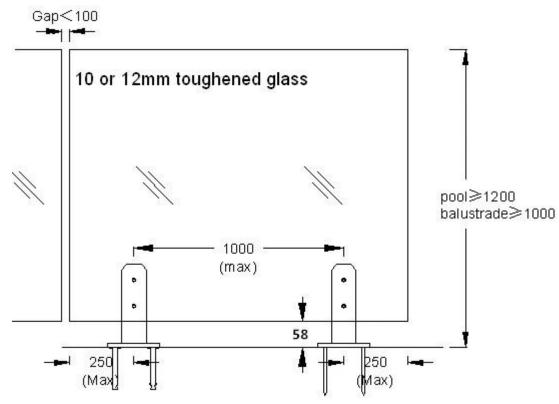

2.glass aansluitingen zijn solide roestvrij staal! Niet hol!

3.Suits 10-12mm gehard glas.

4.Designed and manufactured according to to Australian Standard for swimming pool fencing safety, Australia Balustrade Standard AS& NZS.

Glas Spigot RBM Toepassing:

Stainless steel glass spigots used for fixing glass of swimming pool fencing walls for outdoor li ving, antirust and very durable.

Nice-

looking mini posts apply to support 10 or 12mm fully frameless glass for fence in home & gar den.

Glass gator clamps for the construction of glass handrails for a beautiful stair balustrade or b alcony.

Glas Spigot RBM DIY Installatie:

1.Mark uit de hartlijn van voorgestelde glazen hek.

2.Determine spigot location and mark out the hole positions, drill the required holes.

3.Bolt the base plated spigot into position using the expansion screws for concrete/pavings/til es or timber screws for wooden decking.

4.Fit de afdekplaat voor het installeren van frameloze glas.

5.Install the glass to the spigots and tighten the clamp with supplied Allen key.