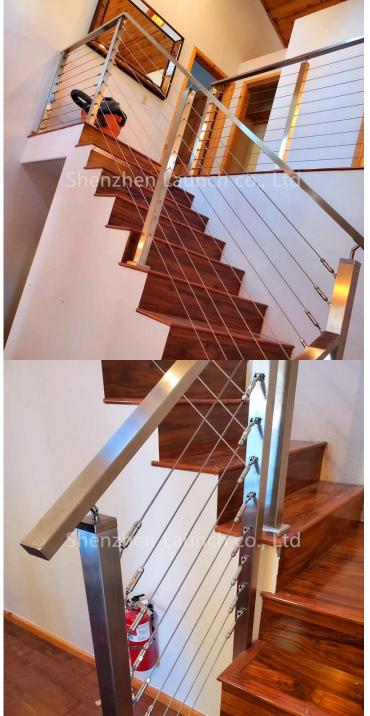

## Modern Home Decorative Designs 316 Stainless Steel Balcony Designs Wire Cable **Railing Post**

For stainless steel railing design, our company have 2 series:

1) cable wire railing system; 2) rod railing system. Both two type can use for interior and exterior. For indoor, we use stainless steel 304 grade, if use for outdoor, we suggest to use stainless steel 316 grade or carbon steel with powder coated and hot galvanized.

Please offer your layout or sketch to us for reference.

| Wymiar | Długość                                                     | customized based on your jobsite |
|--------|-------------------------------------------------------------|----------------------------------|
|        | Heigth                                                      | 850-1500mm or customized         |
|        | Dimensions will adjust according to customers' jobsite/plan |                                  |

| Component&Size(mm) | Drut                                                    | Dia 4/6/8mm/ customized                                |  |
|--------------------|---------------------------------------------------------|--------------------------------------------------------|--|
|                    | Poręcz                                                  | Size: dia50.8/42.4/38mm;                               |  |
|                    |                                                         | 50*50/40*40/60*40mm/customized                         |  |
|                    | Poczta                                                  | Size: dia50.8/42.4/38mm;                               |  |
|                    |                                                         | 50*50/40*40/customized                                 |  |
|                    | Poręcz                                                  | SUS304/316/Solid wood                                  |  |
|                    | Poczta                                                  | SUS304/316/Carbon Steel ( brushed/Mirror/Power Coate ) |  |
| Materiały          | Drut                                                    | SUS304/316                                             |  |
|                    | DIY, No need weld easy install it by yourself           |                                                        |  |
| <b>.</b>           | Glass not need drill hole for this type railing         |                                                        |  |
| Instalacja         | installation manul and instruction drawing is available |                                                        |  |