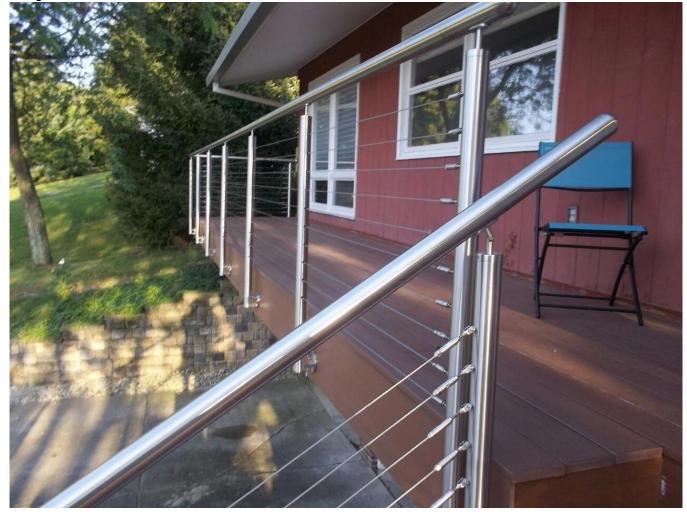

## Modern Home Decorative Designs 316 Stainless Steel Balcony Designs Wire Cable **Railing Post**

For stainless steel railing design, our company have 2 series:

1) cable wire railing system; 2) rod railing system. Both two type can use for interior and exterior. For indoor, we use stainless steel 304 grade, if use for outdoor, we suggest to use stainless steel 316 grade or carbon steel with powder coated and hot galvanized.

## Cable Railing Baluster Post: