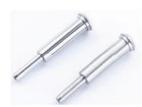

| Drut                                                    | SUS304/316                                             |  |
|                    | DIY, No need weld easy install it by yourself           |                                                        |  |
| <b>.</b>           | Glass not need drill hole for this type railing         |                                                        |  |
| Instalacja         | installation manul and instruction drawing is available |                                                        |  |

## Cable Railing Baluster Post:





## **Stainless steel cable fittings/ cable tensioners:** for 3mm, 4mm, 5mm or 6mm thickness cable





T801- 3mm/4mm cable



T805- 3mm cable



T802- 5mm/6mm cable



T806- 4mm cable



T803-3mm/4mm/5mm cable



T807- 3mm/4mm cable



T804- 4mm/5mm/6mm cable



T809- 4mm/5mm cable

Stainless steel cable:



Projektowanie:





Welcome to contact us: **Przeddzień WhatsApp/HP: +8613686807796 Email: sales03@launch-china.cn**