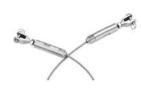

## **Stainless steel cable fittings/ cable tensioners:** for 3mm, 4mm, 5mm or 6mm thickness cable

T801- 3mm/4mm cable

T805- 3mm cable

T802- 5mm/6mm cable

T806- 4mm cable

T803-3mm/4mm/5mm cable

T807- 3mm/4mm cable