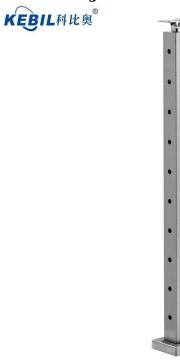

## Cable Railing Baluster Post:

| Component&Size(mm) | Drut                                                    | Dia 4/6/8mm/ customized                                |  |
|--------------------|---------------------------------------------------------|--------------------------------------------------------|--|
|                    | Poręcz                                                  | Size: dia50.8/42.4/38mm;                               |  |
|                    |                                                         | 50*50/40*40/60*40mm/customized                         |  |
|                    | Poczta                                                  | Size: dia50.8/42.4/38mm;                               |  |
|                    |                                                         | 50*50/40*40/customized                                 |  |
|                    | Poręcz                                                  | SUS304/316/Solid wood                                  |  |
|                    | Poczta                                                  | SUS304/316/Carbon Steel ( brushed/Mirror/Power Coate ) |  |
| Materiały          | Drut                                                    | SUS304/316                                             |  |
|                    | DIY, No need weld easy install it by yourself           |                                                        |  |
| <b>.</b>           | Glass not need drill hole for this type railing         |                                                        |  |
| Instalacja         | installation manul and instruction drawing is available |                                                        |  |