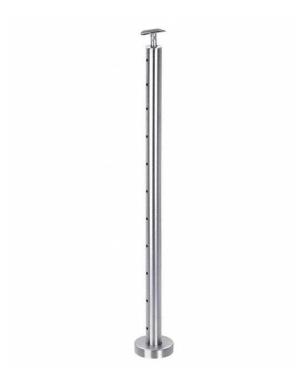

## Cable Railing Baluster Post:

| Component&Size(mm) | Drut                                                    | Dia 4/6/8mm/ customized                                |  |
|--------------------|---------------------------------------------------------|--------------------------------------------------------|--|
|                    | Poręcz                                                  | Size: dia50.8/42.4/38mm;                               |  |
|                    |                                                         | 50*50/40*40/60*40mm/customized                         |  |
|                    | Poczta                                                  | Size: dia50.8/42.4/38mm;                               |  |
|                    |                                                         | 50*50/40*40/customized                                 |  |
|                    | Poręcz                                                  | SUS304/316/Solid wood                                  |  |
|                    | Poczta                                                  | SUS304/316/Carbon Steel ( brushed/Mirror/Power Coate ) |  |
| Materiały          | Drut                                                    | SUS304/316                                             |  |
|                    | DIY, No need weld easy install it by yourself           |                                                        |  |
| <b>.</b>           | Glass not need drill hole for this type railing         |                                                        |  |
| Instalacja         | installation manul and instruction drawing is available |                                                        |  |