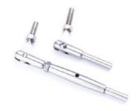

| SUS304/316                                             |  |
|                    | DIY, No need weld easy install it by yourself           |                                                        |  |
| <b>.</b>           | Glass not need drill hole for this type railing         |                                                        |  |
| Instalacja         | installation manul and instruction drawing is available |                                                        |  |

## Cable Railing Baluster Post:





## **Stainless steel cable fittings/ cable tensioners:** for 3mm, 4mm, 5mm or 6mm thickness cable





T801- 3mm/4mm cable



T805- 3mm cable



T802- 5mm/6mm cable



T806- 4mm cable



T803-3mm/4mm/5mm cable



T807- 3mm/4mm cable



T804- 4mm/5mm/6mm cable



T809- 4mm/5mm cable

Stainless steel cable:



Projektowanie:





Welcome to contact us: **Przeddzień WhatsApp/HP: +8613686807796 Email: sales03@launch-china.cn**