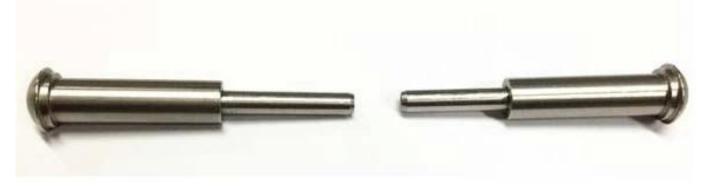

## 1/8" Lag Screw Turnbuckle 316 Stainless Steel Wire Rope Cable Railing Fittings for Deck Railing

## Rysunek techniczny:

ProjektZdjęcia:

Type 316 stainless steel has the best corrosion resistance among standard stainless steels. It resists pitting and corrosion by most chemicals, and is particular resistant to saltwater corrosion.