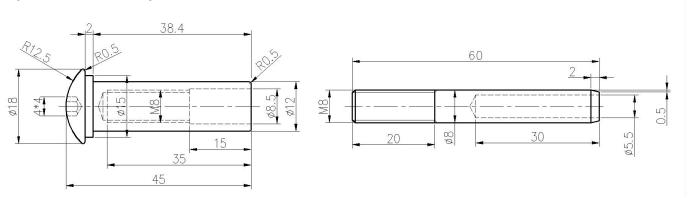

## Rysunek techniczny:

ProjektZdjęcia:

Type 316 stainless steel has the best corrosion resistance among standard stainless steels. It resists pitting and corrosion by most chemicals, and is particular resistant to saltwater corrosion.