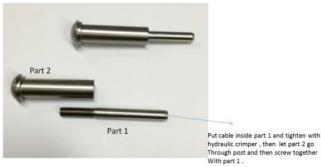

stomer's requirements.                                     |
| Cable tensioner Application      | Indoor and outdoor balcony / deck / stairs / terrace cable railing designs                      |
| MOQ                              | One pair (2 pieces)                                                                             |
| Próbka                           | Dostępny                                                                                        |
| Inspekcja fabryki                | Do przyjęcia                                                                                    |
| OEM & ODM Service                | Do przyjęcia                                                                                    |











Instalacja:

## Cable fitting T807A installtion









Hydraulic Crimper

## Rysunek techniczny:



ProjektZdjęcia:





Type 316 stainless steel has the best corrosion resistance among standard stainless steels. It resists pitting and corrosion by most chemicals, and is particular resistant to saltwater corrosion.

These can be used for a variety of applications. Sail boats and yachts, cable railing, and for shade sails.

- 1) Material: stainless steel 316 or stainless steel 304
- 2) Surface finish: highly polished or satin brushed
- 3) Standard: Metric and UNF
- 4) Customer design: our experienced engineer team can developed the products and manufacture in accordance with samples, drawings or only ideas
- 5) Delivery: by sea, by air or by express service
- 6) Price term: FOB or CIF

- 7) Sizes: from 3mm to 6mm or as per your requests
- 8