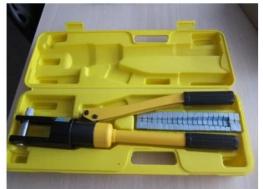

omer's requirements.                                     |
| Cable tensioner Application      | Indoor and outdoor balcony / deck / stairs / terrace cable railing designs                      |
| MOQ                              | One pair (2 pieces)                                                                             |
| Próbka                           | Dostępny                                                                                        |
| Inspekcja fabryki                | Do przyjęcia                                                                                    |
| OEM & ODM Service                | Do przyjęcia                                                                                    |











Instalacja:

## Cable fitting T807A installtion









Hydraulic Crimper

## Rysunek techniczny:



ProjektZdjęcia:





Type 316 stainless steel has the best corrosion resistance among standard stainless steels. It resists pitting and corrosion by most chemicals, and is particular resistant to saltwater corrosion.

These can be used for a variety of applications. Sail boats and yachts, cable railing, and for shade sails.

- 1) Material: stainless steel 316 or stainless steel 304
- 2) Surface finish: highly polished or satin brushed
- 3) Standard: Metric and UNF
- 4) Customer design: our experienced engineer team can developed the products and manufacture in accordance with samples, drawings or only ideas
- 5) Delivery: by sea, by air or by express service
- 6) Price term: FOB or CIF

- 7) Sizes: from 3mm to 6mm or as per your requests
- 8)