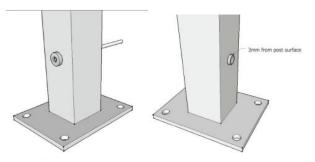

r customer's requirements.                                     |
| Cable tensioner Application      | Indoor and outdoor balcony / deck / stairs / terrace cable railing designs                      |
| MOQ                              | One pair (2 pieces)                                                                             |
| Próbka                           | Dostępny                                                                                        |
| Inspekcja fabryki                | Do przyjęcia                                                                                    |
| OEM & ODM Service                | Do przyjęcia                                                                                    |











Instalacja:

## Cable fitting T807A installtion









Hydraulic Crimper

## Rysunek techniczny:



ProjektZdjęcia:





Type 316 stainless steel has the best corrosion resistance among standard stainless steels. It resists pitting and corrosion by most chemicals, and is particular resistant to saltwater corrosion.

These can be used for a variety of applications. Sail boats and yachts, cable railing, and for shade sails.

- 1) Material: stainless steel 316 or stainless steel 304
- 2) Surface finish: highly polished or satin brushed
- 3) Standard: Metric and UNF
- 4) Customer design: our experienced engineer team can developed the products and manufacture in accordance with samples, drawings or only ideas
- 5) Delivery: by sea, by air or by express service
- 6) Price term: FOB or CIF

- 7) Sizes: from 3mm to 6mm or as per your requests