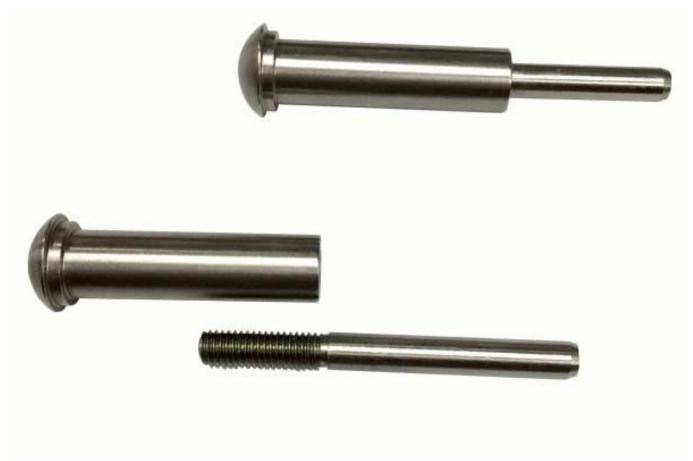

## 1/8" Lag Screw Turnbuckle 316 Stainless Steel Wire Rope Cable Railing Fittings for Deck Railing

## Rysunek techniczny:

ProjektZdjęcia:

Type 316 stainless steel has the best corrosion resistance among standard stainless steels. It resists pitting and corrosion by most chemicals, and is particular resistant to saltwater corrosion.

- 7) Sizes: from 3mm to 6mm or as per your requests
- 8) Type: Swaged countersunk head end, swaged flathead end and swaged domehead end
- 9) Packing: clean poly bags and cartons and pallets or as per requests
- 10) For more swage adjuster, please email us for full catalogue