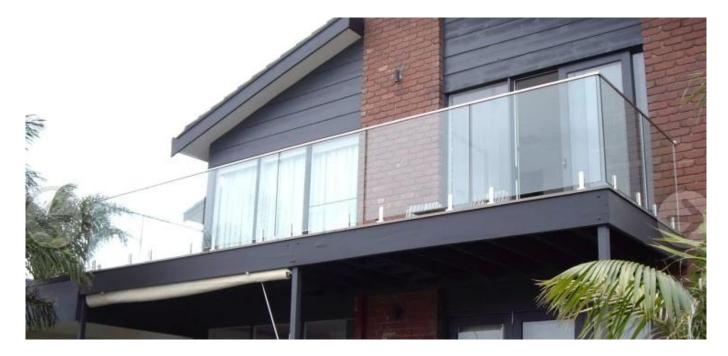

stainless steel top rail for balcony design. It can make your balcony more elegant and security.

project show