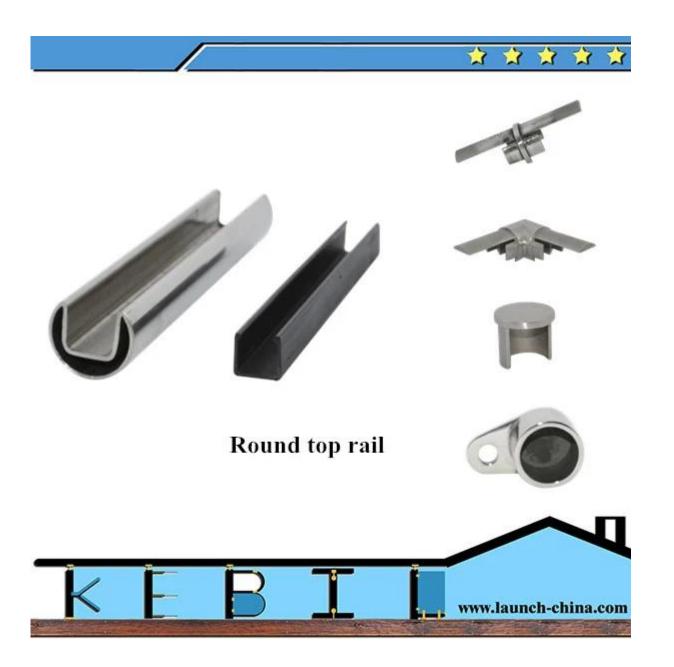

## Features of top rail

| material            | stainless steel 316/316L                                                                                         |
|---------------------|------------------------------------------------------------------------------------------------------------------|
| finish              | mirror or satin                                                                                                  |
| mounted             | flooring                                                                                                         |
| dimension           | round: dia 25.4mm, groove 14*14mm, 5.8 meter per length<br>square: 25*21mm, groove 14*14mm, 5.8 meter per length |
| for glass thickness | 12mm                                                                                                             |
| rail fittings       | 180 degree connector, 90 degree connector, wall to rail connector, end cap                                       |
| position            | bridge railings, deck railings, porch railings, swimming pool fence railings                                     |

For an installation, rubber groove inside the channel to adjust the thickness of glass. No hole needs in glass.

The channel length is as per your request, but for easier transport, the max. length should be 5.8 meter.