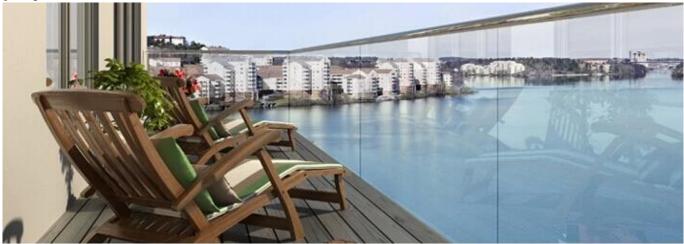

stainless steel top rail for balcony design. It can make your balcony more elegant and security.

project show