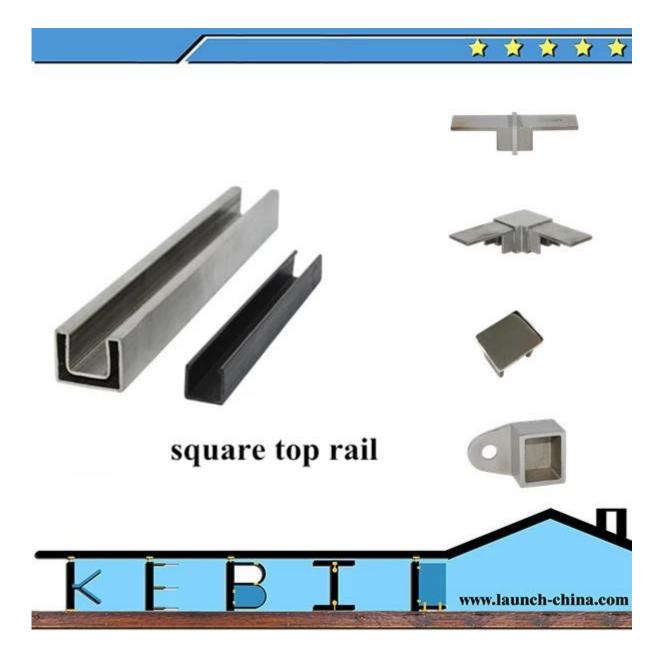

## Features of top rail

| material            | stainless steel 316/316L                                                                                         |
|---------------------|------------------------------------------------------------------------------------------------------------------|
| finish              | mirror or satin                                                                                                  |
| mounted             | flooring                                                                                                         |
| dimension           | round: dia 25.4mm, groove 14*14mm, 5.8 meter per length<br>square: 25*21mm, groove 14*14mm, 5.8 meter per length |
| for glass thickness | 12mm                                                                                                             |
| rail fittings       | 180 degree connector, 90 degree connector, wall to rail connector, end cap                                       |
| position            | bridge railings, deck railings, porch railings, swimming pool fence railings                                     |

For an installation, rubber groove inside the channel to adjust the thickness of glass. No hole needs in glass.

The channel length is as per your request, but for easier transport, the max. length should be 5.8 meter.