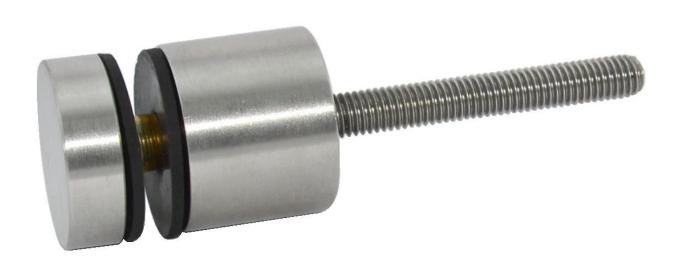

## standoff for indoor staircases

| product name                                 | SF-50                                                                                                                      |
|----------------------------------------------|----------------------------------------------------------------------------------------------------------------------------|
| material                                     | stainless steel 316                                                                                                        |
| finish                                       | polished or brushed                                                                                                        |
| for glass<br>thickness                       | 10-19mm                                                                                                                    |
| application                                  | stairs, balcony, pool fence                                                                                                |
| size                                         | 50*10mm cap, 50*30mm body, M12*12 bolt, silicon rubber gasket included                                                     |
| packaging details                            | 50 pcs standoffs/carton                                                                                                    |
| delivery method                              | by DHL, UPS, FedEX, by air and by sea                                                                                      |
| thickness application size packaging details | stairs, balcony, pool fence 50*10mm cap, 50*30mm body, M12*12 bolt, silicon rubber gasket included 50 pcs standoffs/carton |