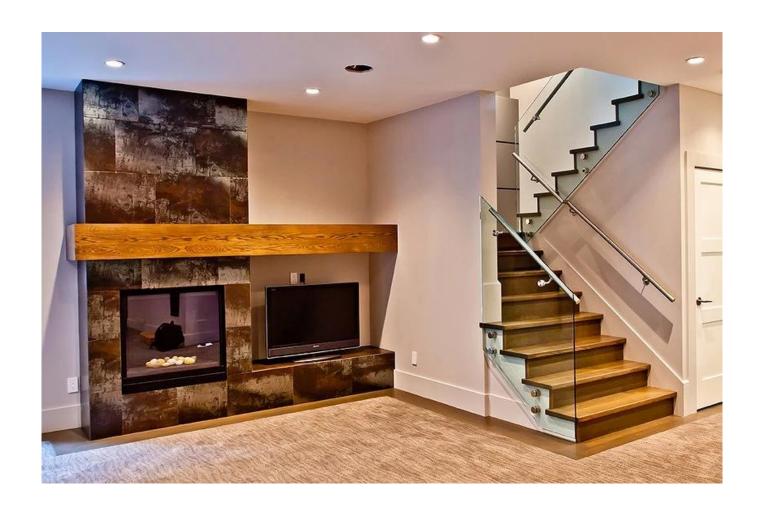

## standoff for indoor staircases

| product name                                 | SF-50                                                                                                                      |
|----------------------------------------------|----------------------------------------------------------------------------------------------------------------------------|
| material                                     | stainless steel 316                                                                                                        |
| finish                                       | polished or brushed                                                                                                        |
| for glass<br>thickness                       | 10-19mm                                                                                                                    |
| application                                  | stairs, balcony, pool fence                                                                                                |
| size                                         | 50*10mm cap, 50*30mm body, M12*12 bolt, silicon rubber gasket included                                                     |
| packaging details                            | 50 pcs standoffs/carton                                                                                                    |
| delivery method                              | by DHL, UPS, FedEX, by air and by sea                                                                                      |
| thickness application size packaging details | stairs, balcony, pool fence 50*10mm cap, 50*30mm body, M12*12 bolt, silicon rubber gasket included 50 pcs standoffs/carton |